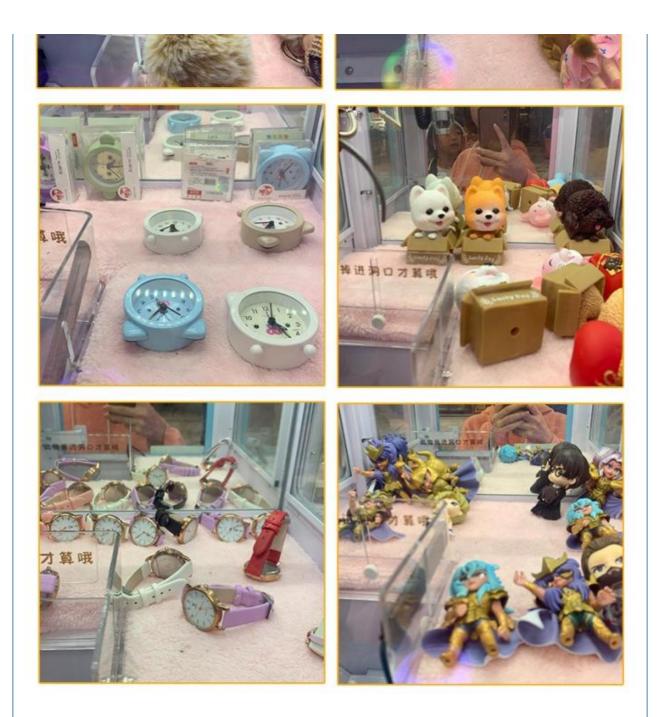

|
| Power        | 60W                                                        |
| Color        | Customized Color                                           |
| Player       | 1 play                                                     |
| Voltage      | 110V/220V                                                  |
| Туре         | Coin Operated arcade machine                               |
| Version      | English                                                    |
| Warranty     | 12 Months+Life time technology support                     |
| Certificate  | CE                                                         |
| Suitable for | Game center, carnival, shopping mall, gym, amusement park. |











# **MINI DOLL MACHINE**



# **CLIP ON GIFT DISPLAY**





# Applicable site





market

pedestrian street



**KTV karaoke TV** 



Wal-Mart



brand store

Quangzhou Xunying Animation Technology Co., Ltd.

S +86-15011936333 a770100411@gmail.com

Guangzhou Panyu Mingjiang Hose Co., Ltd. (North of Xieshi Highway)