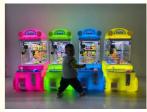

# Small Dolls Vending Mini Toy Claw Machine 30KG Metal Acrylic Coin Operated Arcade Games

### **Basic Information**

- Place of Origin:
- Brand Name:
- Model Number:
- Price:
- Guangdong, China
- Xunying
- XY-004
  - \$230.00/pieces 1-509 pieces



#### **Product Specification**

• Type: Crane Machine, Claw Machine Arcade For Sale >3 Years • Age: Yes Is\_customized: • Plug Type: **US PLUG** Toy Claw Machine Arcade For Sale • Name: **Claw Machine** • Keywords: 110V/220V • Voltage: • Operated System: Coin Uoperated • Suitable For: Arcade Game Center 12 Months/Lifetime Maintenance • Warranty: • Material: Metal+Acrylic / Customize Service: **OEM Service** • Weight: 30KG • Highlight: Mini Acrylic Toy Claw Machine,



#### More Images







#### **Product Description**

### **Products Description**

## Overview

Essential details Place of Origin: Guangdong, China Brand Name: Xunying Model Number: XY-003 Type: Crane Machine, Plush Toy Doll Grabber machine Age: >3 Years Is\_customized: Yes Plug Type: all kinds of plugs Product name: Mini Claw Crane Machine Size: 55'47'110CM Warranty: 12 Months Weight: 30KG Capacity: 1 Person Certificate: CE Certificate Delivery time: 7-15 Working Days Color: Picture Shows Service: OEM Welcomed

| Name         | Claw Crane machine                                         |
|--------------|------------------------------------------------------------|
| Size         | L47*W55*H110CM                                             |
| Weight       | 30KG