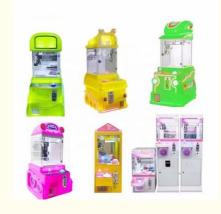

#### More Images

## Overview

Essential details Place of Origin: Guangdong, China Brand Name: Xunying Model Number: XY-003 Type: Crane Machine, Plush Toy Doll Grabber machine Age: >3 Years Is\_customized: Yes Plug Type: all kinds of plugs Product name: Mini Claw Crane Machine Size: 55'47'110CM Warranty: 12 Months Weight: 30KG Capacity: 1 Person Certificate: CE Certificate Delivery time: 7-15 Working Days Color: Picture Shows Service: OEM Welcomed

| Name         | Claw Crane machine                                         |
|--------------|------------------------------------------------------------|
| Size         | L47*W55*H110CM                                             |
| Weight       | 30KG                                                       |
| Power        | 60W                                                        |
| Color        | Customized Color                                           |
| Player       | 1 play                                                     |
| Voltage      | 110V/220V                                                  |
| Туре         | Coin Operated arcade machine                               |
| Version      | English                                                    |
| Warranty     | 12 Months+Life time technology support                     |
| Certificate  | CE                                                         |
| Suitable for | Game center, carnival, shopping mall, gym, amusement park. |