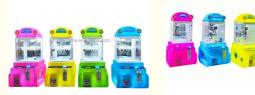

#### More Images

## Overview

Essential details Place of Origin: Guangdong, China Brand Name: Xunying Model Number: XY-003 Type: Crane Machine, Plush Toy Doll Grabber machine Age: >3 Years Is\_customized: Yes Plug Type: all kinds of plugs Product name: Mini Claw Crane Machine Size: 55'47'110CM Warranty: 12 Months Weight: 30KG Capacity: 1 Person Certificate: CE Certificate Delivery time: 7-15 Working Days Color: Picture Shows Service: OEM Welcomed

| Name         | Claw Crane machine                                         |
|--------------|------------------------------------------------------------|
| Size         | L47*W55*H110CM                                             |
| Weight       | 30KG                                                       |
| Power        | 60W                                                        |
| Color        | Customized Color                                           |
| Player       | 1 play                                                     |
| Voltage      | 110V/220V                                                  |
| Туре         | Coin Operated arcade machine                               |
| Version      | English                                                    |
| Warranty     | 12 Months+Life time technology support                     |
| Certificate  | CE                                                         |
| Suitable for | Game center, carnival, shopping mall, gym, amusement park. |