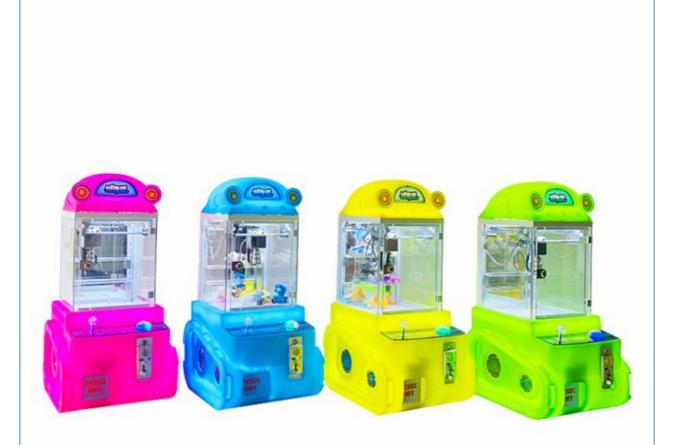

## Overview

Essential details Place of Origin: Guangdong, China Brand Name: Xunying Model Number: XY-003 Type: Crane Machine, Plush Toy Doll Grabber machine Age: >3 Years Is\_customized: Yes Plug Type: all kinds of plugs Product name: Mini Claw Crane Machine Size: 55'47'110CM Warranty: 12 Months Weight: 30KG Capacity: 1 Person Certificate: CE Certificate Delivery time: 7-15 Working Days Color: Picture Shows Service: OEM Welcomed

| Name         | Claw Crane machine                                         |
|--------------|------------------------------------------------------------|
| Size         | L47*W55*H110CM                                             |
| Weight       | 30KG                                                       |
| Power        | 60W                                                        |
| Color        | Customized Color                                           |
| Player       | 1 play                                                     |
| Voltage      | 110V/220V                                                  |
| Туре         | Coin Operated arcade machine                               |
| Version      | English                                                    |
| Warranty     | 12 Months+Life time technology support                     |
| Certificate  | CE                                                         |
| Suitable for | Game center, carnival, shopping mall, gym, amusement park. |