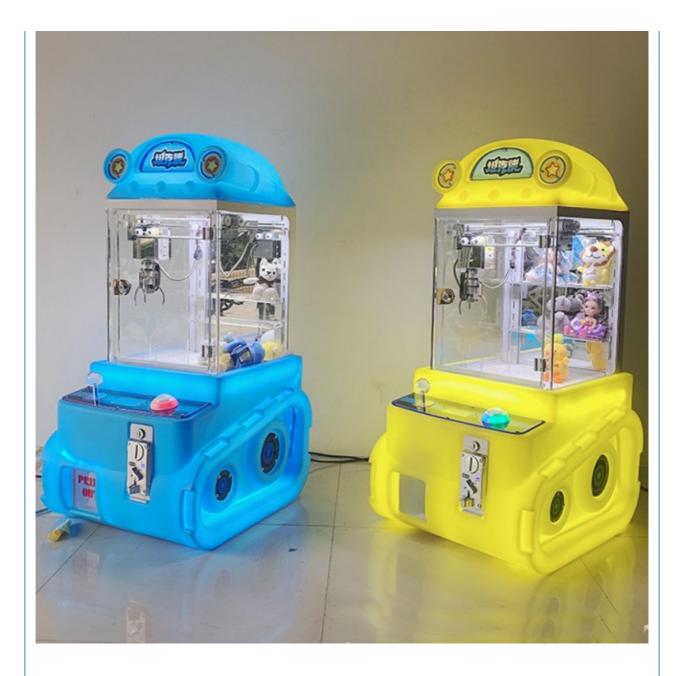

|
| Weight       | 30KG                                                       |
| Power        | 60W                                                        |
| Color        | Customized Color                                           |
| Player       | 1 play                                                     |
| Voltage      | 110V/220V                                                  |
| Туре         | Coin Operated arcade machine                               |
| Version      | English                                                    |
| Warranty     | 12 Months+Life time technology support                     |
| Certificate  | CE                                                         |
| Suitable for | Game center, carnival, shopping mall, gym, amusement park. |











# **MINI DOLL MACHINE**



# **CLIP ON GIFT DISPLAY**





# Applicable site





market

pedestrian street



**KTV karaoke TV** 



Wal-Mart



brand store

Quangzhou Xunying Animation Technology Co., Ltd.

S +86-15011936333 a770100411@gmail.com

Guangzhou Panyu Mingjiang Hose Co., Ltd. (North of Xieshi Highway)