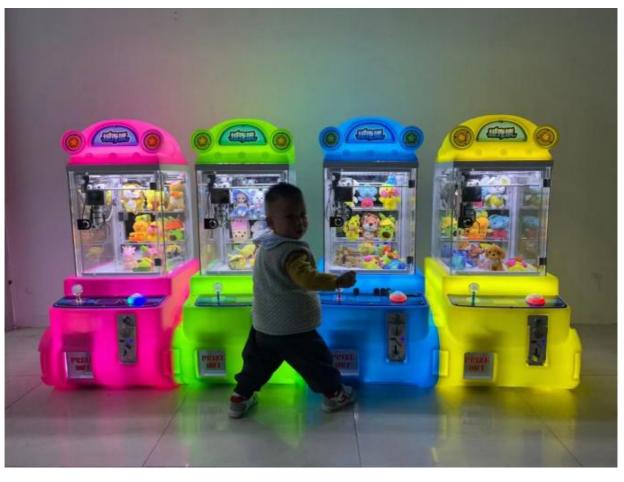

|
| Weight       | 30KG                                                       |
| Power        | 60W                                                        |
| Color        | Customized Color                                           |
| Player       | 1 play                                                     |
| Voltage      | 110V/220V                                                  |
| Туре         | Coin Operated arcade machine                               |
| Version      | English                                                    |
| Warranty     | 12 Months+Life time technology support                     |
| Certificate  | CE                                                         |
| Suitable for | Game center, carnival, shopping mall, gym, amusement park. |











# **MINI DOLL MACHINE**



# **CLIP ON GIFT DISPLAY**





# Applicable site





market

pedestrian street



**KTV karaoke TV** 



Wal-Mart



brand store

Quangzhou Xunying Animation Technology Co., Ltd.

S +86-15011936333 a770100411@gmail.com

Guangzhou Panyu Mingjiang Hose Co., Ltd. (North of Xieshi Highway)