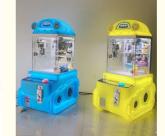

# Small Dolls Vending Mini Toy Claw Machine 30KG Metal Acrylic Coin Operated Arcade Games

### **Basic Information**

- Place of Origin:
- Brand Name:
- Model Number:
- Price:
- Guangdong, China
- Xunying
- XY-004
  - \$230.00/pieces 1-509 pieces



#### **Product Specification**

• Type: Crane Machine, Claw Machine Arcade For Sale >3 Years • Age: Yes Is\_customized: • Plug Type: **US PLUG** Toy Claw Machine Arcade For Sale • Name: **Claw Machine** • Keywords: 110V/220V • Voltage: • Operated System: Coin Uoperated • Suitable For: Arcade Game Center 12 Months/Lifetime Maintenance • Warranty: • Material: Metal+Acrylic / Customize Service: **OEM Service** • Weight: 30KG • Highlight: Mini Acrylic Toy Claw Machine,



#### More Images







#### **Product Description**

### **Products Description**

## Overview

Essential details Place of Origin: Guangdong, China Brand Name: Xunying Model Number: XY-003 Type: Crane Machine, Plush Toy Doll Grabber machine Age: >3 Years Is\_customized: Yes Plug Type: all kinds of plugs Product name: Mini Claw Crane Machine Size: 55'47'110CM Warranty: 12 Months Weight: 30KG Capacity: 1 Person Certificate: CE Certificate Delivery time: 7-15 Working Days Color: Picture Shows Service: OEM Welcomed

| Name         | Claw Crane machine                                         |
|--------------|------------------------------------------------------------|
| Size         | L47*W55*H110CM                                             |
| Weight       | 30KG