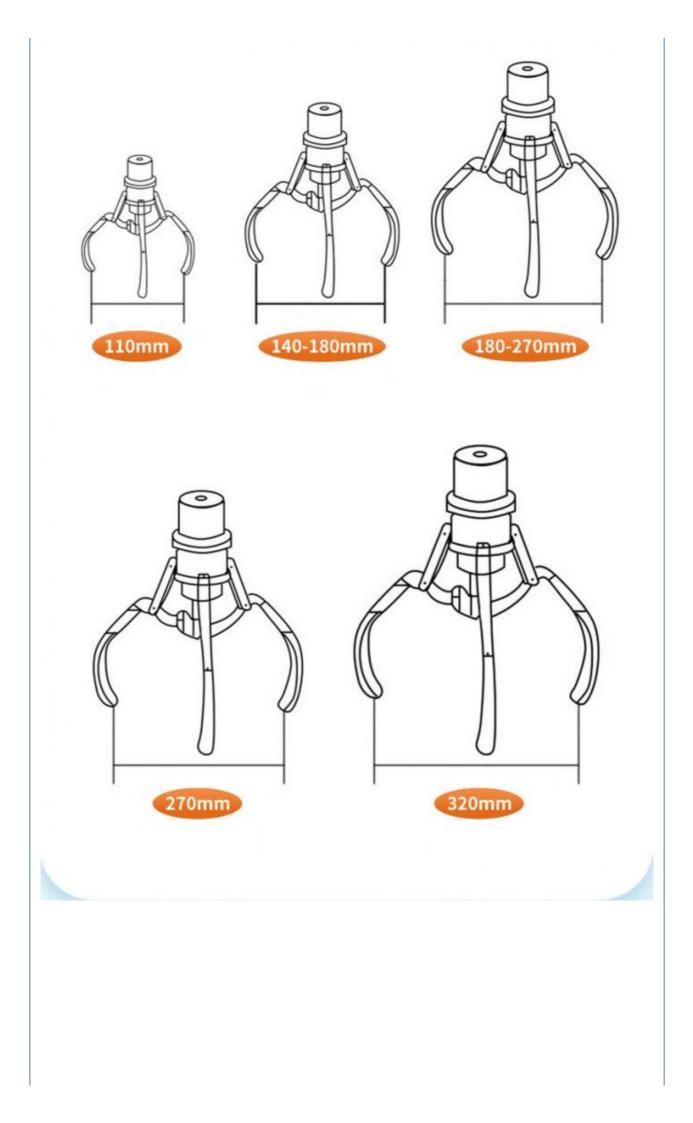

|
| Weight       | 30KG                                                       |
| Power        | 60W                                                        |
| Color        | Customized Color                                           |
| Player       | 1 play                                                     |
| Voltage      | 110V/220V                                                  |
| Туре         | Coin Operated arcade machine                               |
| Version      | English                                                    |
| Warranty     | 12 Months+Life time technology support                     |
| Certificate  | CE                                                         |
| Suitable for | Game center, carnival, shopping mall, gym, amusement park. |











# **MINI DOLL MACHINE**



# **CLIP ON GIFT DISPLAY**





# Applicable site





market

pedestrian street



**KTV karaoke TV** 



Wal-Mart



brand store

Quangzhou Xunying Animation Technology Co., Ltd.

S +86-15011936333 a770100411@gmail.com

Guangzhou Panyu Mingjiang Hose Co., Ltd. (North of Xieshi Highway)