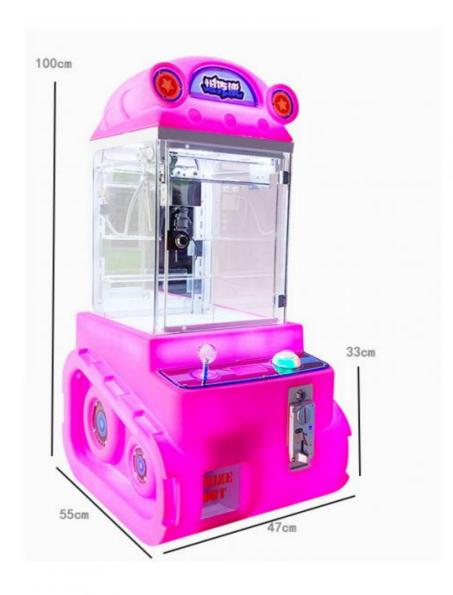

## Overview

Essential details Place of Origin: Guangdong, China Brand Name: Xunying Model Number: XY-003 Type: Crane Machine, Plush Toy Doll Grabber machine Age: >3 Years Is\_customized: Yes Plug Type: all kinds of plugs Product name: Mini Claw Crane Machine Size: 55'47'110CM Warranty: 12 Months Weight: 30KG Capacity: 1 Person Certificate: CE Certificate Delivery time: 7-15 Working Days Color: Picture Shows Service: OEM Welcomed

| Name         | Claw Crane machine                                         |
|--------------|------------------------------------------------------------|
| Size         | L47*W55*H110CM                                             |
| Weight       | 30KG                                                       |
| Power        | 60W                                                        |
| Color        | Customized Color                                           |
| Player       | 1 play                                                     |
| Voltage      | 110V/220V                                                  |
| Туре         | Coin Operated arcade machine                               |
| Version      | English                                                    |
| Warranty     | 12 Months+Life time technology support                     |
| Certificate  | CE                                                         |
| Suitable for | Game center, carnival, shopping mall, gym, amusement park. |