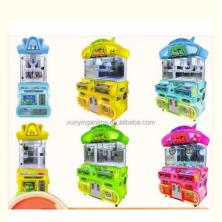

#### More Images

## Overview

Essential details Place of Origin: Guangdong, China Brand Name: Xunying Model Number: XY-003 Type: Crane Machine, Plush Toy Doll Grabber machine Age: >3 Years Is\_customized: Yes Plug Type: all kinds of plugs Product name: Mini Claw Crane Machine Size: 55'47'110CM Warranty: 12 Months Weight: 30KG Capacity: 1 Person Certificate: CE Certificate Delivery time: 7-15 Working Days Color: Picture Shows Service: OEM Welcomed

| Name         | Claw Crane machine                                         |
|--------------|------------------------------------------------------------|
| Size         | L47*W55*H110CM                                             |
| Weight       | 30KG                                                       |
| Power        | 60W                                                        |
| Color        | Customized Color                                           |
| Player       | 1 play                                                     |
| Voltage      | 110V/220V                                                  |
| Туре         | Coin Operated arcade machine                               |
| Version      | English                                                    |
| Warranty     | 12 Months+Life time technology support                     |
| Certificate  | CE                                                         |
| Suitable for | Game center, carnival, shopping mall, gym, amusement park. |