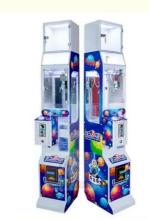

## **Product Specification**

• Type: Crane Machine

• Age: >3 Years, >6 Years, >8 Years

Is\_customized: YesPlug Type: US PLUGName: Claw Machine

Suitable For: Amusement Game Center
 Product Name: Single Mini Claw Machine
 Material: Metal+acrylic+plastic

• Color: Picture

• Warranty: 12 Months/Lifetime Maintenance

• Size: W30\*D45\*H156cm

• Player: 1 Player

• Voltage: 110V/220V/230V

• Weight: 50KG

Highlight: Commercial Toy Claw Machine,

#### **Essential details**

Place of Origin: Guangdong, China Brand Name: Xunying

Model Number: XY-CM33 Type: Crane Machine

Age: >3 Years, >6 Years, >8 Years is\_customized: Yes
Plug Type: US PLUG Name: Single Mini Claw Machine

Material: Metal cabinet and temered glass Size: W30\*D45\*H156cm

Player: 1 Player Power: 110V/220V, 40w

Warranty: 12 Months Color: white, support customization

Certificate: CE Certificate MOQ: 4 Sets

Name Mini Claw Machine