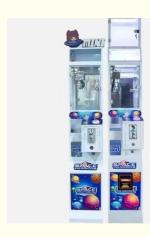

## **Product Specification**

• Type: Crane Machine

• Age: >3 Years, >6 Years, >8 Years

Is\_customized: YesPlug Type: US PLUGName: Claw Machine

Suitable For: Amusement Game Center
 Product Name: Single Mini Claw Machine
 Material: Metal+acrylic+plastic

• Color: Picture

• Warranty: 12 Months/Lifetime Maintenance

• Size: W30\*D45\*H156cm

• Player: 1 Player

• Voltage: 110V/220V/230V

• Weight: 50KG

Highlight: Commercial Toy Claw Machine,

#### **Essential details**

Place of Origin: Guangdong, China Brand Name: Xunying

Model Number: XY-CM33 Type: Crane Machine

Age: >3 Years, >6 Years, >8 Years is\_customized: Yes
Plug Type: US PLUG Name: Single Mini Claw Machine

Material: Metal cabinet and temered glass Size: W30\*D45\*H156cm

Player: 1 Player Power: 110V/220V, 40w

Warranty: 12 Months Color: white, support customization

Certificate: CE Certificate MOQ: 4 Sets

Name Mini Claw Machine