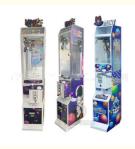

## **Product Specification**

• Type: Crane Machine

• Age: >3 Years, >6 Years, >8 Years

Is\_customized: YesPlug Type: US PLUGName: Claw Machine

Suitable For: Amusement Game Center
 Product Name: Single Mini Claw Machine
 Material: Metal+acrylic+plastic

• Color: Picture

• Warranty: 12 Months/Lifetime Maintenance

• Size: W30\*D45\*H156cm

• Player: 1 Player

• Voltage: 110V/220V/230V

• Weight: 50KG

Highlight: Commercial Toy Claw Machine,

#### **Essential details**

Place of Origin: Guangdong, China Brand Name: Xunying

Model Number: XY-CM33 Type: Crane Machine

Age: >3 Years, >6 Years, >8 Years is\_customized: Yes
Plug Type: US PLUG Name: Single Mini Claw Machine

Material: Metal cabinet and temered glass Size: W30\*D45\*H156cm

Player: 1 Player Power: 110V/220V, 40w

Warranty: 12 Months Color: white, support customization

Certificate: CE Certificate MOQ: 4 Sets

Name Mini Claw Machine