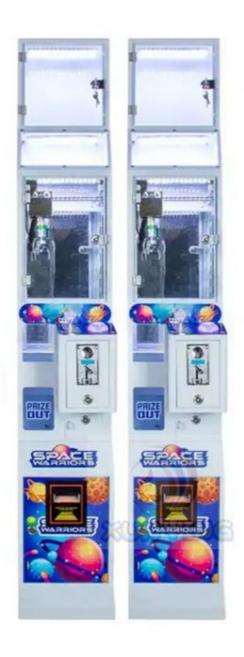

## **Product Specification**

• Type: Crane Machine

• Age: >3 Years, >6 Years, >8 Years

Is\_customized: YesPlug Type: US PLUGName: Claw Machine

Suitable For: Amusement Game Center
 Product Name: Single Mini Claw Machine
 Material: Metal+acrylic+plastic

• Color: Picture

• Warranty: 12 Months/Lifetime Maintenance

• Size: W30\*D45\*H156cm

• Player: 1 Player

• Voltage: 110V/220V/230V

• Weight: 50KG

Highlight: Commercial Toy Claw Machine,