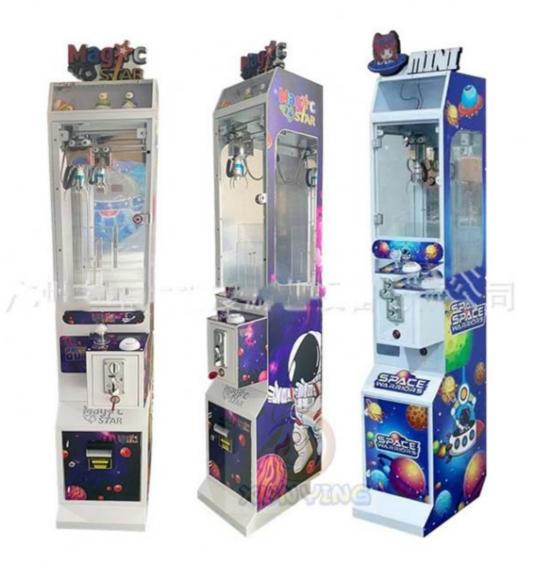

m

• Player: 1 Player

• Voltage: 110V/220V/230V

• Weight: 50KG

Highlight: Commercial Toy Claw Machine,



# More Images









# **Product Description**

# **Products Description**

## **Overview**

#### **Essential details**

Place of Origin: Guangdong, China Brand Name: Xunying

Model Number: XY-CM33 Type: Crane Machine

Age: >3 Years, >6 Years, >8 Years is\_customized: Yes
Plug Type: US PLUG Name: Single Mini Claw Machine

Material: Metal cabinet and temered glass Size: W30\*D45\*H156cm

Player: 1 Player Power: 110V/220V, 40w

Warranty: 12 Months Color: white, support customization

Certificate: CE Certificate MOQ: 4 Sets

Name Mini Claw Machine

Material Metal cabinet and temered glass

Size W30\*D45\*H156cm

Player 1 player

Power 110V/220V, 40W

MOQ 1 set
Warranty 1 year



















# Applicable site





market

pedestrian street



KTV karaoke TV



Wal-Mart



brand store

# PACKAGING LOGISTICS









Professional export package to protect the production.

stop1.

Buddele Films



stop 2.



stop3.



stop4.



















Drier for



Special packaging for

18 cooperative shipping companices and 28airlines to help you save transportation cost.





























Guangzhou Xunying Animation Technology Co., Ltd.



+86-15011936333



a770100411@gmail.com



© coin-gamemachine.com

Guangzhou Panyu Mingjiang Hose Co., Ltd. (North of Xieshi Highway)