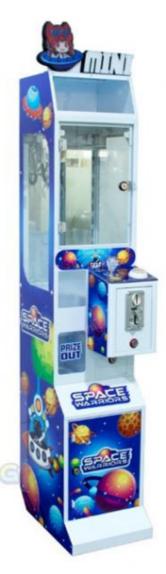

## **Product Specification**

• Type: Crane Machine

• Age: >3 Years, >6 Years, >8 Years

Is\_customized: YesPlug Type: US PLUGName: Claw Machine

Suitable For: Amusement Game Center
 Product Name: Single Mini Claw Machine
 Material: Metal+acrylic+plastic

• Color: Picture

• Warranty: 12 Months/Lifetime Maintenance

• Size: W30\*D45\*H156cm

• Player: 1 Player

• Voltage: 110V/220V/230V

• Weight: 50KG

Highlight: Commercial Toy Claw Machine,

#### **Essential details**

Place of Origin: Guangdong, China Brand Name: Xunying

Model Number: XY-CM33 Type: Crane Machine

Age: >3 Years, >6 Years, >8 Years is\_customized: Yes
Plug Type: US PLUG Name: Single Mini Claw Machine

Material: Metal cabinet and temered glass Size: W30\*D45\*H156cm

Player: 1 Player Power: 110V/220V, 40w

Warranty: 12 Months Color: white, support customization

Certificate: CE Certificate MOQ: 4 Sets

Name Mini Claw Machine