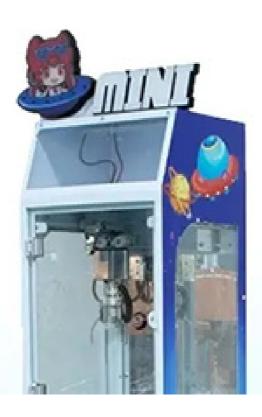

## **Product Specification**

• Type: Crane Machine

• Age: >3 Years, >6 Years, >8 Years

Is\_customized: YesPlug Type: US PLUGName: Claw Machine

Suitable For: Amusement Game Center
 Product Name: Single Mini Claw Machine
 Material: Metal+acrylic+plastic

• Color: Picture

• Warranty: 12 Months/Lifetime Maintenance

• Size: W30\*D45\*H156cm

• Player: 1 Player

• Voltage: 110V/220V/230V

• Weight: 50KG

Highlight: Commercial Toy Claw Machine,

#### **Essential details**

Place of Origin: Guangdong, China Brand Name: Xunying

Model Number: XY-CM33 Type: Crane Machine

Age: >3 Years, >6 Years, >8 Years is\_customized: Yes
Plug Type: US PLUG Name: Single Mini Claw Machine

Material: Metal cabinet and temered glass Size: W30\*D45\*H156cm

Player: 1 Player Power: 110V/220V, 40w

Warranty: 12 Months Color: white, support customization

Certificate: CE Certificate MOQ: 4 Sets

Name Mini Claw Machine