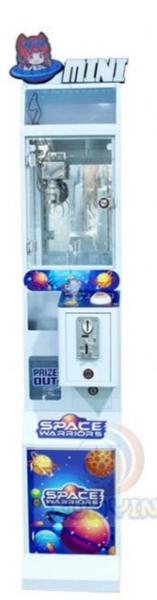

## **Product Specification**

• Type: Crane Machine

• Age: >3 Years, >6 Years, >8 Years

Is\_customized: YesPlug Type: US PLUGName: Claw Machine

Suitable For: Amusement Game Center
 Product Name: Single Mini Claw Machine
 Material: Metal+acrylic+plastic

• Color: Picture

• Warranty: 12 Months/Lifetime Maintenance

• Size: W30\*D45\*H156cm

• Player: 1 Player

• Voltage: 110V/220V/230V

• Weight: 50KG

Highlight: Commercial Toy Claw Machine,

#### **Essential details**

Place of Origin: Guangdong, China Brand Name: Xunying

Model Number: XY-CM33 Type: Crane Machine

Age: >3 Years, >6 Years, >8 Years is\_customized: Yes
Plug Type: US PLUG Name: Single Mini Claw Machine

Material: Metal cabinet and temered glass Size: W30\*D45\*H156cm

Player: 1 Player Power: 110V/220V, 40w

Warranty: 12 Months Color: white, support customization

Certificate: CE Certificate MOQ: 4 Sets

Name Mini Claw Machine