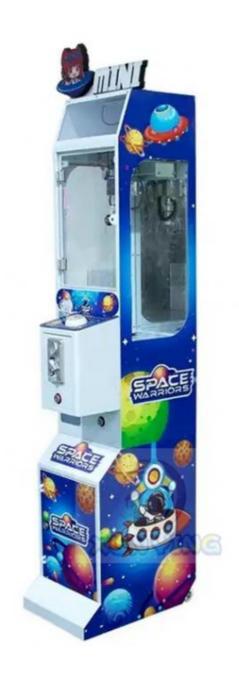

#### **Essential details**

Place of Origin: Guangdong, China Brand Name: Xunying

Model Number: XY-CM33 Type: Crane Machine

Age: >3 Years, >6 Years, >8 Years is\_customized: Yes
Plug Type: US PLUG Name: Single Mini Claw Machine

Material: Metal cabinet and temered glass Size: W30\*D45\*H156cm

Player: 1 Player Power: 110V/220V, 40w

Warranty: 12 Months Color: white, support customization

Certificate: CE Certificate MOQ: 4 Sets

Name Mini Claw Machine