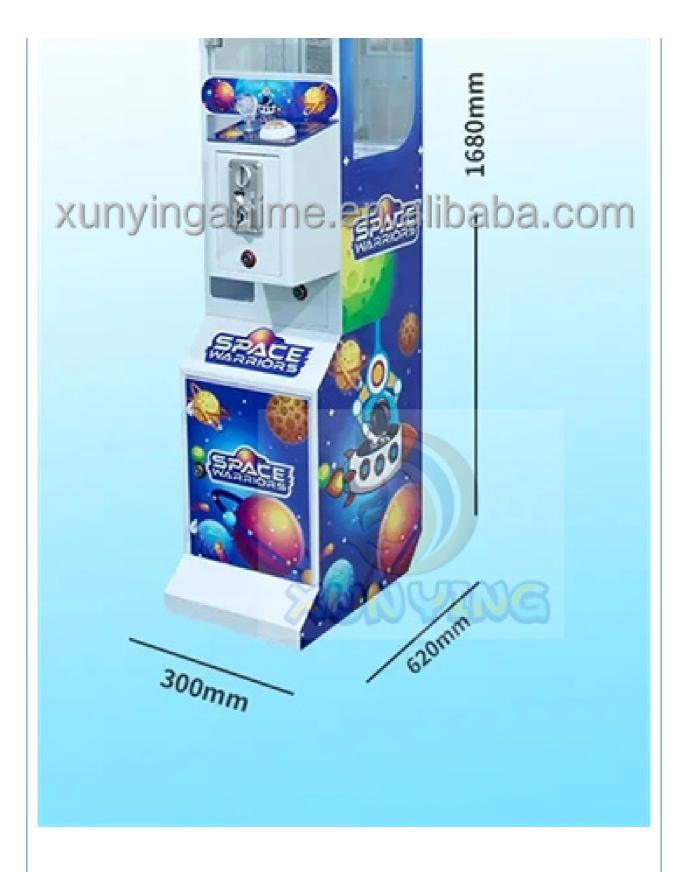

• Color: Picture

• Warranty: 12 Months/Lifetime Maintenance

• Size: W30\*D45\*H156cm

• Player: 1 Player

• Voltage: 110V/220V/230V

• Weight: 50KG

Highlight: Commercial Toy Claw Machine,

Material: Metal cabinet and temered glass Size: W30\*D45\*H156cm

Player: 1 Player Power: 110V/220V, 40w

Warranty: 12 Months Color: white, support customization

Certificate: CE Certificate MOQ: 4 Sets

Name Mini Claw Machine

Material Metal cabinet and temered glass

Size W30\*D45\*H156cm

Player 1 player

Power 110V/220V, 40W

MOQ 1 set
Warranty 1 year