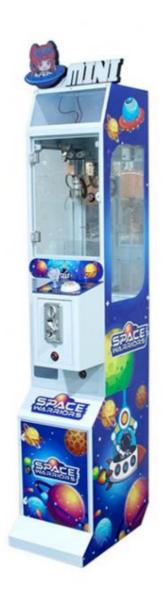

• Player: 1 Player

• Voltage: 110V/220V/230V

• Weight: 50KG

Highlight: Commercial Toy Claw Machine,



# More Images









# **Product Description**

# **Products Description**

## **Overview**

#### **Essential details**

Place of Origin: Guangdong, China Brand Name: Xunying

Model Number: XY-CM33 Type: Crane Machine

Age: >3 Years, >6 Years, >8 Years is\_customized: Yes
Plug Type: US PLUG Name: Single Mini Claw Machine

Material: Metal cabinet and temered glass Size: W30\*D45\*H156cm

Player: 1 Player Power: 110V/220V, 40w

Warranty: 12 Months Color: white, support customization

Certificate: CE Certificate MOQ: 4 Sets

Name Mini Claw Machine

Material Metal cabinet and temered glass

Size W30\*D45\*H156cm

Player 1 player

Power 110V/220V, 40W

MOQ 1 set
Warranty 1 year



















# Applicable site





market

pedestrian street



KTV karaoke TV



Wal-Mart



brand store

# PACKAGING LOGISTICS









Professional export package to protect the production.

stop1.

Buddele Films



stop 2.



stop3.



stop4.



















Drier for



Special packaging for

18 cooperative shipping companices and 28airlines to help you save transportation cost.





























Guangzhou Xunying Animation Technology Co., Ltd.



+86-15011936333



a770100411@gmail.com



© coin-gamemachine.com

Guangzhou Panyu Mingjiang Hose Co., Ltd. (North of Xieshi Highway)