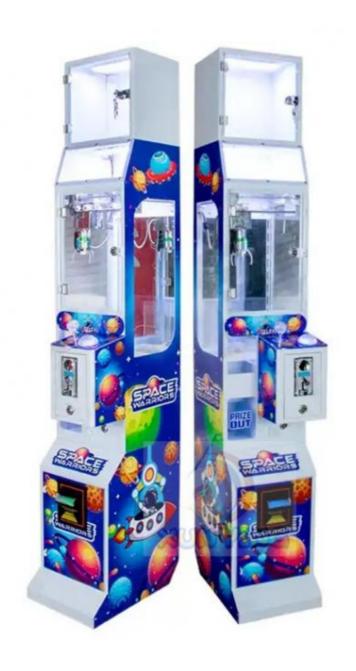

## **Product Specification**

• Type: Crane Machine

• Age: >3 Years, >6 Years, >8 Years

Is\_customized: YesPlug Type: US PLUGName: Claw Machine

Suitable For: Amusement Game Center
 Product Name: Single Mini Claw Machine
 Material: Metal+acrylic+plastic

• Color: Picture

• Warranty: 12 Months/Lifetime Maintenance

• Size: W30\*D45\*H156cm

• Player: 1 Player

• Voltage: 110V/220V/230V

• Weight: 50KG

Highlight: Commercial Toy Claw Machine,