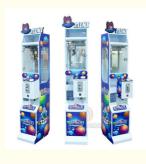

## **Product Specification**

• Type: Crane Machine

• Age: >3 Years, >6 Years, >8 Years

Is\_customized: YesPlug Type: US PLUGName: Claw Machine

Suitable For: Amusement Game Center
 Product Name: Single Mini Claw Machine
 Material: Metal+acrylic+plastic

• Color: Picture

• Warranty: 12 Months/Lifetime Maintenance

• Size: W30\*D45\*H156cm

• Player: 1 Player

• Voltage: 110V/220V/230V

• Weight: 50KG

Highlight: Commercial Toy Claw Machine,