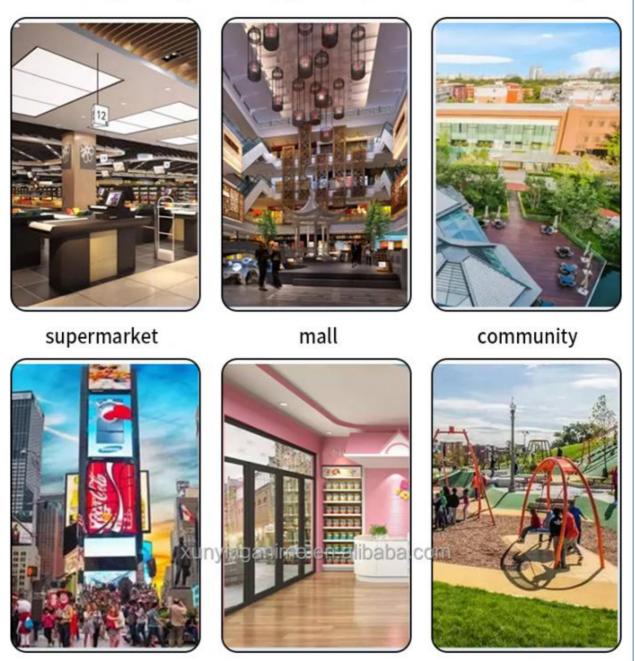

## Usage scenario The lighting is soft, gentle, and not dazzling

square

Maternal and Child Store

park