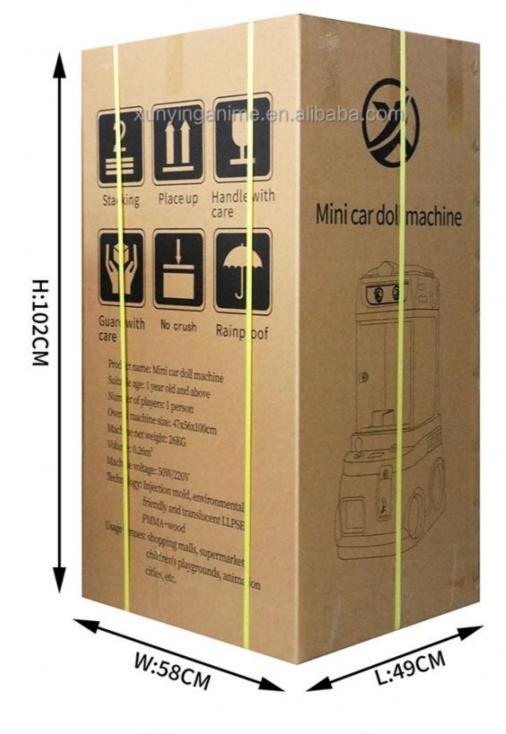

n



materials

design

Sound upon its Vivid design surroundings

# **Product Display**

Four colors to choose from

Daytime luminous effect)



### (Night glow effect)



## **Product parameters**

Pay attention to details and emphasize quality



### Reference for overall dimensions





## **Product details**

Specially designed for children with bright colors and cute shapes that are not eye-catching



Place the power port switch in the bottom card slotChildren are not easy to touch, safe

Front door panel design Super large gift mouth for convenient maintenance and repair in the later stage







High speed overhead crane Clever claw design for precise grasping

Equipped with meter entry f unctionConvenient for operators to view accounts at any time







Packaging size reference



## Usage scenario The lighting is soft, gentle, and not dazzling



square

Maternal and Child Store

park

## After-sales service commitment

100% authentic 100% focus 100% trust

### How to repair the machine?

After buying our machine, we will arrange the customer specialist to be responsible for your after-sales problems, the customer manager will be responsible for your order delivery, logistics tracking, inspection, later maintenance, re-purchase and other issues, you can also call our customer specialist, through the telephone guidance investigation The problem, generally only need you to move under the

hands-on operation can be solved.

### **PS Tips:**

Our machine factory is strictly tested, after receiving the goods, open the package, plug in the power can be used, if there i