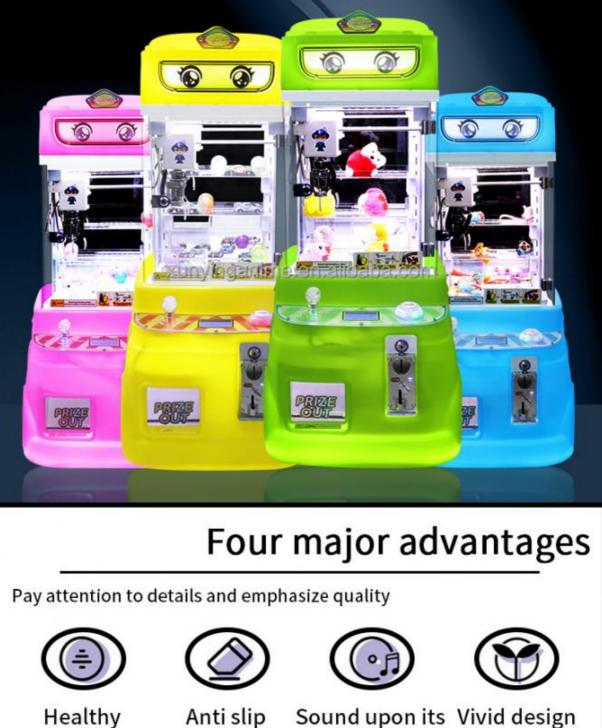

|  |  |
| Color        | Customized Color                                           |  |  |
| Player       | 1 play                                                     |  |  |
| Voltage      | 110V/220V                                                  |  |  |
| Туре         | Coin Operated arcade machine                               |  |  |
| Version      | English                                                    |  |  |
| Warranty     | 12 Months+Life time technology support                     |  |  |
| Certificate  | CE                                                         |  |  |
| Suitable for | Game center, carnival, shopping mall, gym, amusement park. |  |  |

# Minii Fire Truck Doll Machine

## Small and exquisite, with endless fun



materials

design

Sound upon its Vivid design surroundings

# **Product Display**

Four colors to choose from

Daytime luminous effect)



### (Night glow effect)



## **Product parameters**

Pay attention to details and emphasize quality



### Reference for overall dimensions





## **Product details**

Specially designed for children with bright colors and cute shapes that are not eye-catching



Place the power port switch in the bottom card slotChildren are not easy to touch, safe

Front door panel design Super large gift mouth for convenient maintenance and repair in the later stage







High speed overhead crane Clever claw design for precise grasping

Equipped with meter entry f unctionConvenient for operators to view accounts at any time







Packaging size reference



#