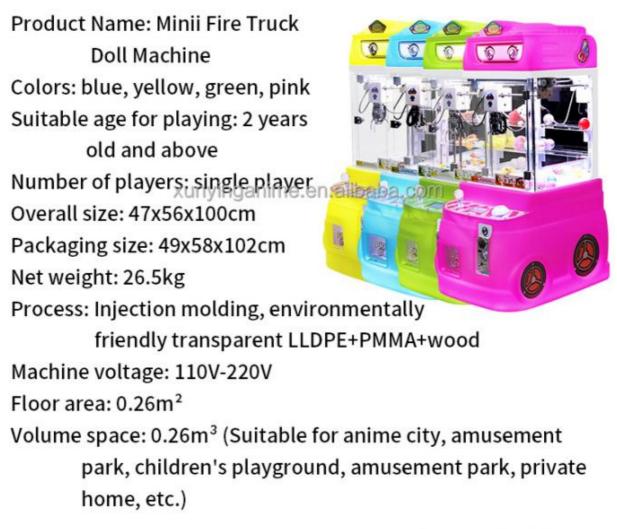

# Minii Fire Truck Doll Machine

## Small and exquisite, with endless fun

materials

design

Sound upon its Vivid design surroundings