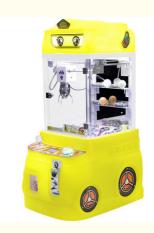

# Minii Fire Truck Doll Machine

## Small and exquisite, with endless fun

materials

design

Sound upon its Vivid design surroundings

# **Product Display**

Four colors to choose from

Daytime luminous effect)