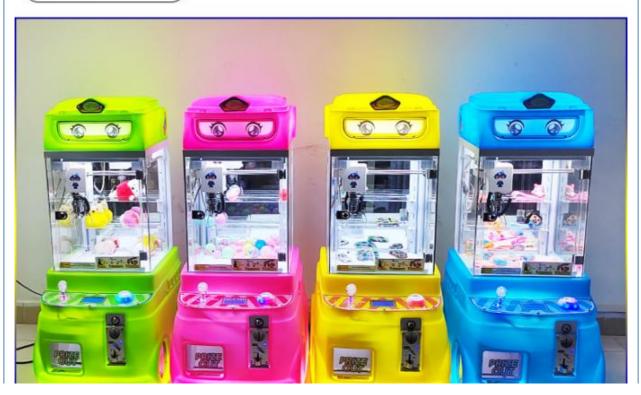

# **Product Display**

Four colors to choose from

Daytime luminous effect)

### (Night glow effect)