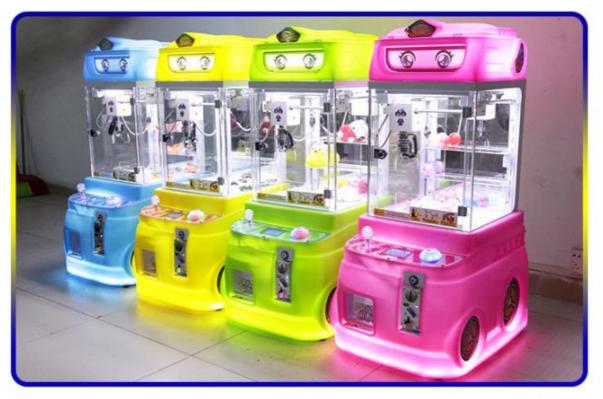

nglish                                                    |  |  |
| Warranty     | 12 Months+Life time technology support                     |  |  |
| Certificate  | CE                                                         |  |  |
| Suitable for | Game center, carnival, shopping mall, gym, amusement park. |  |  |

# Minii Fire Truck Doll Machine

## Small and exquisite, with endless fun



materials

design

Sound upon its Vivid design surroundings

# **Product Display**

Four colors to choose from

Daytime luminous effect)



### (Night glow effect)



## **Product parameters**

Pay attention to details and emphasize quality



### Reference for overall dimensions





## **Product details**

Specially designed for children with bright colors and cute shapes that are not eye-catching



Place the power port switch in the bottom card slotChildren are not easy to touch, safe

Front door panel design Super large gift mouth for convenient maintenance and repair in the later stage







High speed overhead crane Clever claw design for precise grasping

Equipped with meter entry f unctionConvenient for operators to view accounts at any time







Packaging size reference



## Usage scenario The lighting is soft, gentle, and not dazzling



square

Maternal and Child Store

park

## After-sales service commitment

100% authentic 100% focus 100% trust

### How to repair the machine?

After buying our machine, we will arrange the customer specialist to be responsible for your after-sales problems, the customer manager will be responsible for your order delivery, logistics tra