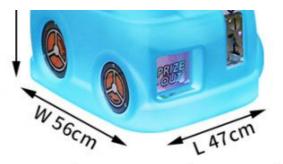

### Overview

Essential details Place of Origin: Guangdong, China Brand Name: Xunying Model Number: XY-003 Type: Crane Machine, Plush Toy Doll Grabber machine Age: >3 Years Is\_customized: Yes Plug Type: all kinds of plugs Product name: Mini Claw Crane Machine Size: 55'47'110CM Warranty: 12 Months Weight: 30KG Capacity: 1 Person Certificate: CE Certificate Delivery time: 7-15 Working Days Color: Picture Shows Service: OEM Welcomed

| Name         | Claw Crane machine                                         |  |  |
|--------------|------------------------------------------------------------|--|--|
| Size         | L47*W55*H110CM                                             |  |  |
| Weight       | 30KG                                                       |  |  |
| Power        | 60W                                                        |  |  |
| Color        | Customized Color                                           |  |  |
| Player       | 1 play                                                     |  |  |
| Voltage      | 110V/220V                                                  |  |  |
| Туре         | Coin Operated arcade machine                               |  |  |
| Version      | English                                                    |  |  |
| Warranty     | 12 Months+Life time technology support                     |  |  |
| Certificate  | CE                                                         |  |  |
| Suitable for | Game center, carnival, shopping mall, gym, amusement park. |  |  |

### Reference for overall dimensions