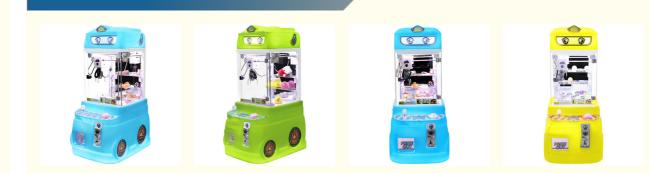

### 220V Coin Operated Mini Toy Claw Machine Grabber For Arcade Game Center

#### **Basic Information**

- Place of Origin:
- Brand Name:
- Model Number:
- Price:
- Guangdong, China
- Xunying

XY-006

- per:
  - \$249.00/pieces 1-19 pieces



#### **Product Specification**

Type:

Is\_customized:Plug Type:

• Age:

• Name:

• Keywords:

• Suitable For:

Warranty:Material:

Service:

• Weight:

• Highlight:

• Operated System:

• Voltage:

Crane Machine, Claw Machine Arcade For Sale >3 Years Yes US PLUG Toy Claw Machine Arcade For Sale Claw Machine 110V/220V Coin Uoperated Arcade Game Center 12 Months/Lifetime Maintenance Metal+Acrylic / Customize OEM Service 30KG

Arcade Game Toy Claw Machine,



More Images



#### **Product Description**

### **Products Description**

### Overview

Essential details Place of Origin: Guangdong, China Brand Name: Xunying Model Number: XY-003 Type: Crane Machine, Plush Toy Doll Grabber machine Age: >3 Years Is\_customized: Yes Plug Type: all kinds of plugs Product name: Mini Claw Crane Machine Size: 55'47'110CM Warranty: 12 Months Weight: 30KG Capacity: 1 Person Certificate: CE Certificate Delivery time: 7-15 Working Days Color: Picture Shows Service: OEM Welcomed

| Name         | Claw Crane machine                                         |  |  |
|--------------|------------------------------------------------------------|--|--|
| Size         | L47*W55*H110CM                                             |  |  |
| Weight       | 30KG