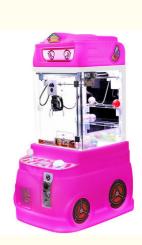

### 220V Coin Operated Mini Toy Claw Machine Grabber For Arcade Game Center

#### **Basic Information**

- Place of Origin:
- Brand Name:
- Model Number:
- Price:
- Guangdong, China
- Xunying

XY-006

- per:
  - \$249.00/pieces 1-19 pieces



#### **Product Specification**

Type:

Is\_customized:Plug Type:

• Age:

• Name:

• Keywords:

• Suitable For:

Warranty:Material:

Service:

• Weight:

• Highlight:

• Operated System:

• Voltage:

Crane Machine, Claw Machine Arcade For Sale >3 Years Yes US PLUG Toy Claw Machine Arcade For Sale Claw Machine 110V/220V Coin Uoperated Arcade Game Center 12 Months/Lifetime Maintenance Metal+Acrylic / Customize OEM Service 30KG

Arcade Game Toy Claw Machine,



More Images



#### **Product Description**

### **Products Description**

### Overview

Essential details Place of Origin: Guangdong, China Brand Name: Xunying Model Number: XY-003 Type: Crane Machine, Plush Toy Doll Grabber machine Age: >3 Years Is\_customized: Yes Plug Type: all kinds of plugs Product name: Mini Claw Crane Machine Size: 55'47'110CM Warranty: 12 Months Weight: 30KG Capacity: 1 Person Certificate: CE Certificate Delivery time: 7-15 Working Days Color: Picture Shows Service: OEM Welcomed

| Name         | Claw Crane machine                                         |  |  |
|--------------|------------------------------------------------------------|--|--|
| Size         | L47*W55*H110CM                                             |  |  |
| Weight       | 30KG