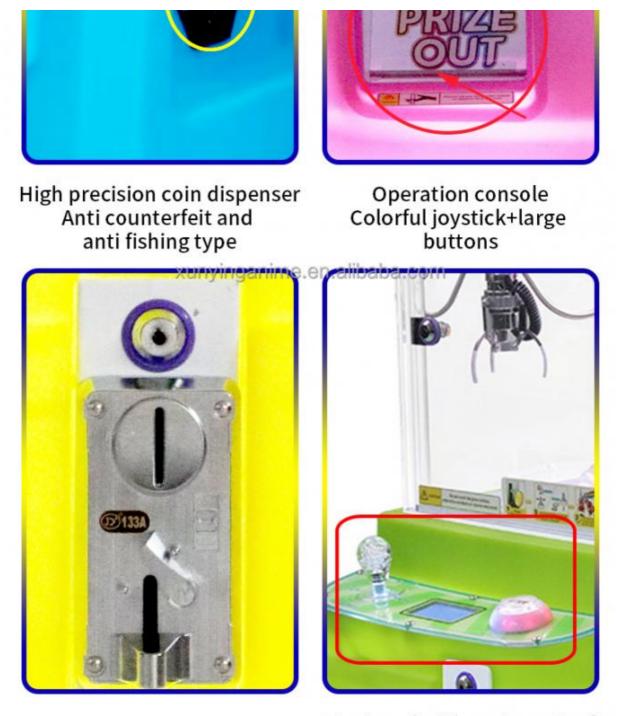

Front door panel design Super large gift mouth for convenient maintenance and repair in the later stage

High speed overhead crane Clever claw design for precise grasping

Equipped with meter entry f unctionConvenient for operators to view accounts at any time