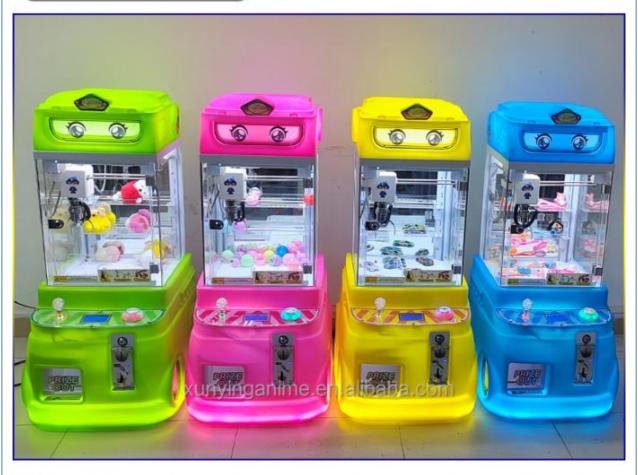

ayer       | 1 play                                                     |  |  |
| Voltage      | 110V/220V                                                  |  |  |
| Туре         | Coin Operated arcade machine                               |  |  |
| Version      | English                                                    |  |  |
| Warranty     | 12 Months+Life time technology support                     |  |  |
| Certificate  | CE                                                         |  |  |
| Suitable for | Game center, carnival, shopping mall, gym, amusement park. |  |  |

# Minii Fire Truck Doll Machine

## Small and exquisite, with endless fun



materials

design

Sound upon its Vivid design surroundings

# **Product Display**

Four colors to choose from

Daytime luminous effect)



### (Night glow effect)



## **Product parameters**

Pay attention to details and emphasize quality



### Reference for overall dimensions





## **Product details**

Specially designed for children with bright colors and cute shapes that are not eye-catching



Place the power port switch in the bottom card slotChildren are not easy to touch, safe

Front door panel design Super large gift mouth for convenient maintenance and repair in the later stage







High speed overhead crane Clever claw design for precise grasping

Equipped with meter entry f unctionConvenient for operators to view accounts at any time







Packaging size reference



## Usage scenario The lighting is soft, gentle, and not dazzling



square

Maternal and Child Store

park

## After-sales service commitment