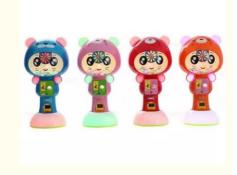

## Suitable for Amusement Game Center Customized Capsule Toy Vending Machine 151\*38\*47CM

## **Basic Information**

- Place of Origin:
- Brand Name:
- Model Number:
- Price:
- Guangdong, China

- Xunying

**Doll Machine** 

EU/US/UK/AU Plug

Metal+acrylic+plastic

Yes

Picture

12 Months

1 Player

30KG

151\*38\*47CM

110V / 220V / 230V

amusement toy claw machine,

- XY-GV27
  - \$290.00/pieces 1-499 pieces

#### **Product Specification**

- Type: • Age:
- Is\_customized:
- Plug Type:
- Name:
- Suitable For:
- Material:
- Color:
- Product Name:
- Warranty:
- Size:
- Player:
- Voltage:
- Weight:
- Highlight: