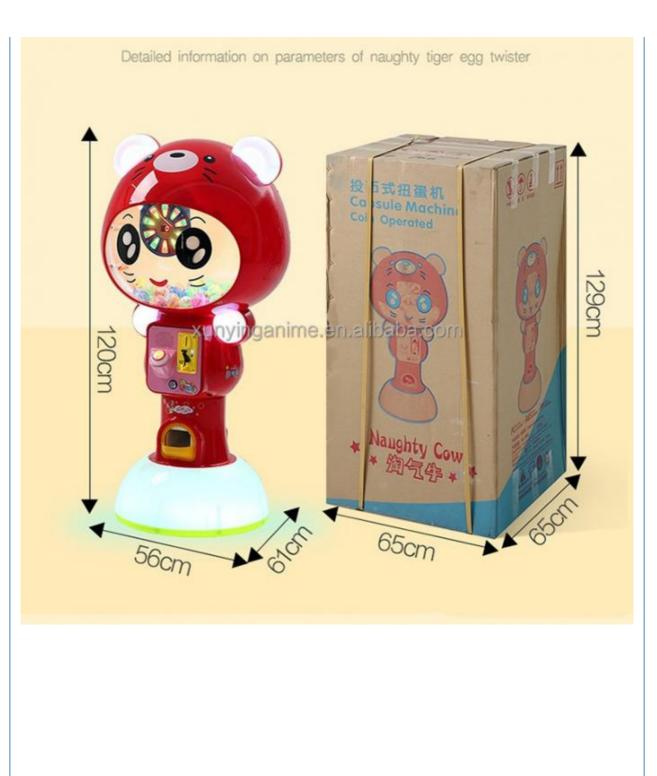

# NAUGHTY TIGER EGG TWISTER

Children's playgrounds, small supermarkets, etc.

### Essential details

| Place of Origin: | Guangdong, China      |
|------------------|-----------------------|
| Model Number:    | XY-GV04               |
| is_customized:   | Yes                   |
| Material:        | Metal+acrylic+plastic |
| Voltage:         | 110V/220V             |
| Suitable for:    | Amusement Game Center |
| Games:           | Classic Arcade Games  |
| Language:        | English\Chinese       |
|                  |                       |
| Product type     | gift machine          |
|                  |                       |
| MOQ              | 1 piece               |
|                  | -                     |
| Color            | Customized            |
|                  |                       |
| Products weight  | t 10KGS               |
| j.               |                       |
| Warranty         | 12 Months             |
|                  | . =                   |