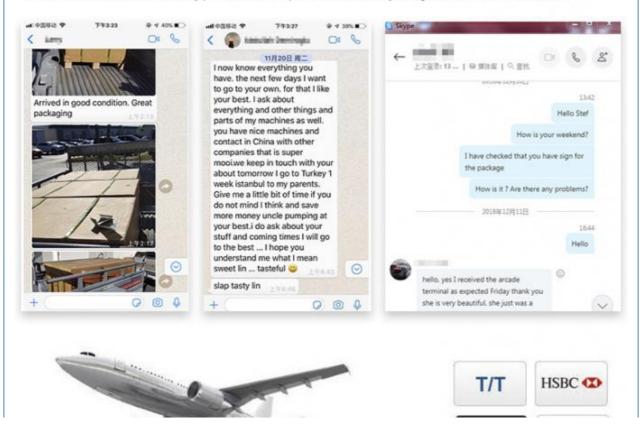

### WARRANTY

All our machines are under 12 months warranty. If any problems occur within the warranty period under common usage. We will offer repair service or replace for free. Any charge for repairing and material will be undertaken by our company.

If machines are not in the warranty period, we will repair for free and only charge the relevant material cost.