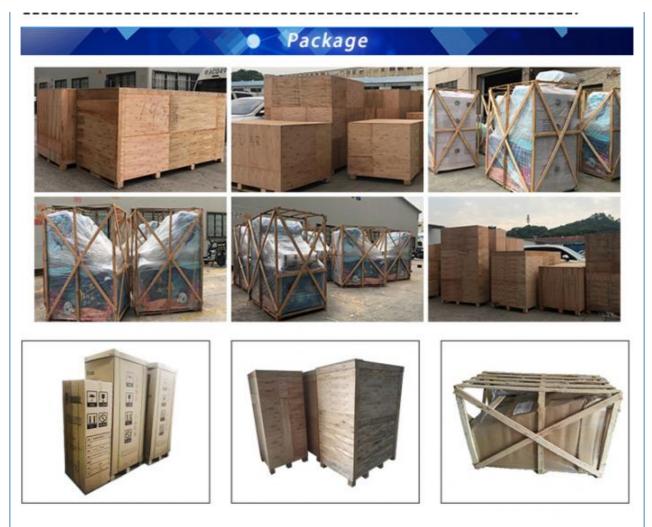

|
|                  |                       |
| MOQ              | 1 piece               |
|                  | -                     |
| Color            | Customized            |
|                  |                       |
| Products weight  | t 10KGS               |
| j.               |                       |
| Warranty         | 12 Months             |
|                  | . =                   |

Brand Name: Age: Plug Type: Player: Warranty: Power: Packing: Design: Xunying >8 Years ALL 1/2 Players 12 Months 200W Carton Box Machine Casings

The Market Response of Small Investment and High Revenue Deeply welcomed and sought after by the investors!

riganime.en.alibaba.

45MM~75MM











# NAUGHTY TIGER EGG TWISTER

Children's playgrounds, small supermarkets, etc.









### WARRANTY

All our machines are under 12 months warranty. If any problems occur within the warranty period under common usage. We will offer repair service or replace for free. Any charge for repairing and material will be undertaken by our company.

If machines are not in the warranty period, we will repair for free and only charge the relevant material cost.