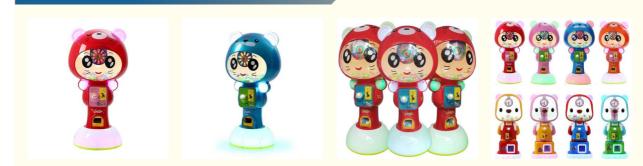

## Suitable for Amusement Game Center Customized Capsule Toy Vending Machine 151\*38\*47CM

## **Basic Information**

- Place of Origin:
- Brand Name:
- Model Number:
- Price:
- Guangdong, China

- Xunying

**Doll Machine** 

EU/US/UK/AU Plug

Metal+acrylic+plastic

Yes

Picture

12 Months

1 Player

30KG

151\*38\*47CM

110V / 220V / 230V

amusement toy claw machine,

- XY-GV27
  - \$290.00/pieces 1-499 pieces



#### **Product Specification**

- Type: • Age:
- Is\_customized:
- Plug Type:
- Name:
- Suitable For:
- Material:
- Color:
- Product Name:
- Warranty:
- Size:
- Player:
- Voltage:
- Weight:
- Highlight:





### More Images



## **Products Description**

## Overview

### Essential details

| Place of Origin: | Guangdong, China      |
|------------------|-----------------------|
| Model Number:    | XY-GV04               |
| is_customized:   | Yes                   |
| Material:        | Metal+acrylic+plastic |
| Voltage:         | 110V/220V             |
| Suitable for:    | Amusement Game Center |
| Games:           | Classic Arcade Games  |
| Language:        | English\Chinese       |
|                  |                       |
| Product type     | gift machine          |
|                  |                       |
| MOQ              | 1 piece               |
|                  | -                     |
| Color            | Customized            |
|                  |                       |
| Products we