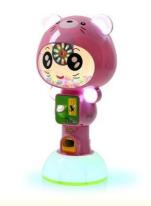

## Suitable for Amusement Game Center Customized Capsule Toy Vending Machine 151\*38\*47CM

## **Basic Information**

- Place of Origin:
- Brand Name:
- Model Number:
- Price:
- Guangdong, China

- Xunying

**Doll Machine** 

EU/US/UK/AU Plug

Metal+acrylic+plastic

Yes

Picture

12 Months

1 Player

30KG

151\*38\*47CM

110V / 220V / 230V

amusement toy claw machine,

- XY-GV27
  - \$290.00/pieces 1-499 pieces

#### **Product Specification**

- Type: • Age:
- Is\_customized:
- Plug Type:
- Name:
- Suitable For:
- Material:
- Color:
- Product Name:
- Warranty:
- Size:
- Player:
- Voltage:
- Weight:
- Highlight: