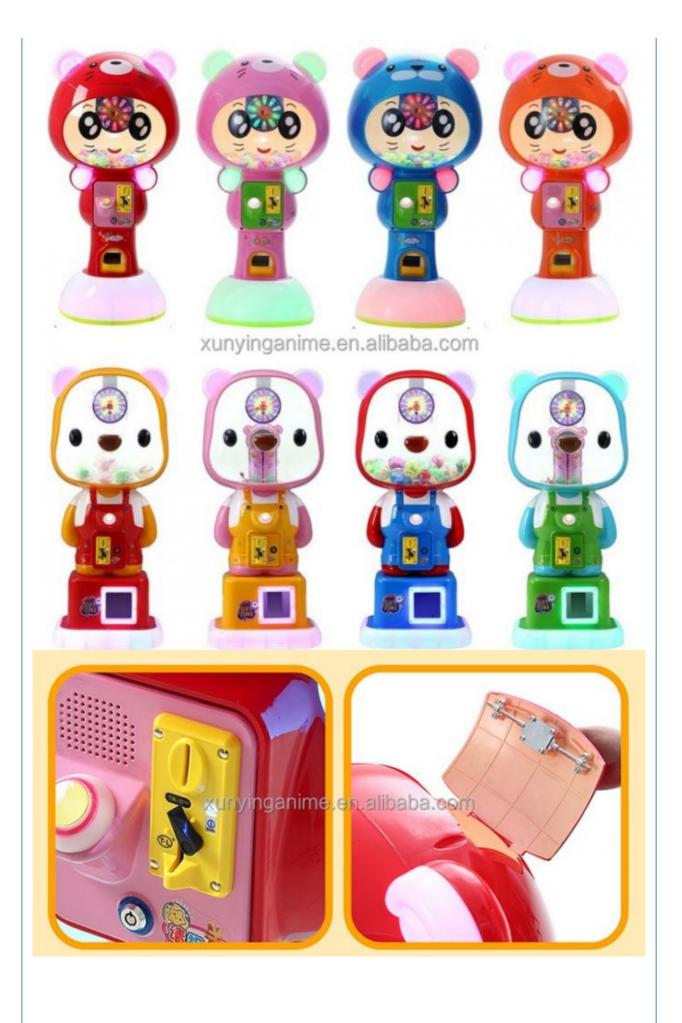

### More Images

# NAUGHTY TIGER EGG TWISTER

Children's playgrounds, small supermarkets, etc.

### WARRANTY

All our machines are under 12 months warranty. If any problems occur within the warranty period under common usage. We will offer repair service or replace for free. Any charge for repairing and material will be undertaken by our company.