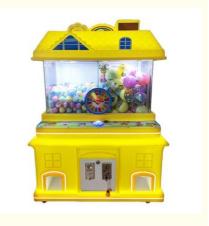

English Version

Warranty 12 Months+Life time technology support

Certificate CE

Suitable for Game center, carnival, shopping mall, gym, amusement park.

| name      | Mira House game console |  |
|-----------|-------------------------|--|
| materials | Hardware + Acrylic      |  |
| size      | 61*95*143CM             |  |