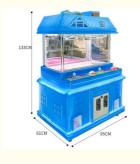

#### Overview

**Essential details** 

Place of Origin: Guangdong, China Brand Name: Xunying Model Number: XY-003 Crane Machine, Plush Toy Doll Grabber machine Type:

>3 Years Is\_customized: Yes

Age:
Plug Type:
Size:
Weight: all kinds of plugs 55\*47\*110CM Product name: Mini Claw Crane Machine 12 Months Warranty: 1 Person 7-15 Working Days 30KG Capacity: Certificate: **CE** Certificate Delivery time: OEM Welcomed Color: Picture Shows Service:

Claw Crane machine Name

L47\*W55\*H110CM Size

30KG Weight

60W Power

Color **Customized Color** 

Player 1 play

110V/220V Voltage

Type Coin Operated arcade machine