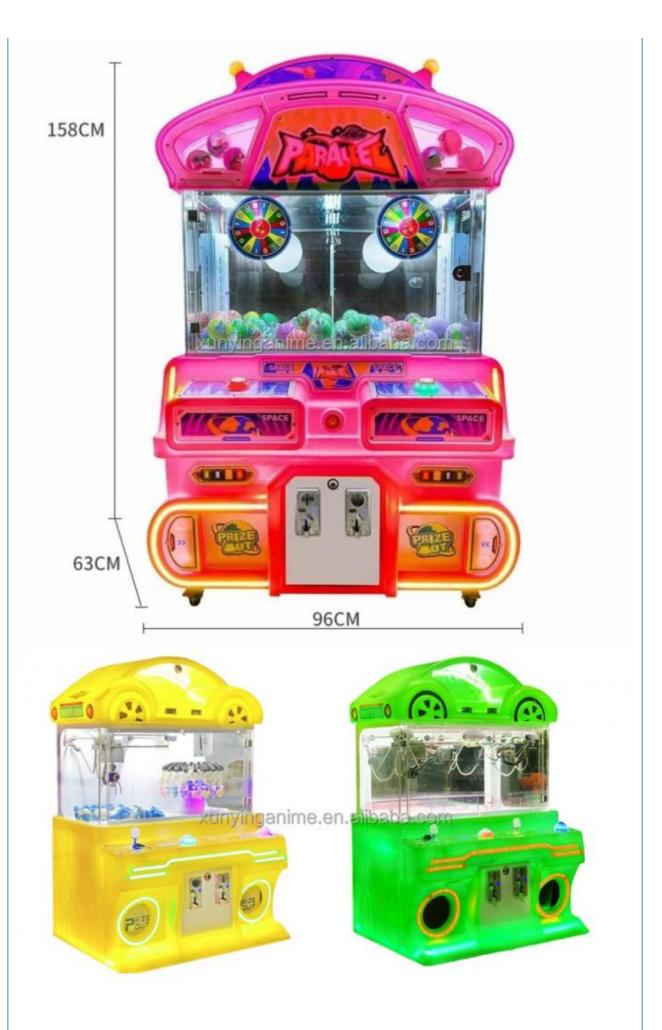

Description**

#### Overview

**Essential details** 

Place of Origin: Guangdong, China Brand Name: Xunying Model Number: XY-003 Crane Machine, Plush Toy Doll Grabber machine Type:

>3 Years Is\_customized: Yes

Age:
Plug Type:
Size:
Weight: all kinds of plugs 55\*47\*110CM Product name: Mini Claw Crane Machine 12 Months Warranty: 1 Person 7-15 Working Days 30KG Capacity: Certificate: **CE** Certificate Delivery time: OEM Welcomed Color: Picture Shows Service:

Claw Crane machine Name

L47\*W55\*H110CM Size

30KG Weight

60W Power

Color **Customized Color** 

Player 1 play

110V/220V Voltage

Type Coin Operated arcade machine

English Version

Warranty 12 Months+Life time technology support

Certificate CE

Suitable for Game center, carnival, shopping mall, gym, amusement park.













| name      | Mira House game console |  |
|-----------|-------------------------|--|
| materials | Hardware + Acrylic      |  |
| size      | 61*95*143CM             |  |



## PACKAGING LOGISTICS









### Professional export package to protect the production.

stop1.

Bubble Film





stop2.
Well Pape





stop3. Stretch Film





stop4.







Drier for

Long sea voyage etc



Special packaging for air transport atc.





18 cooperative shipping companices and 28airlines to help you save transportation cost.





























Guangzhou Xunying Animation Technology Co., Ltd.



+86-15011936333



a770100411@gmail.com



© coin-gamemachine.com

Guangzhou Panyu Mingjiang Hose Co., Ltd. (North of Xieshi Highway)