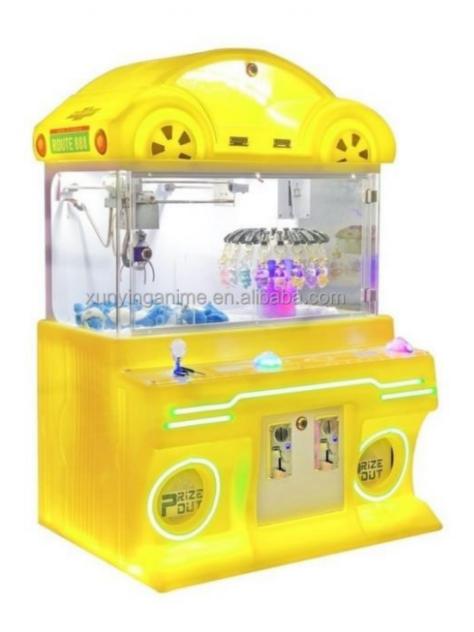

# 2 Player Mini Claw Machine Crane Game for Arcade Center Metal Acrylic/Customize

#### **Basic Information**

Place of Origin: Guangdong, China

Brand Name: XunyingModel Number: XY-S009

• Price: \$590.00/pieces 1-609 pieces

#### **Product Specification**

• Type: Crane Machine, Claw Machine Arcade For

Sale

Age: >3 YearsIs\_customized: YesPlug Type: US PLUG

Plug Type. US PLUG

Name: Toy Claw Machine Arcade For Sale

Keywords: Claw Machine
 Voltage: 110V/220V
 Operated System: Coin Uoperated
 Suitable For: Arcade Game Center

Warranty: 12 Months/Lifetime Maintenance
 Material: Metal+Acrylic / Customize

Service: OEM Service

• Weight: 30KG

• Highlight: crane toy claw machine,