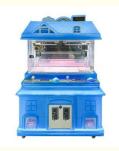

#### Overview

**Essential details** 

Place of Origin: Guangdong, China Brand Name: Xunying Model Number: XY-003 Crane Machine, Plush Toy Doll Grabber machine Type:

>3 Years Is\_customized: Yes

Age:
Plug Type:
Size:
Weight: all kinds of plugs 55\*47\*110CM Product name: Mini Claw Crane Machine 12 Months Warranty: 1 Person 7-15 Working Days 30KG Capacity: Certificate: **CE** Certificate Delivery time: OEM Welcomed Color: Picture Shows Service:

Claw Crane machine Name

L47\*W55\*H110CM Size

30KG Weight

60W Power

Color **Customized Color** 

Player 1 play

110V/220V Voltage

Type Coin Operated arcade machine