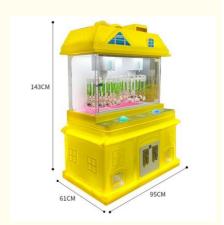

English Version

Warranty 12 Months+Life time technology support

Certificate CE

Suitable for Game center, carnival, shopping mall, gym, amusement park.

| name      | Mira House game console |  |
|-----------|-------------------------|--|
| materials | Hardware + Acrylic      |  |
| size      | 61*95*143CM             |  |