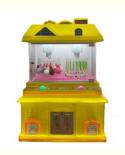

English Version

Warranty 12 Months+Life time technology support

Certificate CE

Suitable for Game center, carnival, shopping mall, gym, amusement park.

| name      | Mira House game console |  |
|-----------|-------------------------|--|
| materials | Hardware + Acrylic      |  |
| size      | 61*95*143CM             |  |