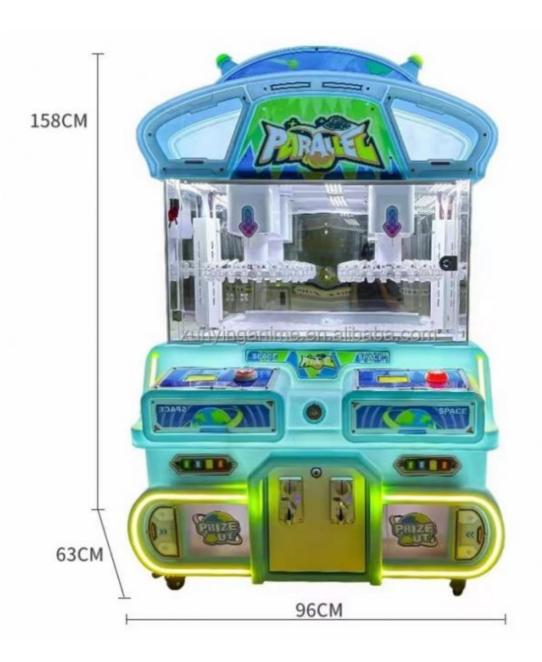

#### **Product Specification**

• Type: Crane Machine, Claw Machine Arcade For

Sale

Age: >3 YearsIs\_customized: YesPlug Type: US PLUG

Plug Type. US PLUG

Name: Toy Claw Machine Arcade For Sale

Keywords: Claw Machine
 Voltage: 110V/220V
 Operated System: Coin Uoperated
 Suitable For: Arcade Game Center

Warranty: 12 Months/Lifetime Maintenance
 Material: Metal+Acrylic / Customize

Service: OEM Service

• Weight: 30KG

• Highlight: crane toy claw machine,

#### Overview

**Essential details** 

Place of Origin: Guangdong, China Brand Name: Xunying Model Number: XY-003 Crane Machine, Plush Toy Doll Grabber machine Type:

>3 Years Is\_customized: Yes

Age:
Plug Type:
Size:
Weight: all kinds of plugs 55\*47\*110CM Product name: Mini Claw Crane Machine 12 Months Warranty: 1 Person 7-15 Working Days 30KG Capacity: Certificate: **CE** Certificate Delivery time: OEM Welcomed Color: Picture Shows Service:

Claw Crane machine Name

L47\*W55\*H110CM Size

30KG Weight

60W Power

Color **Customized Color** 

Player 1 play

110V/220V Voltage

Type Coin Operated arcade machine