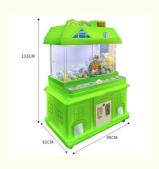

English Version

Warranty 12 Months+Life time technology support

Certificate CE

Suitable for Game center, carnival, shopping mall, gym, amusement park.

| name      | Mira House game console |  |
|-----------|-------------------------|--|
| materials | Hardware + Acrylic      |  |
| size      | 61*95*143CM             |  |