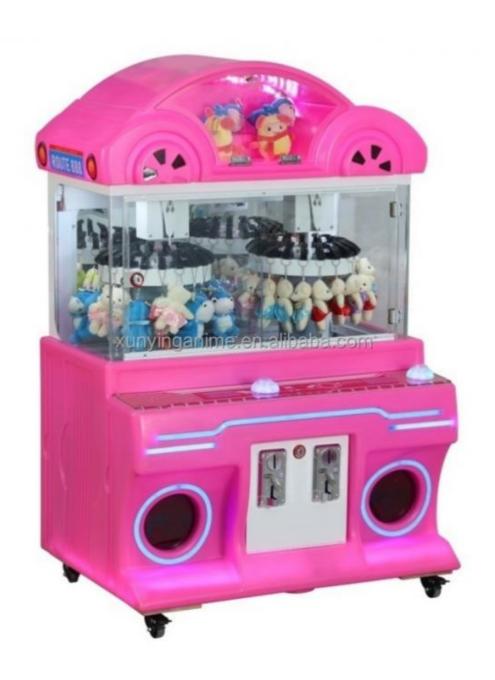

#### **Product Specification**

• Type: Crane Machine, Claw Machine Arcade For

Sale

Age: >3 YearsIs\_customized: YesPlug Type: US PLUG

Plug Type. US PLUG

Name: Toy Claw Machine Arcade For Sale

Keywords: Claw Machine
 Voltage: 110V/220V
 Operated System: Coin Uoperated
 Suitable For: Arcade Game Center

Warranty: 12 Months/Lifetime Maintenance
 Material: Metal+Acrylic / Customize

Service: OEM Service

• Weight: 30KG

• Highlight: crane toy claw machine,

#### Overview

**Essential details** 

Place of Origin: Guangdong, China Brand Name: Xunying Model Number: XY-003 Crane Machine, Plush Toy Doll Grabber machine Type:

>3 Years Is\_customized: Yes

Age:
Plug Type:
Size:
Weight: all kinds of plugs 55\*47\*110CM Product name: Mini Claw Crane Machine 12 Months Warranty: 1 Person 7-15 Working Days 30KG Capacity: Certificate: **CE** Certificate Delivery time: OEM Welcomed Color: Picture Shows Service:

Claw Crane machine Name

L47\*W55\*H110CM Size

30KG Weight

60W Power

Color **Customized Color** 

Player 1 play

110V/220V Voltage

Type Coin Operated arcade machine