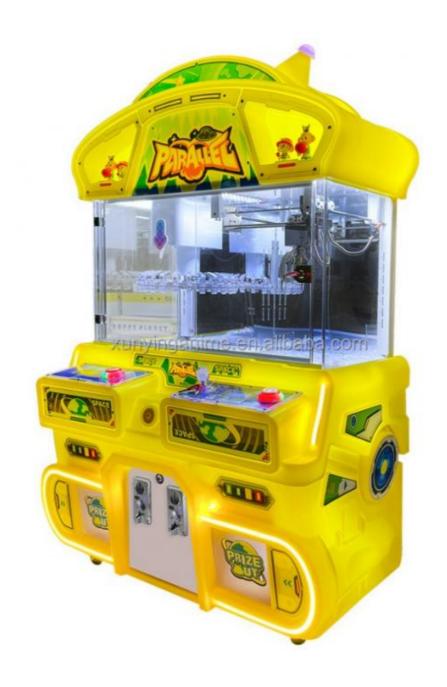

ts Description**

#### Overview

**Essential details** 

Place of Origin: Guangdong, China Brand Name: Xunying Model Number: XY-003 Crane Machine, Plush Toy Doll Grabber machine Type:

>3 Years Is\_customized: Yes

Age:
Plug Type:
Size:
Weight: all kinds of plugs 55\*47\*110CM Product name: Mini Claw Crane Machine 12 Months Warranty: 1 Person 7-15 Working Days 30KG Capacity: Certificate: **CE** Certificate Delivery time: OEM Welcomed Color: Picture Shows Service:

Claw Crane machine Name

L47\*W55\*H110CM Size

30KG Weight

60W Power

Color **Customized Color** 

Player 1 play

110V/220V Voltage

Type Coin Operated arcade machine

English Version

Warranty 12 Months+Life time technology support

Certificate CE

Suitable for Game center, carnival, shopping mall, gym, amusement park.













| name      | Mira House game console |  |
|-----------|-------------------------|--|
| materials | Hardware + Acrylic      |  |
| size      | 61*95*143CM             |  |



## PACKAGING LOGISTICS









### Professional export package to protect the production.

stop1.

Bubble Film





stop2.
Well Pape





stop3. Stretch Film





stop4.







Drier for

Long sea voyage etc



Special packaging for air transport atc.





18 cooperative shipping companices and 28airlines to help you save transportation cost.





























Guangzhou Xunying Animation Technology Co., Ltd.



+86-15011936333



a770100411@gmail.com



© coin-gamemachine.com

Guangzhou Panyu Mingjiang Hose Co., Ltd. (North of Xieshi Highway)