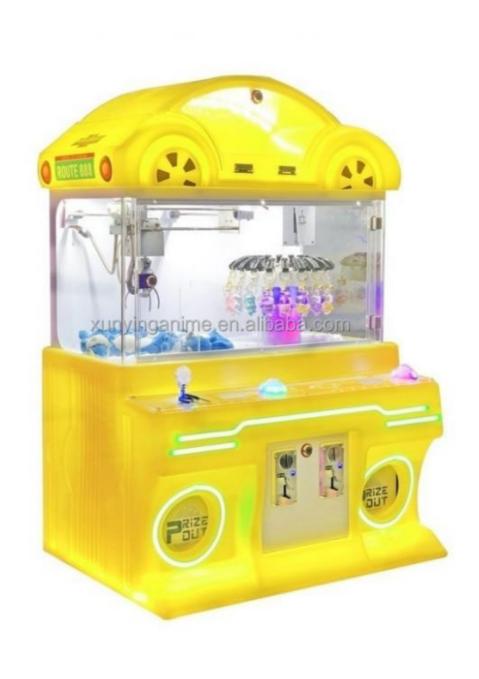

## Operated system Coin Uoperated Claw Machine Arcade Double People Clip Prize Machine

#### **Product Specification**

• Type: Crane Machine, Claw Machine Arcade For Sale >3 Years • Age: Yes Is\_customized: • Plug Type: **US PLUG** Toy Claw Machine Arcade For Sale • Name: **Claw Machine** • Keywords: 110V/220V • Voltage: • Operated System: Coin Uoperated • Suitable For: Arcade Game Center 12 Months/Lifetime Maintenance • Warranty: • Material: Metal+Acrylic / Customize Service: **OEM Service** • Weight: 30KG • Highlight: arcade toy claw machine,