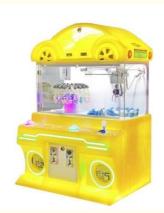

#### More Images

# Overview

| Essential details<br>Place of Origin:<br>Model Number:<br>Age:<br>Plug Type:<br>Size:<br>Weight:<br>Certificate:<br>Color: | Guangdong, China<br>XY-003<br>>3 Years<br>all kinds of plugs<br>55*47*110CM<br>30KG<br>CE Certificate<br>Picture Shows | Brand Name: Xunying   Type: Crane Machine, Plush Toy Doll Grabber machine   ls_customized: Yes   Product name: Mini Claw Crane Machine   Warranty: 12 Months   Capacity: 1 Person   Delivery time: 7-15 Working Days   Service: OEM Welcomed |  |
|----------------------------------------------------------------------------------------------------------------------------|------------------------------------------------------------------------------------------------------------------------|----------------------------------------------------------------------------------------------------------------------------------------------------------------------------------------------------------------------------------------------|--|
| Name                                                                                                                       | Claw Crane machine                                                                                                     |                                                                                                                                                                                                                                              |  |
| Size                                                                                                                       | L47*W55*H110CM                                                                                                         | L47*W55*H110CM                                                                                                                                                                                                                               |  |
| Weight                                                                                                                     | 30KG                                                                                                                   |                                                                                                                                                                                                                                              |  |
| Power                                                                                                                      | 60W                                                                                                                    |                                                                                                                                                                                                                                              |  |
| Color                                                                                                                      | Customized Color                                                                                                       |                                                                                                                                                                                                                                              |  |
| Player                                                                                                                     | 1 play                                                                                                                 | 1 play                                                                                                                                                                                                                                       |  |
| Voltage                                                                                                                    | 110V/220V                                                                                                              | 110V/220V                                                                                                                                                                                                                                    |  |
| Туре                                                                                                                       | Coin Operated arcade mach                                                                                              | Coin Operated arcade machine                                                                                                                                                                                                                 |  |
| Version                                                                                                                    | English                                                                                                                | English                                                                                                                                                                                                                                      |  |
| Warranty                                                                                                                   | 12 Months+Life time techno                                                                                             | 12 Months+Life time technology support                                                                                                                                                                                                       |  |
| Certificate                                                                                                                | CE                                                                                                                     | CE                                                                                                                                                                                                                                           |  |
| Suitable for                                                                                                               | Game center, carnival, shopping mall, gym, amusement park.                                                             |                                                                                                                                                                                                                                              |  |