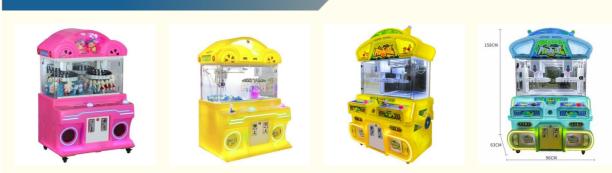

#### More Images

# Overview

| Essential details<br>Place of Origin:<br>Model Number:<br>Age:<br>Plug Type:<br>Size:<br>Weight:<br>Certificate:<br>Color: | Guangdong, China<br>XY-003<br>>3 Years<br>all kinds of plugs<br>55*47*110CM<br>30KG<br>CE Certificate<br>Picture Shows | Brand Name: Xunying   Type: Crane Machine, Plush Toy Doll Grabber machine   ls_customized: Yes   Product name: Mini Claw Crane Machine   Warranty: 12 Months   Capacity: 1 Person   Delivery time: 7-15 Working Days   Service: OEM Welcomed |  |
|----------------------------------------------------------------------------------------------------------------------------|------------------------------------------------------------------------------------------------------------------------|----------------------------------------------------------------------------------------------------------------------------------------------------------------------------------------------------------------------------------------------|--|
| Name                                                                                                                       | Claw Crane machine                                                                                                     |                                                                                                                                                                                                                                              |  |
| Size                                                                                                                       | L47*W55*H110CM                                                                                                         | L47*W55*H110CM                                                                                                                                                                                                                               |  |
| Weight                                                                                                                     | 30KG                                                                                                                   |                                                                                                                                                                                                                                              |  |
| Power                                                                                                                      | 60W                                                                                                                    |                                                                                                                                                                                                                                              |  |
| Color                                                                                                                      | Customized Color                                                                                                       |                                                                                                                                                                                                                                              |  |
| Player                                                                                                                     | 1 play                                                                                                                 | 1 play                                                                                                                                                                                                                                       |  |
| Voltage                                                                                                                    | 110V/220V                                                                                                              | 110V/220V                                                                                                                                                                                                                                    |  |
| Туре                                                                                                                       | Coin Operated arcade mach                                                                                              | Coin Operated arcade machine                                                                                                                                                                                                                 |  |
| Version                                                                                                                    | English                                                                                                                | English                                                                                                                                                                                                                                      |  |
| Warranty                                                                                                                   | 12 Months+Life time techno                                                                                             | 12 Months+Life time technology support                                                                                                                                                                                                       |  |
| Certificate                                                                                                                | CE                                                                                                                     | CE                                                                                                                                                                                                                                           |  |
| Suitable for                                                                                                               | Game center, carnival, shopping mall, gym, amusement park.                                                             |                                                                                                                                                                                                                                              |  |