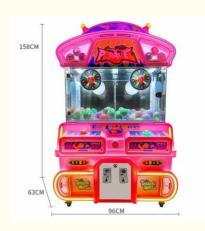

#### More Images

# Overview

| Essential details<br>Place of Origin:<br>Model Number:<br>Age:<br>Plug Type:<br>Size:<br>Weight:<br>Certificate:<br>Color: | Guangdong, China<br>XY-003<br>>3 Years<br>all kinds of plugs<br>55*47*110CM<br>30KG<br>CE Certificate<br>Picture Shows | Brand Name: Xunying   Type: Crane Machine, Plush Toy Doll Grabber machine   ls_customized: Yes   Product name: Mini Claw Crane Machine   Warranty: 12 Months   Capacity: 1 Person   Delivery time: 7-15 Working Days   Service: OEM Welcomed |  |
|----------------------------------------------------------------------------------------------------------------------------|------------------------------------------------------------------------------------------------------------------------|----------------------------------------------------------------------------------------------------------------------------------------------------------------------------------------------------------------------------------------------|--|
| Name                                                                                                                       | Claw Crane machine                                                                                                     |                                                                                                                                                                                                                                              |  |
| Size                                                                                                                       | L47*W55*H110CM                                                                                                         | L47*W55*H110CM                                                                                                                                                                                                                               |  |
| Weight                                                                                                                     | 30KG                                                                                                                   |                                                                                                                                                                                                                                              |  |
| Power                                                                                                                      | 60W                                                                                                                    |                                                                                                                                                                                                                                              |  |
| Color                                                                                                                      | Customized Color                                                                                                       |                                                                                                                                                                                                                                              |  |
| Player                                                                                                                     | 1 play                                                                                                                 | 1 play                                                                                                                                                                                                                                       |  |
| Voltage                                                                                                                    | 110V/220V                                                                                                              | 110V/220V                                                                                                                                                                                                                                    |  |
| Туре                                                                                                                       | Coin Operated arcade mach                                                                                              | Coin Operated arcade machine                                                                                                                                                                                                                 |  |
| Version                                                                                                                    | English                                                                                                                | English                                                                                                                                                                                                                                      |  |
| Warranty                                                                                                                   | 12 Months+Life time techno                                                                                             | 12 Months+Life time technology support                                                                                                                                                                                                       |  |
| Certificate                                                                                                                | CE                                                                                                                     | CE                                                                                                                                                                                                                                           |  |
| Suitable for                                                                                                               | Game center, carnival, shopping mall, gym, amusement park.                                                             |                                                                                                                                                                                                                                              |  |