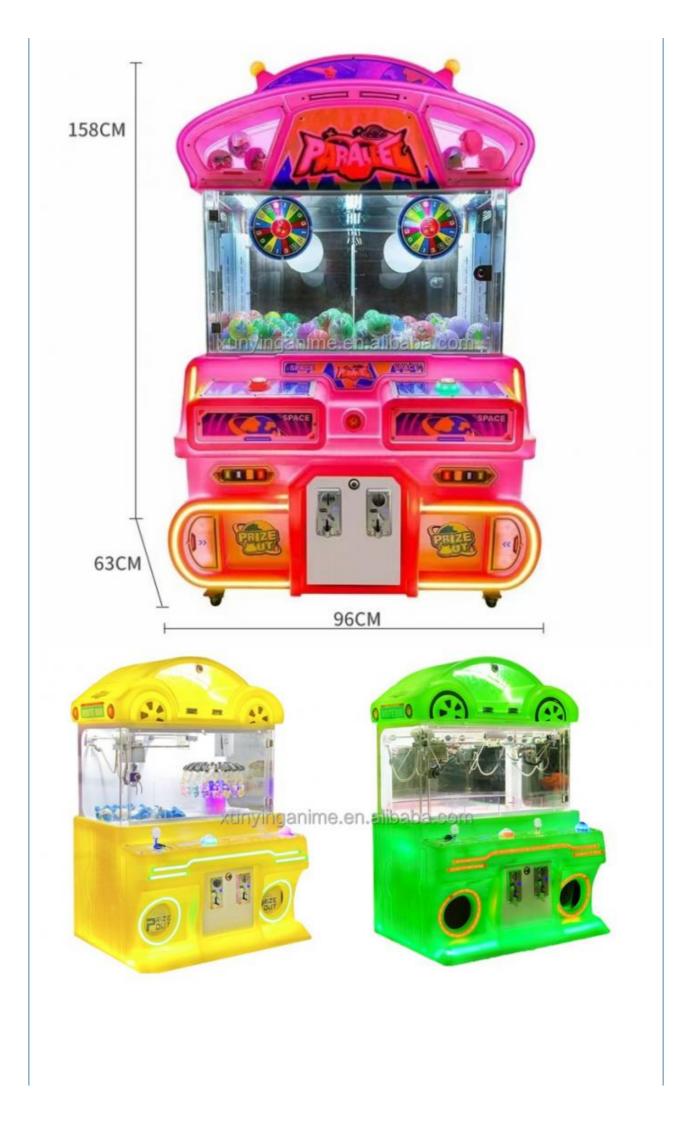

#### **Product Specification**

• Type: Crane Machine, Claw Machine Arcade For Sale >3 Years • Age: Yes Is\_customized: • Plug Type: **US PLUG** Toy Claw Machine Arcade For Sale • Name: **Claw Machine** • Keywords: 110V/220V • Voltage: • Operated System: Coin Uoperated • Suitable For: Arcade Game Center 12 Months/Lifetime Maintenance • Warranty: • Material: Metal+Acrylic / Customize Service: **OEM Service** • Weight: 30KG • Highlight: arcade toy claw machine,

# Overview

| Essential details<br>Place of Origin:<br>Model Number:<br>Age:<br>Plug Type:<br>Size:<br>Weight:<br>Certificate:<br>Color: | Guangdong, China<br>XY-003<br>>3 Years<br>all kinds of plugs<br>55*47*110CM<br>30KG<br>CE Certificate<br>Picture Shows | Brand Name: Xunying   Type: Crane Machine, Plush Toy Doll Grabber machine   ls_customized: Yes   Product name: Mini Claw Crane Machine   Warranty: 12 Months   Capacity: 1 Person   Delivery time: 7-15 Working Days   Service: OEM Welcomed |  |
|----------------------------------------------------------------------------------------------------------------------------|------------------------------------------------------------------------------------------------------------------------|----------------------------------------------------------------------------------------------------------------------------------------------------------------------------------------------------------------------------------------------|--|
| Name                                                                                                                       | Claw Crane machine                                                                                                     |                                                                                                                                                                                                                                              |  |
| Size                                                                                                                       | L47*W55*H110CM                                                                                                         | L47*W55*H110CM                                                                                                                                                                                                                               |  |
| Weight                                                                                                                     | 30KG                                                                                                                   |                                                                                                                                                                                                                                              |  |
| Power                                                                                                                      | 60W                                                                                                                    |                                                                                                                                                                                                                                              |  |
| Color                                                                                                                      | Customized Color                                                                                                       |                                                                                                                                                                                                                                              |  |
| Player                                                                                                                     | 1 play                                                                                                                 | 1 play                                                                                                                                                                                                                                       |  |
| Voltage                                                                                                                    | 110V/220V                                                                                                              | 110V/220V                                                                                                                                                                                                                                    |  |
| Туре                                                                                                                       | Coin Operated arcade mach                                                                                              | Coin Operated arcade machine                                                                                                                                                                                                                 |  |
| Version                                                                                                                    | English                                                                                                                | English                                                                                                                                                                                                                                      |  |
| Warranty                                                                                                                   | 12 Months+Life time techno                                                                                             | 12 Months+Life time technology support                                                                                                                                                                                                       |  |
| Certificate                                                                                                                | CE                                                                                                                     | CE                                                                                                                                                                                                                                           |  |
| Suitable for                                                                                                               | Game center, carnival, shopping mall, gym, amusement park.                                                             |                                                                                                                                                                                                                                              |  |