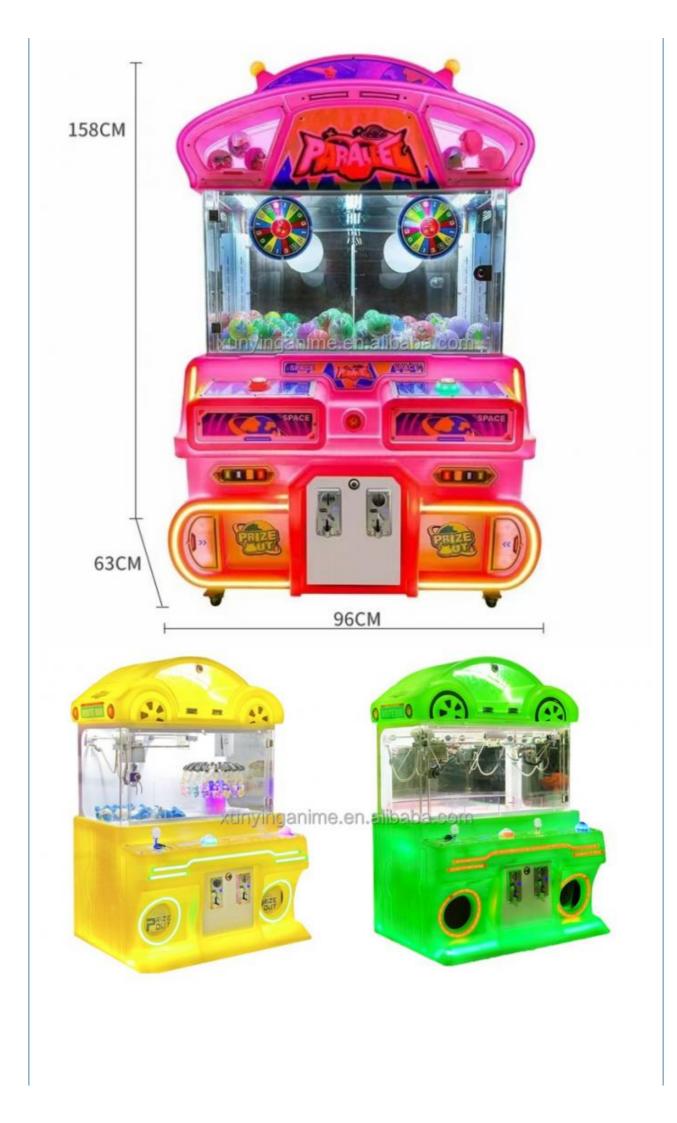

# Overview

| Essential details<br>Place of Origin:<br>Model Number:<br>Age:<br>Plug Type:<br>Size:<br>Weight:<br>Certificate:<br>Color: | Guangdong, China<br>XY-003<br>>3 Years<br>all kinds of plugs<br>55*47*110CM<br>30KG<br>CE Certificate<br>Picture Shows | Brand Name: Xunying   Type: Crane Machine, Plush Toy Doll Grabber machine   ls_customized: Yes   Product name: Mini Claw Crane Machine   Warranty: 12 Months   Capacity: 1 Person   Delivery time: 7-15 Working Days   Service: OEM Welcomed |  |
|----------------------------------------------------------------------------------------------------------------------------|------------------------------------------------------------------------------------------------------------------------|----------------------------------------------------------------------------------------------------------------------------------------------------------------------------------------------------------------------------------------------|--|
| Name                                                                                                                       | Claw Crane machine                                                                                                     |                                                                                                                                                                                                                                              |  |
| Size                                                                                                                       | L47*W55*H110CM                                                                                                         | L47*W55*H110CM                                                                                                                                                                                                                               |  |
| Weight                                                                                                                     | 30KG                                                                                                                   |                                                                                                                                                                                                                                              |  |
| Power                                                                                                                      | 60W                                                                                                                    |                                                                                                                                                                                                                                              |  |
| Color                                                                                                                      | Customized Color                                                                                                       |                                                                                                                                                                                                                                              |  |
| Player                                                                                                                     | 1 play                                                                                                                 | 1 play                                                                                                                                                                                                                                       |  |
| Voltage                                                                                                                    | 110V/220V                                                                                                              | 110V/220V                                                                                                                                                                                                                                    |  |
| Туре                                                                                                                       | Coin Operated arcade mach                                                                                              | Coin Operated arcade machine                                                                                                                                                                                                                 |  |
| Version                                                                                                                    | English                                                                                                                | English                                                                                                                                                                                                                                      |  |
| Warranty                                                                                                                   | 12 Months+Life time techno                                                                                             | 12 Months+Life time technology support                                                                                                                                                                                                       |  |
| Certificate                                                                                                                | CE                                                                                                                     | CE                                                                                                                                                                                                                                           |  |
| Suitable for                                                                                                               | Game center, carnival, shopping mall, gym, amusement park.                                                             |                                                                                                                                                                                                                                              |  |