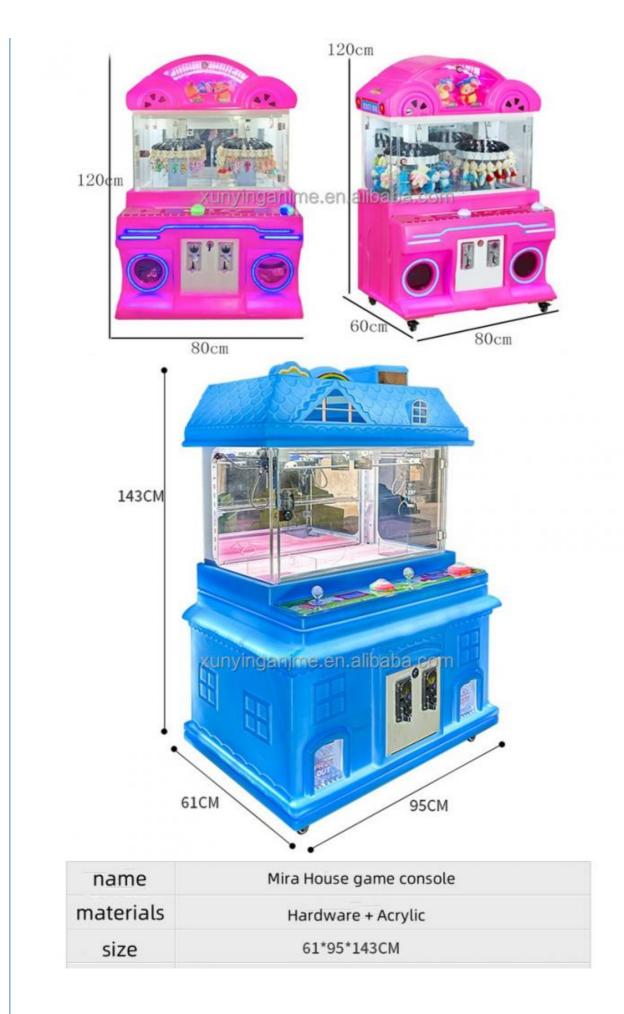

# Overview

| Essential details<br>Place of Origin:<br>Model Number:<br>Age:<br>Plug Type:<br>Size:<br>Weight:<br>Certificate:<br>Color: | Guangdong, China<br>XY-003<br>>3 Years<br>all kinds of plugs<br>55*47*110CM<br>30KG<br>CE Certificate<br>Picture Shows | Brand Name: Xunying   Type: Crane Machine, Plush Toy Doll Grabber machine   ls_customized: Yes   Product name: Mini Claw Crane Machine   Warranty: 12 Months   Capacity: 1 Person   Delivery time: 7-15 Working Days   Service: OEM Welcomed |  |
|----------------------------------------------------------------------------------------------------------------------------|------------------------------------------------------------------------------------------------------------------------|----------------------------------------------------------------------------------------------------------------------------------------------------------------------------------------------------------------------------------------------|--|
| Name                                                                                                                       | Claw Crane machine                                                                                                     |                                                                                                                                                                                                                                              |  |
| Size                                                                                                                       | L47*W55*H110CM                                                                                                         | L47*W55*H110CM                                                                                                                                                                                                                               |  |
| Weight                                                                                                                     | 30KG                                                                                                                   |                                                                                                                                                                                                                                              |  |
| Power                                                                                                                      | 60W                                                                                                                    |                                                                                                                                                                                                                                              |  |
| Color                                                                                                                      | Customized Color                                                                                                       |                                                                                                                                                                                                                                              |  |
| Player                                                                                                                     | 1 play                                                                                                                 | 1 play                                                                                                                                                                                                                                       |  |
| Voltage                                                                                                                    | 110V/220V                                                                                                              | 110V/220V                                                                                                                                                                                                                                    |  |
| Туре                                                                                                                       | Coin Operated arcade mach                                                                                              | Coin Operated arcade machine                                                                                                                                                                                                                 |  |
| Version                                                                                                                    | English                                                                                                                | English                                                                                                                                                                                                                                      |  |
| Warranty                                                                                                                   | 12 Months+Life time techno                                                                                             | 12 Months+Life time technology support                                                                                                                                                                                                       |  |
| Certificate                                                                                                                | CE                                                                                                                     | CE                                                                                                                                                                                                                                           |  |
| Suitable for                                                                                                               | Game center, carnival, shopping mall, gym, amusement park.                                                             |                                                                                                                                                                                                                                              |  |