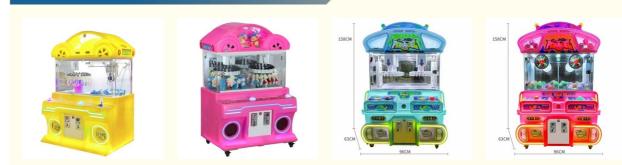

## **Coin Operated System Prize Vending Machine for Double Players in High** Demand

### **Basic Information**

- Place of Origin:
- Brand Name:
- Model Number:
- Price:
- Guangdong, China
- Xunying
- XY-S004
  - \$590.00/pieces 1-609 pieces



#### **Product Specification**

- Type: Crane Machine, Claw Machine Arcade For Sale • Age: Is\_customized: • Plug Type: • Name:
- Keywords:
- Voltage:
- Operated System:
- Suitable For:
- Warranty: • Material:
- Service:
- Weight:
- Highlight:



coin operated toy claw machine,



#### More Images



## Product Description

## Products Description

# Overview

| Essential details<br>Place of Origin:<br>Model Number:<br>Age:<br>Plug Type:<br>Size:<br>Weight:<br>Certificate:<br>Color: | Guangdong, China<br>XY-003<br>>3 Years<br>all kinds of plugs<br>55*47*110CM<br>30KG<br>CE Certificate<br>Picture Shows | Brand Name: Xunying   Type: Crane Machine, Plush Toy Doll Grabber machine   ls_customized: Yes   Product name: Mini Claw Crane Machine   Warranty: 12 Months   Capacity: 1 Person   Delivery time: 7-15 Working Days   Service: OEM Welcomed |  |
|----------------------------------------------------------------------------------------------------------------------------|------------------------------------------------------------------------------------------------------------------------|