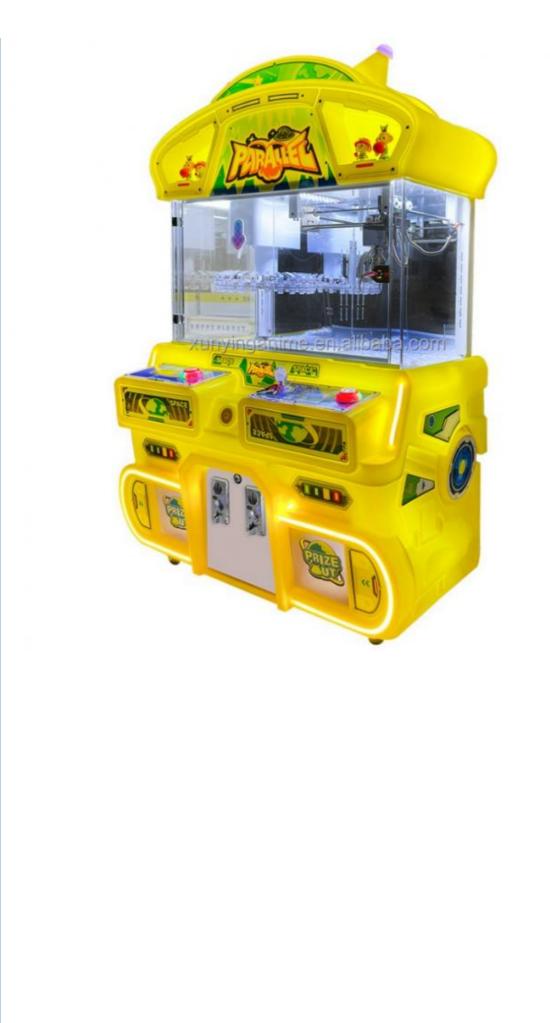

#### **Product Specification**

- Type: Crane Machine, Claw Machine Arcade For Sale • Age: Is\_customized: • Plug Type: • Name:
- Keywords:
- Voltage:
- Operated System:
- Suitable For:
- Warranty: • Material:
- Service:
- Weight:
- Highlight:

coin operated toy claw machine,