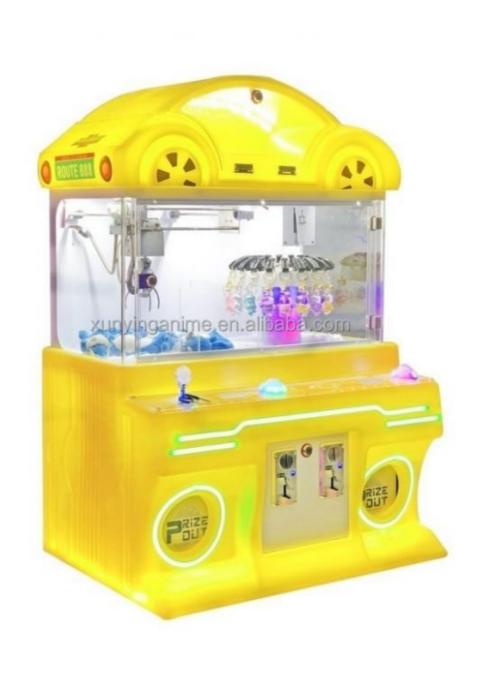

| CE                                                                                                                                                                                                                                           |  |
| Suitable for                                                                                                               | Game center, carnival, shopping mall, gym, amusement park.                                                             |                                                                                                                                                                                                                                              |  |

















Guangzhou Panyu Mingjiang Hose Co., Ltd. (North of Xieshi Highway)