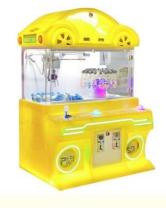

# Overview

| Essential details<br>Place of Origin:<br>Model Number:<br>Age:<br>Plug Type:<br>Size:<br>Weight:<br>Certificate:<br>Color: | Guangdong, China<br>XY-003<br>>3 Years<br>all kinds of plugs<br>55*47*110CM<br>30KG<br>CE Certificate<br>Picture Shows | Brand Name: Xunying   Type: Crane Machine, Plush Toy Doll Grabber machine   ls_customized: Yes   Product name: Mini Claw Crane Machine   Warranty: 12 Months   Capacity: 1 Person   Delivery time: 7-15 Working Days   Service: OEM Welcomed |  |
|----------------------------------------------------------------------------------------------------------------------------|------------------------------------------------------------------------------------------------------------------------|----------------------------------------------------------------------------------------------------------------------------------------------------------------------------------------------------------------------------------------------|--|
| Name                                                                                                                       | Claw Crane machine                                                                                                     |                                                                                                                                                                                                                                              |  |
| Size                                                                                                                       | L47*W55*H110CM                                                                                                         | L47*W55*H110CM                                                                                                                                                                                                                               |  |
| Weight                                                                                                                     | 30KG                                                                                                                   |                                                                                                                                                                                                                                              |  |
| Power                                                                                                                      | 60W                                                                                                                    |                                                                                                                                                                                                                                              |  |
| Color                                                                                                                      | Customized Color                                                                                                       |                                                                                                                                                                                                                                              |  |
| Player                                                                                                                     | 1 play                                                                                                                 | 1 play                                                                                                                                                                                                                                       |  |
| Voltage                                                                                                                    | 110V/220V                                                                                                              | 110V/220V                                                                                                                                                                                                                                    |  |
| Туре                                                                                                                       | Coin Operated arcade mach                                                                                              | Coin Operated arcade machine                                                                                                                                                                                                                 |  |
| Version                                                                                                                    | English                                                                                                                | English                                                                                                                                                                                                                                      |  |
| Warranty                                                                                                                   | 12 Months+Life time techno                                                                                             | 12 Months+Life time technology support                                                                                                                                                                                                       |  |
| Certificate                                                                                                                | CE                                                                                                                     | CE                                                                                                                                                                                                                                           |  |
| Suitable for                                                                                                               | Game center, carnival, shopping mall, gym, amusement park.                                                             |                                                                                                                                                                                                                                              |  |