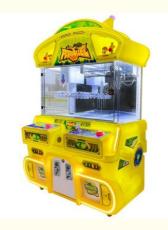

## **Coin Operated System Prize Vending Machine for Double Players in High** Demand

#### **Product Specification**

- Type: Crane Machine, Claw Machine Arcade For Sale • Age: Is\_customized: • Plug Type: • Name:
- Keywords:
- Voltage:
- Operated System:
- Suitable For:
- Warranty: • Material:
- Service:
- Weight:
- Highlight:

coin operated toy claw machine,