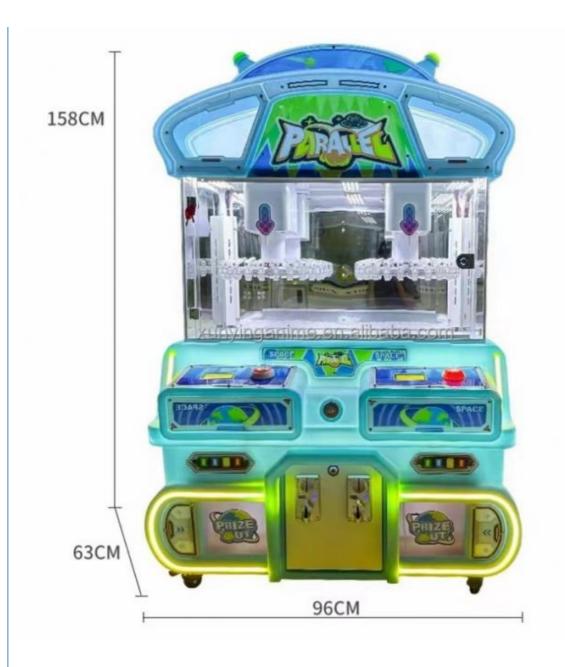

| CE                                                                                                                                                                                                                                           |  |
| Suitable for                                                                                                               | Game center, carnival, shopping mall, gym, amusement park.                                                             |                                                                                                                                                                                                                                              |  |

















Guangzhou Panyu Mingjiang Hose Co., Ltd. (North of Xieshi Highway)