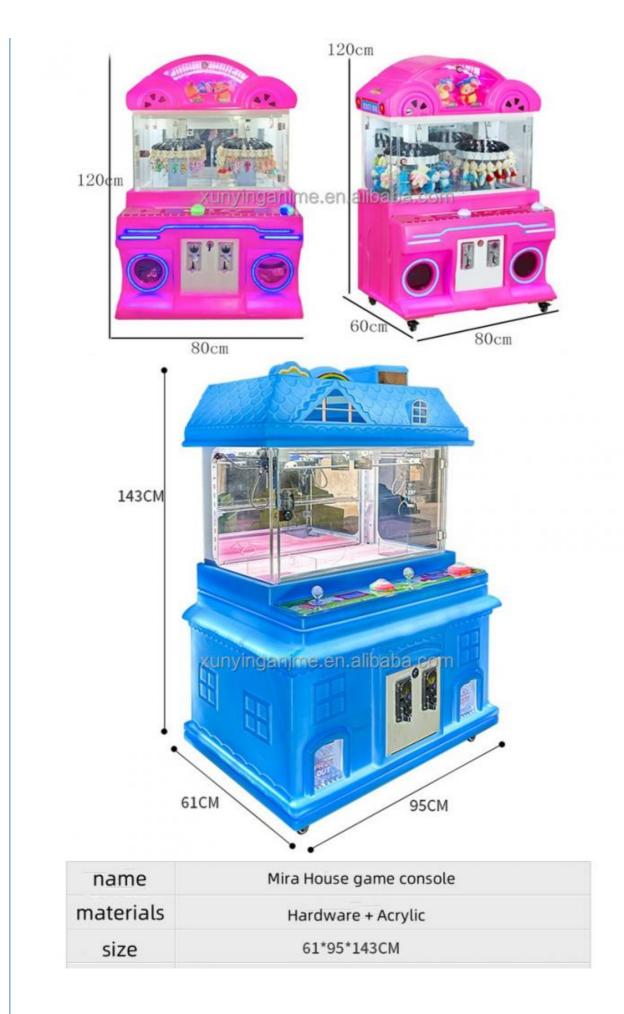

| CE                                                                                                                                                                                                                                           |  |
| Suitable for                                                                                                               | Game center, carnival, shopping mall, gym, amusement park.                                                             |                                                                                                                                                                                                                                              |  |

















Guangzhou Panyu Mingjiang Hose Co., Ltd. (North of Xieshi Highway)