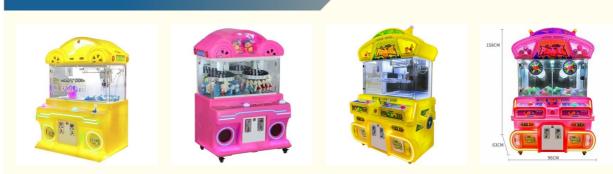

#### More Images

# Overview

| Essential details<br>Place of Origin:<br>Model Number:<br>Age:<br>Plug Type:<br>Size:<br>Weight:<br>Certificate:<br>Color: | Guangdong, China<br>XY-003<br>>3 Years<br>all kinds of plugs<br>55*47*110CM<br>30KG<br>CE Certificate<br>Picture Shows | Brand Name: Xunying   Type: Crane Machine, Plush Toy Doll Grabber machine   ls_customized: Yes   Product name: Mini Claw Crane Machine   Warranty: 12 Months   Capacity: 1 Person   Delivery time: 7-15 Working Days   Service: OEM Welcomed |  |
|----------------------------------------------------------------------------------------------------------------------------|------------------------------------------------------------------------------------------------------------------------|----------------------------------------------------------------------------------------------------------------------------------------------------------------------------------------------------------------------------------------------|--|
| Name                                                                                                                       | Claw Crane machine                                                                                                     |                                                                                                                                                                                                                                              |  |
| Size                                                                                                                       | L47*W55*H110CM                                                                                                         | L47*W55*H110CM                                                                                                                                                                                                                               |  |
| Weight                                                                                                                     | 30KG                                                                                                                   |                                                                                                                                                                                                                                              |  |
| Power                                                                                                                      | 60W                                                                                                                    |                                                                                                                                                                                                                                              |  |
| Color                                                                                                                      | Customized Color                                                                                                       |                                                                                                                                                                                                                                              |  |
| Player                                                                                                                     | 1 play                                                                                                                 | 1 play                                                                                                                                                                                                                                       |  |
| Voltage                                                                                                                    | 110V/220V                                                                                                              | 110V/220V                                                                                                                                                                                                                                    |  |
| Туре                                                                                                                       | Coin Operated arcade mach                                                                                              | Coin Operated arcade machine                                                                                                                                                                                                                 |  |
| Version                                                                                                                    | English                                                                                                                | English                                                                                                                                                                                                                                      |  |
| Warranty                                                                                                                   | 12 Months+Life time techno                                                                                             | 12 Months+Life time technology support                                                                                                                                                                                                       |  |
| Certificate                                                                                                                | CE                                                                                                                     | CE                                                                                                                                                                                                                                           |  |
| Suitable for                                                                                                               | Game center, carnival, shopping mall, gym, amusement park.                                                             |                                                                                                                                                                                                                                              |  |