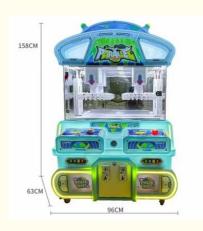

#### More Images

# Overview

| Essential details<br>Place of Origin:<br>Model Number:<br>Age:<br>Plug Type:<br>Size:<br>Weight:<br>Certificate:<br>Color: | Guangdong, China<br>XY-003<br>>3 Years<br>all kinds of plugs<br>55*47*110CM<br>30KG<br>CE Certificate<br>Picture Shows | Brand Name: Xunying   Type: Crane Machine, Plush Toy Doll Grabber machine   ls_customized: Yes   Product name: Mini Claw Crane Machine   Warranty: 12 Months   Capacity: 1 Person   Delivery time: 7-15 Working Days   Service: OEM Welcomed |  |
|----------------------------------------------------------------------------------------------------------------------------|------------------------------------------------------------------------------------------------------------------------|----------------------------------------------------------------------------------------------------------------------------------------------------------------------------------------------------------------------------------------------|--|
| Name                                                                                                                       | Claw Crane machine                                                                                                     |                                                                                                                                                                                                                                              |  |
| Size                                                                                                                       | L47*W55*H110CM                                                                                                         | L47*W55*H110CM                                                                                                                                                                                                                               |  |
| Weight                                                                                                                     | 30KG                                                                                                                   |                                                                                                                                                                                                                                              |  |
| Power                                                                                                                      | 60W                                                                                                                    |                                                                                                                                                                                                                                              |  |
| Color                                                                                                                      | Customized Color                                                                                                       |                                                                                                                                                                                                                                              |  |
| Player                                                                                                                     | 1 play                                                                                                                 | 1 play                                                                                                                                                                                                                                       |  |
| Voltage                                                                                                                    | 110V/220V                                                                                                              | 110V/220V                                                                                                                                                                                                                                    |  |
| Туре                                                                                                                       | Coin Operated arcade mach                                                                                              | Coin Operated arcade machine                                                                                                                                                                                                                 |  |
| Version                                                                                                                    | English                                                                                                                | English                                                                                                                                                                                                                                      |  |
| Warranty                                                                                                                   | 12 Months+Life time techno                                                                                             | 12 Months+Life time technology support                                                                                                                                                                                                       |  |
| Certificate                                                                                                                | CE                                                                                                                     | CE                                                                                                                                                                                                                                           |  |
| Suitable for                                                                                                               | Game center, carnival, shopping mall, gym, amusement park.                                                             |                                                                                                                                                                                                                                              |  |