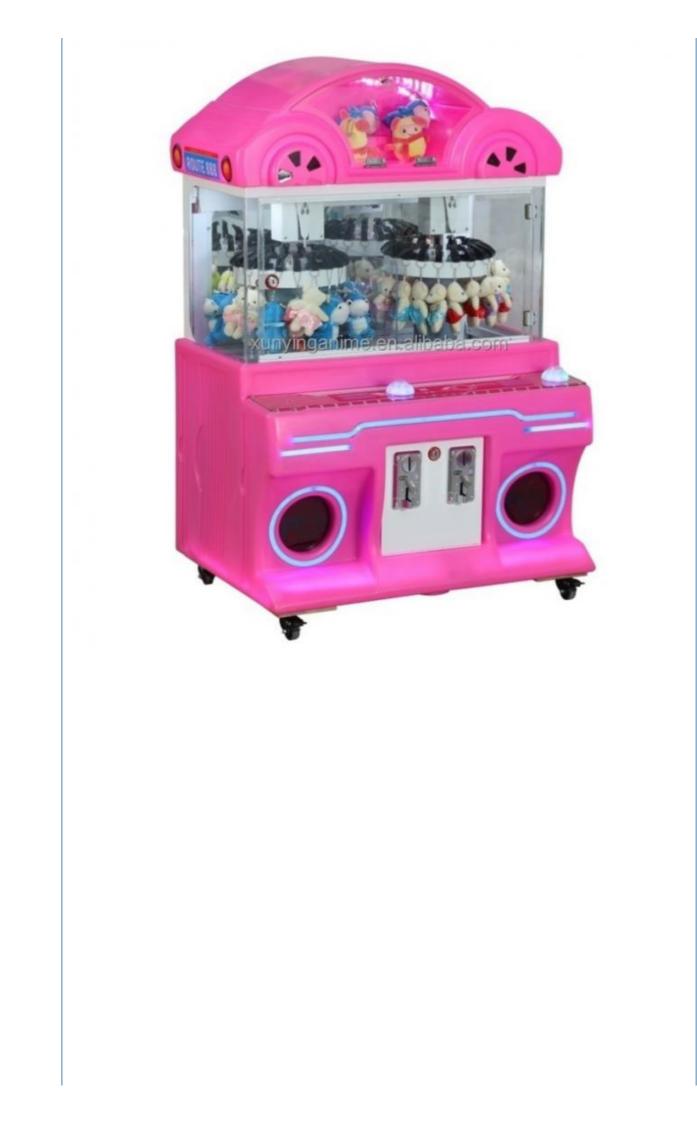

| CE                                                                                                                                                                                                                                           |  |
| Suitable for                                                                                                               | Game center, carnival, shopping mall, gym, amusement park.                                                             |                                                                                                                                                                                                                                              |  |

















Guangzhou Panyu Mingjiang Hose Co., Ltd. (North of Xieshi Highway)