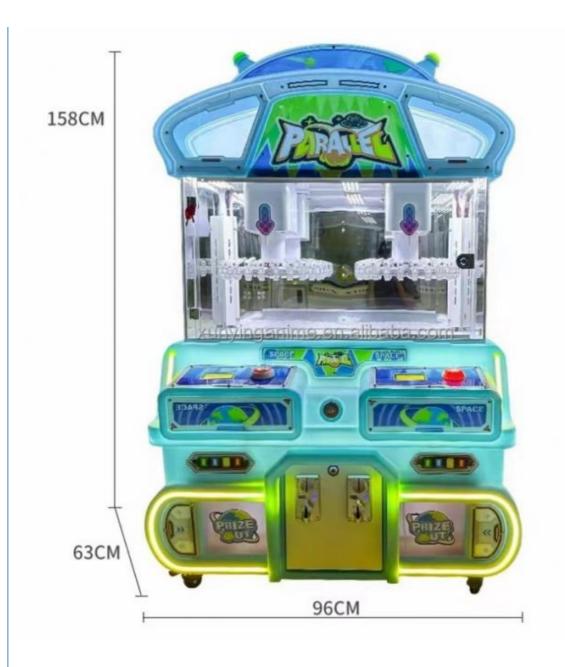

# Overview

| Essential details<br>Place of Origin:<br>Model Number:<br>Age:<br>Plug Type:<br>Size:<br>Weight:<br>Certificate:<br>Color: | Guangdong, China<br>XY-003<br>>3 Years<br>all kinds of plugs<br>55*47*110CM<br>30KG<br>CE Certificate<br>Picture Shows | Brand Name: Xunying   Type: Crane Machine, Plush Toy Doll Grabber machine   ls_customized: Yes   Product name: Mini Claw Crane Machine   Warranty: 12 Months   Capacity: 1 Person   Delivery time: 7-15 Working Days   Service: OEM Welcomed |  |
|----------------------------------------------------------------------------------------------------------------------------|------------------------------------------------------------------------------------------------------------------------|----------------------------------------------------------------------------------------------------------------------------------------------------------------------------------------------------------------------------------------------|--|
| Name                                                                                                                       | Claw Crane machine                                                                                                     |                                                                                                                                                                                                                                              |  |
| Size                                                                                                                       | L47*W55*H110CM                                                                                                         | L47*W55*H110CM                                                                                                                                                                                                                               |  |
| Weight                                                                                                                     | 30KG                                                                                                                   |                                                                                                                                                                                                                                              |  |
| Power                                                                                                                      | 60W                                                                                                                    |                                                                                                                                                                                                                                              |  |
| Color                                                                                                                      | Customized Color                                                                                                       |                                                                                                                                                                                                                                              |  |
| Player                                                                                                                     | 1 play                                                                                                                 | 1 play                                                                                                                                                                                                                                       |  |
| Voltage                                                                                                                    | 110V/220V                                                                                                              | 110V/220V                                                                                                                                                                                                                                    |  |
| Туре                                                                                                                       | Coin Operated arcade mach                                                                                              | Coin Operated arcade machine                                                                                                                                                                                                                 |  |
| Version                                                                                                                    | English                                                                                                                | English                                                                                                                                                                                                                                      |  |
| Warranty                                                                                                                   | 12 Months+Life time techno                                                                                             | 12 Months+Life time technology support                                                                                                                                                                                                       |  |
| Certificate                                                                                                                | CE                                                                                                                     | CE                                                                                                                                                                                                                                           |  |
| Suitable for                                                                                                               | Game center, carnival, shopping mall, gym, amusement park.                                                             |                                                                                                                                                                                                                                              |  |