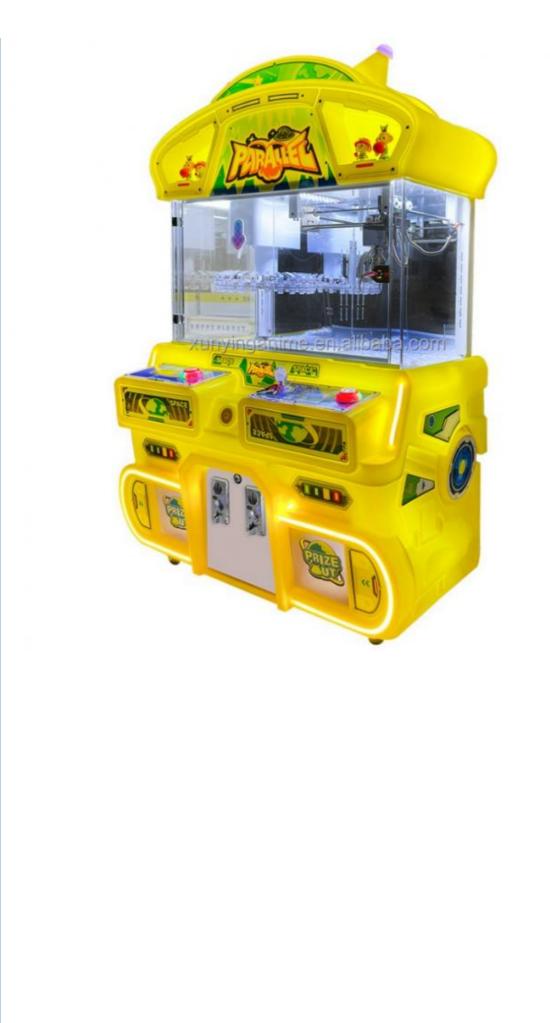

| CE                                                                                                                                                                                                                                           |  |
| Suitable for                                                                                                               | Game center, carnival, shopping mall, gym, amusement park.                                                             |                                                                                                                                                                                                                                              |  |

















Guangzhou Panyu Mingjiang Hose Co., Ltd. (North of Xieshi Highway)