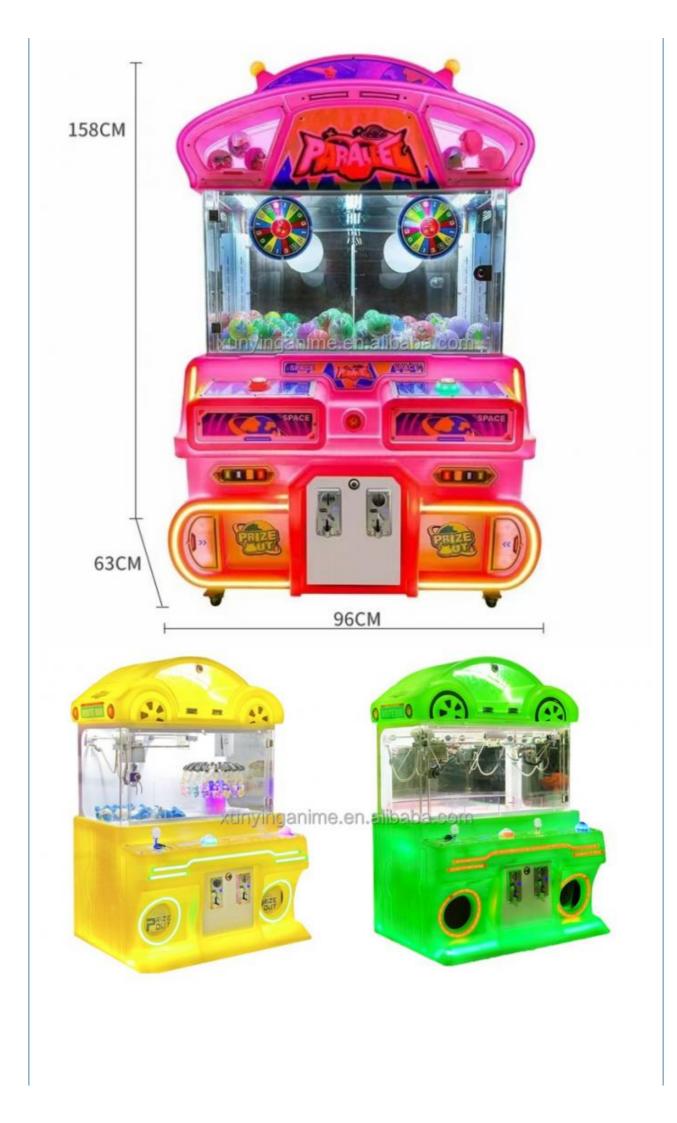

| CE                                                                                                                                                                                                                                           |  |
| Suitable for                                                                                                               | Game center, carnival, shopping mall, gym, amusement park.                                                             |                                                                                                                                                                                                                                              |  |

















Guangzhou Panyu Mingjiang Hose Co., Ltd. (North of Xieshi Highway)