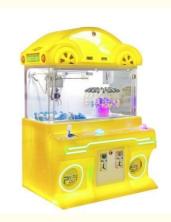

#### More Images

# Overview

| Essential details<br>Place of Origin:<br>Model Number:<br>Age:<br>Plug Type:<br>Size:<br>Weight:<br>Certificate:<br>Color: | Guangdong, China<br>XY-003<br>>3 Years<br>all kinds of plugs<br>55*47*110CM<br>30KG<br>CE Certificate<br>Picture Shows | Brand Name: Xunying   Type: Crane Machine, Plush Toy Doll Grabber machine   ls_customized: Yes   Product name: Mini Claw Crane Machine   Warranty: 12 Months   Capacity: 1 Person   Delivery time: 7-15 Working Days   Service: OEM Welcomed |  |
|----------------------------------------------------------------------------------------------------------------------------|------------------------------------------------------------------------------------------------------------------------|----------------------------------------------------------------------------------------------------------------------------------------------------------------------------------------------------------------------------------------------|--|
| Name                                                                                                                       | Claw Crane machine                                                                                                     |                                                                                                                                                                                                                                              |  |
| Size                                                                                                                       | L47*W55*H110CM                                                                                                         | L47*W55*H110CM                                                                                                                                                                                                                               |  |
| Weight                                                                                                                     | 30KG                                                                                                                   |                                                                                                                                                                                                                                              |  |
| Power                                                                                                                      | 60W                                                                                                                    |                                                                                                                                                                                                                                              |  |
| Color                                                                                                                      | Customized Color                                                                                                       |                                                                                                                                                                                                                                              |  |
| Player                                                                                                                     | 1 play                                                                                                                 | 1 play                                                                                                                                                                                                                                       |  |
| Voltage                                                                                                                    | 110V/220V                                                                                                              | 110V/220V                                                                                                                                                                                                                                    |  |
| Туре                                                                                                                       | Coin Operated arcade mach                                                                                              | Coin Operated arcade machine                                                                                                                                                                                                                 |  |
| Version                                                                                                                    | English                                                                                                                | English                                                                                                                                                                                                                                      |  |
| Warranty                                                                                                                   | 12 Months+Life time techno                                                                                             | 12 Months+Life time technology support                                                                                                                                                                                                       |  |
| Certificate                                                                                                                | CE                                                                                                                     | CE                                                                                                                                                                                                                                           |  |
| Suitable for                                                                                                               | Game center, carnival, shopping mall, gym, amusement park.                                                             |                                                                                                                                                                                                                                              |  |