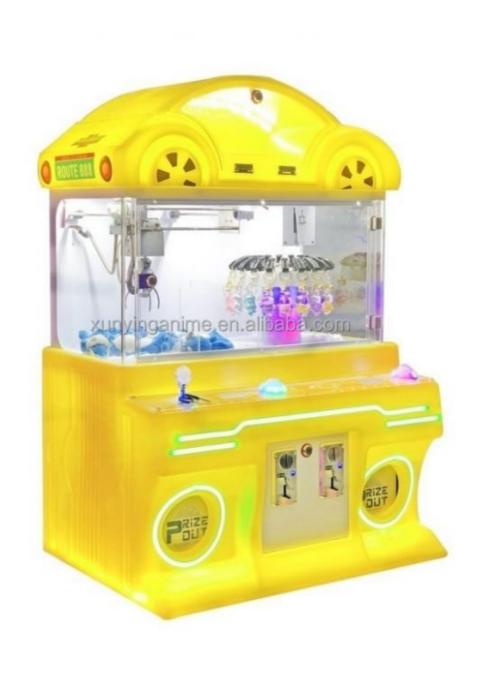

#### **Product Specification**

• Type: Crane Machine, Claw Machine Arcade For Sale >3 Years • Age: Yes Is\_customized: • Plug Type: **US PLUG** Toy Claw Machine Arcade For Sale • Name: **Claw Machine** • Keywords: 110V/220V • Voltage: • Operated System: Coin Uoperated • Suitable For: Arcade Game Center 12 Months/Lifetime Maintenance • Warranty: • Material: Metal+Acrylic / Customize Service: **OEM Service** • Weight: 30KG • Highlight: crane toy claw machine,

# Overview

| Essential details<br>Place of Origin:<br>Model Number:<br>Age:<br>Plug Type:<br>Size:<br>Weight:<br>Certificate:<br>Color: | Guangdong, China<br>XY-003<br>>3 Years<br>all kinds of plugs<br>55*47*110CM<br>30KG<br>CE Certificate<br>Picture Shows | Brand Name: Xunying   Type: Crane Machine, Plush Toy Doll Grabber machine   ls_customized: Yes   Product name: Mini Claw Crane Machine   Warranty: 12 Months   Capacity: 1 Person   Delivery time: 7-15 Working Days   Service: OEM Welcomed |  |
|----------------------------------------------------------------------------------------------------------------------------|------------------------------------------------------------------------------------------------------------------------|----------------------------------------------------------------------------------------------------------------------------------------------------------------------------------------------------------------------------------------------|--|
| Name                                                                                                                       | Claw Crane machine                                                                                                     |                                                                                                                                                                                                                                              |  |
| Size                                                                                                                       | L47*W55*H110CM                                                                                                         | L47*W55*H110CM                                                                                                                                                                                                                               |  |
| Weight                                                                                                                     | 30KG                                                                                                                   |                                                                                                                                                                                                                                              |  |
| Power                                                                                                                      | 60W                                                                                                                    |                                                                                                                                                                                                                                              |  |
| Color                                                                                                                      | Customized Color                                                                                                       |                                                                                                                                                                                                                                              |  |
| Player                                                                                                                     | 1 play                                                                                                                 | 1 play                                                                                                                                                                                                                                       |  |
| Voltage                                                                                                                    | 110V/220V                                                                                                              | 110V/220V                                                                                                                                                                                                                                    |  |
| Туре                                                                                                                       | Coin Operated arcade mach                                                                                              | Coin Operated arcade machine                                                                                                                                                                                                                 |  |
| Version                                                                                                                    | English                                                                                                                | English                                                                                                                                                                                                                                      |  |
| Warranty                                                                                                                   | 12 Months+Life time techno                                                                                             | 12 Months+Life time technology support                                                                                                                                                                                                       |  |
| Certificate                                                                                                                | CE                                                                                                                     | CE                                                                                                                                                                                                                                           |  |
| Suitable for                                                                                                               | Game center, carnival, shopping mall, gym, amusement park.                                                             |                                                                                                                                                                                                                                              |  |