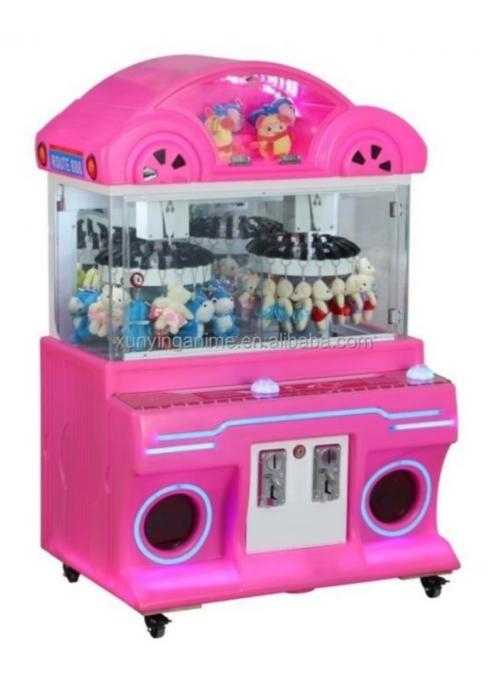

ucts Description**

#### Overview

**Essential details** 

Place of Origin: Guangdong, China Brand Name: Xunying Model Number: XY-003 Crane Machine, Plush Toy Doll Grabber machine Type:

>3 Years Is\_customized: Yes

Age:
Plug Type:
Size:
Weight: all kinds of plugs 55\*47\*110CM Product name: Mini Claw Crane Machine 12 Months Warranty: 1 Person 7-15 Working Days 30KG Capacity: Certificate: **CE** Certificate Delivery time: OEM Welcomed Color: Picture Shows Service:

Claw Crane machine Name

L47\*W55\*H110CM Size

30KG Weight

60W Power

Color **Customized Color** 

Player 1 play

110V/220V Voltage

Type Coin Operated arcade machine

English Version

Warranty 12 Months+Life time technology support

Certificate CE

Suitable for Game center, carnival, shopping mall, gym, amusement park.













| name      | Mira House game console |  |
|-----------|-------------------------|--|
| materials | Hardware + Acrylic      |  |
| size      | 61*95*143CM             |  |



# PACKAGING LOGISTICS









# Professional export package to protect the production.

stop1.

Bubble Film





stop2.
Well Pape





stop3. Stretch Film





stop4.







Drier for

Long sea voyage etc



Special packaging for air transport atc.





18 cooperative shipping companices and 28airlines to help you save transportation cost.





























Guangzhou Xunying Animation Technology Co., Ltd.



+86-15011936333



a770100411@gmail.com



© coin-gamemachine.com

Guangzhou Panyu Mingjiang Hose Co., Ltd. (North of Xieshi Highway)