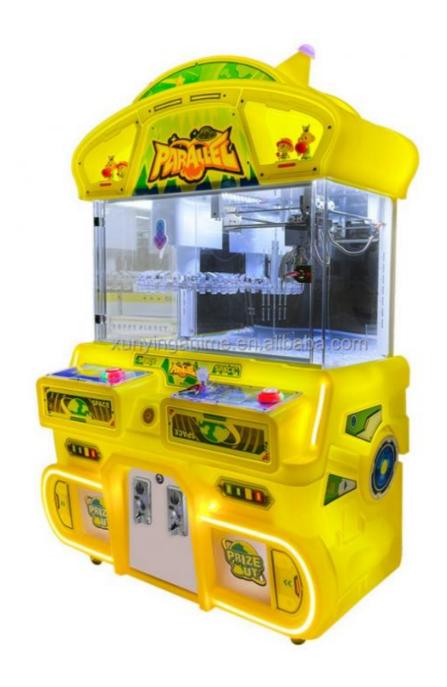

ts Description**

#### Overview

**Essential details** 

Place of Origin: Guangdong, China Brand Name: Xunying Model Number: XY-003 Crane Machine, Plush Toy Doll Grabber machine Type:

>3 Years Is\_customized: Yes

Age:
Plug Type:
Size:
Weight: all kinds of plugs 55\*47\*110CM Product name: Mini Claw Crane Machine 12 Months Warranty: 1 Person 7-15 Working Days 30KG Capacity: Certificate: **CE** Certificate Delivery time: OEM Welcomed Color: Picture Shows Service:

Claw Crane machine Name

L47\*W55\*H110CM Size

30KG Weight

60W Power

Color **Customized Color** 

Player 1 play

110V/220V Voltage

Type Coin Operated arcade machine

English Version

Warranty 12 Months+Life time technology support

Certificate CE

Suitable for Game center, carnival, shopping mall, gym, amusement park.













| name      | Mira House game console |  |
|-----------|-------------------------|--|
| materials | Hardware + Acrylic      |  |
| size      | 61*95*143CM             |  |



# PACKAGING LOGISTICS









# Professional export package to protect the production.

stop1.

Bubble Film





stop2.
Well Pape





stop3. Stretch Film





stop4.







Drier for

Long sea voyage etc



Special packaging for air transport atc.





18 cooperative shipping companices and 28airlines to help you save transportation cost.





























Guangzhou Xunying Animation Technology Co., Ltd.



+86-15011936333



a770100411@gmail.com



© coin-gamemachine.com

Guangzhou Panyu Mingjiang Hose Co., Ltd. (North of Xieshi Highway)