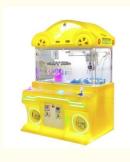

#### Overview

**Essential details** 

Place of Origin: Guangdong, China Brand Name: Xunying Model Number: XY-003 Crane Machine, Plush Toy Doll Grabber machine Type:

>3 Years Is\_customized: Yes

Age:
Plug Type:
Size:
Weight: all kinds of plugs 55\*47\*110CM Product name: Mini Claw Crane Machine 12 Months Warranty: 1 Person 7-15 Working Days 30KG Capacity: Certificate: **CE** Certificate Delivery time: OEM Welcomed Color: Picture Shows Service:

Claw Crane machine Name

L47\*W55\*H110CM Size

30KG Weight

60W Power

Color **Customized Color** 

Player 1 play

110V/220V Voltage

Type Coin Operated arcade machine