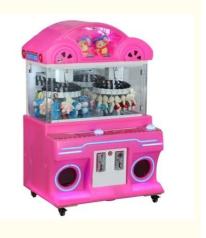

# Customized 110V/220V Coin Operated Mini Claw Machine 2 Players Lucky **Planet Clip Prize Machine**

## **Product Specification**

. Type: Crane Machine, Claw Machine Arcade For

Sale

>3 Years Age: Yes Is\_customized: • Plug Type: **US PLUG** 

Toy Claw Machine Arcade For Sale Name:

Claw Machine • Keywords: 110V/220V Voltage: • Operated System: Coin Uoperated Suitable For: Arcade Game Center

12 Months/Lifetime Maintenance · Warranty: Material: Metal+Acrylic / Customize

**OEM Service** 

Service: . Weight: 30KG

• Highlight: 110v toy claw machine,