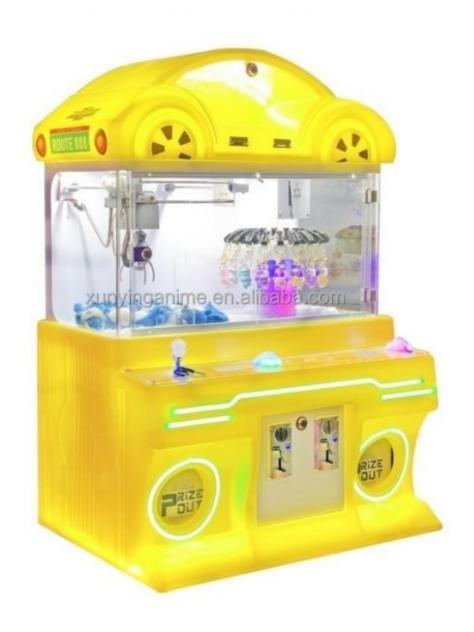

# Customized 110V/220V Coin Operated Mini Claw Machine 2 Players Lucky **Planet Clip Prize Machine**

## **Product Specification**

. Type: Crane Machine, Claw Machine Arcade For

Sale

>3 Years Age: Yes Is\_customized: • Plug Type: **US PLUG** 

Toy Claw Machine Arcade For Sale Name:

Claw Machine • Keywords: 110V/220V Voltage: • Operated System: Coin Uoperated Suitable For: Arcade Game Center

12 Months/Lifetime Maintenance · Warranty: Material: Metal+Acrylic / Customize

**OEM Service** 

Service: . Weight: 30KG

• Highlight: 110v toy claw machine,