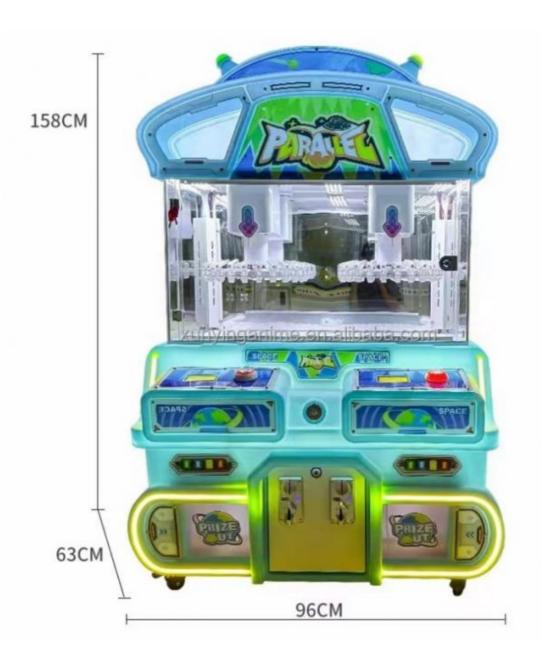

## **Product Specification**

. Type: Crane Machine, Claw Machine Arcade For

Sale

>3 Years Age: Yes Is\_customized: • Plug Type: **US PLUG** 

Toy Claw Machine Arcade For Sale Name:

Claw Machine • Keywords: 110V/220V Voltage: • Operated System: Coin Uoperated Suitable For: Arcade Game Center

12 Months/Lifetime Maintenance · Warranty: Material: Metal+Acrylic / Customize

**OEM Service** 

Service: . Weight: 30KG

• Highlight: 110v toy claw machine,

#### Overview

**Essential details** 

Place of Origin: Guangdong, China Brand Name: Xunying Model Number: XY-003 Crane Machine, Plush Toy Doll Grabber machine Type:

>3 Years Is\_customized: Yes

Age:
Plug Type:
Size:
Weight: all kinds of plugs 55\*47\*110CM Product name: Mini Claw Crane Machine 12 Months Warranty: 1 Person 7-15 Working Days 30KG Capacity: Certificate: **CE** Certificate Delivery time: OEM Welcomed Color: Picture Shows Service:

Claw Crane machine Name

L47\*W55\*H110CM Size

30KG Weight

60W Power

Color **Customized Color** 

Player 1 play

110V/220V Voltage

Type Coin Operated arcade machine