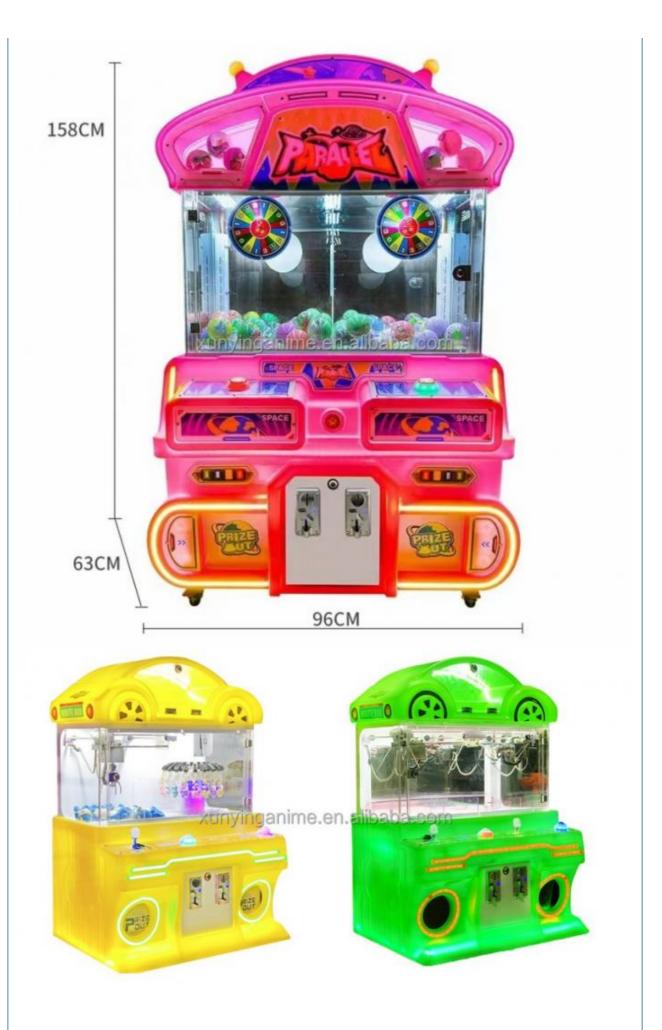

## **Product Specification**

. Type: Crane Machine, Claw Machine Arcade For

Sale

>3 Years Age: Yes Is\_customized: • Plug Type: **US PLUG** 

Toy Claw Machine Arcade For Sale Name:

Claw Machine • Keywords: 110V/220V Voltage: • Operated System: Coin Uoperated Suitable For: Arcade Game Center

12 Months/Lifetime Maintenance · Warranty: Material: Metal+Acrylic / Customize

**OEM Service** 

Service: . Weight: 30KG

• Highlight: 110v toy claw machine,

#### Overview

**Essential details** 

Place of Origin: Guangdong, China Brand Name: Xunying Model Number: XY-003 Crane Machine, Plush Toy Doll Grabber machine Type:

>3 Years Is\_customized: Yes

Age:
Plug Type:
Size:
Weight: all kinds of plugs 55\*47\*110CM Product name: Mini Claw Crane Machine 12 Months Warranty: 1 Person 7-15 Working Days 30KG Capacity: Certificate: **CE** Certificate Delivery time: OEM Welcomed Color: Picture Shows Service:

Claw Crane machine Name

L47\*W55\*H110CM Size

30KG Weight

60W Power

Color **Customized Color** 

Player 1 play

110V/220V Voltage

Type Coin Operated arcade machine