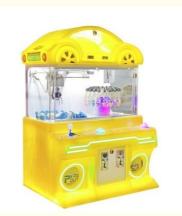

#### Overview

**Essential details** 

Place of Origin: Guangdong, China Brand Name: Xunying Model Number: XY-003 Crane Machine, Plush Toy Doll Grabber machine Type:

>3 Years Is\_customized: Yes

Age:
Plug Type:
Size:
Weight: all kinds of plugs 55\*47\*110CM Product name: Mini Claw Crane Machine 12 Months Warranty: 1 Person 7-15 Working Days 30KG Capacity: Certificate: **CE** Certificate Delivery time: OEM Welcomed Color: Picture Shows Service:

Claw Crane machine Name

L47\*W55\*H110CM Size

30KG Weight

60W Power

Color **Customized Color** 

Player 1 play

110V/220V Voltage

Type Coin Operated arcade machine