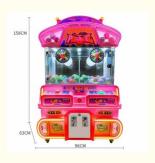

#### Overview

**Essential details** 

Place of Origin: Guangdong, China Brand Name: Xunying Model Number: XY-003 Crane Machine, Plush Toy Doll Grabber machine Type:

>3 Years Is\_customized: Yes

Age:
Plug Type:
Size:
Weight: all kinds of plugs 55\*47\*110CM Product name: Mini Claw Crane Machine 12 Months Warranty: 1 Person 7-15 Working Days 30KG Capacity: Certificate: **CE** Certificate Delivery time: OEM Welcomed Color: Picture Shows Service:

Claw Crane machine Name

L47\*W55\*H110CM Size

30KG Weight

60W Power

Color **Customized Color** 

Player 1 play

110V/220V Voltage

Type Coin Operated arcade machine