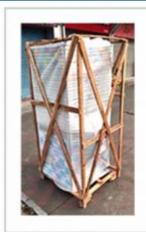

# PACKAGING LOGISTICS

# Professional export package to protect the production.

stop1.

Bubble Film

stop2.
Well Pape

stop3. Stretch Film

stop4.

Drier for

Long sea voyage etc