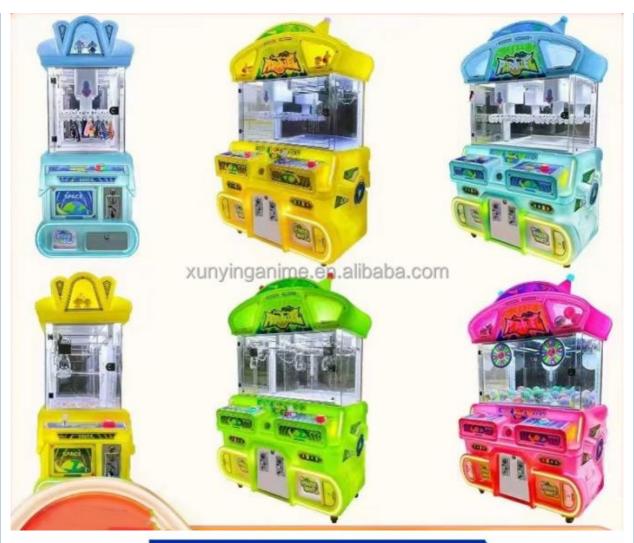

ype:

>3 Years Is\_customized: Yes

Age:
Plug Type:
Size:
Weight: all kinds of plugs 55\*47\*110CM Product name: Mini Claw Crane Machine 12 Months Warranty: 1 Person 7-15 Working Days 30KG Capacity: Certificate: **CE** Certificate Delivery time: OEM Welcomed Color: Picture Shows Service:

Claw Crane machine Name

L47\*W55\*H110CM Size

30KG Weight

60W Power

Color **Customized Color** 

Player 1 play

110V/220V Voltage

Type Coin Operated arcade machine

English Version

Warranty 12 Months+Life time technology support

Certificate CE

Suitable for Game center, carnival, shopping mall, gym, amusement park.













| name      | Mira House game console |  |
|-----------|-------------------------|--|
| materials | Hardware + Acrylic      |  |
| size      | 61*95*143CM             |  |



# PACKAGING LOGISTICS









# Professional export package to protect the production.

stop1.

Bubble Film





stop2.
Well Pape





stop3. Stretch Film





stop4.







Drier for

Long sea voyage etc



Special packaging for air transport atc.





18 cooperative shipping companices and 28airlines to help you save transportation cost.





























Guangzhou Xunying Animation Technology Co., Ltd.



+86-15011936333



a770100411@gmail.com



© coin-gamemachine.com

Guangzhou Panyu Mingjiang Hose Co., Ltd. (North of Xieshi Highway)