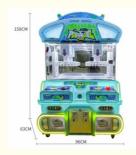

#### Overview

**Essential details** 

Place of Origin: Guangdong, China Brand Name: Xunying Model Number: XY-003 Crane Machine, Plush Toy Doll Grabber machine Type:

>3 Years Is\_customized: Yes

Age:
Plug Type:
Size:
Weight: all kinds of plugs 55\*47\*110CM Product name: Mini Claw Crane Machine 12 Months Warranty: 1 Person 7-15 Working Days 30KG Capacity: Certificate: **CE** Certificate Delivery time: OEM Welcomed Color: Picture Shows Service:

Claw Crane machine Name

L47\*W55\*H110CM Size

30KG Weight

60W Power

Color **Customized Color** 

Player 1 play

110V/220V Voltage

Type Coin Operated arcade machine