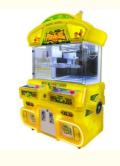

# Customized 110V/220V Coin Operated Mini Claw Machine 2 Players Lucky **Planet Clip Prize Machine**

## **Product Specification**

. Type: Crane Machine, Claw Machine Arcade For

Sale

>3 Years Age: Yes Is\_customized: • Plug Type: **US PLUG** 

Toy Claw Machine Arcade For Sale Name:

Claw Machine • Keywords: 110V/220V Voltage: • Operated System: Coin Uoperated Suitable For: Arcade Game Center

12 Months/Lifetime Maintenance · Warranty: Material: Metal+Acrylic / Customize

**OEM Service** 

Service: . Weight: 30KG

• Highlight: 110v toy claw machine,