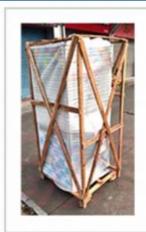

## PACKAGING LOGISTICS

### Professional export package to protect the production.

stop1.

Bubble Film

stop2.
Well Pape

stop3. Stretch Film

stop4.

Drier for

Long sea voyage etc