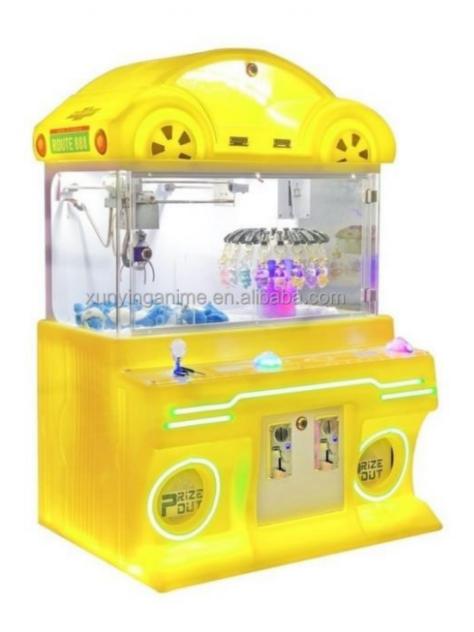

#### Overview

**Essential details** 

Place of Origin: Guangdong, China Brand Name: Xunying Model Number: XY-003 Crane Machine, Plush Toy Doll Grabber machine Type:

>3 Years Is\_customized: Yes

Age:
Plug Type:
Size:
Weight: all kinds of plugs 55\*47\*110CM Product name: Mini Claw Crane Machine 12 Months Warranty: 1 Person 7-15 Working Days 30KG Capacity: Certificate: **CE** Certificate Delivery time: OEM Welcomed Color: Picture Shows Service:

Claw Crane machine Name

L47\*W55\*H110CM Size

30KG Weight

60W Power

Color **Customized Color** 

Player 1 play

110V/220V Voltage

Type Coin Operated arcade machine

English Version

Warranty 12 Months+Life time technology support

Certificate CE

Suitable for Game center, carnival, shopping mall, gym, amusement park.

| name      | Mira House game console |  |
|-----------|-------------------------|--|
| materials | Hardware + Acrylic      |  |
| size      | 61*95*143CM             |  |