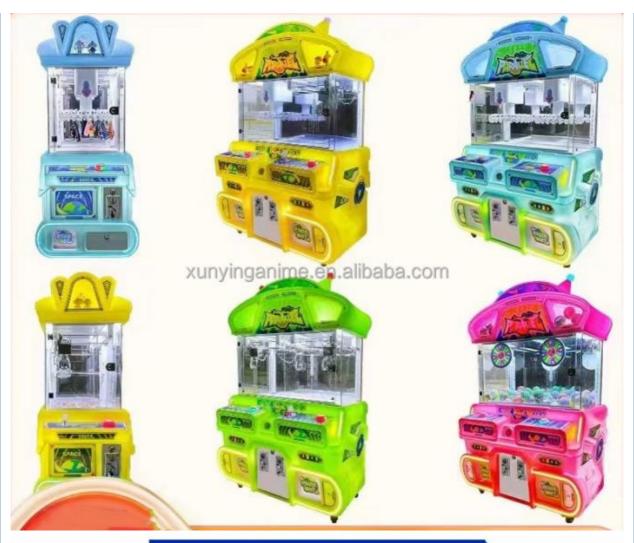

ype:

>3 Years Is\_customized: Yes

Age:
Plug Type:
Size:
Weight: all kinds of plugs 55\*47\*110CM Product name: Mini Claw Crane Machine 12 Months Warranty: 1 Person 7-15 Working Days 30KG Capacity: Certificate: **CE** Certificate Delivery time: OEM Welcomed Color: Picture Shows Service:

Claw Crane machine Name

L47\*W55\*H110CM Size

30KG Weight

60W Power

Color **Customized Color** 

Player 1 play

110V/220V Voltage

Type Coin Operated arcade machine

English Version

Warranty 12 Months+Life time technology support

Certificate CE

Suitable for Game center, carnival, shopping mall, gym, amusement park.













| name      | Mira House game console |  |
|-----------|-------------------------|--|
| materials | Hardware + Acrylic      |  |
| size      | 61*95*143CM             |  |



## PACKAGING LOGISTICS









### Professional export package to protect the production.

stop1.

Bubble Film





stop2.
Well Pape





stop3. Stretch Film





stop4.







Drier for

Long sea voyage etc



Special packaging for air transport atc.





18 cooperative shipping companices and 28airlines to help you save transportation cost.





























Guangzhou Xunying Animation Technology Co., Ltd.



+86-15011936333



a770100411@gmail.com



© coin-gamemachine.com

Guangzhou Panyu Mingjiang Hose Co., Ltd. (North of Xieshi Highway)