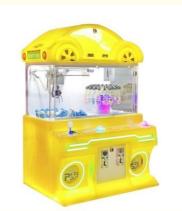

#### Overview

**Essential details** 

Place of Origin: Guangdong, China Brand Name: Xunying Model Number: XY-003 Crane Machine, Plush Toy Doll Grabber machine Type:

>3 Years Is\_customized: Yes

Age:
Plug Type:
Size:
Weight: all kinds of plugs 55\*47\*110CM Product name: Mini Claw Crane Machine 12 Months Warranty: 1 Person 7-15 Working Days 30KG Capacity: Certificate: **CE** Certificate Delivery time: OEM Welcomed Color: Picture Shows Service:

Claw Crane machine Name

L47\*W55\*H110CM Size

30KG Weight

60W Power

Color **Customized Color** 

Player 1 play

110V/220V Voltage

Type Coin Operated arcade machine