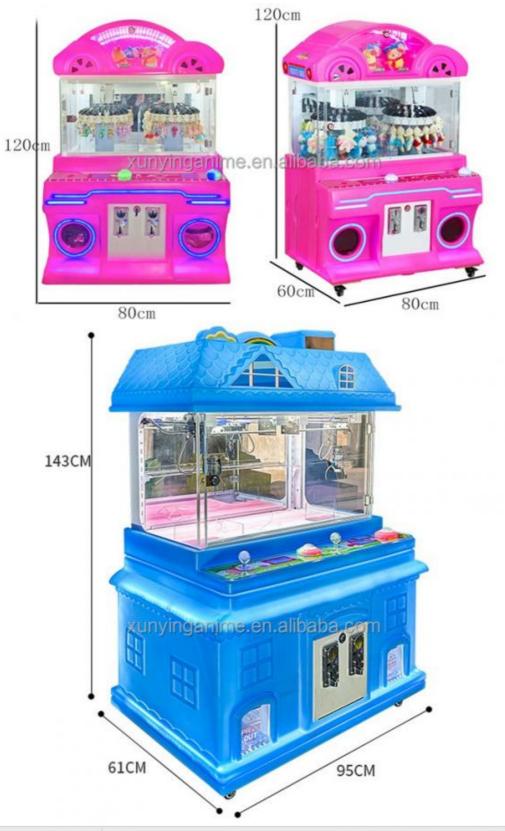

#### Overview

**Essential details** 

Place of Origin: Guangdong, China Brand Name: Xunying Model Number: XY-003 Crane Machine, Plush Toy Doll Grabber machine Type:

>3 Years Is\_customized: Yes

Age:
Plug Type:
Size:
Weight: all kinds of plugs 55\*47\*110CM Product name: Mini Claw Crane Machine 12 Months Warranty: 1 Person 7-15 Working Days 30KG Capacity: Certificate: **CE** Certificate Delivery time: OEM Welcomed Color: Picture Shows Service:

Claw Crane machine Name

L47\*W55\*H110CM Size

30KG Weight

60W Power

Color **Customized Color** 

Player 1 play

110V/220V Voltage

Type Coin Operated arcade machine

English Version

Warranty 12 Months+Life time technology support

Certificate CE

Suitable for Game center, carnival, shopping mall, gym, amusement park.

| name      | Mira House game console |  |
|-----------|-------------------------|--|
| materials | Hardware + Acrylic      |  |
| size      | 61*95*143CM             |  |