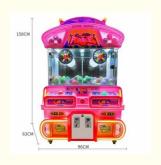

# Coin Operated Doll Machine Toy Vending Arcade Clamp Prize Game Machine Clip Gift

#### **Basic Information**

Place of Origin: Guangdong, China

Brand Name: XunyingModel Number: XY-S001

• Price: \$590.00/pieces 1-609 pieces

#### **Product Specification**

• Type: Crane Machine, Claw Machine Arcade For

Sale

Age: >3 YearsIs\_customized: YesPlug Type: US PLUG

Name: Toy Claw Machine Arcade For Sale

Keywords: Claw Machine
 Voltage: 110V/220V
 Operated System: Coin Uoperated
 Suitable For: Arcade Game Center

Warranty: 12 Months/Lifetime Maintenance
 Material: Metal+Acrylic / Customize

• Service: OEM Service

• Weight: 30KG

• Highlight: arcade toy claw machine,