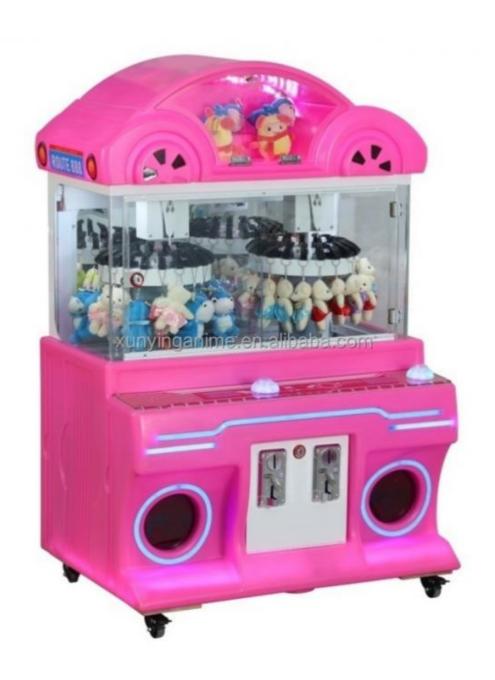

#### **Product Specification**

• Type: Crane Machine, Claw Machine Arcade For

Sale

Age: >3 YearsIs\_customized: YesPlug Type: US PLUG

Name: Toy Claw Machine Arcade For Sale

Keywords: Claw Machine
 Voltage: 110V/220V
 Operated System: Coin Uoperated
 Suitable For: Arcade Game Center

Warranty: 12 Months/Lifetime Maintenance
 Material: Metal+Acrylic / Customize

• Service: OEM Service

• Weight: 30KG

• Highlight: arcade toy claw machine,

#### Overview

**Essential details** 

Place of Origin: Guangdong, China Brand Name: Xunying Model Number: XY-003 Crane Machine, Plush Toy Doll Grabber machine Type:

>3 Years Is\_customized: Yes

Age:
Plug Type:
Size:
Weight: all kinds of plugs 55\*47\*110CM Product name: Mini Claw Crane Machine 12 Months Warranty: 1 Person 7-15 Working Days 30KG Capacity: Certificate: **CE** Certificate Delivery time: OEM Welcomed Color: Picture Shows Service:

Claw Crane machine Name

L47\*W55\*H110CM Size

30KG Weight

60W Power

Color **Customized Color** 

Player 1 play

110V/220V Voltage

Type Coin Operated arcade machine