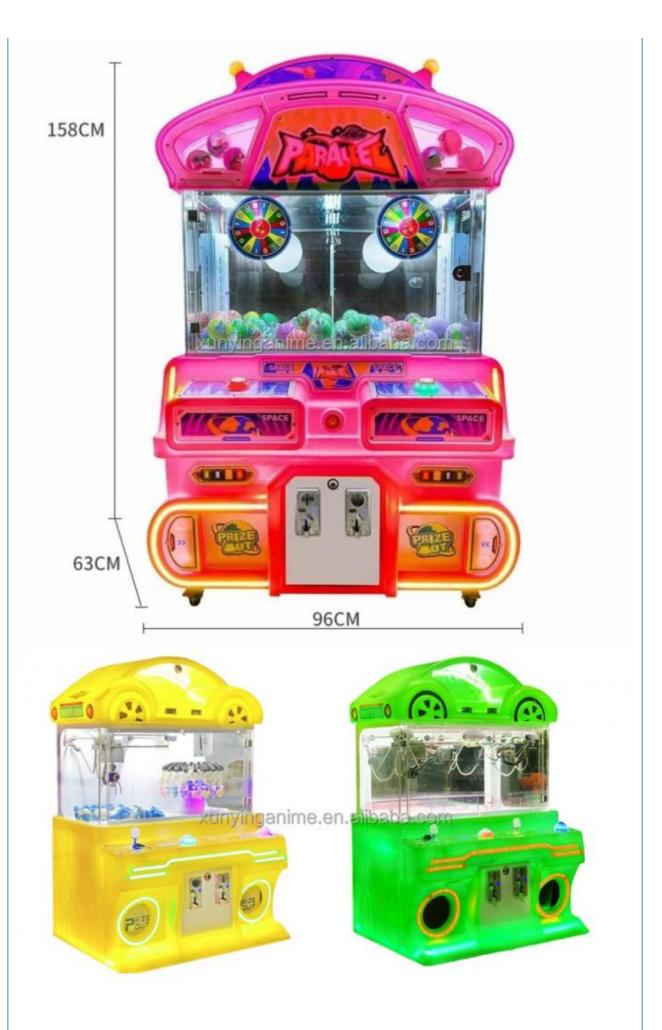

#### **Product Specification**

• Type: Crane Machine, Claw Machine Arcade For

Sale

Age: >3 YearsIs\_customized: YesPlug Type: US PLUG

Name: Toy Claw Machine Arcade For Sale

Keywords: Claw Machine
 Voltage: 110V/220V
 Operated System: Coin Uoperated
 Suitable For: Arcade Game Center

Warranty: 12 Months/Lifetime Maintenance
 Material: Metal+Acrylic / Customize

• Service: OEM Service

• Weight: 30KG

• Highlight: arcade toy claw machine,

#### Overview

**Essential details** 

Place of Origin: Guangdong, China Brand Name: Xunying Model Number: XY-003 Crane Machine, Plush Toy Doll Grabber machine Type:

>3 Years Is\_customized: Yes

Age:
Plug Type:
Size:
Weight: all kinds of plugs 55\*47\*110CM Product name: Mini Claw Crane Machine 12 Months Warranty: 1 Person 7-15 Working Days 30KG Capacity: Certificate: **CE** Certificate Delivery time: OEM Welcomed Color: Picture Shows Service:

Claw Crane machine Name

L47\*W55\*H110CM Size

30KG Weight

60W Power

Color **Customized Color** 

Player 1 play

110V/220V Voltage

Type Coin Operated arcade machine