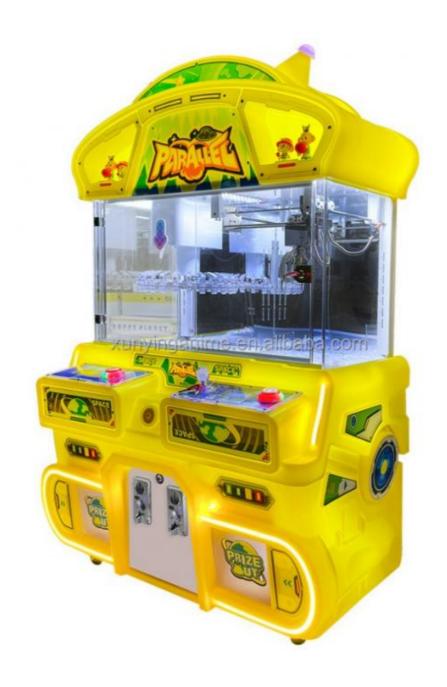

#### **Product Specification**

• Type: Crane Machine, Claw Machine Arcade For

Sale

Age: >3 YearsIs\_customized: YesPlug Type: US PLUG

Name: Toy Claw Machine Arcade For Sale

Keywords: Claw Machine
 Voltage: 110V/220V
 Operated System: Coin Uoperated
 Suitable For: Arcade Game Center

Warranty: 12 Months/Lifetime Maintenance
 Material: Metal+Acrylic / Customize

• Service: OEM Service

• Weight: 30KG

• Highlight: arcade toy claw machine,

#### Overview

**Essential details** 

Place of Origin: Guangdong, China Brand Name: Xunying Model Number: XY-003 Crane Machine, Plush Toy Doll Grabber machine Type:

>3 Years Is\_customized: Yes

Age:
Plug Type:
Size:
Weight: all kinds of plugs 55\*47\*110CM Product name: Mini Claw Crane Machine 12 Months Warranty: 1 Person 7-15 Working Days 30KG Capacity: Certificate: **CE** Certificate Delivery time: OEM Welcomed Color: Picture Shows Service:

Claw Crane machine Name

L47\*W55\*H110CM Size

30KG Weight

60W Power

Color **Customized Color** 

Player 1 play

110V/220V Voltage

Type Coin Operated arcade machine