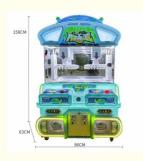

English Version

Warranty 12 Months+Life time technology support

Certificate CE

Suitable for Game center, carnival, shopping mall, gym, amusement park.

| name      | Mira House game console |  |
|-----------|-------------------------|--|
| materials | Hardware + Acrylic      |  |
| size      | 61*95*143CM             |  |