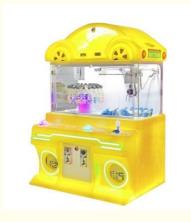

#### Overview

**Essential details** 

Place of Origin: Guangdong, China Brand Name: Xunying Model Number: XY-003 Crane Machine, Plush Toy Doll Grabber machine Type:

>3 Years Is\_customized: Yes

Age:
Plug Type:
Size:
Weight: all kinds of plugs 55\*47\*110CM Product name: Mini Claw Crane Machine 12 Months Warranty: 1 Person 7-15 Working Days 30KG Capacity: Certificate: **CE** Certificate Delivery time: OEM Welcomed Color: Picture Shows Service:

Claw Crane machine Name

L47\*W55\*H110CM Size

30KG Weight

60W Power

Color **Customized Color** 

Player 1 play

110V/220V Voltage

Type Coin Operated arcade machine