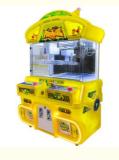

#### Overview

**Essential details** 

Place of Origin: Guangdong, China Brand Name: Xunying Model Number: XY-003 Crane Machine, Plush Toy Doll Grabber machine Type:

>3 Years Is\_customized: Yes

Age:
Plug Type:
Size:
Weight: all kinds of plugs 55\*47\*110CM Product name: Mini Claw Crane Machine 12 Months Warranty: 1 Person 7-15 Working Days 30KG Capacity: Certificate: **CE** Certificate Delivery time: OEM Welcomed Color: Picture Shows Service:

Claw Crane machine Name

L47\*W55\*H110CM Size

30KG Weight

60W Power

Color **Customized Color** 

Player 1 play

110V/220V Voltage

Type Coin Operated arcade machine