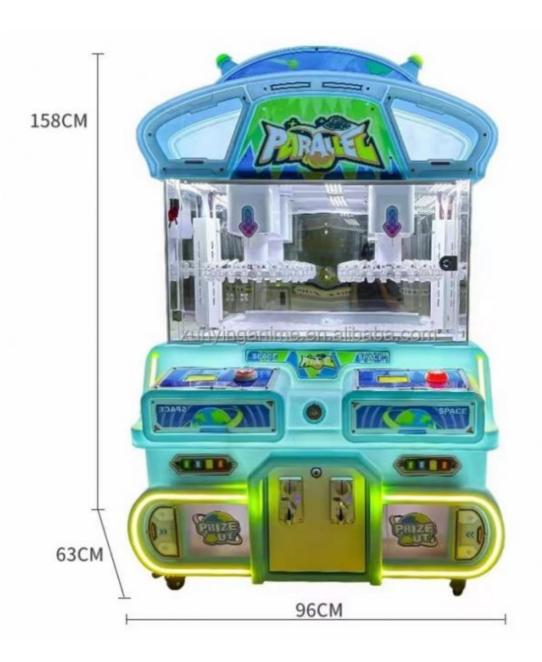

#### **Product Specification**

• Type: Crane Machine, Claw Machine Arcade For

Sale

Age: >3 YearsIs\_customized: YesPlug Type: US PLUG

Name: Toy Claw Machine Arcade For Sale

Keywords: Claw Machine
 Voltage: 110V/220V
 Operated System: Coin Uoperated
 Suitable For: Arcade Game Center

Warranty: 12 Months/Lifetime Maintenance
 Material: Metal+Acrylic / Customize

• Service: OEM Service

• Weight: 30KG

• Highlight: arcade toy claw machine,

#### Overview

**Essential details** 

Place of Origin: Guangdong, China Brand Name: Xunying Model Number: XY-003 Crane Machine, Plush Toy Doll Grabber machine Type:

>3 Years Is\_customized: Yes

Age:
Plug Type:
Size:
Weight: all kinds of plugs 55\*47\*110CM Product name: Mini Claw Crane Machine 12 Months Warranty: 1 Person 7-15 Working Days 30KG Capacity: Certificate: **CE** Certificate Delivery time: OEM Welcomed Color: Picture Shows Service:

Claw Crane machine Name

L47\*W55\*H110CM Size

30KG Weight

60W Power

Color **Customized Color** 

Player 1 play

110V/220V Voltage

Type Coin Operated arcade machine