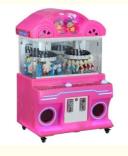

# Coin Operated Doll Machine Toy Vending Arcade Clamp Prize Game Machine Clip Gift

#### **Basic Information**

Place of Origin: Guangdong, China

Brand Name: XunyingModel Number: XY-S001

• Price: \$590.00/pieces 1-609 pieces

#### **Product Specification**

• Type: Crane Machine, Claw Machine Arcade For

Sale

Age: >3 YearsIs\_customized: YesPlug Type: US PLUG

Name: Toy Claw Machine Arcade For Sale

Keywords: Claw Machine
 Voltage: 110V/220V
 Operated System: Coin Uoperated
 Suitable For: Arcade Game Center

Warranty: 12 Months/Lifetime Maintenance
 Material: Metal+Acrylic / Customize

• Service: OEM Service

• Weight: 30KG

• Highlight: arcade toy claw machine,