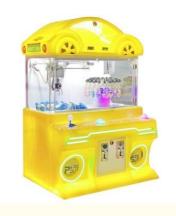

## 2 Player Coin Operated Mini Claw Machine Clip Prize Game for Arcade Game Center

#### **Basic Information**

- Place of Origin:
- Brand Name:
- Model Number:
- Price:

Our Product Introduction

for more products please visit us on coin-gamemachine.com

- Guangdong, China
- Xunying

XY-S001

- ber:
  - \$590.00/pieces 1-609 pieces



#### **Product Specification**

• Type: Crane Machine, Claw Machine Arcade For Sale >3 Years • Age: Yes Is\_customized: • Plug Type: **US PLUG** Toy Claw Machine Arcade For Sale • Name: **Claw Machine** • Keywords: 110V/220V • Voltage: • Operated System: Coin Uoperated • Suitable For: Arcade Game Center 12 Months/Lifetime Maintenance • Warranty: • Material: Metal+Acrylic / Customize Service: **OEM Service** • Weight: 30KG • Highlight: arcade toy claw machine,



#### More Images



## Product Description

## Products Description

## Overview

| Essential details<br>Place of Origin:<br>Model Number:<br>Age:<br>Plug Type:<br>Size:<br>Weight:<br>Certificate:<br>Color: | Guangdong, China<br>XY-003<br>>3 Years<br>all kinds of plugs<br>55*47*110CM<br>30KG<br>CE Certificate<br>Picture Shows | B