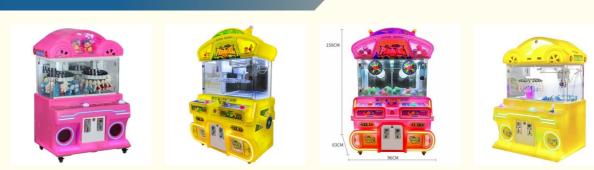

ed Mini Claw Machine Clip Prize Game for Arcade Game Center

#### **Basic Information**

- Place of Origin:
- Brand Name:
- Model Number:
- Price:

Our Product Introduction

for more products please visit us on coin-gamemachine.com

- Guangdong, China
- Xunying

XY-S001

- ber:
  - \$590.00/pieces 1-609 pieces



#### **Product Specification**

• Type: Crane Machine, Claw Machine Arcade For Sale >3 Years • Age: Yes Is\_customized: • Plug Type: **US PLUG** Toy Claw Machine Arcade For Sale • Name: **Claw Machine** • Keywords: 110V/220V • Voltage: • Operated System: Coin Uoperated • Suitable For: Arcade Game Center 12 Months/Lifetime Maintenance • Warranty: • Material: Metal+Acrylic / Customize Service: **OEM Service** • Weight: 30KG • Highlight: arcade toy claw machine,



#### More Images



## Product Description

## Products Description

## Overview

| Essential details<br>Place of Origin:<br>Model Number:<br>Age:<br>Plug Type:<br>Size:<br>Weight:<br>Certificate:<br>Color: | Guangdong, China<br>XY-003<br>>3 Years<br>all kinds of plugs<br>55*47*110CM<br>30KG<br>CE Certificate<br>Picture Shows | Brand Name: Xunying   Type: Crane Machine, Plush Toy Doll Grabber machine   ls_customized: Yes   Product name: Mini Claw Crane Machine   Warranty: 12 Months   Capacity: 1 Person   Delivery time: 7-15 Working Days   Service: OEM Welcomed |  |
|----------------------------------------------------------------------------------------------------------------------------|------------------------------------------------------------------------------------------------------------------------