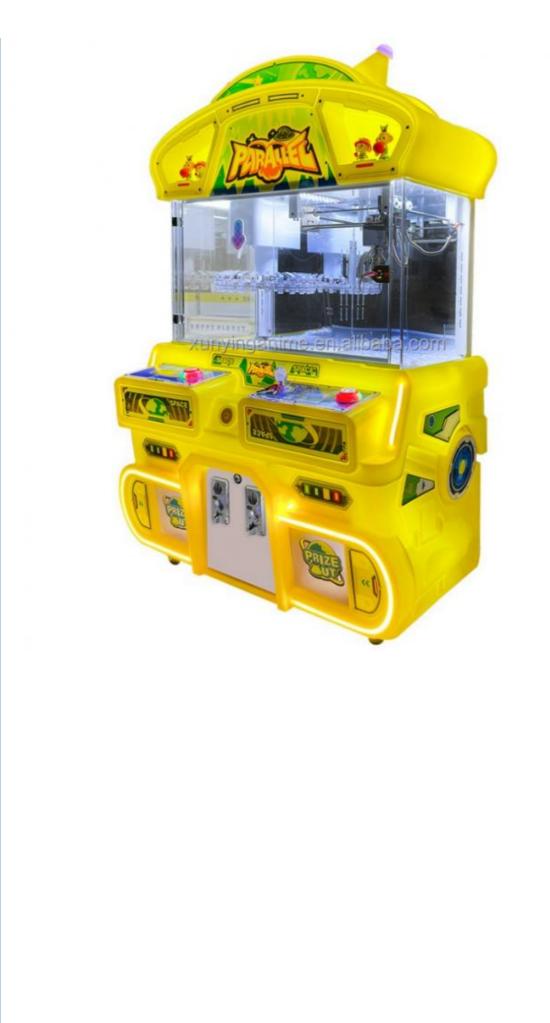

## Overview

| Essential details<br>Place of Origin:<br>Model Number:<br>Age:<br>Plug Type:<br>Size:<br>Weight:<br>Certificate:<br>Color: | Guangdong, China<br>XY-003<br>>3 Years<br>all kinds of plugs<br>55*47*110CM<br>30KG<br>CE Certificate<br>Picture Shows | Brand Name: Xunying   Type: Crane Machine, Plush Toy Doll Grabber machine   ls_customized: Yes   Product name: Mini Claw Crane Machine   Warranty: 12 Months   Capacity: 1 Person   Delivery time: 7-15 Working Days   Service: OEM Welcomed |  |
|----------------------------------------------------------------------------------------------------------------------------|------------------------------------------------------------------------------------------------------------------------|----------------------------------------------------------------------------------------------------------------------------------------------------------------------------------------------------------------------------------------------|--|
| Name                                                                                                                       | Claw Crane machine                                                                                                     |                                                                                                                                                                                                                                              |  |
| Size                                                                                                                       | L47*W55*H110CM                                                                                                         | L47*W55*H110CM                                                                                                                                                                                                                               |  |
| Weight                                                                                                                     | 30KG                                                                                                                   |                                                                                                                                                                                                                                              |  |
| Power                                                                                                                      | 60W                                                                                                                    |                                                                                                                                                                                                                                              |  |
| Color                                                                                                                      | Customized Color                                                                                                       |                                                                                                                                                                                                                                              |  |
| Player                                                                                                                     | 1 play                                                                                                                 | 1 play                                                                                                                                                                                                                                       |  |
| Voltage                                                                                                                    | 110V/220V                                                                                                              | 110V/220V                                                                                                                                                                                                                                    |  |
| Туре                                                                                                                       | Coin Operated arcade mach                                                                                              | Coin Operated arcade machine                                                                                                                                                                                                                 |  |
| Version                                                                                                                    | English                                                                                                                | English                                                                                                                                                                                                                                      |  |
| Warranty                                                                                                                   | 12 Months+Life time techno                                                                                             | 12 Months+Life time technology support                                                                                                                                                                                                       |  |
| Certificate                                                                                                                | CE                                                                                                                     | CE                                                                                                                                                                                                                                           |  |
| Suitable for                                                                                                               | Game center, carnival, shopping mall, gym, amusement park.                                                             |                                                                                                                                                                                                                                              |  |