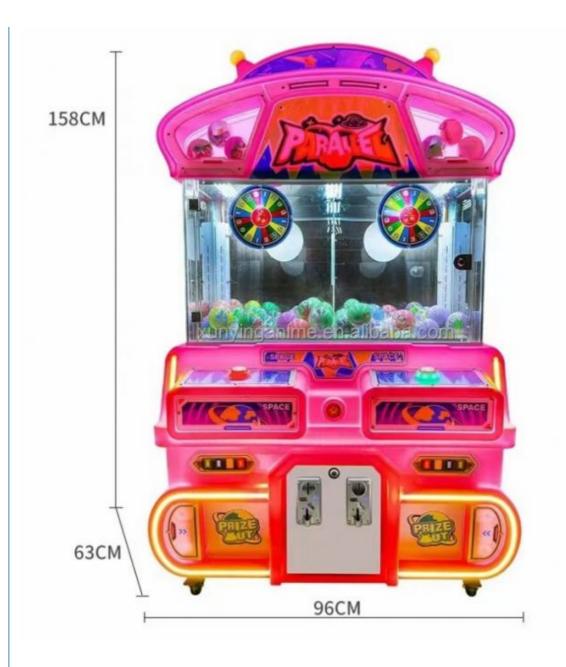

## Overview

| Essential details<br>Place of Origin:<br>Model Number:<br>Age:<br>Plug Type:<br>Size:<br>Weight:<br>Certificate:<br>Color: | Guangdong, China<br>XY-003<br>>3 Years<br>all kinds of plugs<br>55*47*110CM<br>30KG<br>CE Certificate<br>Picture Shows | Brand Name: Xunying   Type: Crane Machine, Plush Toy Doll Grabber machine   ls_customized: Yes   Product name: Mini Claw Crane Machine   Warranty: 12 Months   Capacity: 1 Person   Delivery time: 7-15 Working Days   Service: OEM Welcomed |  |
|----------------------------------------------------------------------------------------------------------------------------|------------------------------------------------------------------------------------------------------------------------|----------------------------------------------------------------------------------------------------------------------------------------------------------------------------------------------------------------------------------------------|--|
| Name                                                                                                                       | Claw Crane machine                                                                                                     |                                                                                                                                                                                                                                              |  |
| Size                                                                                                                       | L47*W55*H110CM                                                                                                         | L47*W55*H110CM                                                                                                                                                                                                                               |  |
| Weight                                                                                                                     | 30KG                                                                                                                   |                                                                                                                                                                                                                                              |  |
| Power                                                                                                                      | 60W                                                                                                                    |                                                                                                                                                                                                                                              |  |
| Color                                                                                                                      | Customized Color                                                                                                       |                                                                                                                                                                                                                                              |  |
| Player                                                                                                                     | 1 play                                                                                                                 | 1 play                                                                                                                                                                                                                                       |  |
| Voltage                                                                                                                    | 110V/220V                                                                                                              | 110V/220V                                                                                                                                                                                                                                    |  |
| Туре                                                                                                                       | Coin Operated arcade mach                                                                                              | Coin Operated arcade machine                                                                                                                                                                                                                 |  |
| Version                                                                                                                    | English                                                                                                                | English                                                                                                                                                                                                                                      |  |
| Warranty                                                                                                                   | 12 Months+Life time techno                                                                                             | 12 Months+Life time technology support                                                                                                                                                                                                       |  |
| Certificate                                                                                                                | CE                                                                                                                     | CE                                                                                                                                                                                                                                           |  |
| Suitable for                                                                                                               | Game center, carnival, shopping mall, gym, amusement park.                                                             |                                                                                                                                                                                                                                              |  |