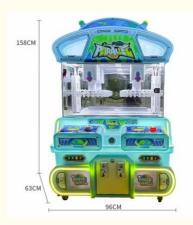

## Overview

| Essential details<br>Place of Origin:<br>Model Number:<br>Age:<br>Plug Type:<br>Size:<br>Weight:<br>Certificate:<br>Color: | Guangdong, China<br>XY-003<br>>3 Years<br>all kinds of plugs<br>55*47*110CM<br>30KG<br>CE Certificate<br>Picture Shows | Brand Name: Xunying   Type: Crane Machine, Plush Toy Doll Grabber machine   ls_customized: Yes   Product name: Mini Claw Crane Machine   Warranty: 12 Months   Capacity: 1 Person   Delivery time: 7-15 Working Days   Service: OEM Welcomed |  |
|----------------------------------------------------------------------------------------------------------------------------|------------------------------------------------------------------------------------------------------------------------|----------------------------------------------------------------------------------------------------------------------------------------------------------------------------------------------------------------------------------------------|--|
| Name                                                                                                                       | Claw Crane machine                                                                                                     |                                                                                                                                                                                                                                              |  |
| Size                                                                                                                       | L47*W55*H110CM                                                                                                         | L47*W55*H110CM                                                                                                                                                                                                                               |  |
| Weight                                                                                                                     | 30KG                                                                                                                   |                                                                                                                                                                                                                                              |  |
| Power                                                                                                                      | 60W                                                                                                                    |                                                                                                                                                                                                                                              |  |
| Color                                                                                                                      | Customized Color                                                                                                       |                                                                                                                                                                                                                                              |  |
| Player                                                                                                                     | 1 play                                                                                                                 | 1 play                                                                                                                                                                                                                                       |  |
| Voltage                                                                                                                    | 110V/220V                                                                                                              | 110V/220V                                                                                                                                                                                                                                    |  |
| Туре                                                                                                                       | Coin Operated arcade mach                                                                                              | Coin Operated arcade machine                                                                                                                                                                                                                 |  |
| Version                                                                                                                    | English                                                                                                                | English                                                                                                                                                                                                                                      |  |
| Warranty                                                                                                                   | 12 Months+Life time techno                                                                                             | 12 Months+Life time technology support                                                                                                                                                                                                       |  |
| Certificate                                                                                                                | CE                                                                                                                     | CE                                                                                                                                                                                                                                           |  |
| Suitable for                                                                                                               | Game center, carnival, shopping mall, gym, amusement park.                                                             |                                                                                                                                                                                                                                              |  |