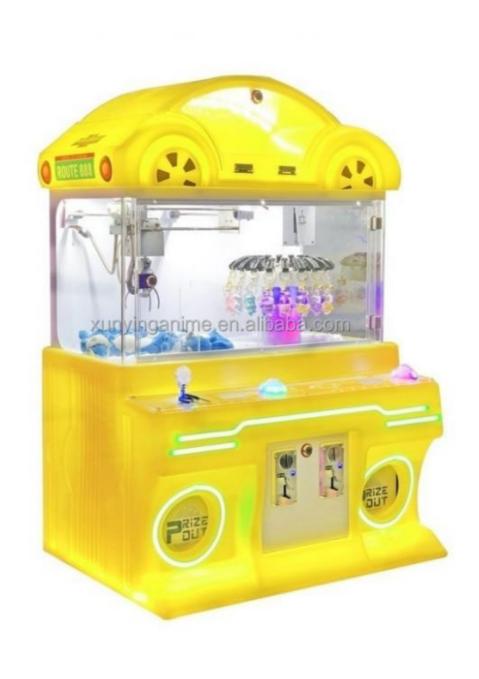

## 2 Player Coin Operated Mini Claw Machine Clip Prize Game for Arcade Game Center

#### **Product Specification**

• Type: Crane Machine, Claw Machine Arcade For Sale >3 Years • Age: Yes Is\_customized: • Plug Type: **US PLUG** Toy Claw Machine Arcade For Sale • Name: **Claw Machine** • Keywords: 110V/220V • Voltage: • Operated System: Coin Uoperated • Suitable For: Arcade Game Center 12 Months/Lifetime Maintenance • Warranty: • Material: Metal+Acrylic / Customize Service: **OEM Service** • Weight: 30KG • Highlight: arcade toy claw machine,