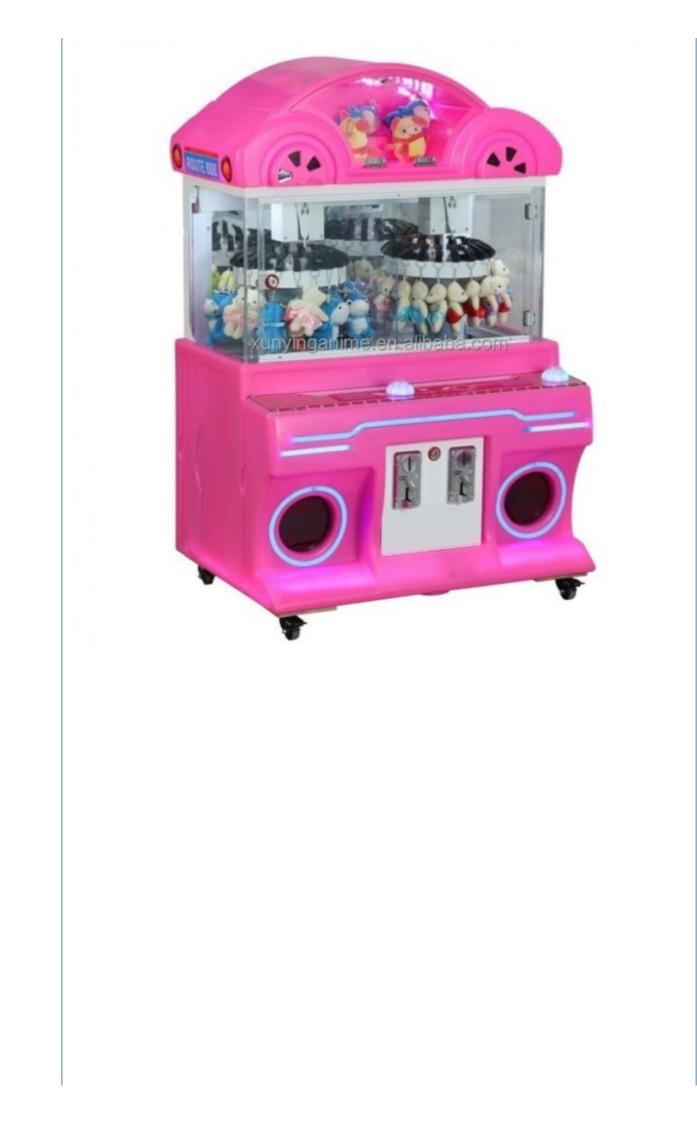

## Overview

| Essential details<br>Place of Origin:<br>Model Number:<br>Age:<br>Plug Type:<br>Size:<br>Weight:<br>Certificate:<br>Color: | Guangdong, China<br>XY-003<br>>3 Years<br>all kinds of plugs<br>55*47*110CM<br>30KG<br>CE Certificate<br>Picture Shows | Brand Name: Xunying   Type: Crane Machine, Plush Toy Doll Grabber machine   ls_customized: Yes   Product name: Mini Claw Crane Machine   Warranty: 12 Months   Capacity: 1 Person   Delivery time: 7-15 Working Days   Service: OEM Welcomed |  |
|----------------------------------------------------------------------------------------------------------------------------|------------------------------------------------------------------------------------------------------------------------|----------------------------------------------------------------------------------------------------------------------------------------------------------------------------------------------------------------------------------------------|--|
| Name                                                                                                                       | Claw Crane machine                                                                                                     |                                                                                                                                                                                                                                              |  |
| Size                                                                                                                       | L47*W55*H110CM                                                                                                         | L47*W55*H110CM                                                                                                                                                                                                                               |  |
| Weight                                                                                                                     | 30KG                                                                                                                   |                                                                                                                                                                                                                                              |  |
| Power                                                                                                                      | 60W                                                                                                                    |                                                                                                                                                                                                                                              |  |
| Color                                                                                                                      | Customized Color                                                                                                       |                                                                                                                                                                                                                                              |  |
| Player                                                                                                                     | 1 play                                                                                                                 | 1 play                                                                                                                                                                                                                                       |  |
| Voltage                                                                                                                    | 110V/220V                                                                                                              | 110V/220V                                                                                                                                                                                                                                    |  |
| Туре                                                                                                                       | Coin Operated arcade mach                                                                                              | Coin Operated arcade machine                                                                                                                                                                                                                 |  |
| Version                                                                                                                    | English                                                                                                                | English                                                                                                                                                                                                                                      |  |
| Warranty                                                                                                                   | 12 Months+Life time techno                                                                                             | 12 Months+Life time technology support                                                                                                                                                                                                       |  |
| Certificate                                                                                                                | CE                                                                                                                     | CE                                                                                                                                                                                                                                           |  |
| Suitable for                                                                                                               | Game center, carnival, shopping mall, gym, amusement park.                                                             |                                                                                                                                                                                                                                              |  |