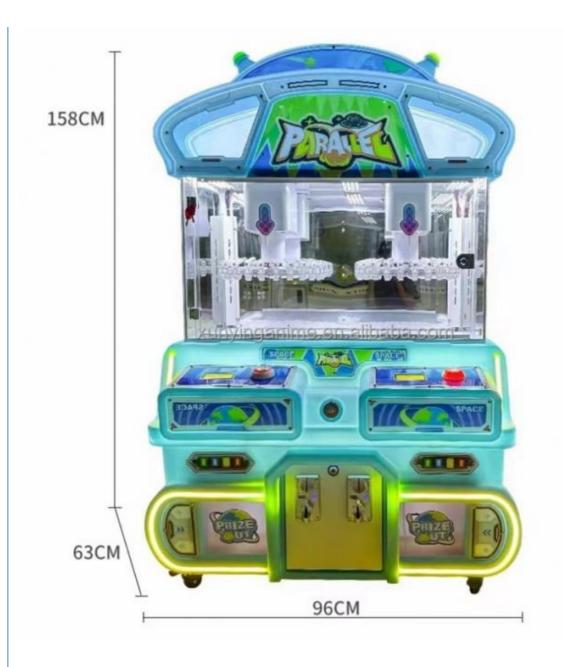

#### **Product Specification**

• Type: Crane Machine, Claw Machine Arcade For Sale >3 Years • Age: Yes Is\_customized: • Plug Type: **US PLUG** Toy Claw Machine Arcade For Sale • Name: **Claw Machine** • Keywords: 110V/220V • Voltage: • Operated System: Coin Uoperated • Suitable For: Arcade Game Center 12 Months/Lifetime Maintenance • Warranty: • Material: Metal+Acrylic / Customize Service: **OEM Service** • Weight: 30KG • Highlight: arcade toy claw machine,

## Overview

| Essential details<br>Place of Origin:<br>Model Number:<br>Age:<br>Plug Type:<br>Size:<br>Weight:<br>Certificate:<br>Color: | Guangdong, China<br>XY-003<br>>3 Years<br>all kinds of plugs<br>55*47*110CM<br>30KG<br>CE Certificate<br>Picture Shows | Brand Name: Xunying   Type: Crane Machine, Plush Toy Doll Grabber machine   ls_customized: Yes   Product name: Mini Claw Crane Machine   Warranty: 12 Months   Capacity: 1 Person   Delivery time: 7-15 Working Days   Service: OEM Welcomed |  |
|----------------------------------------------------------------------------------------------------------------------------|------------------------------------------------------------------------------------------------------------------------|----------------------------------------------------------------------------------------------------------------------------------------------------------------------------------------------------------------------------------------------|--|
| Name                                                                                                                       | Claw Crane machine                                                                                                     |                                                                                                                                                                                                                                              |  |
| Size                                                                                                                       | L47*W55*H110CM                                                                                                         | L47*W55*H110CM                                                                                                                                                                                                                               |  |
| Weight                                                                                                                     | 30KG                                                                                                                   |                                                                                                                                                                                                                                              |  |
| Power                                                                                                                      | 60W                                                                                                                    |                                                                                                                                                                                                                                              |  |
| Color                                                                                                                      | Customized Color                                                                                                       |                                                                                                                                                                                                                                              |  |
| Player                                                                                                                     | 1 play                                                                                                                 | 1 play                                                                                                                                                                                                                                       |  |
| Voltage                                                                                                                    | 110V/220V                                                                                                              | 110V/220V                                                                                                                                                                                                                                    |  |
| Туре                                                                                                                       | Coin Operated arcade mach                                                                                              | Coin Operated arcade machine                                                                                                                                                                                                                 |  |
| Version                                                                                                                    | English                                                                                                                | English                                                                                                                                                                                                                                      |  |
| Warranty                                                                                                                   | 12 Months+Life time techno                                                                                             | 12 Months+Life time technology support                                                                                                                                                                                                       |  |
| Certificate                                                                                                                | CE                                                                                                                     | CE                                                                                                                                                                                                                                           |  |
| Suitable for                                                                                                               | Game center, carnival, shopping mall, gym, amusement park.                                                             |                                                                                                                                                                                                                                              |  |