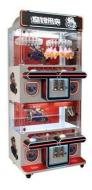

# 4 Players Claw Machine Coin Operated Toy Crane Machine Clip Machine for **Indoor Gaming**

110V/220V/230V

- 12 Months/Lifetime Maintenance
- Picture
- Voltage:
- Size:
- Highlight:
- 700\*510\*1800mm coin operated toy crane machine, claw machine toy crane machine, coin operated toy crane claw machine

## **Overview**

| Essential details                 |                                           |                      |                                   |
|-----------------------------------|-------------------------------------------|----------------------|-----------------------------------|
| Place of Origin:<br>Model Number: | Guangdong, China<br>XY-C56                | Brand Name:<br>Type: | Xunying<br>Crane Machine          |
| Age:                              | <3 years                                  | is_customized:       | Yes                               |
| Plug Type:                        | US PLUG                                   | Product name:        | Mini Toy 3 Claw Machine 4 Players |
| Color:                            | Black and white                           | Material:            | Metals+Glass                      |
| Power:                            | 528W                                      | Machine size::       | 700*510*1800mm                    |
| Packing size:                     | 900*710*2000mm                            | Claw size:           | SS1 (2-3 "doll) / (5-8cm doll) *4 |
| Packing:                          | Bubble Pack+Well Paper+Stretch Films+Wood |                      |                                   |
| Product name                      | Mini Toy 3 Claw Machine 4 Players         |                      |                                   |
| Color                             | Can be customized                         |                      |                                   |
| Material                          | Metals+Glass                              |                      |                                   |
| Power                             | 528W                                      |                      |                                   |
| Machine size                      | 700*510*1800mm                            |                      |                                   |
| Claw size                         | SS1 (2-3 "doll) / (5-8cm doll) *4         |                      |                                   |
| Packing size                      | 900*710*2000mm                            |                      |                                   |
| Packing                           | Bubble Pack+Well Paper+Stretch Films+Wood |                      |                                   |