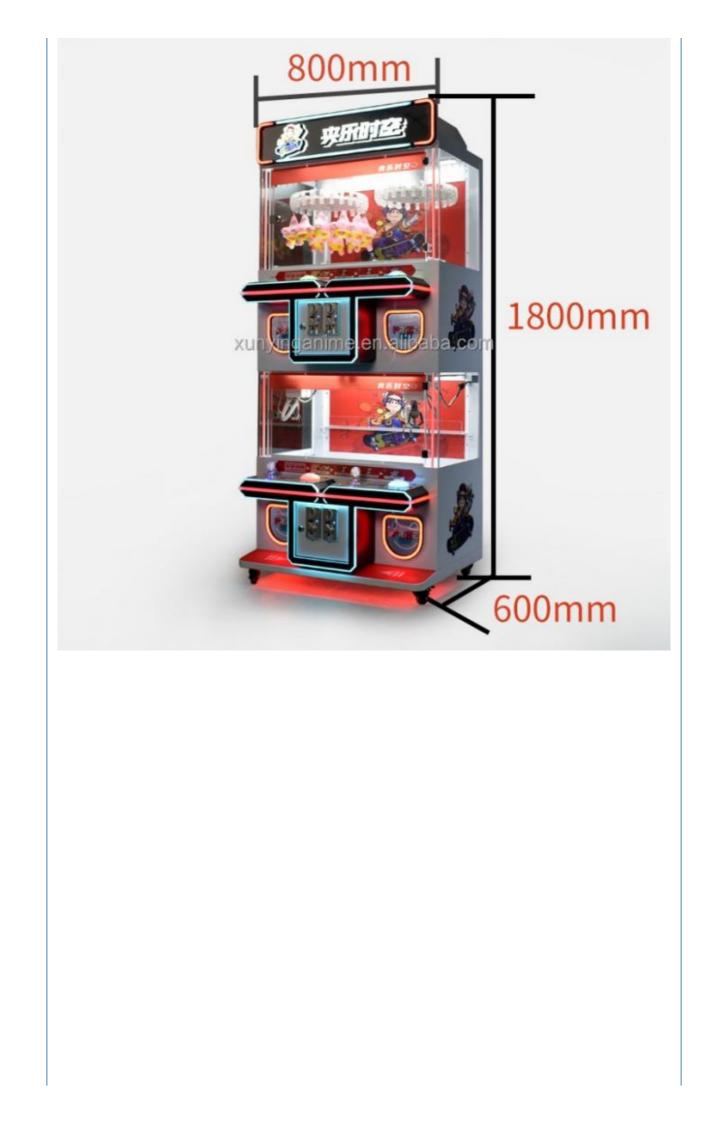

110V/220V/230V

- 12 Months/Lifetime Maintenance
- Picture
- Voltage:
- Size:
- Highlight:
- 700\*510\*1800mm coin operated toy crane machine, claw machine toy crane machine, coin operated toy crane claw machine

## **Overview**

| Essential details                 |                                           |                      |                                   |
|-----------------------------------|-------------------------------------------|----------------------|-----------------------------------|
| Place of Origin:<br>Model Number: | Guangdong, China<br>XY-C56                | Brand Name:<br>Type: | Xunying<br>Crane Machine          |
| Age:                              | <3 years                                  | is_customized:       | Yes                               |
| Plug Type:                        | US PLUG                                   | Product name:        | Mini Toy 3 Claw Machine 4 Players |
| Color:                            | Black and white                           | Material:            | Metals+Glass                      |
| Power:                            | 528W                                      | Machine size::       | 700*510*1800mm                    |
| Packing size:                     | 900*710*2000mm                            | Claw size:           | SS1 (2-3 "doll) / (5-8cm doll) *4 |
| Packing:                          | Bubble Pack+Well Paper+Stretch Films+Wood |                      |                                   |
| Product name                      | Mini Toy 3 Claw Machine 4 Players         |                      |                                   |
| Color                             | Can be customized                         |                      |                                   |
| Material                          | Metals+Glass                              |                      |                                   |
| Power                             | 528W                                      |                      |                                   |
| Machine size                      | 700*510*1800mm                            |                      |                                   |
| Claw size                         | SS1 (2-3 "doll) / (5-8cm doll) *4         |                      |                                   |
| Packing size                      | 900*710*2000mm                            |                      |                                   |
| Packing                           | Bubble Pack+Well Paper+Stretch Films+Wood |                      |                                   |