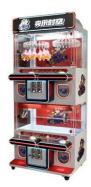

# 4 Players Claw Machine Coin Operated Toy Crane Machine Clip Machine for **Indoor Gaming**

110V/220V/230V

- 12 Months/Lifetime Maintenance
- Picture
- Voltage:
- Size:
- Highlight:
- 700\*510\*1800mm coin operated toy crane machine, claw machine toy crane machine, coin operated toy crane claw machine

## **Overview**

| Essential details                 |                                           |                      |                                   |
|-----------------------------------|-------------------------------------------|----------------------|-----------------------------------|
| Place of Origin:<br>Model Number: | Guangdong, China<br>XY-C56                | Brand Name:<br>Type: | Xunying<br>Crane Machine          |
| Age:                              | <3 years                                  | is_customized:       | Yes                               |
| Plug Type:                        | US PLUG                                   | Product name:        | Mini Toy 3 Claw Machine 4 Players |
| Color:                            | Black and white                           | Material:            | Metals+Glass                      |
| Power:                            | 528W                                      | Machine size::       | 700*510*1800mm                    |
| Packing size:                     | 900*710*2000mm                            | Claw size:           | SS1 (2-3 "doll) / (5-8cm doll) *4 |
| Packing:                          | Bubble Pack+Well Paper+Stretch Films+Wood |                      |                                   |
| Product name                      | Mini Toy 3 Claw Machine 4 Players         |                      |                                   |
| Color                             | Can be customized                         |                      |                                   |
| Material                          | Metals+Glass                              |                      |                                   |
| Power                             | 528W                                      |                      |                                   |
| Machine size                      | 700*510*1800mm                            |                      |                                   |
| Claw size                         | SS1 (2-3 "doll) / (5-8cm doll) *4         |                      |                                   |
| Packing size                      | 900*710*2000mm                            |                      |                                   |
| Packing                           | Bubble Pack+Well Paper+Stretch Films+Wood |                      |                                   |