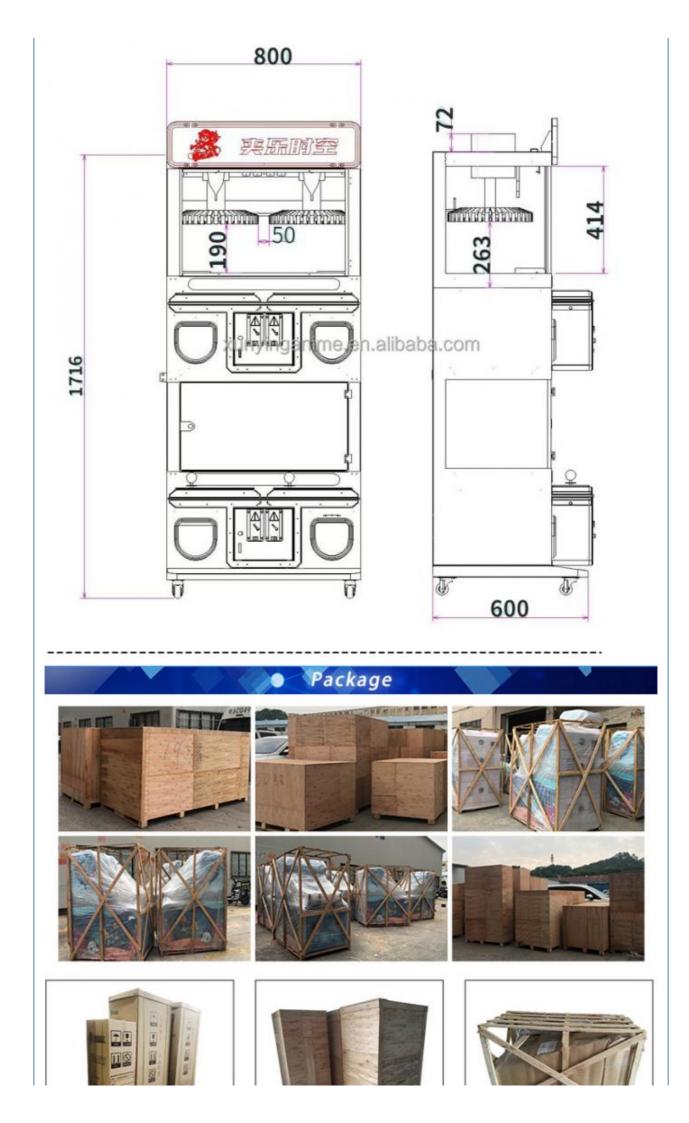

110V/220V/230V

- 12 Months/Lifetime Maintenance
- Picture
- Voltage:
- Size:
- Highlight:
- 700\*510\*1800mm coin operated toy crane machine, claw machine toy crane machine, coin operated toy crane claw machine

## **Overview**

| Essential details                 |                                           |                      |                                   |
|-----------------------------------|-------------------------------------------|----------------------|-----------------------------------|
| Place of Origin:<br>Model Number: | Guangdong, China<br>XY-C56                | Brand Name:<br>Type: | Xunying<br>Crane Machine          |
| Age:                              | <3 years                                  | is_customized:       | Yes                               |
| Plug Type:                        | US PLUG                                   | Product name:        | Mini Toy 3 Claw Machine 4 Players |
| Color:                            | Black and white                           | Material:            | Metals+Glass                      |
| Power:                            | 528W                                      | Machine size::       | 700*510*1800mm                    |
| Packing size:                     | 900*710*2000mm                            | Claw size:           | SS1 (2-3 "doll) / (5-8cm doll) *4 |
| Packing:                          | Bubble Pack+Well Paper+Stretch Films+Wood |                      |                                   |
| Product name                      | Mini Toy 3 Claw Machine 4 Players         |                      |                                   |
| Color                             | Can be customized                         |                      |                                   |
| Material                          | Metals+Glass                              |                      |                                   |
| Power                             | 528W                                      |                      |                                   |
| Machine size                      | 700*510*1800mm                            |                      |                                   |
| Claw size                         | SS1 (2-3 "doll) / (5-8cm doll) *4         |                      |                                   |
| Packing size                      | 900*710*2000mm                            |                      |                                   |
| Packing                           | Bubble Pack+Well Paper+Stretch Films+Wood |                      |                                   |