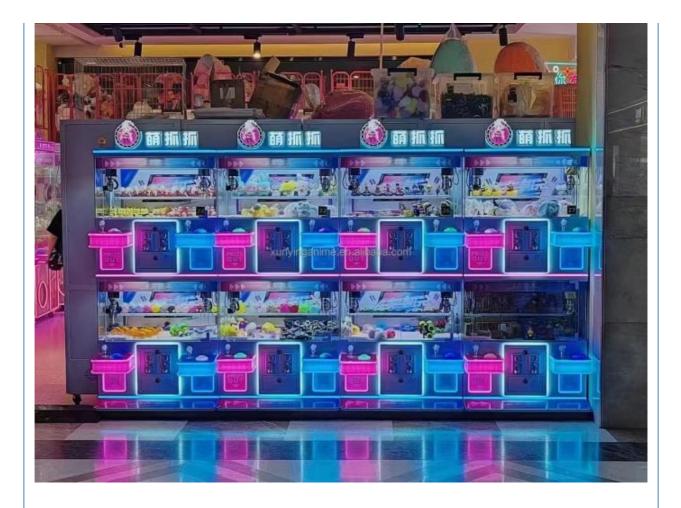

# 4 Players Claw Machine Coin Operated Toy Crane Machine Clip Machine for **Indoor Gaming**

110V/220V/230V

- 12 Months/Lifetime Maintenance
- Picture
- Voltage:
- Size:
- Highlight:
- 700\*510\*1800mm coin operated toy crane machine, claw machine toy crane machine, coin operated toy crane claw machine

## **Overview**

| Essential details                 |                                           |                      |                                   |
|-----------------------------------|-------------------------------------------|----------------------|-----------------------------------|
| Place of Origin:<br>Model Number: | Guangdong, China<br>XY-C56                | Brand Name:<br>Type: | Xunying<br>Crane Machine          |
| Age:                              | <3 years                                  | is_customized:       | Yes                               |
| Plug Type:                        | US PLUG                                   | Product name:        | Mini Toy 3 Claw Machine 4 Players |
| Color:                            | Black and white                           | Material:            | Metals+Glass                      |
| Power:                            | 528W                                      | Machine size::       | 700*510*1800mm                    |
| Packing size:                     | 900*710*2000mm                            | Claw size:           | SS1 (2-3 "doll) / (5-8cm doll) *4 |
| Packing:                          | Bubble Pack+Well Paper+Stretch Films+Wood |                      |                                   |
| Product name                      | Mini Toy 3 Claw Machine 4 Players         |                      |                                   |
| Color                             | Can be customized                         |                      |                                   |
| Material                          | Metals+Glass                              |                      |                                   |
| Power                             | 528W                                      |                      |                                   |
| Machine size                      | 700*510*1800mm                            |                      |                                   |
| Claw size                         | SS1 (2-3 "doll) / (5-8cm doll) *4         |                      |                                   |
| Packing size                      | 900*710*2000mm                            |                      |                                   |
| Packing                           | Bubble Pack+Well Paper+Stretch Films+Wood |                      |                                   |