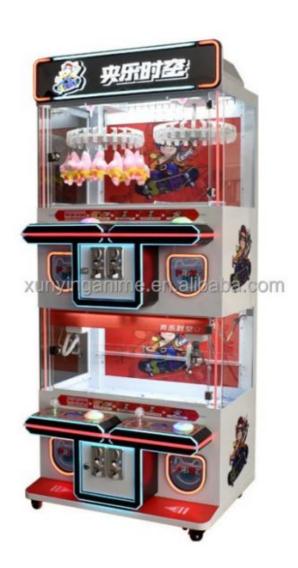

# 4 Players Claw Machine Coin Operated Toy Crane Machine Clip Machine for **Indoor Gaming**

110V/220V/230V

- 12 Months/Lifetime Maintenance
- Picture
- Voltage:
- Size:
- Highlight:
- 700\*510\*1800mm coin operated toy crane machine, claw machine toy crane machine, coin operated toy crane claw machine

## **Overview**

| Essential details                 |                                           |                      |                                   |
|-----------------------------------|-------------------------------------------|----------------------|-----------------------------------|
| Place of Origin:<br>Model Number: | Guangdong, China<br>XY-C56                | Brand Name:<br>Type: | Xunying<br>Crane Machine          |
| Age:                              | <3 years                                  | is_customized:       | Yes                               |
| Plug Type:                        | US PLUG                                   | Product name:        | Mini Toy 3 Claw Machine 4 Players |
| Color:                            | Black and white                           | Material:            | Metals+Glass                      |
| Power:                            | 528W                                      | Machine size::       | 700*510*1800mm                    |
| Packing size:                     | 900*710*2000mm                            | Claw size:           | SS1 (2-3 "doll) / (5-8cm doll) *4 |
| Packing:                          | Bubble Pack+Well Paper+Stretch Films+Wood |                      |                                   |
| Product name                      | Mini Toy 3 Claw Machine 4 Players         |                      |                                   |
| Color                             | Can be customized                         |                      |                                   |
| Material                          | Metals+Glass                              |                      |                                   |
| Power                             | 528W                                      |                      |                                   |
| Machine size                      | 700*510*1800mm                            |                      |                                   |
| Claw size                         | SS1 (2-3 "doll) / (5-8cm doll) *4         |                      |                                   |
| Packing size                      | 900*710*2000mm                            |                      |                                   |
| Packing                           | Bubble Pack+Well Paper+Stretch Films+Wood |                      |                                   |