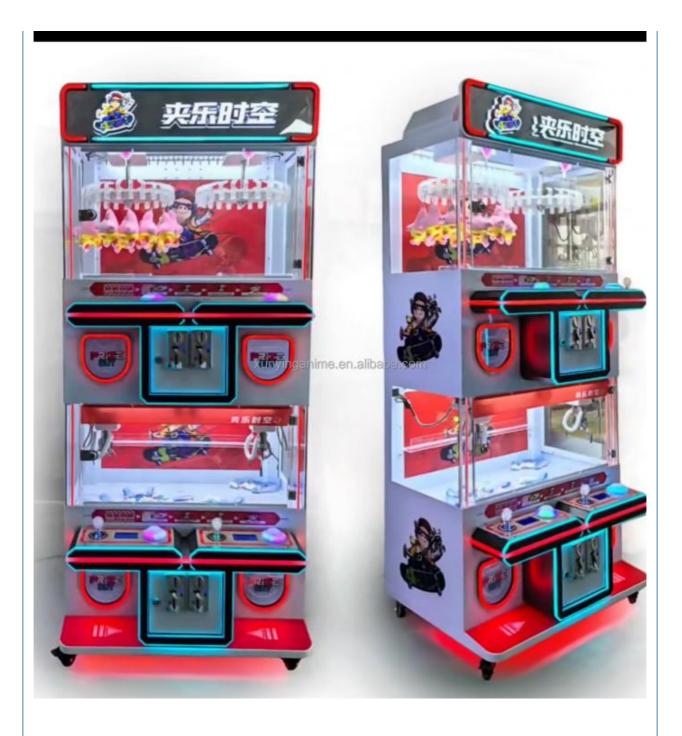

# 4 Players Claw Machine Coin Operated Toy Crane Machine Clip Machine for **Indoor Gaming**

110V/220V/230V

- 12 Months/Lifetime Maintenance
- Picture
- Voltage:
- Size:
- Highlight:
- 700\*510\*1800mm coin operated toy crane machine, claw machine toy crane machine, coin operated toy crane claw machine