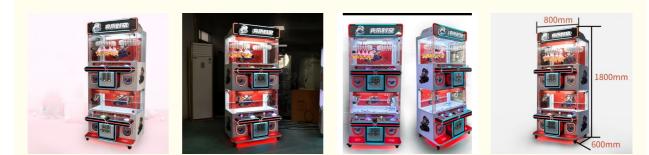

110V/220V/230V

- 12 Months/Lifetime Maintenance
- Picture
- Voltage:
- Size:
- Highlight:
- 700\*510\*1800mm coin operated toy crane machine, claw machine toy crane machine, coin operated toy crane claw machine

### More Images

## **Overview**

| Essential details                 |                                           |                      |                                   |
|-----------------------------------|-------------------------------------------|----------------------|-----------------------------------|
| Place of Origin:<br>Model Number: | Guangdong, China<br>XY-C56                | Brand Name:<br>Type: | Xunying<br>Crane Machine          |
| Age:                              | <3 years                                  | is_customized:       | Yes                               |
| Plug Type:                        | US PLUG                                   | Product name:        | Mini Toy 3 Claw Machine 4 Players |
| Color:                            | Black and white                           | Material:            | Metals+Glass                      |
| Power:                            | 528W                                      | Machine size::       | 700*510*1800mm                    |
| Packing size:                     | 900*710*2000mm                            | Claw size:           | SS1 (2-3 "doll) / (5-8cm doll) *4 |
| Packing:                          | Bubble Pack+Well Paper+Stretch Films+Wood |                      |                                   |
| Product name                      | Mini Toy 3 Claw Machine 4 Players         |                      |                                   |
| Color                             | Can be customized                         |                      |                                   |
| Material                          | Metals+Glass                              |                      |                                   |
| Power                             | 528W                                      |                      |                                   |
| Machine size                      | 700*510*1800mm                            |                      |                                   |
| Claw size                         | SS1 (2-3 "doll) / (5-8cm doll) *4         |                      |                                   |
| Packing size                      | 900*710*2000mm                            |                      |                                   |
| Packing                           | Bubble Pack+Well Paper+Stretch Films+Wood |                      |                                   |