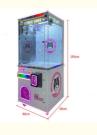

Our Product Introduction





# Automatic Clip Gift Game Machine Metal Acrylic Plastic Coin Operated Toy **Crane Claw**

#### **Basic Information**

• Place of Origin: Guangdong, China

• Brand Name: Xunying • Model Number: XY-22

Price: \$320.00/pieces 1-509 pieces



#### **Product Specification**

>3 Years, >6 Years, >8 Years Age:

Is\_customized: Yes • Plug Type: **US PLUG** 

Common Toy Crane Game Machine • Name:

 Suitable For: Amusement Game Center

Crane Machine • Product Name:

Warranty: 12 Months/Lifetime Maintenance

Material: Metal+acrylic+plastic

• Color: Picture • Player: 1 Player

Size: L850 \* W770 \* H2100 Mm

110V/220V/230V Voltage:

80KG Weight:

Highlight: crane toy claw machine, crane gashapon vending machine,



## More Images









# **Product Description**

### **Products Description**

#### Overview

Model Number: is\_customized: Yes Claw Game Machine Product name: MOQ:

1set 5-15 Days Delivery time: Version: English

Product Name Crane Game Machine

Essential details

Guangdong, China XY-CM21 Place of Origin:

Type: Plug Type: Packing: OEM: Payment:

Brand Name:

Xunying Coin Pusher US PLUG

Carton Availalbe T/T,WESTERN UNION



Power 200W

Size L850 \* W770 \* H2100 mm

Voltage 220V 100KG Weight

12 Warranty

months,lifetime maintenance

Game Center,

Indoor parks, shopping malls, cultural tourism projects and so on Application

Service

24-hour after sales service worldwide

















193cm







# Package









#### WARRANTY

All our machines are under 12 months warranty. If any problems occur