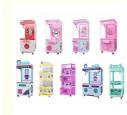

Our Product Introduction





# Automatic Clip Gift Game Machine Metal Acrylic Plastic Coin Operated Toy **Crane Claw**

#### **Basic Information**

• Place of Origin: Guangdong, China

• Brand Name: Xunying • Model Number: XY-22

Price: \$320.00/pieces 1-509 pieces



#### **Product Specification**

>3 Years, >6 Years, >8 Years Age:

Is\_customized: Yes • Plug Type: **US PLUG** 

Common Toy Crane Game Machine • Name:

 Suitable For: Amusement Game Center

Crane Machine • Product Name:

Warranty: 12 Months/Lifetime Maintenance

Material: Metal+acrylic+plastic

• Color: Picture • Player: 1 Player

Size: L850 \* W770 \* H2100 Mm

110V/220V/230V Voltage:

80KG Weight:

Highlight: crane toy claw machine, crane gashapon vending machine,



## More Images









# **Product Description**

### **Products Description**

#### Overview

Model Number: is\_customized: Yes Claw Game Machine Product name: MOQ:

1set 5-15 Days Delivery time: Version: English

Product Name Crane Game Machine

Essential details

Guangdong, China XY-CM21 Place of Origin:

Type: Plug Type: Packing: OEM: Payment:

Brand Name:

Xunying Coin Pusher US PLUG

Carton Availalbe T/T,WESTERN UNION



Power 200W

Size L850 \* W770 \* H2100 mm

Voltage 220V 100KG Weight

12 Warranty

months,lifetime maintenance

Game Center,

Indoor parks, shopping malls, cultural tourism projects and so on Application

Service

24-hour after sales service worldwide

















193cm







# Package









#### WARRANTY

All our machines are under 12 months warranty. If any problems occur wit