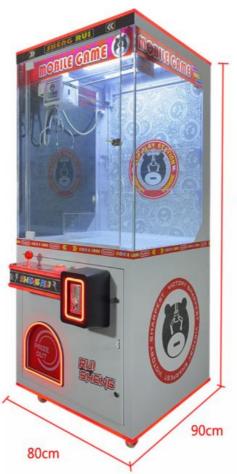

Warranty: 12 Months/Lifetime Maintenance

Material: Metal+acrylic+plastic

• Color: Picture • Player: 1 Player

Size: L850 \* W770 \* H2100 Mm

110V/220V/230V Voltage:

80KG Weight:

Highlight: crane toy claw machine, crane gashapon vending machine,

Type: Plug Type: Packing: OEM: Payment:

Brand Name:

Xunying Coin Pusher US PLUG

Carton Availalbe T/T,WESTERN UNION

Power 200W

Size L850 \* W770 \* H2100 mm

Voltage 220V 100KG Weight

12 Warranty

months,lifetime maintenance

Game Center,

Indoor parks, shopping malls, cultural tourism projects and so on Application

Service

24-hour after sales service worldwide

193cm