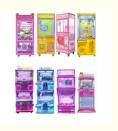

Our Product Introduction





# Automatic Clip Gift Game Machine Metal Acrylic Plastic Coin Operated Toy **Crane Claw**

#### **Basic Information**

• Place of Origin: Guangdong, China

• Brand Name: Xunying • Model Number: XY-22

Price: \$320.00/pieces 1-509 pieces



#### **Product Specification**

>3 Years, >6 Years, >8 Years Age:

Is\_customized: Yes • Plug Type: **US PLUG** 

Common Toy Crane Game Machine • Name:

 Suitable For: Amusement Game Center

Crane Machine • Product Name:

Warranty: 12 Months/Lifetime Maintenance

Material: Metal+acrylic+plastic

• Color: Picture • Player: 1 Player

Size: L850 \* W770 \* H2100 Mm

110V/220V/230V Voltage:

80KG Weight:

Highlight: crane toy claw machine, crane gashapon vending machine,



## More Images









# **Product Description**

### **Products Description**

#### Overview

Model Number: is\_customized: Yes Claw Game Machine Product name: MOQ:

1set 5-15 Days Delivery time: Version: English

Product Name Crane Game Machine

Essential details

Guangdong, China XY-CM21 Place of Origin:

Type: Plug Type: Packing: OEM: Payment:

Brand Name:

Xunying Coin Pusher US PLUG

Carton Availalbe T/T,WESTERN UNION



Power 200W

Size L850 \* W770 \* H2100 mm

Voltage 220V 100KG Weight

12 Warranty

months,lifetime maintenance

Game Center,

Indoor parks, shopping malls, cultural tourism projects and so on Application

Service

24-hour after sales service worldwide

















193cm







# Package









#### WARRANTY

All our machines are under 12 months warranty. If any problems occur withi