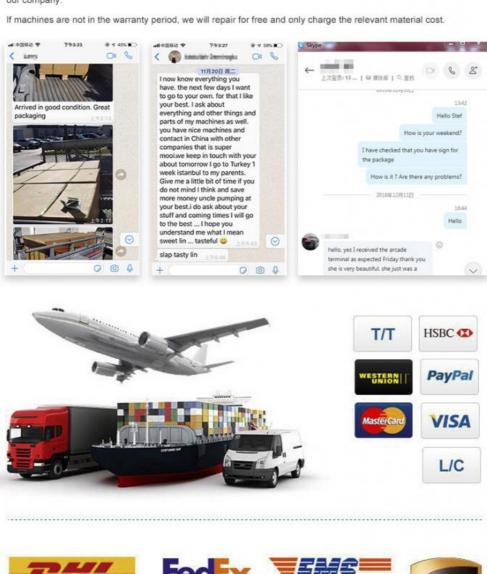

#### WARRANTY

All our machines are under 12 months warranty. If any problems occur within the warranty period under common usage. We will offer repair service or replace for free. Any charge for repairing and material will be undertaken by our company.