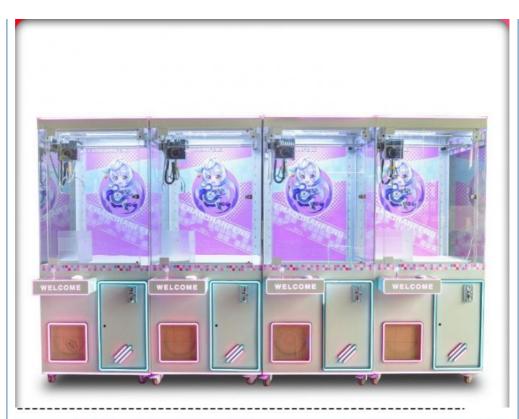

e:

80KG Weight:

Highlight: crane toy claw machine, crane gashapon vending machine,



## More Images









# **Product Description**

### **Products Description**

#### Overview

Model Number: is\_customized: Yes Claw Game Machine Product name: MOQ:

1set 5-15 Days Delivery time: Version: English

Product Name Crane Game Machine

Essential details

Guangdong, China XY-CM21 Place of Origin:

Type: Plug Type: Packing: OEM: Payment:

Brand Name:

Xunying Coin Pusher US PLUG

Carton Availalbe T/T,WESTERN UNION



Power 200W

Size L850 \* W770 \* H2100 mm

Voltage 220V 100KG Weight

12 Warranty

months,lifetime maintenance

Game Center,

Indoor parks, shopping malls, cultural tourism projects and so on Application

Service

24-hour after sales service worldwide

















193cm







# Package









#### WARRANTY

All our machines are under 12 months warranty. If any problems occur within the warranty period under common usage. We will offer repair service or replace for free. Any charge for repairing and material will be undertaken by our company.