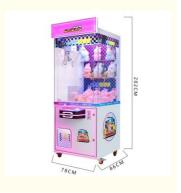

#### Overview

Model Number: is\_customized: Yes Claw Game Machine Product name: MOQ:

1set 5-15 Days Delivery time: Version: English

Product Name Crane Game Machine

Essential details

Guangdong, China XY-CM21 Place of Origin:

Type: Plug Type: Packing: OEM: Payment:

Brand Name:

Xunying Coin Pusher US PLUG

Carton Availalbe T/T,WESTERN UNION

Power 200W

Size L850 \* W770 \* H2100 mm

Voltage 220V 100KG Weight

12 Warranty

months,lifetime maintenance

Game Center,

Indoor parks, shopping malls, cultural tourism projects and so on Application

Service

24-hour after sales service worldwide

193cm