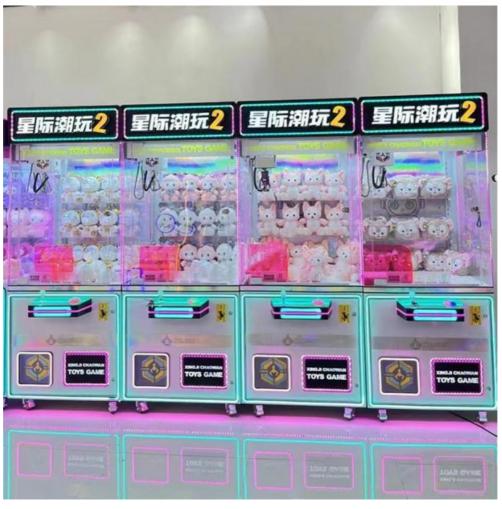

# Automatic Clip Gift Game Machine Metal Acrylic Plastic Coin Operated Toy **Crane Claw**

Warranty: 12 Months/Lifetime Maintenance

Material: Metal+acrylic+plastic

• Color: Picture • Player: 1 Player

Size: L850 \* W770 \* H2100 Mm

110V/220V/230V Voltage:

80KG Weight:

Highlight: crane toy claw machine, crane gashapon vending machine,