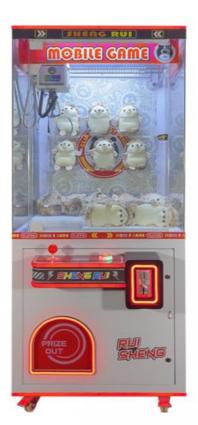

#### Overview

Model Number: is\_customized: Yes Claw Game Machine Product name: MOQ:

1set 5-15 Days Delivery time: Version: English

Product Name Crane Game Machine

Essential details

Guangdong, China XY-CM21 Place of Origin:

Type: Plug Type: Packing: OEM: Payment:

Brand Name:

Xunying Coin Pusher US PLUG

Carton Availalbe T/T,WESTERN UNION

Power 200W

Size L850 \* W770 \* H2100 mm

Voltage 220V 100KG Weight

12 Warranty

months,lifetime maintenance

Game Center,

Indoor parks, shopping malls, cultural tourism projects and so on Application

Service

24-hour after sales service worldwide

193cm