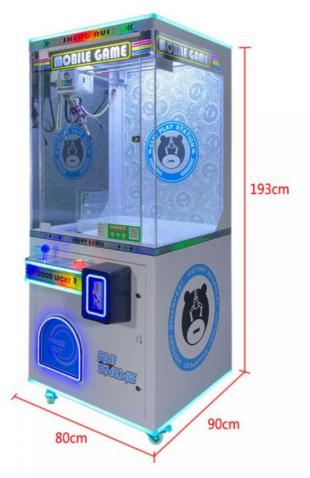

Warranty: 12 Months/Lifetime Maintenance

Material: Metal+acrylic+plastic

• Color: Picture • Player: 1 Player

Size: L850 \* W770 \* H2100 Mm

110V/220V/230V Voltage:

80KG Weight:

Highlight: crane toy claw machine, crane gashapon vending machine,

Type: Plug Type: Packing: OEM: Payment:

Brand Name:

Xunying Coin Pusher US PLUG

Carton Availalbe T/T,WESTERN UNION

Power 200W

Size L850 \* W770 \* H2100 mm

Voltage 220V 100KG Weight

12 Warranty

months,lifetime maintenance

Game Center,

Indoor parks, shopping malls, cultural tourism projects and so on Application

Service

24-hour after sales service worldwide

193cm