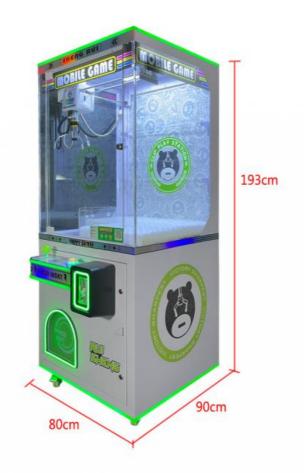

Warranty: 12 Months/Lifetime Maintenance

Material: Metal+acrylic+plastic

• Color: Picture • Player: 1 Player

Size: L850 \* W770 \* H2100 Mm

110V/220V/230V Voltage:

80KG Weight:

Highlight: crane toy claw machine, crane gashapon vending machine,

Type: Plug Type: Packing: OEM: Payment:

Brand Name:

Xunying Coin Pusher US PLUG

Carton Availalbe T/T,WESTERN UNION

Power 200W

Size L850 \* W770 \* H2100 mm

Voltage 220V 100KG Weight

12 Warranty

months,lifetime maintenance

Game Center,

Indoor parks, shopping malls, cultural tourism projects and so on Application

Service

24-hour after sales service worldwide

193cm