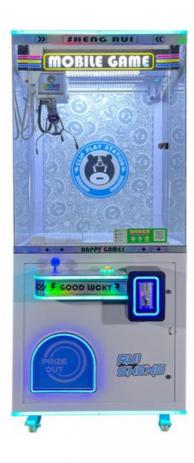

# Automatic Clip Gift Game Machine Metal Acrylic Plastic Coin Operated Toy **Crane Claw**

#### **Product Specification**

>3 Years, >6 Years, >8 Years Age:

Is\_customized: Yes • Plug Type: **US PLUG** 

Common Toy Crane Game Machine • Name:

 Suitable For: Amusement Game Center

Crane Machine • Product Name:

Warranty: 12 Months/Lifetime Maintenance

Material: Metal+acrylic+plastic

• Color: Picture • Player: 1 Player

Size: L850 \* W770 \* H2100 Mm

110V/220V/230V Voltage:

80KG Weight:

Highlight: crane toy claw machine, crane gashapon vending machine,

#### Overview

Model Number: is\_customized: Yes Claw Game Machine Product name: MOQ:

1set 5-15 Days Delivery time: Version: English

Product Name Crane Game Machine

Essential details

Guangdong, China XY-CM21 Place of Origin:

Type: Plug Type: Packing: OEM: Payment:

Brand Name:

Xunying Coin Pusher US PLUG

Carton Availalbe T/T,WESTERN UNION

Power 200W

Size L850 \* W770 \* H2100 mm

Voltage 220V 100KG Weight

12 Warranty