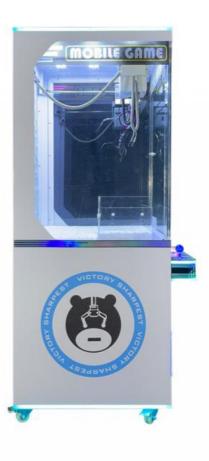

# Automatic Clip Gift Game Machine Metal Acrylic Plastic Coin Operated Toy **Crane Claw**

#### **Product Specification**

>3 Years, >6 Years, >8 Years Age:

Is\_customized: Yes • Plug Type: **US PLUG** 

Common Toy Crane Game Machine • Name:

 Suitable For: Amusement Game Center

Crane Machine • Product Name:

Warranty: 12 Months/Lifetime Maintenance

Material: Metal+acrylic+plastic

• Color: Picture • Player: 1 Player

Size: L850 \* W770 \* H2100 Mm

110V/220V/230V Voltage:

80KG Weight:

Highlight: crane toy claw machine, crane gashapon vending machine,