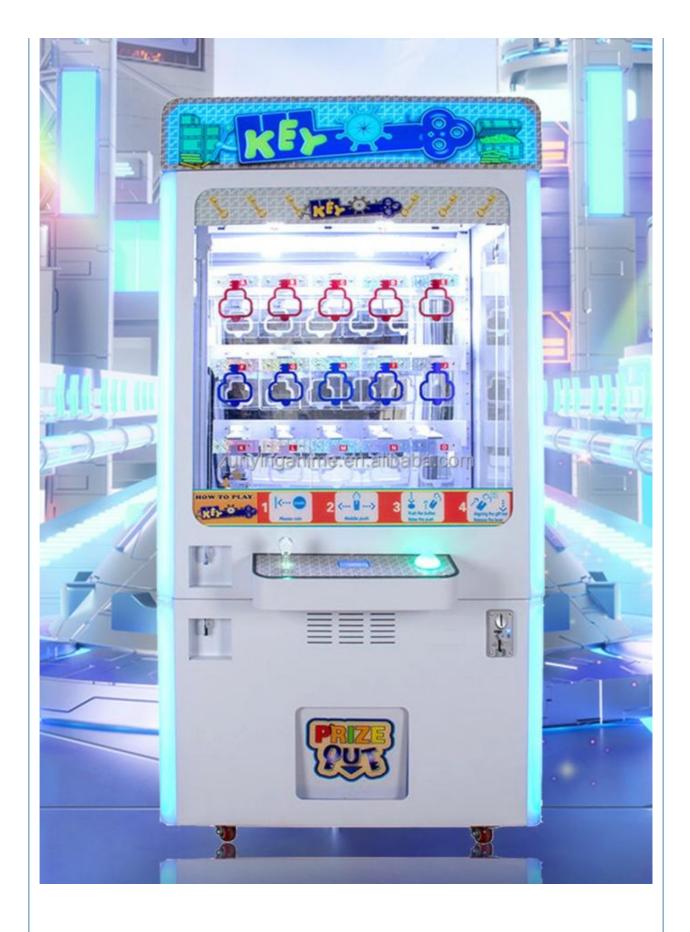

#### **Product Specification**

- Type:Age:
- Coin Pusher >3 Years, >6 Years, >8 Years Yes
- 11

110KG

- Material:
- Name:

• Plug Type:

Is\_customized:

- Suitable For:
- Color:
- Product Name:
- Warranty:
- Voltage:
- Size:
- Player:
- Weight:
- Highlight:

## Overview

| Essential details<br>Place of Origin:<br>Model Number:<br>Age:<br>Plug Type:<br>Color:<br>Power:<br>Player Quantity:<br>Material: | Guangdong, China<br>XY-Key02<br>>3 Years, >6 Years, >8 Years<br>CN/TW/UK/EU/US ITA/CH/ZA/AUS<br>As Picture<br>160W<br>1<br>Metal & Plastic | Brand Name:<br>Type:<br>is_customized:<br>Product Name:<br>Size:<br>Voltage:<br>Certificate: | Xunying<br>Gift game machine<br>Yes<br>Key Master Vending Machine<br>860*750*1830mm<br>110/220V<br>CE certificate |  |
|-----------------------------------------------------------------------------------------------------------------------------------|--------------------------------------------------------------------------------------------------------------------------------------------|----------------------------------------------------------------------------------------------|-------------------------------------------------------------------------------------------------------------------|--|
| Product Name                                                                                                                      | Key Master                                                                                                                                 | Model Number                                                                                 | XY-Key02                                                                                                          |  |
| Туре                                                                                                                              | Gift game<br>machine                                                                                                                       | Material                                                                                     | Metal and Plastic                                                                                                 |  |
| Product Size                                                                                                                      | 860*750*1830M<br>M                                                                                                                         | Power                                                                                        | 160W                                                                                                              |  |
| Voltage                                                                                                                           | 110/220V                                                                                                                                   | Color                                                                                        | As Picture                                                                                                        |  |
| Packaging Size                                                                                                                    | 960*850*2100M<br>M                                                                                                                         | Packaging Unit<br>Weight                                                                     | 180Kgs                                                                                                            |  |
| Suitable for                                                                                                                      | Home/ Store/ Restaurant/<br>Market                                                                                                         | Home/ Store/ Restaurant/ Café/ Game center/ Shop/<br>Market                                  |                                                                                                                   |  |
| Plug Type                                                                                                                         | CN/TW/UK/EU/US/ITA/CH                                                                                                                      | CN/TW/UK/EU/US/ITA/CH/ZA/AUS                                                                 |                                                                                                                   |  |
| Payment System                                                                                                                    | Coin operated/Bill accepto<br>payment device                                                                                               | Coin operated/Bill acceptor/Card reader/Credit card<br>payment device                        |                                                                                                                   |  |