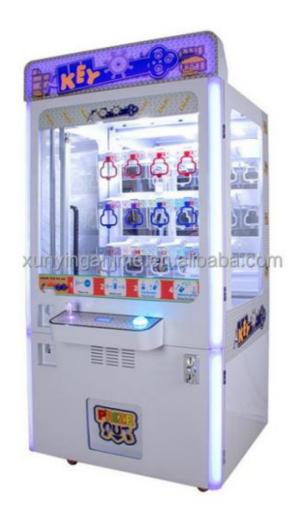

## Key Master Arcade Game Crane Mini Plush Toy Vending Gifts Coin Operated Gift Machine

#### **Product Specification**

- Type:Age:
- Coin Pusher >3 Years, >6 Years, >8 Years Yes
- 11

110KG

- Material:
- Name:

• Plug Type:

Is\_customized:

- Suitable For:
- Color:
- Product Name:
- Warranty:
- Voltage:
- Size:
- Player:
- Weight:
- Highlight:

## Overview

| Essential details<br>Place of Origin:<br>Model Number:<br>Age:<br>Plug Type:<br>Color:<br>Power:<br>Player Quantity:<br>Material: | Guangdong, China<br>XY-Key02<br>>3 Years, >6 Years, >8 Years<br>CN/TW/UK/EU/US ITA/CH/ZA/AUS<br>As Picture<br>160W<br>1<br>Metal & Plastic | Brand Name:<br>Type:<br>is_customized:<br>Product Name:<br>Size:<br>Voltage:<br>Certificate: | Xunying<br>Gift game machine<br>Yes<br>Key Master Vending Machine<br>860*750*1830mm<br>110/220V<br>CE certificate |  |
|-----------------------------------------------------------------------------------------------------------------------------------|--------------------------------------------------------------------------------------------------------------------------------------------|----------------------------------------------------------------------------------------------|-------------------------------------------------------------------------------------------------------------------|--|
| Product Name                                                                                                                      | Key Master                                                                                                                                 | Model Number                                                                                 | XY-Key02                                                                                                          |  |
| Туре                                                                                                                              | Gift game<br>machine                                                                                                                       | Material                                                                                     | Metal and Plastic                                                                                                 |  |
| Product Size                                                                                                                      | 860*750*1830M<br>M                                                                                                                         | Power                                                                                        | 160W                                                                                                              |  |
| Voltage                                                                                                                           | 110/220V                                                                                                                                   | Color                                                                                        | As Picture                                                                                                        |  |
| Packaging Size                                                                                                                    | 960*850*2100M<br>M                                                                                                                         | Packaging Unit<br>Weight                                                                     | 180Kgs                                                                                                            |  |
| Suitable for                                                                                                                      | Home/ Store/ Restaurant/<br>Market                                                                                                         | Home/ Store/ Restaurant/ Café/ Game center/ Shop/<br>Market                                  |                                                                                                                   |  |
| Plug Type                                                                                                                         | CN/TW/UK/EU/US/ITA/CH                                                                                                                      | CN/TW/UK/EU/US/ITA/CH/ZA/AUS                                                                 |                                                                                                                   |  |
| Payment System                                                                                                                    | Coin operated/Bill accepto<br>payment device                                                                                               | Coin operated/Bill acceptor/Card reader/Credit card<br>payment device                        |                                                                                                                   |  |