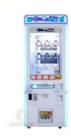

## Key Master Arcade Game Crane Mini Plush Toy Vending Gifts Coin Operated Gift Machine

#### **Basic Information**

- Place of Origin:
- Brand Name:
- Model Number:
- Price:
- Guangdong, China
- Xunying
- mber:
  - \$880.00/pieces 1-509 pieces

XY-Key015



#### **Product Specification**

- Type:Age:
- Coin Pusher >3 Years, >6 Years, >8 Years Yes
- 11

110KG

- Material:
- Name:

• Plug Type:

Is\_customized:

- Suitable For:
- Color:
- Product Name:
- Warranty:
- Voltage:
- Size:
- Player:
- Weight:
- Highlight:





#### More Images





arcade toy claw machine,





## **Products Description**

## Overview

| Essential details<br>Place of Origin:<br>Model Number:<br>Age:<br>Plug Type:<br>Color:<br>Power:<br>Player Quantity:<br>Material: | Guangdong, China<br>XY-Key02<br>>3 Years, >6 Years, >8 Years<br>CN/TW/UK/EU/US ITA/CH/ZA/AUS<br>As Picture<br>160W<br>1<br>Metal & Plastic | Brand Name:<br>Type:<br>is_customized:<br>Product Name:<br>Size:<br>Voltage:<br>Certificate: | Xunying<br>Gift game machine<br>Yes<br>Key Master Vending Machine<br>860*750*1830mm<br>110/220V<br>CE certificate |  |
|-----------------------------------------------------------------------------------------------------------------------------------|--------------------------------------------------------------------------------------------------------