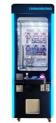

## Key Master Arcade Game Crane Mini Plush Toy Vending Gifts Coin Operated Gift Machine

#### **Basic Information**

- Place of Origin:
- Brand Name:
- Model Number:
- Price:
- Guangdong, China
- Xunying
- mber:
  - \$880.00/pieces 1-509 pieces

XY-Key015



#### **Product Specification**

- Type:Age:
- Coin Pusher >3 Years, >6 Years, >8 Years Yes
- 11

110KG

- Material:
- Name:

• Plug Type:

Is\_customized:

- Suitable For:
- Color:
- Product Name:
- Warranty:
- Voltage:
- Size:
- Player:
- Weight:
- Highlight:





#### More Images





arcade toy claw machine,





## **Products Description**

## Overview

| Essential details<br>Place of Origin:<br>Model Number:<br>Age:<br>Plug Type:<br>Color:<br>Power:<br>Player Quantity:<br>Material: | Guangdong, China<br>XY-Key02<br>>3 Years, >6 Years, >8 Years<br>CN/TW/UK/EU/US ITA/CH/ZA/AUS<br>As Picture<br>160W<br>1<br>Metal & Plastic | Brand Name:<br>Type:<br>is_customized:<br>Product Name:<br>Size:<br>Voltage:<br>Certificate: | Xunying<br>Gift game machine<br>Yes<br>Key Master Vending Machine<br>860*750*1830mm<br>110/220V<br>CE certificate |  |
|-----------------------------------------------------------------------------------------------------------------------------------|------------------------------------------------------------------------------------------------------------------------------------