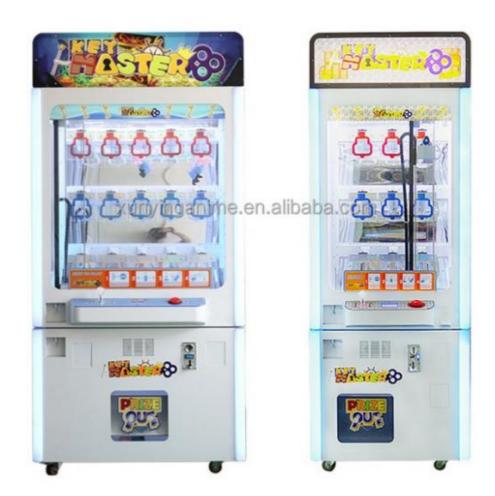

## Key Master Arcade Game Crane Mini Plush Toy Vending Gifts Coin Operated Gift Machine

#### **Product Specification**

- Type:Age:
- Coin Pusher >3 Years, >6 Years, >8 Years Yes
- 11

110KG

- Material:
- Name:

• Plug Type:

Is\_customized:

- Suitable For:
- Color:
- Product Name:
- Warranty:
- Voltage:
- Size:
- Player:
- Weight:
- Highlight: