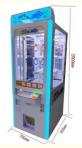

## Key Master Arcade Game Crane Mini Plush Toy Vending Gifts Coin Operated Gift Machine

#### **Basic Information**

- Place of Origin:
- Brand Name:
- Model Number:
- Price:
- Guangdong, China
- Xunying
- mber:
  - \$880.00/pieces 1-509 pieces

XY-Key015



#### **Product Specification**

- Type:Age:
- Coin Pusher >3 Years, >6 Years, >8 Years Yes
- 11

110KG

- Material:
- Name:

• Plug Type:

Is\_customized:

- Suitable For:
- Color:
- Product Name:
- Warranty:
- Voltage:
- Size:
- Player:
- Weight:
- Highlight:





#### More Images





arcade toy claw machine,





## **Products Description**

## Overview

| Essential details<br>Place of Origin:<br>Model Number:<br>Age:<br>Plug Type:<br>Color:<br>Power:<br>Player Quantity:<br>Material: | Guangdong, China<br>XY-Key02<br>>3 Years, >6 Years, >8 Years<br>CN/TW/UK/EU/US ITA/CH/ZA/AUS<br>As Picture<br>160W<br>1<br>Metal & Plastic | Brand Name:<br>Type:<br>is_customized:<br>Product Name:<br>Size:<br>Voltage:<br>Certificate: | Xunying<br>Gift game machine<br>Yes<br>Key Master Vending Machine<br>860*750*1830mm<br>110/220V<br>CE certificate |  |
|-----------------------------------------------------------------------------------------------------------------------------------|--------------------------------------------------------------------------------------------------------------------------------------