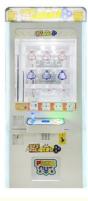

#### **Product Specification**

- Type:Age:
- Coin Pusher >3 Years, >6 Years, >8 Years Yes
- 11

110KG

- Material:
- Name:

• Plug Type:

Is\_customized:

- Suitable For:
- Color:
- Product Name:
- Warranty:
- Voltage:
- Size:
- Player:
- Weight:
- Highlight:

## Overview

| Essential details<br>Place of Origin:<br>Model Number:<br>Age:<br>Plug Type:<br>Color:<br>Power:<br>Player Quantity:<br>Material: | Guangdong, China<br>XY-Key02<br>>3 Years, >6 Years, >8 Years<br>CN/TW/UK/EU/US ITA/CH/ZA/AUS<br>As Picture<br>160W<br>1<br>Metal & Plastic | Brand Name:<br>Type:<br>is_customized:<br>Product Name:<br>Size:<br>Voltage:<br>Certificate: | Xunying<br>Gift game machine<br>Yes<br>Key Master Vending Machine<br>860*750*1830mm<br>110/220V<br>CE certificate |  |
|-----------------------------------------------------------------------------------------------------------------------------------|--------------------------------------------------------------------------------------------------------------------------------------------|----------------------------------------------------------------------------------------------|-------------------------------------------------------------------------------------------------------------------|--|
| Product Name                                                                                                                      | Key Master                                                                                                                                 | Model Number                                                                                 | XY-Key02                                                                                                          |  |
| Туре                                                                                                                              | Gift game<br>machine                                                                                                                       | Material                                                                                     | Metal and Plastic                                                                                                 |  |
| Product Size                                                                                                                      | 860*750*1830M<br>M                                                                                                                         | Power                                                                                        | 160W                                                                                                              |  |
| Voltage                                                                                                                           | 110/220V                                                                                                                                   | Color                                                                                        | As Picture                                                                                                        |  |
| Packaging Size                                                                                                                    | 960*850*2100M<br>M                                                                                                                         | Packaging Unit<br>Weight                                                                     | 180Kgs                                                                                                            |  |
| Suitable for                                                                                                                      | Home/ Store/ Restaurant/<br>Market                                                                                                         | Home/ Store/ Restaurant/ Café/ Game center/ Shop/<br>Market                                  |                                                                                                                   |  |
| Plug Type                                                                                                                         | CN/TW/UK/EU/US/ITA/CH                                                                                                                      | CN/TW/UK/EU/US/ITA/CH/ZA/AUS                                                                 |                                                                                                                   |  |
| Payment System                                                                                                                    | Coin operated/Bill accepto<br>payment device                                                                                               | Coin operated/Bill acceptor/Card reader/Credit card<br>payment device                        |                                                                                                                   |  |