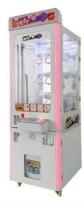

#### **Product Specification**

- Type:Age:
- Coin Pusher >3 Years, >6 Years, >8 Years Yes
- 11

110KG

- Material:
- Name:

• Plug Type:

Is\_customized:

- Suitable For:
- Color:
- Product Name:
- Warranty:
- Voltage:
- Size:
- Player:
- Weight:
- Highlight:

## Overview

| Essential details<br>Place of Origin:<br>Model Number:<br>Age:<br>Plug Type:<br>Color:<br>Power:<br>Player Quantity:<br>Material: | Guangdong, China<br>XY-Key02<br>>3 Years, >6 Years, >8 Years<br>CN/TW/UK/EU/US ITA/CH/ZA/AUS<br>As Picture<br>160W<br>1<br>Metal & Plastic | Brand Name:<br>Type:<br>is_customized:<br>Product Name:<br>Size:<br>Voltage:<br>Certificate: | Xunying<br>Gift game machine<br>Yes<br>Key Master Vending Machine<br>860*750*1830mm<br>110/220V<br>CE certificate |  |
|-----------------------------------------------------------------------------------------------------------------------------------|--------------------------------------------------------------------------------------------------------------------------------------------|----------------------------------------------------------------------------------------------|-------------------------------------------------------------------------------------------------------------------|--|
| Product Name                                                                                                                      | Key Master                                                                                                                                 | Model Number                                                                                 | XY-Key02                                                                                                          |  |
| Туре                                                                                                                              | Gift game<br>machine                                                                                                                       | Material                                                                                     | Metal and Plastic                                                                                                 |  |
| Product Size                                                                                                                      | 860*750*1830M<br>M                                                                                                                         | Power                                                                                        | 160W                                                                                                              |  |
| Voltage                                                                                                                           | 110/220V                                                                                                                                   | Color                                                                                        | As Picture                                                                                                        |  |
| Packaging Size                                                                                                                    | 960*850*2100M<br>M                                                                                                                         | Packaging Unit<br>Weight                                                                     | 180Kgs                                                                                                            |  |
| Suitable for                                                                                                                      | Home/ Store/ Restaurant/<br>Market                                                                                                         | Home/ Store/ Restaurant/ Café/ Game center/ Shop/<br>Market                                  |                                                                                                                   |  |
| Plug Type                                                                                                                         | CN/TW/UK/EU/US/ITA/CH                                                                                                                      | CN/TW/UK/EU/US/ITA/CH/ZA/AUS                                                                 |                                                                                                                   |  |
| Payment System                                                                                                                    | Coin operated/Bill accepto<br>payment device                                                                                               | Coin operated/Bill acceptor/Card reader/Credit card<br>payment device                        |                                                                                                                   |  |