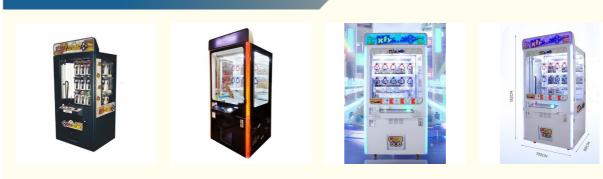

## 110KG Coin Operated Vending Game Push Key Master Toy Game Machine for 1 Player

#### **Basic Information**

- Place of Origin:
- Brand Name:
- Model Number:
- Price:
- Guangdong, China
- Xunying
- er: XY-Key013
  - \$990.00/pieces 1-509 pieces



#### **Product Specification**

- Type:
- Age:
- Is\_customized:
- Plug Type:
- Material:
- Name:
- Suitable For:
- Color:
- Product Name:
- Warranty:
- Voltage:
- Size:
- Player:
- Weight:
- Highlight:



coin operated toy claw machine,



#### More Images



## **Products Description**

## Overview

| Essential details<br>Place of Origin:<br>Model Number:<br>Age:<br>Plug Type:<br>Color:<br>Power:<br>Player Quantity:<br>Material: | Guangdong, China<br>XY-Key02<br>>3 Years, >6 Years, >8 Years<br>CN/TW/UK/EU/US ITA/CH/ZA/AUS<br>As Picture<br>160W<br>1<br>Metal & Plastic | Brand Name:<br>Type:<br>is_customized:<br>Product Name:<br>Size:<br>Voltage:<br>Certificate: | Xunying<br>Gift game machine<br>Yes<br>Key Master Vending Machine<br>860*750*1830mm<br>110/220V<br>CE certificate |  |
|-----------------------------------------------------------------------------------------------------------------------------------|--------------------------------------------------------------------------------------------------------------------------------------