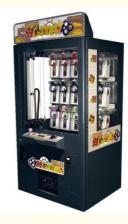

## 110KG Coin Operated Vending Game Push Key Master Toy Game Machine for 1 Player

coin operated toy claw machine,