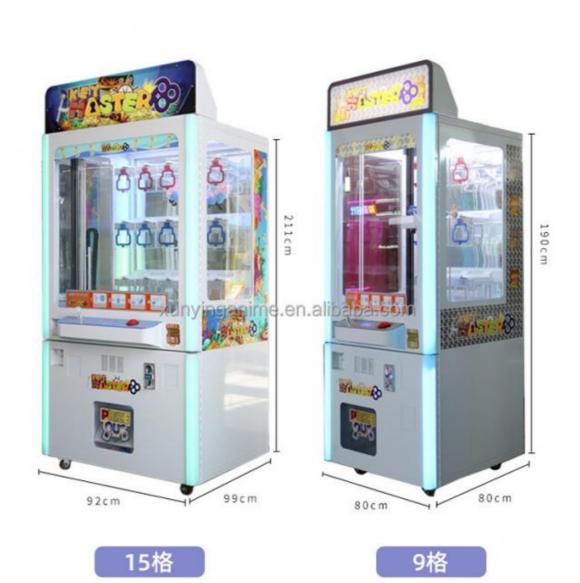

#### More Images

## Overview

| Essential details<br>Place of Origin:<br>Model Number:<br>Age:<br>Plug Type:<br>Color:<br>Power:<br>Player Quantity:<br>Material: | Guangdong, China<br>XY-Key02<br>>3 Years, >6 Years, >8 Years<br>CN/TW/UK/EU/US ITA/CH/ZA/AUS<br>As Picture<br>160W<br>1<br>Metal & Plastic | Brand Name:<br>Type:<br>is_customized:<br>Product Name:<br>Size:<br>Voltage:<br>Certificate: | Xunying<br>Gift game machine<br>Yes<br>Key Master Vending Machine<br>860*750*1830mm<br>110/220V<br>CE certificate |  |
|-----------------------------------------------------------------------------------------------------------------------------------|--------------------------------------------------------------------------------------------------------------------------------------------|----------------------------------------------------------------------------------------------|-------------------------------------------------------------------------------------------------------------------|--|
| Product Name                                                                                                                      | Key Master                                                                                                                                 | Model Number                                                                                 | XY-Key02                                                                                                          |  |
| Туре                                                                                                                              | Gift game<br>machine                                                                                                                       | Material                                                                                     | Metal and Plastic                                                                                                 |  |
| Product Size                                                                                                                      | 860*750*1830M<br>M                                                                                                                         | Power                                                                                        | 160W                                                                                                              |  |
| Voltage                                                                                                                           | 110/220V                                                                                                                                   | Color                                                                                        | As Picture                                                                                                        |  |
| Packaging Size                                                                                                                    | 960*850*2100M<br>M                                                                                                                         | Packaging Unit<br>Weight                                                                     | 180Kgs                                                                                                            |  |
| Suitable for                                                                                                                      | Home/ Store/ Restaurant/<br>Market                                                                                                         | Home/ Store/ Restaurant/ Café/ Game center/ Shop/<br>Market                                  |                                                                                                                   |  |
| Plug Type                                                                                                                         | CN/TW/UK/EU/US/ITA/CH                                                                                                                      | CN/TW/UK/EU/US/ITA/CH/ZA/AUS                                                                 |                                                                                                                   |  |
| Payment System                                                                                                                    | Coin operated/Bill accepto<br>payment device                                                                                               | Coin operated/Bill acceptor/Card reader/Credit card<br>payment device                        |                                                                                                                   |  |