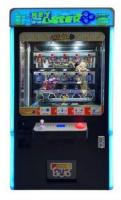

## 110KG Coin Operated Vending Game Push Key Master Toy Game Machine for 1 Player

#### **Basic Information**

- Place of Origin:
- Brand Name:
- Model Number:
- Price:
- Guangdong, China
- Xunying
- er: XY-Key013
  - \$990.00/pieces 1-509 pieces



#### **Product Specification**

- Type:
- Age:
- Is\_customized:
- Plug Type:
- Material:
- Name:
- Suitable For:
- Color:
- Product Name:
- Warranty:
- Voltage:
- Size:
- Player:
- Weight:
- Highlight:



coin operated toy claw machine,



#### More Images



## **Products Description**

## Overview

| Essential details<br>Place of Origin:<br>Model Number:<br>Age:<br>Plug Type:<br>Color:<br>Power:<br>Player Quantity:<br>Material: | Guangdong, China<br>XY-Key02<br>>3 Years, >6 Years, >8 Years<br>CN/TW/UK/EU/US ITA/CH/ZA/AUS<br>As Picture<br>160W<br>1<br>Metal & Plastic | Brand Name:<br>Type:<br>is_customized:<br>Product Name:<br>Size:<br>Voltage:<br>Certificate: | Xunying<br>Gift game machine<br>Yes<br>Key Master Vending Machine<br>860*750*1830mm<br>110/220V<br>CE certificate |  |
|-----------------------------------------------------------------------------------------------------------------------------------|------------------------------------------------------------------------------------------------------------------