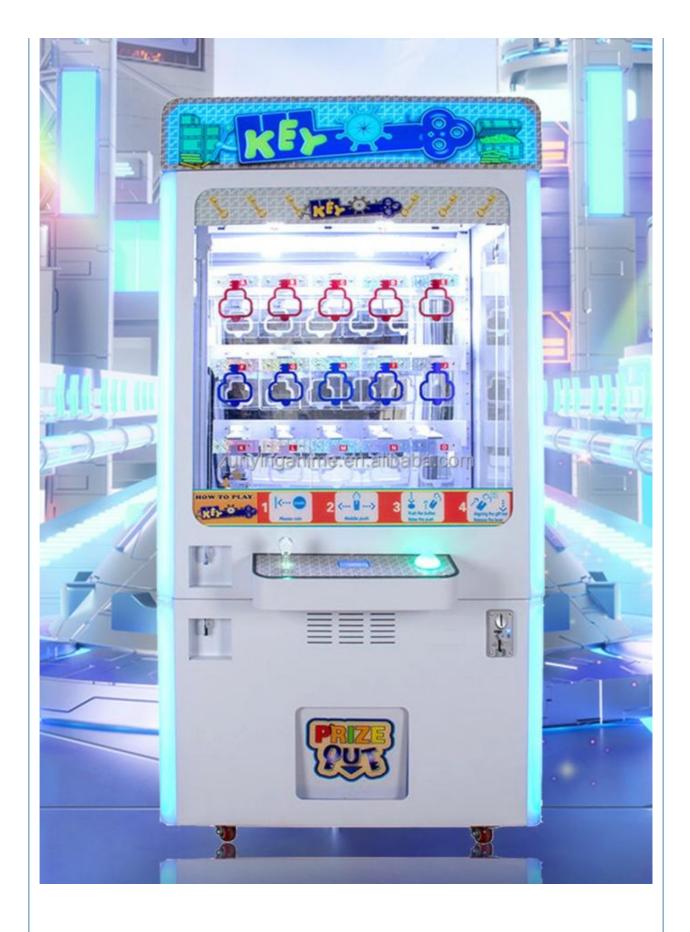

#### More Images

## Overview

| Essential details<br>Place of Origin:<br>Model Number:<br>Age:<br>Plug Type:<br>Color:<br>Power:<br>Player Quantity:<br>Material: | Guangdong, China<br>XY-Key02<br>>3 Years, >6 Years, >8 Years<br>CN/TW/UK/EU/US ITA/CH/ZA/AUS<br>As Picture<br>160W<br>1<br>Metal & Plastic | Brand Name:<br>Type:<br>is_customized:<br>Product Name:<br>Size:<br>Voltage:<br>Certificate: | Xunying<br>Gift game machine<br>Yes<br>Key Master Vending Machine<br>860*750*1830mm<br>110/220V<br>CE certificate |  |
|-----------------------------------------------------------------------------------------------------------------------------------|--------------------------------------------------------------------------------------------------------------------------------------------|----------------------------------------------------------------------------------------------|-------------------------------------------------------------------------------------------------------------------|--|
| Product Name                                                                                                                      | Key Master                                                                                                                                 | Model Number                                                                                 | XY-Key02                                                                                                          |  |
| Туре                                                                                                                              | Gift game<br>machine                                                                                                                       | Material                                                                                     | Metal and Plastic                                                                                                 |  |
| Product Size                                                                                                                      | 860*750*1830M<br>M                                                                                                                         | Power                                                                                        | 160W                                                                                                              |  |
| Voltage                                                                                                                           | 110/220V                                                                                                                                   | Color                                                                                        | As Picture                                                                                                        |  |
| Packaging Size                                                                                                                    | 960*850*2100M<br>M                                                                                                                         | Packaging Unit<br>Weight                                                                     | 180Kgs                                                                                                            |  |
| Suitable for                                                                                                                      | Home/ Store/ Restaurant/<br>Market                                                                                                         | Home/ Store/ Restaurant/ Café/ Game center/ Shop/<br>Market                                  |                                                                                                                   |  |
| Plug Type                                                                                                                         | CN/TW/UK/EU/US/ITA/CH                                                                                                                      | CN/TW/UK/EU/US/ITA/CH/ZA/AUS                                                                 |                                                                                                                   |  |
| Payment System                                                                                                                    | Coin operated/Bill accepto<br>payment device                                                                                               | Coin operated/Bill acceptor/Card reader/Credit card<br>payment device                        |                                                                                                                   |  |