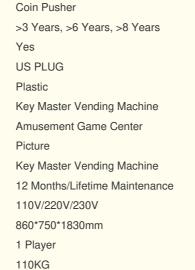

## Overview

| Essential details<br>Place of Origin:<br>Model Number:<br>Age:<br>Plug Type:<br>Color:<br>Power:<br>Player Quantity:<br>Material: | Guangdong, China<br>XY-Key02<br>>3 Years, >6 Years, >8 Years<br>CN/TW/UK/EU/US ITA/CH/ZA/AUS<br>As Picture<br>160W<br>1<br>Metal & Plastic | Brand Name:<br>Type:<br>is_customized:<br>Product Name:<br>Size:<br>Voltage:<br>Certificate: | Xunying<br>Gift game machine<br>Yes<br>Key Master Vending Machine<br>860*750*1830mm<br>110/220V<br>CE certificate |  |
|-----------------------------------------------------------------------------------------------------------------------------------|--------------------------------------------------------------------------------------------------------------------------------------------|----------------------------------------------------------------------------------------------|-------------------------------------------------------------------------------------------------------------------|--|
| Product Name                                                                                                                      | Key Master                                                                                                                                 | Model Number                                                                                 | XY-Key02                                                                                                          |  |
| Туре                                                                                                                              | Gift game<br>machine                                                                                                                       | Material                                                                                     | Metal and Plastic                                                                                                 |  |
| Product Size                                                                                                                      | 860*750*1830M<br>M                                                                                                                         | Power                                                                                        | 160W                                                                                                              |  |
| Voltage                                                                                                                           | 110/220V                                                                                                                                   | Color                                                                                        | As Picture                                                                                                        |  |
| Packaging Size                                                                                                                    | 960*850*2100M<br>M                                                                                                                         | Packaging Unit<br>Weight                                                                     | 180Kgs                                                                                                            |  |
| Suitable for                                                                                                                      | Home/ Store/ Restaurant/<br>Market                                                                                                         | Home/ Store/ Restaurant/ Café/ Game center/ Shop/<br>Market                                  |                                                                                                                   |  |
| Plug Type                                                                                                                         | CN/TW/UK/EU/US/ITA/CH                                                                                                                      | CN/TW/UK/EU/US/ITA/CH/ZA/AUS                                                                 |                                                                                                                   |  |
| Payment System                                                                                                                    | Coin operated/Bill accepto<br>payment device                                                                                               | Coin operated/Bill acceptor/Card reader/Credit card<br>payment device                        |                                                                                                                   |  |