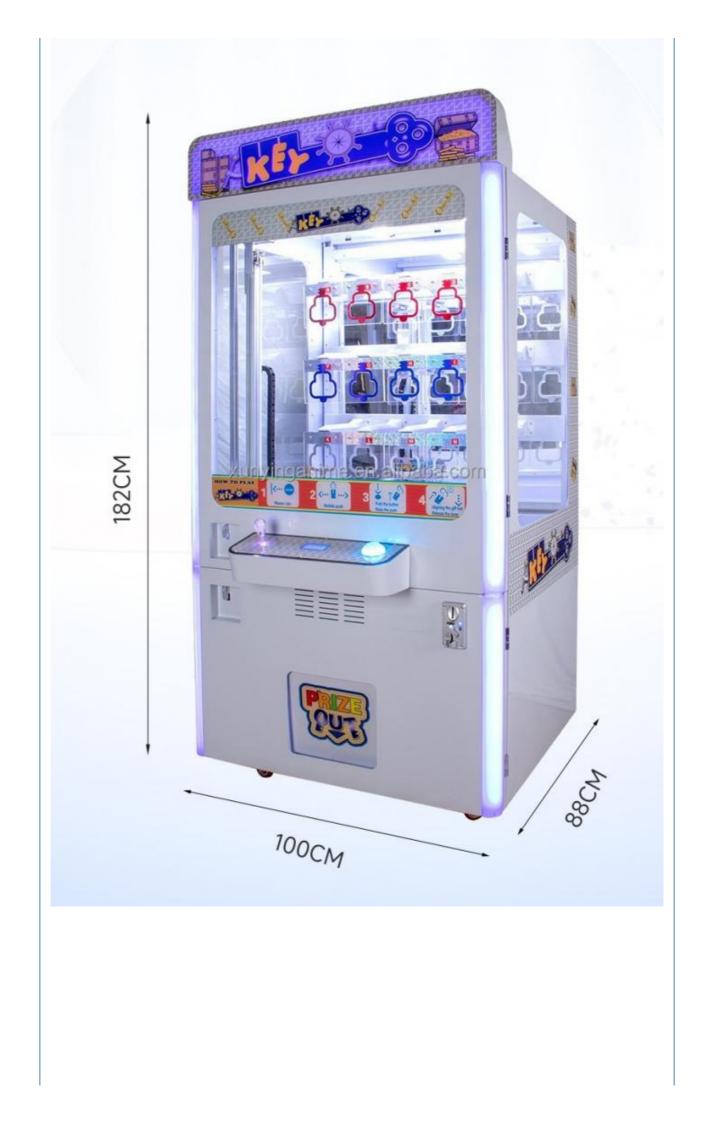

#### More Images

## Overview

| Essential details<br>Place of Origin:<br>Model Number:<br>Age:<br>Plug Type:<br>Color:<br>Power:<br>Player Quantity:<br>Material: | Guangdong, China<br>XY-Key02<br>>3 Years, >6 Years, >8 Years<br>CN/TW/UK/EU/US ITA/CH/ZA/AUS<br>As Picture<br>160W<br>1<br>Metal & Plastic | Brand Name:<br>Type:<br>is_customized:<br>Product Name:<br>Size:<br>Voltage:<br>Certificate: | Xunying<br>Gift game machine<br>Yes<br>Key Master Vending Machine<br>860*750*1830mm<br>110/220V<br>CE certificate |  |
|-----------------------------------------------------------------------------------------------------------------------------------|--------------------------------------------------------------------------------------------------------------------------------------------|----------------------------------------------------------------------------------------------|-------------------------------------------------------------------------------------------------------------------|--|
| Product Name                                                                                                                      | Key Master                                                                                                                                 | Model Number                                                                                 | XY-Key02                                                                                                          |  |
| Туре                                                                                                                              | Gift game<br>machine                                                                                                                       | Material                                                                                     | Metal and Plastic                                                                                                 |  |
| Product Size                                                                                                                      | 860*750*1830M<br>M                                                                                                                         | Power                                                                                        | 160W                                                                                                              |  |
| Voltage                                                                                                                           | 110/220V                                                                                                                                   | Color                                                                                        | As Picture                                                                                                        |  |
| Packaging Size                                                                                                                    | 960*850*2100M<br>M                                                                                                                         | Packaging Unit<br>Weight                                                                     | 180Kgs                                                                                                            |  |
| Suitable for                                                                                                                      | Home/ Store/ Restaurant/<br>Market                                                                                                         | Home/ Store/ Restaurant/ Café/ Game center/ Shop/<br>Market                                  |                                                                                                                   |  |
| Plug Type                                                                                                                         | CN/TW/UK/EU/US/ITA/CH                                                                                                                      | CN/TW/UK/EU/US/ITA/CH/ZA/AUS                                                                 |                                                                                                                   |  |
| Payment System                                                                                                                    | Coin operated/Bill accepto<br>payment device                                                                                               | Coin operated/Bill acceptor/Card reader/Credit card<br>payment device                        |                                                                                                                   |  |