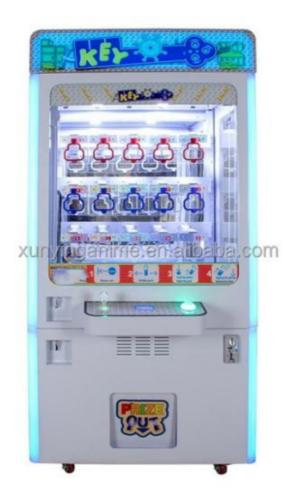

## 110KG Coin Operated Vending Game Push Key Master Toy Game Machine for 1 Player

## Overview

| Essential details<br>Place of Origin:<br>Model Number:<br>Age:<br>Plug Type:<br>Color:<br>Power:<br>Player Quantity:<br>Material: | Guangdong, China<br>XY-Key02<br>>3 Years, >6 Years, >8 Years<br>CN/TW/UK/EU/US ITA/CH/ZA/AUS<br>As Picture<br>160W<br>1<br>Metal & Plastic | Brand Name:<br>Type:<br>is_customized:<br>Product Name:<br>Size:<br>Voltage:<br>Certificate: | Xunying<br>Gift game machine<br>Yes<br>Key Master Vending Machine<br>860*750*1830mm<br>110/220V<br>CE certificate |  |
|-----------------------------------------------------------------------------------------------------------------------------------|--------------------------------------------------------------------------------------------------------------------------------------------|----------------------------------------------------------------------------------------------|-------------------------------------------------------------------------------------------------------------------|--|
| Product Name                                                                                                                      | Key Master                                                                                                                                 | Model Number                                                                                 | XY-Key02                                                                                                          |  |
| Туре                                                                                                                              | Gift game<br>machine                                                                                                                       | Material                                                                                     | Metal and Plastic                                                                                                 |  |
| Product Size                                                                                                                      | 860*750*1830M<br>M                                                                                                                         | Power                                                                                        | 160W                                                                                                              |  |
| Voltage                                                                                                                           | 110/220V                                                                                                                                   | Color                                                                                        | As Picture                                                                                                        |  |
| Packaging Size                                                                                                                    | 960*850*2100M<br>M                                                                                                                         | Packaging Unit<br>Weight                                                                     | 180Kgs                                                                                                            |  |
| Suitable for                                                                                                                      | Home/ Store/ Restaurant/<br>Market                                                                                                         | Home/ Store/ Restaurant/ Café/ Game center/ Shop/<br>Market                                  |                                                                                                                   |  |
| Plug Type                                                                                                                         | CN/TW/UK/EU/US/ITA/CH                                                                                                                      | CN/TW/UK/EU/US/ITA/CH/ZA/AUS                                                                 |                                                                                                                   |  |
| Payment System                                                                                                                    | Coin operated/Bill accepto<br>payment device                                                                                               | Coin operated/Bill acceptor/Card reader/Credit card<br>payment device                        |                                                                                                                   |  |