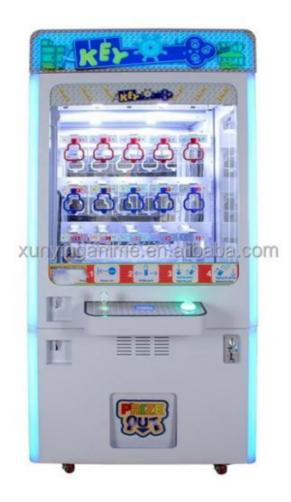

### Indoor Key Master Gift Game Machines for Children 3 Years US PLUG Coin **Operated**

#### **Product Specification**

- Type: • Age:
- Coin Pusher >3 Years, >6 Years, >8 Years Yes US PLUG Plastic

Picture

110KG

us plug toy claw machine.

• Product Name:

Is\_customized:

• Plug Type: • Material:

• Suitable For: Color:

• Name:

- Warranty:
- Voltage:
- Size:
- Player:
- Weight:
- Highlight:

## Overview

| Essential details<br>Place of Origin:<br>Model Number:<br>Age:<br>Plug Type:<br>Color:<br>Power:<br>Player Quantity:<br>Material: | Guangdong, China<br>XY-Key02<br>>3 Years, >6 Years, >8 Years<br>CN/TW/UK/EU/US ITA/CH/ZA/AUS<br>As Picture<br>160W<br>1<br>Metal & Plastic | Brand Name:<br>Type:<br>is_customized:<br>Product Name:<br>Size:<br>Voltage:<br>Certificate: | Xunying<br>Gift game machine<br>Yes<br>Key Master Vending Machine<br>860*750*1830mm<br>110/220V<br>CE certificate |  |
|-----------------------------------------------------------------------------------------------------------------------------------|--------------------------------------------------------------------------------------------------------------------------------------------|----------------------------------------------------------------------------------------------|-------------------------------------------------------------------------------------------------------------------|--|
| Product Name                                                                                                                      | Key Master                                                                                                                                 | Model Number                                                                                 | XY-Key02                                                                                                          |  |
| Туре                                                                                                                              | Gift game<br>machine                                                                                                                       | Material                                                                                     | Metal and Plastic                                                                                                 |  |
| Product Size                                                                                                                      | 860*750*1830M<br>M                                                                                                                         | Power                                                                                        | 160W                                                                                                              |  |
| Voltage                                                                                                                           | 110/220V                                                                                                                                   | Color                                                                                        | As Picture                                                                                                        |  |
| Packaging Size                                                                                                                    | 960*850*2100M<br>M                                                                                                                         | Packaging Unit<br>Weight                                                                     | 180Kgs                                                                                                            |  |
| Suitable for                                                                                                                      | Home/ Store/ Restaurant/<br>Market                                                                                                         | Home/ Store/ Restaurant/ Café/ Game center/ Shop/<br>Market                                  |                                                                                                                   |  |
| Plug Type                                                                                                                         | CN/TW/UK/EU/US/ITA/CH                                                                                                                      | CN/TW/UK/EU/US/ITA/CH/ZA/AUS                                                                 |                                                                                                                   |  |
| Payment System                                                                                                                    | Coin operated/Bill accepto<br>payment device                                                                                               | Coin operated/Bill acceptor/Card reader/Credit card<br>payment device                        |                                                                                                                   |  |