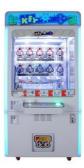

## Overview

| Essential details<br>Place of Origin:<br>Model Number:<br>Age:<br>Plug Type:<br>Color:<br>Power:<br>Player Quantity:<br>Material: | Guangdong, China<br>XY-Key02<br>>3 Years, >6 Years, >8 Years<br>CN/TW/UK/EU/US ITA/CH/ZA/AUS<br>As Picture<br>160W<br>1<br>Metal & Plastic | Brand Name:<br>Type:<br>is_customized:<br>Product Name:<br>Size:<br>Voltage:<br>Certificate: | Xunying<br>Gift game machine<br>Yes<br>Key Master Vending Machine<br>860*750*1830mm<br>110/220V<br>CE certificate |  |
|-----------------------------------------------------------------------------------------------------------------------------------|--------------------------------------------------------------------------------------------------------------------------------------------|----------------------------------------------------------------------------------------------|-------------------------------------------------------------------------------------------------------------------|--|
| Product Name                                                                                                                      | Key Master                                                                                                                                 | Model Number                                                                                 | XY-Key02                                                                                                          |  |
| Туре                                                                                                                              | Gift game<br>machine                                                                                                                       | Material                                                                                     | Metal and Plastic                                                                                                 |  |
| Product Size                                                                                                                      | 860*750*1830M<br>M                                                                                                                         | Power                                                                                        | 160W                                                                                                              |  |
| Voltage                                                                                                                           | 110/220V                                                                                                                                   | Color                                                                                        | As Picture                                                                                                        |  |
| Packaging Size                                                                                                                    | 960*850*2100M<br>M                                                                                                                         | Packaging Unit<br>Weight                                                                     | 180Kgs                                                                                                            |  |
| Suitable for                                                                                                                      | Home/ Store/ Restaurant/<br>Market                                                                                                         | Home/ Store/ Restaurant/ Café/ Game center/ Shop/<br>Market                                  |                                                                                                                   |  |
| Plug Type                                                                                                                         | CN/TW/UK/EU/US/ITA/CH                                                                                                                      | CN/TW/UK/EU/US/ITA/CH/ZA/AUS                                                                 |                                                                                                                   |  |
| Payment System                                                                                                                    | Coin operated/Bill accepto<br>payment device                                                                                               | Coin operated/Bill acceptor/Card reader/Credit card<br>payment device                        |                                                                                                                   |  |