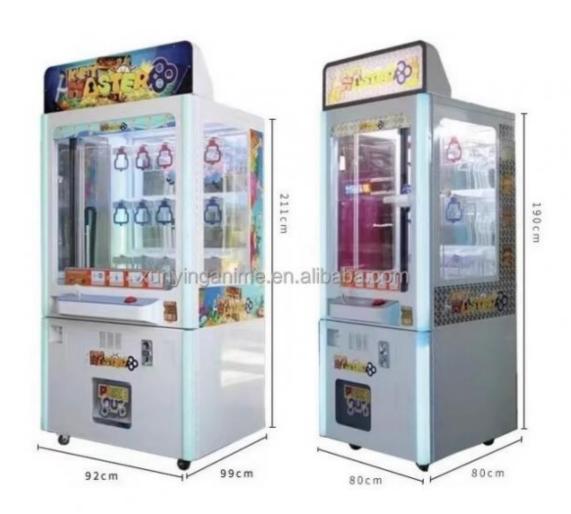

#### More Images

## Overview

| Essential details<br>Place of Origin:<br>Model Number:<br>Age:<br>Plug Type:<br>Color:<br>Power:<br>Player Quantity:<br>Material: | Guangdong, China<br>XY-Key02<br>>3 Years, >6 Years, >8 Years<br>CN/TW/UK/EU/US ITA/CH/ZA/AUS<br>As Picture<br>160W<br>1<br>Metal & Plastic | Brand Name:<br>Type:<br>is_customized:<br>Product Name:<br>Size:<br>Voltage:<br>Certificate: | Xunying<br>Gift game machine<br>Yes<br>Key Master Vending Machine<br>860*750*1830mm<br>110/220V<br>CE certificate |  |
|-----------------------------------------------------------------------------------------------------------------------------------|--------------------------------------------------------------------------------------------------------------------------------------------|----------------------------------------------------------------------------------------------|-------------------------------------------------------------------------------------------------------------------|--|
| Product Name                                                                                                                      | Key Master                                                                                                                                 | Model Number                                                                                 | XY-Key02                                                                                                          |  |
| Туре                                                                                                                              | Gift game<br>machine                                                                                                                       | Material                                                                                     | Metal and Plastic                                                                                                 |  |
| Product Size                                                                                                                      | 860*750*1830M<br>M                                                                                                                         | Power                                                                                        | 160W                                                                                                              |  |
| Voltage                                                                                                                           | 110/220V                                                                                                                                   | Color                                                                                        | As Picture                                                                                                        |  |
| Packaging Size                                                                                                                    | 960*850*2100M<br>M                                                                                                                         | Packaging Unit<br>Weight                                                                     | 180Kgs                                                                                                            |  |
| Suitable for                                                                                                                      | Home/ Store/ Restaurant/<br>Market                                                                                                         | Home/ Store/ Restaurant/ Café/ Game center/ Shop/<br>Market                                  |                                                                                                                   |  |
| Plug Type                                                                                                                         | CN/TW/UK/EU/US/ITA/CH                                                                                                                      | CN/TW/UK/EU/US/ITA/CH/ZA/AUS                                                                 |                                                                                                                   |  |
| Payment System                                                                                                                    | Coin operated/Bill accepto<br>payment device                                                                                               | Coin operated/Bill acceptor/Card reader/Credit card<br>payment device                        |                                                                                                                   |  |