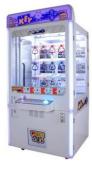

### Indoor Key Master Gift Game Machines for Children 3 Years US PLUG Coin **Operated**

#### **Product Specification**

- Type: • Age:
- Coin Pusher >3 Years, >6 Years, >8 Years Yes US PLUG Plastic

Picture

110KG

us plug toy claw machine.

• Product Name:

Is\_customized:

• Plug Type: • Material: