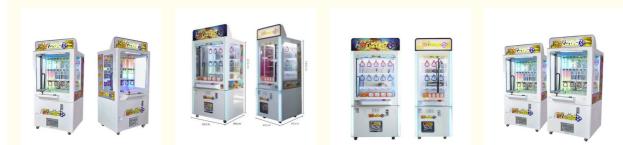

### Indoor Key Master Gift Game Machines for Children 3 Years US PLUG Coin **Operated**

#### **Basic Information**

- Place of Origin:
- Brand Name:
- Model Number:
- Price:
- Guangdong, China
- Xunying
- XY-Key010
  - \$940.00/pieces 1-509 pieces



#### **Product Specification**

- Type: • Age:
- Coin Pusher >3 Years, >6 Years, >8 Years Yes US PLUG Plastic

Picture

110KG

us plug toy claw machine.

• Product Name:

Is\_customized:

• Plug Type: • Material:

• Suitable For: Color:

• Name:

- Warranty:
- Voltage:
- Size:
- Player:
- Weight:
- Highlight:





#### More Images



### **Products Description**

## Overview

| Essential details<br>Place of Origin:<br>Model Number:<br>Age:<br>Plug Type:<br>Color:<br>Power:<br>Player Quantity:<br>Material: | Guangdong, China<br>XY-Key02<br>>3 Years, >6 Years, >8 Years<br>CN/TW/UK/EU/US ITA/CH/ZA/AUS<br>As Picture<br>160W<br>1<br>Metal & Plastic | Brand Name:<br>Type:<br>is_customized:<br>Product Name:<br>Size:<br>Voltage:<br>Certificate: | Xunying<br>Gift game machine<br>Yes<br>Key Master Vending Machine<br>860*750*1830mm<br>110/220V<br>CE certificate |  |
|-----------------------------------------------------------------------------------------------------------------------------------|-------------------------------------------------------------------------------------------------------------------------------------