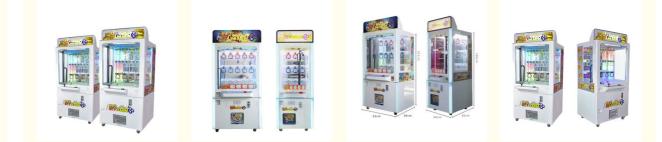

## Age 3 Years Coin Operated Keymaster Arcade Machine Fun Toy Gift Prize **Vending Machine**

#### **Basic Information**

- Place of Origin:
- Brand Name:
- Model Number:
- Price:
- Guangdong, China

- Xunying
- XY-Key08
  - \$940.00/pieces 1-509 pieces



#### **Product Specification**

• Type: • Age:

Is\_customized:

• Plug Type: • Material:

• Suitable For: Color:

• Name:

- Coin Pusher >3 Years, >6 Years, >8 Years Yes

1 Player

110KG

arcade toy claw machine,

- Product Name:
- Warranty:
- Voltage: • Size:
- Player:
- Weight:
- Highlight:





#### More Images



Our Product Introduction

## **Products Description**

## Overview

| Essential details<br>Place of Origin:<br>Model Number:<br>Age:<br>Plug Type:<br>Color:<br>Power:<br>Player Quantity:<br>Material: | Guangdong, China<br>XY-Key02<br>>3 Years, >6 Years, >8 Years<br>CN/TW/UK/EU/US ITA/CH/ZA/AUS<br>As Picture<br>160W<br>1<br>Metal & Plastic | Brand Name:<br>Type:<br>is_customized:<br>Product Name:<br>Size:<br>Voltage:<br>Certificate: | Xunying<br>Gift game machine<br>Yes<br>Key Master Vending Machine<br>860*750*1830mm<br>110/220V<br>CE certificate |  |
|-----------------------------------------------------------------------------------------------------------------------------------|------------------------------------------------------------------------------------------------------------