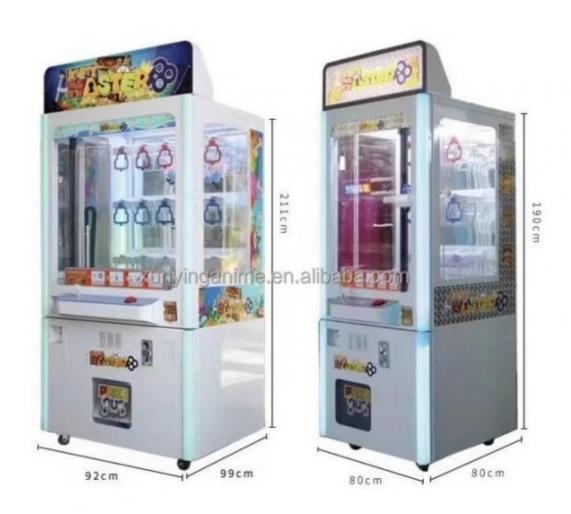

## Overview

| Essential details<br>Place of Origin:<br>Model Number:<br>Age:<br>Plug Type:<br>Color:<br>Power:<br>Player Quantity:<br>Material: | Guangdong, China<br>XY-Key02<br>>3 Years, >6 Years, >8 Years<br>CN/TW/UK/EU/US ITA/CH/ZA/AUS<br>As Picture<br>160W<br>1<br>Metal & Plastic | Brand Name:<br>Type:<br>is_customized:<br>Product Name:<br>Size:<br>Voltage:<br>Certificate: | Xunying<br>Gift game machine<br>Yes<br>Key Master Vending Machine<br>860*750*1830mm<br>110/220V<br>CE certificate |  |
|-----------------------------------------------------------------------------------------------------------------------------------|--------------------------------------------------------------------------------------------------------------------------------------------|----------------------------------------------------------------------------------------------|-------------------------------------------------------------------------------------------------------------------|--|
| Product Name                                                                                                                      | Key Master                                                                                                                                 | Model Number                                                                                 | XY-Key02                                                                                                          |  |
| Туре                                                                                                                              | Gift game<br>machine                                                                                                                       | Material                                                                                     | Metal and Plastic                                                                                                 |  |
| Product Size                                                                                                                      | 860*750*1830M<br>M                                                                                                                         | Power                                                                                        | 160W                                                                                                              |  |
| Voltage                                                                                                                           | 110/220V                                                                                                                                   | Color                                                                                        | As Picture                                                                                                        |  |
| Packaging Size                                                                                                                    | 960*850*2100M<br>M                                                                                                                         | Packaging Unit<br>Weight                                                                     | 180Kgs                                                                                                            |  |
| Suitable for                                                                                                                      | Home/ Store/ Restaurant/<br>Market                                                                                                         | Home/ Store/ Restaurant/ Café/ Game center/ Shop/<br>Market                                  |                                                                                                                   |  |
| Plug Type                                                                                                                         | CN/TW/UK/EU/US/ITA/CH                                                                                                                      | CN/TW/UK/EU/US/ITA/CH/ZA/AUS                                                                 |                                                                                                                   |  |
| Payment System                                                                                                                    | Coin operated/Bill accepto<br>payment device                                                                                               | Coin operated/Bill acceptor/Card reader/Credit card<br>payment device                        |                                                                                                                   |  |