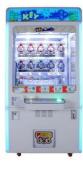

## Age 3 Years Coin Operated Keymaster Arcade Machine Fun Toy Gift Prize **Vending Machine**

#### **Product Specification**

• Type: • Age:

Is\_customized:

• Plug Type: • Material:

• Suitable For: Color:

• Name:

- Coin Pusher >3 Years, >6 Years, >8 Years Yes

1 Player

110KG

arcade toy claw machine,

- Product Name:
- Warranty:
- Voltage: • Size:
- Player:
- Weight:
- Highlight: