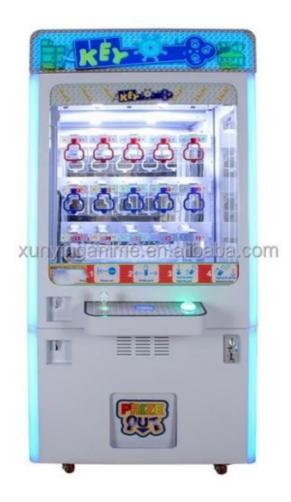

## Age 3 Years Coin Operated Keymaster Arcade Machine Fun Toy Gift Prize **Vending Machine**

#### **Product Specification**

• Type: • Age:

Is\_customized:

• Plug Type: • Material:

• Suitable For: Color:

• Name:

- Coin Pusher >3 Years, >6 Years, >8 Years Yes

1 Player

110KG

arcade toy claw machine,

- Product Name:
- Warranty:
- Voltage: • Size:
- Player:
- Weight:
- Highlight:

## Overview

| Essential details<br>Place of Origin:<br>Model Number:<br>Age:<br>Plug Type:<br>Color:<br>Power:<br>Player Quantity:<br>Material: | Guangdong, China<br>XY-Key02<br>>3 Years, >6 Years, >8 Years<br>CN/TW/UK/EU/US ITA/CH/ZA/AUS<br>As Picture<br>160W<br>1<br>Metal & Plastic | Brand Name:<br>Type:<br>is_customized:<br>Product Name:<br>Size:<br>Voltage:<br>Certificate: | Xunying<br>Gift game machine<br>Yes<br>Key Master Vending Machine<br>860*750*1830mm<br>110/220V<br>CE certificate |  |
|-----------------------------------------------------------------------------------------------------------------------------------|--------------------------------------------------------------------------------------------------------------------------------------------|----------------------------------------------------------------------------------------------|-------------------------------------------------------------------------------------------------------------------|--|
| Product Name                                                                                                                      | Key Master                                                                                                                                 | Model Number                                                                                 | XY-Key02                                                                                                          |  |
| Туре                                                                                                                              | Gift game<br>machine                                                                                                                       | Material                                                                                     | Metal and Plastic                                                                                                 |  |
| Product Size                                                                                                                      | 860*750*1830M<br>M                                                                                                                         | Power                                                                                        | 160W                                                                                                              |  |
| Voltage                                                                                                                           | 110/220V                                                                                                                                   | Color                                                                                        | As Picture                                                                                                        |  |
| Packaging Size                                                                                                                    | 960*850*2100M<br>M                                                                                                                         | Packaging Unit<br>Weight                                                                     | 180Kgs                                                                                                            |  |
| Suitable for                                                                                                                      | Home/ Store/ Restaurant/<br>Market                                                                                                         | Home/ Store/ Restaurant/ Café/ Game center/ Shop/<br>Market                                  |                                                                                                                   |  |
| Plug Type                                                                                                                         | CN/TW/UK/EU/US/ITA/CH                                                                                                                      | CN/TW/UK/EU/US/ITA/CH/ZA/AUS                                                                 |                                                                                                                   |  |
| Payment System                                                                                                                    | Coin operated/Bill accepto<br>payment device                                                                                               | Coin operated/Bill acceptor/Card reader/Credit card<br>payment device                        |                                                                                                                   |  |