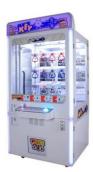

## Age 3 Years Coin Operated Keymaster Arcade Machine Fun Toy Gift Prize **Vending Machine**

#### **Product Specification**

• Type: • Age:

Is\_customized:

• Plug Type: • Material:

• Suitable For: Color:

• Name:

- Coin Pusher >3 Years, >6 Years, >8 Years Yes

1 Player

110KG

arcade toy claw machine,

- Product Name:
- Warranty:
- Voltage: • Size:
- Player:
- Weight:
- Highlight: