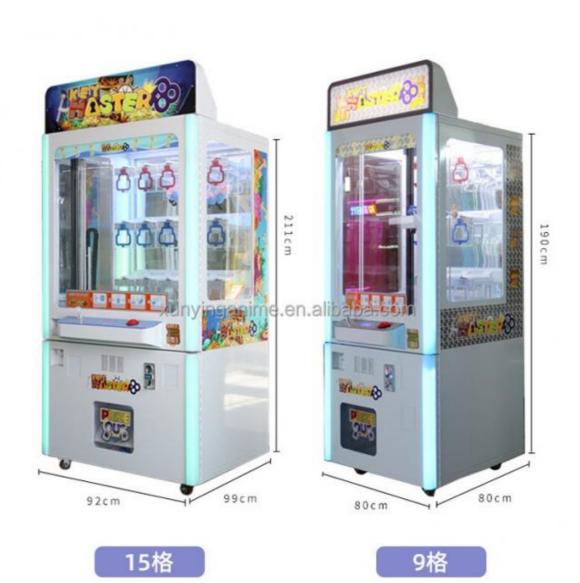

## Overview

| Essential details<br>Place of Origin:<br>Model Number:<br>Age:<br>Plug Type:<br>Color:<br>Power:<br>Player Quantity:<br>Material: | Guangdong, China<br>XY-Key02<br>>3 Years, >6 Years, >8 Years<br>CN/TW/UK/EU/US ITA/CH/ZA/AUS<br>As Picture<br>160W<br>1<br>Metal & Plastic | Brand Name:<br>Type:<br>is_customized:<br>Product Name:<br>Size:<br>Voltage:<br>Certificate: | Xunying<br>Gift game machine<br>Yes<br>Key Master Vending Machine<br>860*750*1830mm<br>110/220V<br>CE certificate |  |
|-----------------------------------------------------------------------------------------------------------------------------------|--------------------------------------------------------------------------------------------------------------------------------------------|----------------------------------------------------------------------------------------------|-------------------------------------------------------------------------------------------------------------------|--|
| Product Name                                                                                                                      | Key Master                                                                                                                                 | Model Number                                                                                 | XY-Key02                                                                                                          |  |
| Туре                                                                                                                              | Gift game<br>machine                                                                                                                       | Material                                                                                     | Metal and Plastic                                                                                                 |  |
| Product Size                                                                                                                      | 860*750*1830M<br>M                                                                                                                         | Power                                                                                        | 160W                                                                                                              |  |
| Voltage                                                                                                                           | 110/220V                                                                                                                                   | Color                                                                                        | As Picture                                                                                                        |  |
| Packaging Size                                                                                                                    | 960*850*2100M<br>M                                                                                                                         | Packaging Unit<br>Weight                                                                     | 180Kgs                                                                                                            |  |
| Suitable for                                                                                                                      | Home/ Store/ Restaurant/<br>Market                                                                                                         | Home/ Store/ Restaurant/ Café/ Game center/ Shop/<br>Market                                  |                                                                                                                   |  |
| Plug Type                                                                                                                         | CN/TW/UK/EU/US/ITA/CH                                                                                                                      | CN/TW/UK/EU/US/ITA/CH/ZA/AUS                                                                 |                                                                                                                   |  |
| Payment System                                                                                                                    | Coin operated/Bill accepto<br>payment device                                                                                               | Coin operated/Bill acceptor/Card reader/Credit card<br>payment device                        |                                                                                                                   |  |