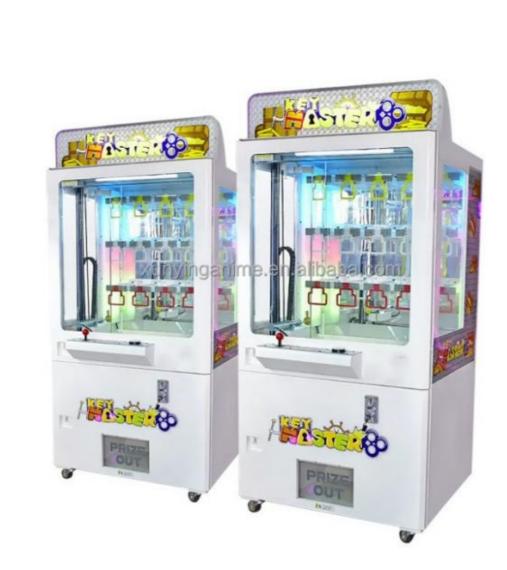

## Age 3 Years Coin Operated Keymaster Arcade Machine Fun Toy Gift Prize **Vending Machine**

#### **Product Specification**

• Type: • Age:

Is\_customized:

• Plug Type: • Material:

• Suitable For: Color:

• Name:

- Coin Pusher >3 Years, >6 Years, >8 Years Yes

1 Player

110KG

arcade toy claw machine,

- Product Name:
- Warranty:
- Voltage: • Size:
- Player:
- Weight:
- Highlight: