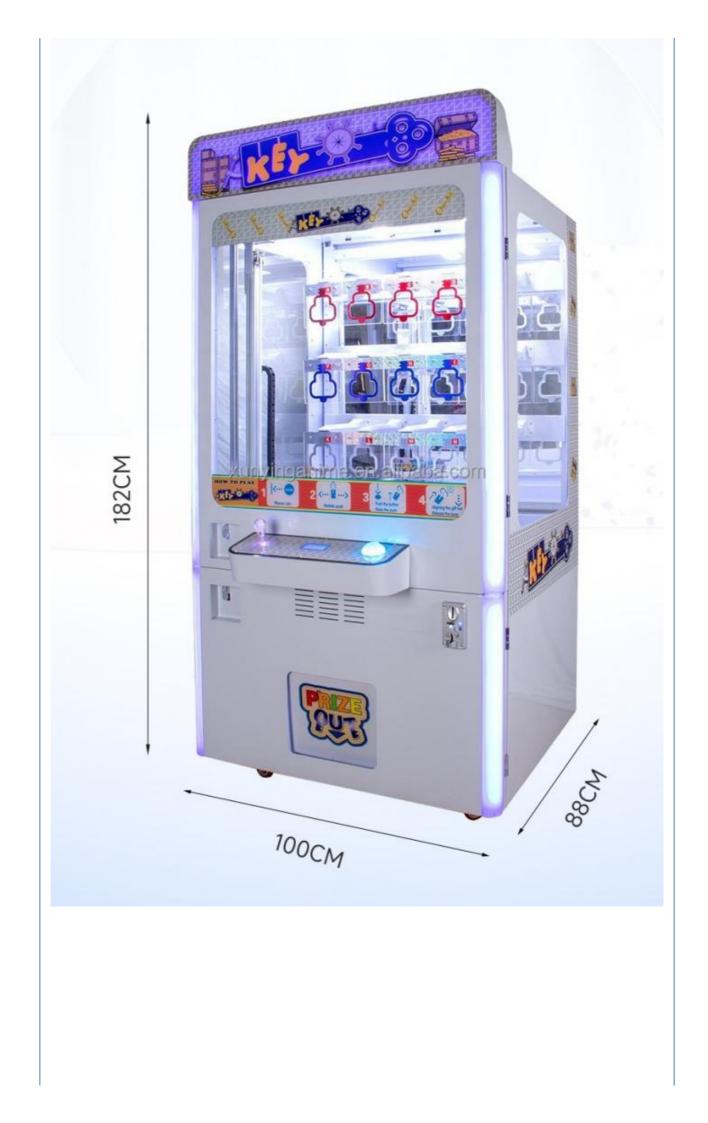

## Overview

| Essential details<br>Place of Origin:<br>Model Number:<br>Age:<br>Plug Type:<br>Color:<br>Power:<br>Player Quantity:<br>Material: | Guangdong, China<br>XY-Key02<br>>3 Years, >6 Years, >8 Years<br>CN/TW/UK/EU/US ITA/CH/ZA/AUS<br>As Picture<br>160W<br>1<br>Metal & Plastic | Brand Name:<br>Type:<br>is_customized:<br>Product Name:<br>Size:<br>Voltage:<br>Certificate: | Xunying<br>Gift game machine<br>Yes<br>Key Master Vending Machine<br>860*750*1830mm<br>110/220V<br>CE certificate |  |
|-----------------------------------------------------------------------------------------------------------------------------------|--------------------------------------------------------------------------------------------------------------------------------------------|----------------------------------------------------------------------------------------------|-------------------------------------------------------------------------------------------------------------------|--|
| Product Name                                                                                                                      | Key Master                                                                                                                                 | Model Number                                                                                 | XY-Key02                                                                                                          |  |
| Туре                                                                                                                              | Gift game<br>machine                                                                                                                       | Material                                                                                     | Metal and Plastic                                                                                                 |  |
| Product Size                                                                                                                      | 860*750*1830M<br>M                                                                                                                         | Power                                                                                        | 160W                                                                                                              |  |
| Voltage                                                                                                                           | 110/220V                                                                                                                                   | Color                                                                                        | As Picture                                                                                                        |  |
| Packaging Size                                                                                                                    | 960*850*2100M<br>M                                                                                                                         | Packaging Unit<br>Weight                                                                     | 180Kgs                                                                                                            |  |
| Suitable for                                                                                                                      | Home/ Store/ Restaurant/<br>Market                                                                                                         | Home/ Store/ Restaurant/ Café/ Game center/ Shop/<br>Market                                  |                                                                                                                   |  |
| Plug Type                                                                                                                         | CN/TW/UK/EU/US/ITA/CH                                                                                                                      | CN/TW/UK/EU/US/ITA/CH/ZA/AUS                                                                 |                                                                                                                   |  |
| Payment System                                                                                                                    | Coin operated/Bill accepto<br>payment device                                                                                               | Coin operated/Bill acceptor/Card reader/Credit card<br>payment device                        |                                                                                                                   |  |