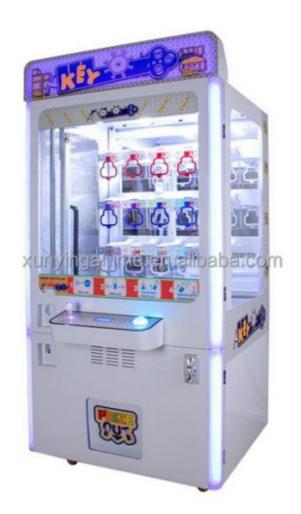

## Age 3 Years Coin Operated Keymaster Arcade Machine Fun Toy Gift Prize **Vending Machine**

#### **Product Specification**

• Type: • Age:

Is\_customized:

• Plug Type: • Material:

• Suitable For: Color:

• Name:

- Coin Pusher >3 Years, >6 Years, >8 Years Yes

1 Player

110KG

arcade toy claw machine,

- Product Name:
- Warranty:
- Voltage: • Size:
- Player:
- Weight:
- Highlight:

## Overview

| Essential details<br>Place of Origin:<br>Model Number:<br>Age:<br>Plug Type:<br>Color:<br>Power:<br>Player Quantity:<br>Material: | Guangdong, China<br>XY-Key02<br>>3 Years, >6 Years, >8 Years<br>CN/TW/UK/EU/US ITA/CH/ZA/AUS<br>As Picture<br>160W<br>1<br>Metal & Plastic | Brand Name:<br>Type:<br>is_customized:<br>Product Name:<br>Size:<br>Voltage:<br>Certificate: | Xunying<br>Gift game machine<br>Yes<br>Key Master Vending Machine<br>860*750*1830mm<br>110/220V<br>CE certificate |  |
|-----------------------------------------------------------------------------------------------------------------------------------|--------------------------------------------------------------------------------------------------------------------------------------------|----------------------------------------------------------------------------------------------|-------------------------------------------------------------------------------------------------------------------|--|
| Product Name                                                                                                                      | Key Master                                                                                                                                 | Model Number                                                                                 | XY-Key02                                                                                                          |  |
| Туре                                                                                                                              | Gift game<br>machine                                                                                                                       | Material                                                                                     | Metal and Plastic                                                                                                 |  |
| Product Size                                                                                                                      | 860*750*1830M<br>M                                                                                                                         | Power                                                                                        | 160W                                                                                                              |  |
| Voltage                                                                                                                           | 110/220V                                                                                                                                   | Color                                                                                        | As Picture                                                                                                        |  |
| Packaging Size                                                                                                                    | 960*850*2100M<br>M                                                                                                                         | Packaging Unit<br>Weight                                                                     | 180Kgs                                                                                                            |  |
| Suitable for                                                                                                                      | Home/ Store/ Restaurant/<br>Market                                                                                                         | Home/ Store/ Restaurant/ Café/ Game center/ Shop/<br>Market                                  |                                                                                                                   |  |
| Plug Type                                                                                                                         | CN/TW/UK/EU/US/ITA/CH                                                                                                                      | CN/TW/UK/EU/US/ITA/CH/ZA/AUS                                                                 |                                                                                                                   |  |
| Payment System                                                                                                                    | Coin operated/Bill accepto<br>payment device                                                                                               | Coin operated/Bill acceptor/Card reader/Credit card<br>payment device                        |                                                                                                                   |  |