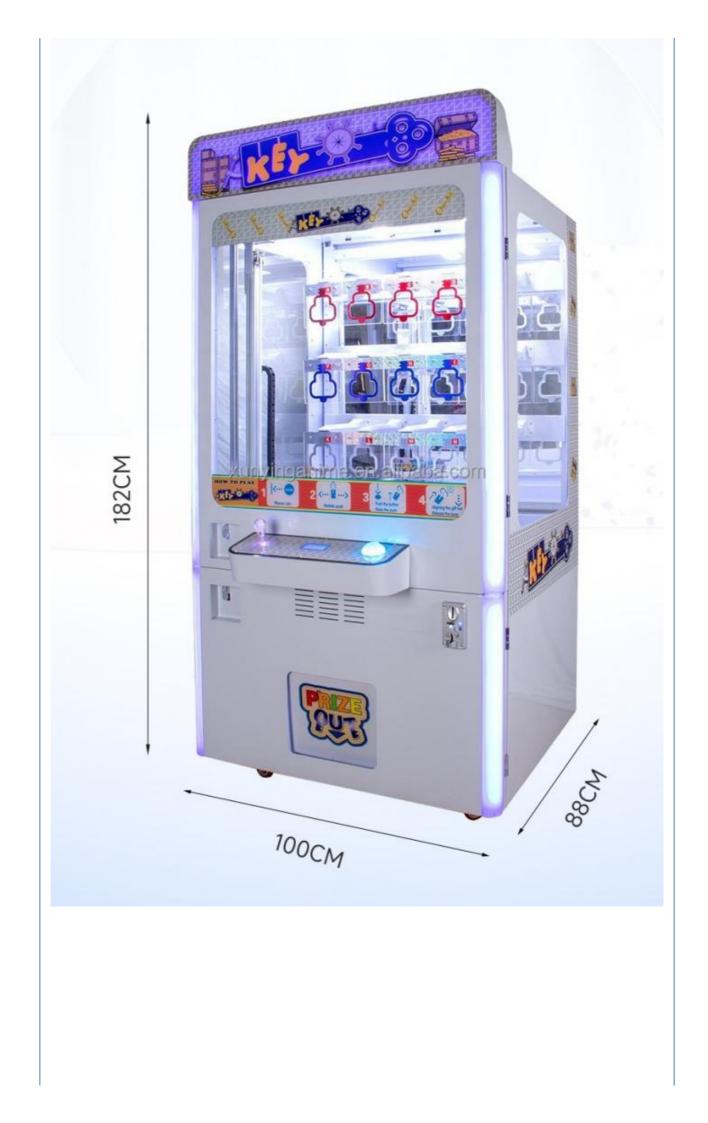

#### 860\*750\*1830mm Keyhole Prize Game Machine Customizable for Customer **Requirements**

| 031200                         |
|--------------------------------|
| Plastic                        |
| Key Master Vending Machine     |
| Amusement Game Center          |
| Picture                        |
| Key Master Vending Machine     |
| 12 Months/Lifetime Maintenance |
| 110V/220V/230V                 |
| 860*750*1830mm                 |
| 1 Player                       |