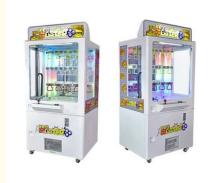

#### 860\*750\*1830mm Keyhole Prize Game Machine Customizable for Customer **Requirements**

#### **Product Specification**

• Type: • Age:

Is\_customized:

• Plug Type: • Material: • Name: Suitable For: Color:

- Coin Pusher >3 Years, >6 Years, >8 Years Yes US PLUG

110KG

- Product Name:
- Warranty:
- Voltage: • Size:
- Player:
- Weight:
- Highlight:

| 031200                         |
|--------------------------------|
| Plastic                        |
| Key Master Vending Machine     |
| Amusement Game Center          |
| Picture                        |
| Key Master Vending Machine     |
| 12 Months/Lifetime Maintenance |
| 110V/220V/230V                 |
| 860*750*1830mm                 |
| 1 Player                       |