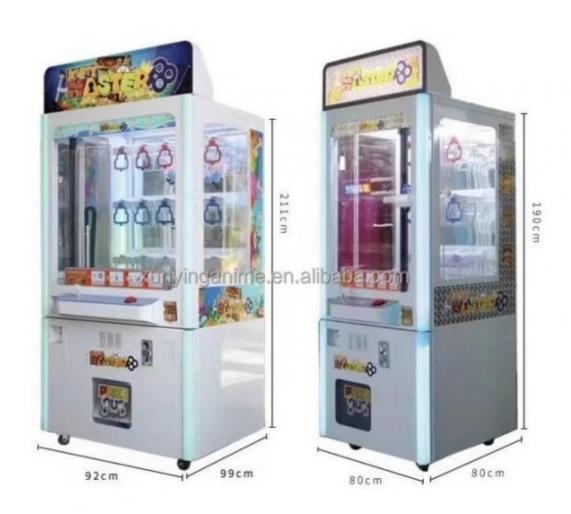

#### **Product Specification**

• Type: • Age:

Is\_customized:

• Plug Type: • Material: • Name: Suitable For: Color:

- Coin Pusher >3 Years, >6 Years, >8 Years Yes US PLUG

110KG

- Product Name:
- Warranty:
- Voltage: • Size:
- Player:
- Weight:
- Highlight:

| 031200                         |
|--------------------------------|
| Plastic                        |
| Key Master Vending Machine     |
| Amusement Game Center          |
| Picture                        |
| Key Master Vending Machine     |
| 12 Months/Lifetime Maintenance |
| 110V/220V/230V                 |
| 860*750*1830mm                 |
| 1 Player                       |

## Overview

| Essential details<br>Place of Origin:<br>Model Number:<br>Age:<br>Plug Type:<br>Color:<br>Power:<br>Player Quantity:<br>Material: | Guangdong, China<br>XY-Key02<br>>3 Years, >6 Years, >8 Years<br>CN/TW/UK/EU/US ITA/CH/ZA/AUS<br>As Picture<br>160W<br>1<br>Metal & Plastic | Brand Name:<br>Type:<br>is_customized:<br>Product Name:<br>Size:<br>Voltage:<br>Certificate: | Xunying<br>Gift game machine<br>Yes<br>Key Master Vending Machine<br>860*750*1830mm<br>110/220V<br>CE certificate |  |
|-----------------------------------------------------------------------------------------------------------------------------------|--------------------------------------------------------------------------------------------------------------------------------------------|----------------------------------------------------------------------------------------------|-------------------------------------------------------------------------------------------------------------------|--|
| Product Name                                                                                                                      | Key Master                                                                                                                                 | Model Number                                                                                 | XY-Key02                                                                                                          |  |
| Туре                                                                                                                              | Gift game<br>machine                                                                                                                       | Material                                                                                     | Metal and Plastic                                                                                                 |  |
| Product Size                                                                                                                      | 860*750*1830M<br>M                                                                                                                         | Power                                                                                        | 160W                                                                                                              |  |
| Voltage                                                                                                                           | 110/220V                                                                                                                                   | Color                                                                                        | As Picture                                                                                                        |  |
| Packaging Size                                                                                                                    | 960*850*2100M<br>M                                                                                                                         | Packaging Unit<br>Weight                                                                     | 180Kgs                                                                                                            |  |
| Suitable for                                                                                                                      | Home/ Store/ Restaurant/<br>Market                                                                                                         | Home/ Store/ Restaurant/ Café/ Game center/ Shop/<br>Market                                  |                                                                                                                   |  |
| Plug Type                                                                                                                         | CN/TW/UK/EU/US/ITA/CH                                                                                                                      | CN/TW/UK/EU/US/ITA/CH/ZA/AUS                                                                 |                                                                                                                   |  |
| Payment System                                                                                                                    | Coin operated/Bill accepto<br>payment device                                                                                               | Coin operated/Bill acceptor/Card reader/Credit card<br>payment device                        |                                                                                                                   |  |