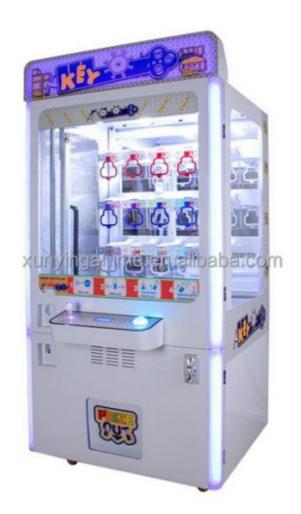

#### 860\*750\*1830mm Keyhole Prize Game Machine Customizable for Customer **Requirements**

#### **Product Specification**

• Type: • Age:

Is\_customized:

• Plug Type: • Material: • Name: Suitable For: Color:

- Coin Pusher >3 Years, >6 Years, >8 Years Yes US PLUG

110KG

- Product Name:
- Warranty:
- Voltage: • Size:
- Player:
- Weight:
- Highlight:

| 031200                         |
|--------------------------------|
| Plastic                        |
| Key Master Vending Machine     |
| Amusement Game Center          |
| Picture                        |
| Key Master Vending Machine     |
| 12 Months/Lifetime Maintenance |
| 110V/220V/230V                 |
| 860*750*1830mm                 |
| 1 Player                       |

## Overview

| Essential details<br>Place of Origin:<br>Model Number:<br>Age:<br>Plug Type:<br>Color:<br>Power:<br>Player Quantity:<br>Material: | Guangdong, China<br>XY-Key02<br>>3 Years, >6 Years, >8 Years<br>CN/TW/UK/EU/US ITA/CH/ZA/AUS<br>As Picture<br>160W<br>1<br>Metal & Plastic | Brand Name:<br>Type:<br>is_customized:<br>Product Name:<br>Size:<br>Voltage:<br>Certificate: | Xunying<br>Gift game machine<br>Yes<br>Key Master Vending Machine<br>860*750*1830mm<br>110/220V<br>CE certificate |  |
|-----------------------------------------------------------------------------------------------------------------------------------|--------------------------------------------------------------------------------------------------------------------------------------------|----------------------------------------------------------------------------------------------|-------------------------------------------------------------------------------------------------------------------|--|
| Product Name                                                                                                                      | Key Master                                                                                                                                 | Model Number                                                                                 | XY-Key02                                                                                                          |  |
| Туре                                                                                                                              | Gift game<br>machine                                                                                                                       | Material                                                                                     | Metal and Plastic                                                                                                 |  |
| Product Size                                                                                                                      | 860*750*1830M<br>M                                                                                                                         | Power                                                                                        | 160W                                                                                                              |  |
| Voltage                                                                                                                           | 110/220V                                                                                                                                   | Color                                                                                        | As Picture                                                                                                        |  |
| Packaging Size                                                                                                                    | 960*850*2100M<br>M                                                                                                                         | Packaging Unit<br>Weight                                                                     | 180Kgs                                                                                                            |  |
| Suitable for                                                                                                                      | Home/ Store/ Restaurant/<br>Market                                                                                                         | Home/ Store/ Restaurant/ Café/ Game center/ Shop/<br>Market                                  |                                                                                                                   |  |
| Plug Type                                                                                                                         | CN/TW/UK/EU/US/ITA/CH                                                                                                                      | CN/TW/UK/EU/US/ITA/CH/ZA/AUS                                                                 |                                                                                                                   |  |
| Payment System                                                                                                                    | Coin operated/Bill accepto<br>payment device                                                                                               | Coin operated/Bill acceptor/Card reader/Credit card<br>payment device                        |                                                                                                                   |  |