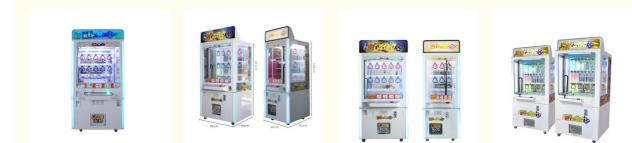

del Number:
- Price:
- Guangdong, China

- Xunying
- XY-Key07
  - \$940.00/pieces 1-509 pieces



#### **Product Specification**

• Type: • Age:

Is\_customized:

• Plug Type: • Material: • Name: Suitable For: Color:

- Coin Pusher >3 Years, >6 Years, >8 Years Yes US PLUG

110KG

- Product Name:
- Warranty:
- Voltage: • Size:
- Player:
- Weight:
- Highlight:

| 031200                         |
|--------------------------------|
| Plastic                        |
| Key Master Vending Machine     |
| Amusement Game Center          |
| Picture                        |
| Key Master Vending Machine     |
| 12 Months/Lifetime Maintenance |
| 110V/220V/230V                 |
| 860*750*1830mm                 |
| 1 Player                       |

customizable toy claw machine,



#### More Images



#### **Products Description**

## Overview

| Essential details<br>Place of Origin:<br>Model Number:<br>Age:<br>Plug Type:<br>Color:<br>Power:<br>Player Quantity:<br>Material: | Guangdong, China<br>XY-Key02<br>>3 Years, >6 Years, >8 Years<br>CN/TW/UK/EU/US ITA/CH/ZA/AUS<br>As Picture<br>160W<br>1<br>Metal & Plastic | Brand Name:<br>Type:<br>is_customized:<br>Product Name:<br>Size:<br>Voltage:<br>Certificate: | Xunying<br>Gift game machine<br>Yes<br>Key Master Vending Machine<br>860*750*1830mm<br>110/220V<br>CE certificate |  |
|-----------------------------------------------------------------------------------------------------------------------------------|------------------------------------------------------------------------------------------------------------------------------------