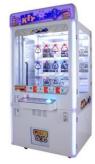

## Overview

| Essential details<br>Place of Origin:<br>Model Number:<br>Age:<br>Plug Type:<br>Color:<br>Power:<br>Player Quantity:<br>Material: | Guangdong, China<br>XY-Key02<br>>3 Years, >6 Years, >8 Years<br>CN/TW/UK/EU/US ITA/CH/ZA/AUS<br>As Picture<br>160W<br>1<br>Metal & Plastic | Brand Name:<br>Type:<br>is_customized:<br>Product Name:<br>Size:<br>Voltage:<br>Certificate: | Xunying<br>Gift game machine<br>Yes<br>Key Master Vending Machine<br>860*750*1830mm<br>110/220V<br>CE certificate |  |
|-----------------------------------------------------------------------------------------------------------------------------------|--------------------------------------------------------------------------------------------------------------------------------------------|----------------------------------------------------------------------------------------------|-------------------------------------------------------------------------------------------------------------------|--|
| Product Name                                                                                                                      | Key Master                                                                                                                                 | Model Number                                                                                 | XY-Key02                                                                                                          |  |
| Туре                                                                                                                              | Gift game<br>machine                                                                                                                       | Material                                                                                     | Metal and Plastic                                                                                                 |  |
| Product Size                                                                                                                      | 860*750*1830M<br>M                                                                                                                         | Power                                                                                        | 160W                                                                                                              |  |
| Voltage                                                                                                                           | 110/220V                                                                                                                                   | Color                                                                                        | As Picture                                                                                                        |  |
| Packaging Size                                                                                                                    | 960*850*2100M<br>M                                                                                                                         | Packaging Unit<br>Weight                                                                     | 180Kgs                                                                                                            |  |
| Suitable for                                                                                                                      | Home/ Store/ Restaurant/<br>Market                                                                                                         | Home/ Store/ Restaurant/ Café/ Game center/ Shop/<br>Market                                  |                                                                                                                   |  |
| Plug Type                                                                                                                         | CN/TW/UK/EU/US/ITA/CH                                                                                                                      | CN/TW/UK/EU/US/ITA/CH/ZA/AUS                                                                 |                                                                                                                   |  |
| Payment System                                                                                                                    | Coin operated/Bill accepto<br>payment device                                                                                               | Coin operated/Bill acceptor/Card reader/Credit card<br>payment device                        |                                                                                                                   |  |