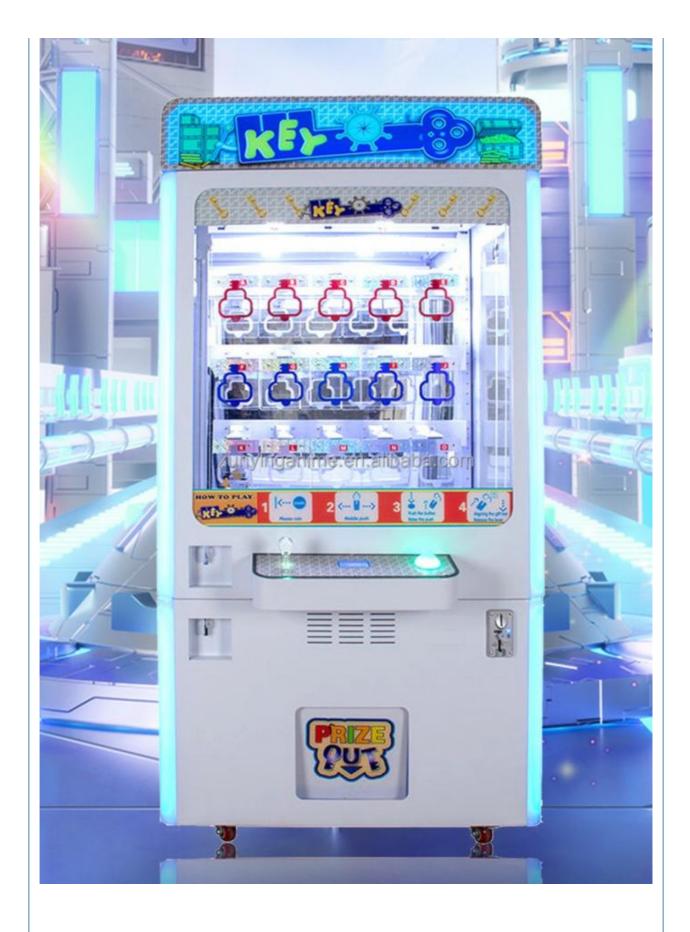

#### 860\*750\*1830mm Keyhole Prize Game Machine Customizable for Customer **Requirements**

| 031200                         |
|--------------------------------|
| Plastic                        |
| Key Master Vending Machine     |
| Amusement Game Center          |
| Picture                        |
| Key Master Vending Machine     |
| 12 Months/Lifetime Maintenance |
| 110V/220V/230V                 |
| 860*750*1830mm                 |
| 1 Player                       |