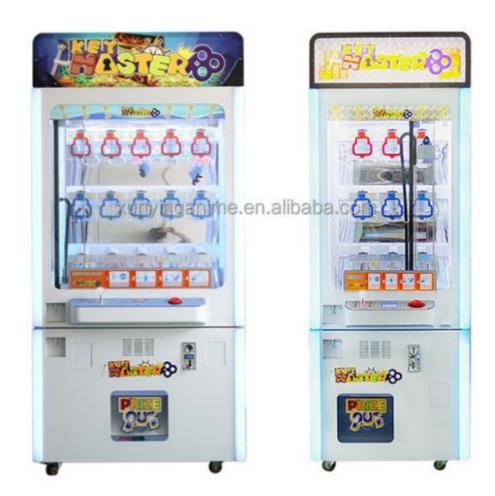

#### 860\*750\*1830mm Keyhole Prize Game Machine Customizable for Customer **Requirements**

#### **Product Specification**

• Type: • Age:

Is\_customized:

• Plug Type: • Material: • Name: Suitable For: Color:

- Coin Pusher >3 Years, >6 Years, >8 Years Yes US PLUG

110KG

- Product Name:
- Warranty:
- Voltage: • Size:
- Player:
- Weight:
- Highlight:

| 031200                         |
|--------------------------------|
| Plastic                        |
| Key Master Vending Machine     |
| Amusement Game Center          |
| Picture                        |
| Key Master Vending Machine     |
| 12 Months/Lifetime Maintenance |
| 110V/220V/230V                 |
| 860*750*1830mm                 |
| 1 Player                       |