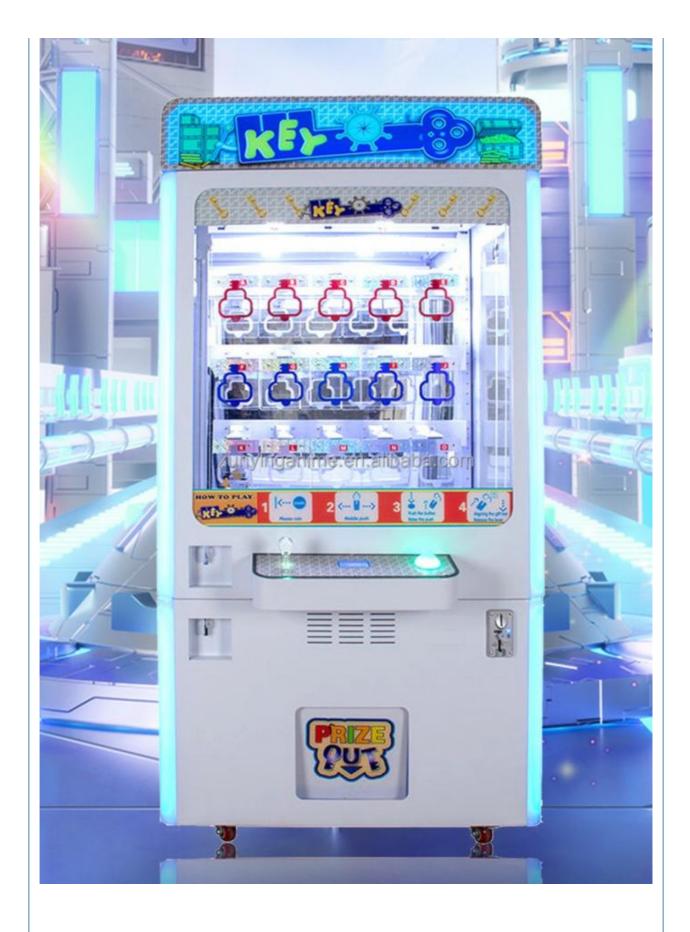

#### **Product Specification**

- Type: • Age:
- Coin Pusher >3 Years, >6 Years, >8 Years Yes

110KG

- Name:
- Suitable For:

• Plug Type: • Material:

Is\_customized:

- Color:
- Product Name:
- Warranty:
- Voltage:
- Size:
- Player:
- Weight:
- Highlight:
- US PLUG Plastic Key Master Vending Machine Amusement Game Center Picture Key Master Vending Machine 12 Months/Lifetime Maintenance 110V/220V/230V 860\*750\*1830mm 1 Player

## Overview

| Essential details<br>Place of Origin:<br>Model Number:<br>Age:<br>Plug Type:<br>Color:<br>Power:<br>Player Quantity:<br>Material: | Guangdong, China<br>XY-Key02<br>>3 Years, >6 Years, >8 Years<br>CN/TW/UK/EU/US ITA/CH/ZA/AUS<br>As Picture<br>160W<br>1<br>Metal & Plastic | Brand Name:<br>Type:<br>is_customized:<br>Product Name:<br>Size:<br>Voltage:<br>Certificate: | Xunying<br>Gift game machine<br>Yes<br>Key Master Vending Machine<br>860*750*1830mm<br>110/220V<br>CE certificate |  |
|-----------------------------------------------------------------------------------------------------------------------------------|--------------------------------------------------------------------------------------------------------------------------------------------|----------------------------------------------------------------------------------------------|-------------------------------------------------------------------------------------------------------------------|--|
| Product Name                                                                                                                      | Key Master                                                                                                                                 | Model Number                                                                                 | XY-Key02                                                                                                          |  |
| Туре                                                                                                                              | Gift game<br>machine                                                                                                                       | Material                                                                                     | Metal and Plastic                                                                                                 |  |
| Product Size                                                                                                                      | 860*750*1830M<br>M                                                                                                                         | Power                                                                                        | 160W                                                                                                              |  |
| Voltage                                                                                                                           | 110/220V                                                                                                                                   | Color                                                                                        | As Picture                                                                                                        |  |
| Packaging Size                                                                                                                    | 960*850*2100M<br>M                                                                                                                         | Packaging Unit<br>Weight                                                                     | 180Kgs                                                                                                            |  |
| Suitable for                                                                                                                      | Home/ Store/ Restaurant/<br>Market                                                                                                         | Home/ Store/ Restaurant/ Café/ Game center/ Shop/<br>Market                                  |                                                                                                                   |  |
| Plug Type                                                                                                                         | CN/TW/UK/EU/US/ITA/CH                                                                                                                      | CN/TW/UK/EU/US/ITA/CH/ZA/AUS                                                                 |                                                                                                                   |  |
| Payment System                                                                                                                    | Coin operated/Bill accepto<br>payment device                                                                                               | Coin operated/Bill acceptor/Card reader/Credit card<br>payment device                        |                                                                                                                   |  |