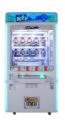

### Amusement Game Center Key Master Arcade Game Machine 860\*750\*1830mm **Push Keyhole Prize**

#### **Product Specification**

- Type: • Age:
- Coin Pusher >3 Years, >6 Years, >8 Years Yes

110KG

- Name:
- Suitable For:

• Plug Type: • Material:

Is\_customized:

- Color:
- Product Name:
- Warranty:
- Voltage:
- Size:
- Player:
- Weight:
- Highlight:
- US PLUG Plastic Key Master Vending Machine Amusement Game Center Picture Key Master Vending Machine 12 Months/Lifetime Maintenance 110V/220V/230V 860\*750\*1830mm 1 Player