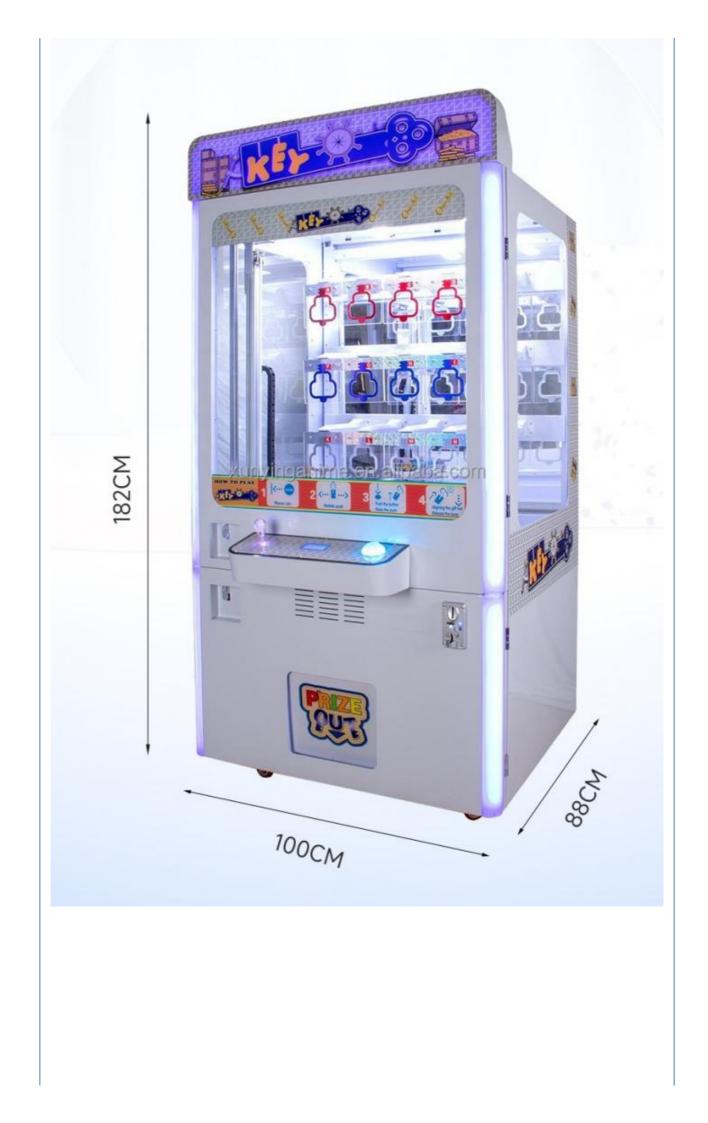

#### **Product Specification**

- Type: • Age:
- Coin Pusher >3 Years, >6 Years, >8 Years Yes

110KG

- Name:
- Suitable For:

• Plug Type: • Material:

Is\_customized:

- Color:
- Product Name:
- Warranty:
- Voltage:
- Size:
- Player:
- Weight:
- Highlight:
- US PLUG Plastic Key Master Vending Machine Amusement Game Center Picture Key Master Vending Machine 12 Months/Lifetime Maintenance 110V/220V/230V 860\*750\*1830mm 1 Player

## Overview

| Essential details<br>Place of Origin:<br>Model Number:<br>Age:<br>Plug Type:<br>Color:<br>Power:<br>Player Quantity:<br>Material: | Guangdong, China<br>XY-Key02<br>>3 Years, >6 Years, >8 Years<br>CN/TW/UK/EU/US ITA/CH/ZA/AUS<br>As Picture<br>160W<br>1<br>Metal & Plastic | Brand Name:<br>Type:<br>is_customized:<br>Product Name:<br>Size:<br>Voltage:<br>Certificate: | Xunying<br>Gift game machine<br>Yes<br>Key Master Vending Machine<br>860*750*1830mm<br>110/220V<br>CE certificate |  |
|-----------------------------------------------------------------------------------------------------------------------------------|--------------------------------------------------------------------------------------------------------------------------------------------|----------------------------------------------------------------------------------------------|-------------------------------------------------------------------------------------------------------------------|--|
| Product Name                                                                                                                      | Key Master                                                                                                                                 | Model Number                                                                                 | XY-Key02                                                                                                          |  |
| Туре                                                                                                                              | Gift game<br>machine                                                                                                                       | Material                                                                                     | Metal and Plastic                                                                                                 |  |
| Product Size                                                                                                                      | 860*750*1830M<br>M                                                                                                                         | Power                                                                                        | 160W                                                                                                              |  |
| Voltage                                                                                                                           | 110/220V                                                                                                                                   | Color                                                                                        | As Picture                                                                                                        |  |
| Packaging Size                                                                                                                    | 960*850*2100M<br>M                                                                                                                         | Packaging Unit<br>Weight                                                                     | 180Kgs                                                                                                            |  |
| Suitable for                                                                                                                      | Home/ Store/ Restaurant/<br>Market                                                                                                         | Home/ Store/ Restaurant/ Café/ Game center/ Shop/<br>Market                                  |                                                                                                                   |  |
| Plug Type                                                                                                                         | CN/TW/UK/EU/US/ITA/CH                                                                                                                      | CN/TW/UK/EU/US/ITA/CH/ZA/AUS                                                                 |                                                                                                                   |  |
| Payment System                                                                                                                    | Coin operated/Bill accepto<br>payment device                                                                                               | Coin operated/Bill acceptor/Card reader/Credit card<br>payment device                        |                                                                                                                   |  |