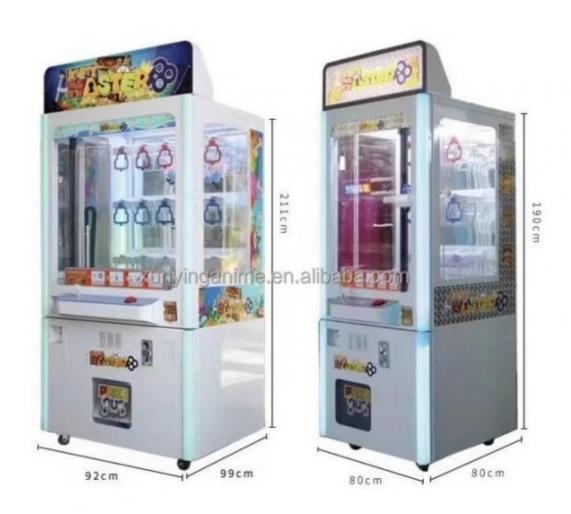

#### **Product Specification**

- Type: • Age:
- Coin Pusher >3 Years, >6 Years, >8 Years Yes

110KG

- Name:
- Suitable For:

• Plug Type: • Material:

Is\_customized:

- Color:
- Product Name:
- Warranty:
- Voltage:
- Size:
- Player:
- Weight:
- Highlight:
- US PLUG Plastic Key Master Vending Machine Amusement Game Center Picture Key Master Vending Machine 12 Months/Lifetime Maintenance 110V/220V/230V 860\*750\*1830mm 1 Player

## Overview

| Essential details<br>Place of Origin:<br>Model Number:<br>Age:<br>Plug Type:<br>Color:<br>Power:<br>Player Quantity:<br>Material: | Guangdong, China<br>XY-Key02<br>>3 Years, >6 Years, >8 Years<br>CN/TW/UK/EU/US ITA/CH/ZA/AUS<br>As Picture<br>160W<br>1<br>Metal & Plastic | Brand Name:<br>Type:<br>is_customized:<br>Product Name:<br>Size:<br>Voltage:<br>Certificate: | Xunying<br>Gift game machine<br>Yes<br>Key Master Vending Machine<br>860*750*1830mm<br>110/220V<br>CE certificate |  |
|-----------------------------------------------------------------------------------------------------------------------------------|--------------------------------------------------------------------------------------------------------------------------------------------|----------------------------------------------------------------------------------------------|-------------------------------------------------------------------------------------------------------------------|--|
| Product Name                                                                                                                      | Key Master                                                                                                                                 | Model Number                                                                                 | XY-Key02                                                                                                          |  |
| Туре                                                                                                                              | Gift game<br>machine                                                                                                                       | Material                                                                                     | Metal and Plastic                                                                                                 |  |
| Product Size                                                                                                                      | 860*750*1830M<br>M                                                                                                                         | Power                                                                                        | 160W                                                                                                              |  |
| Voltage                                                                                                                           | 110/220V                                                                                                                                   | Color                                                                                        | As Picture                                                                                                        |  |
| Packaging Size                                                                                                                    | 960*850*2100M<br>M                                                                                                                         | Packaging Unit<br>Weight                                                                     | 180Kgs                                                                                                            |  |
| Suitable for                                                                                                                      | Home/ Store/ Restaurant/<br>Market                                                                                                         | Home/ Store/ Restaurant/ Café/ Game center/ Shop/<br>Market                                  |                                                                                                                   |  |
| Plug Type                                                                                                                         | CN/TW/UK/EU/US/ITA/CH                                                                                                                      | CN/TW/UK/EU/US/ITA/CH/ZA/AUS                                                                 |                                                                                                                   |  |
| Payment System                                                                                                                    | Coin operated/Bill accepto<br>payment device                                                                                               | Coin operated/Bill acceptor/Card reader/Credit card<br>payment device                        |                                                                                                                   |  |