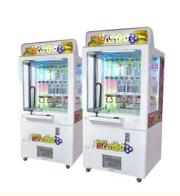

### Amusement Game Center Key Master Arcade Game Machine 860\*750\*1830mm **Push Keyhole Prize**

#### **Product Specification**

- Type: • Age:
- Coin Pusher >3 Years, >6 Years, >8 Years Yes

110KG

- Name:
- Suitable For:

• Plug Type: • Material:

Is\_customized:

- Color:
- Product Name:
- Warranty:
- Voltage:
- Size:
- Player:
- Weight:
- Highlight:
- US PLUG Plastic Key Master Vending Machine Amusement Game Center Picture Key Master Vending Machine 12 Months/Lifetime Maintenance 110V/220V/230V 860\*750\*1830mm 1 Player