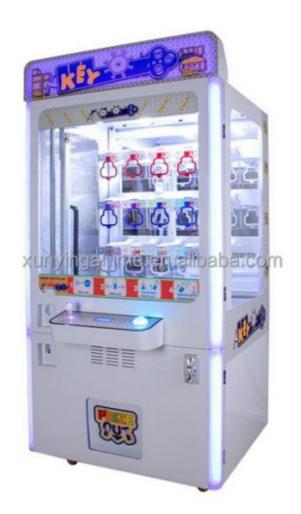

### Amusement Game Center Key Master Arcade Game Machine 860\*750\*1830mm **Push Keyhole Prize**

#### **Product Specification**

- Type: • Age:
- Coin Pusher >3 Years, >6 Years, >8 Years Yes

110KG

- Name:
- Suitable For:

• Plug Type: • Material:

Is\_customized:

- Color:
- Product Name:
- Warranty:
- Voltage:
- Size:
- Player:
- Weight:
- Highlight:
- US PLUG Plastic Key Master Vending Machine Amusement Game Center Picture Key Master Vending Machine 12 Months/Lifetime Maintenance 110V/220V/230V 860\*750\*1830mm 1 Player

## Overview

| Essential details<br>Place of Origin:<br>Model Number:<br>Age:<br>Plug Type:<br>Color:<br>Power:<br>Player Quantity:<br>Material: | Guangdong, China<br>XY-Key02<br>>3 Years, >6 Years, >8 Years<br>CN/TW/UK/EU/US ITA/CH/ZA/AUS<br>As Picture<br>160W<br>1<br>Metal & Plastic | Brand Name:<br>Type:<br>is_customized:<br>Product Name:<br>Size:<br>Voltage:<br>Certificate: | Xunying<br>Gift game machine<br>Yes<br>Key Master Vending Machine<br>860*750*1830mm<br>110/220V<br>CE certificate |  |
|-----------------------------------------------------------------------------------------------------------------------------------|--------------------------------------------------------------------------------------------------------------------------------------------|----------------------------------------------------------------------------------------------|-------------------------------------------------------------------------------------------------------------------|--|
| Product Name                                                                                                                      | Key Master                                                                                                                                 | Model Number                                                                                 | XY-Key02                                                                                                          |  |
| Туре                                                                                                                              | Gift game<br>machine                                                                                                                       | Material                                                                                     | Metal and Plastic                                                                                                 |  |
| Product Size                                                                                                                      | 860*750*1830M<br>M                                                                                                                         | Power                                                                                        | 160W                                                                                                              |  |
| Voltage                                                                                                                           | 110/220V                                                                                                                                   | Color                                                                                        | As Picture                                                                                                        |  |
| Packaging Size                                                                                                                    | 960*850*2100M<br>M                                                                                                                         | Packaging Unit<br>Weight                                                                     | 180Kgs                                                                                                            |  |
| Suitable for                                                                                                                      | Home/ Store/ Restaurant/<br>Market                                                                                                         | Home/ Store/ Restaurant/ Café/ Game center/ Shop/<br>Market                                  |                                                                                                                   |  |
| Plug Type                                                                                                                         | CN/TW/UK/EU/US/ITA/CH                                                                                                                      | CN/TW/UK/EU/US/ITA/CH/ZA/AUS                                                                 |                                                                                                                   |  |
| Payment System                                                                                                                    | Coin operated/Bill accepto<br>payment device                                                                                               | Coin operated/Bill acceptor/Card reader/Credit card<br>payment device                        |                                                                                                                   |  |