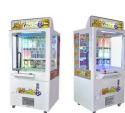

### Amusement Game Center Key Master Arcade Game Machine 860\*750\*1830mm **Push Keyhole Prize**

#### **Product Specification**

- Type: • Age:
- Coin Pusher >3 Years, >6 Years, >8 Years Yes

110KG

- Name:
- Suitable For:

• Plug Type: • Material:

Is\_customized:

- Color:
- Product Name:
- Warranty:
- Voltage:
- Size:
- Player:
- Weight:
- Highlight:
- US PLUG Plastic Key Master Vending Machine Amusement Game Center Picture Key Master Vending Machine 12 Months/Lifetime Maintenance 110V/220V/230V 860\*750\*1830mm 1 Player