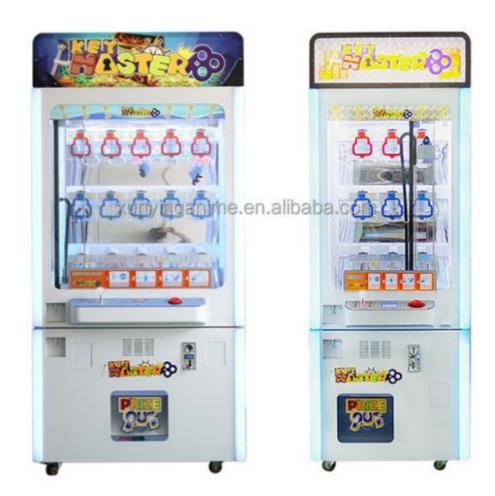

### Amusement Game Center Key Master Arcade Game Machine 860\*750\*1830mm **Push Keyhole Prize**

#### **Product Specification**

- Type: • Age:
- Coin Pusher >3 Years, >6 Years, >8 Years Yes

110KG

- Name:
- Suitable For:

• Plug Type: • Material:

Is\_customized:

- Color:
- Product Name:
- Warranty:
- Voltage:
- Size:
- Player:
- Weight:
- Highlight:
- US PLUG Plastic Key Master Vending Machine Amusement Game Center Picture Key Master Vending Machine 12 Months/Lifetime Maintenance 110V/220V/230V 860\*750\*1830mm 1 Player