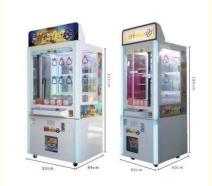

### Amusement Game Center Key Master Arcade Game Machine 860\*750\*1830mm **Push Keyhole Prize**

#### **Product Specification**

- Type: • Age:
- Coin Pusher >3 Years, >6 Years, >8 Years Yes

110KG

- Name:
- Suitable For:

• Plug Type: • Material:

Is\_customized:

- Color:
- Product Name:
- Warranty:
- Voltage:
- Size:
- Player:
- Weight:
- Highlight:
- US PLUG Plastic Key Master Vending Machine Amusement Game Center Picture Key Master Vending Machine 12 Months/Lifetime Maintenance 110V/220V/230V 860\*750\*1830mm 1 Player