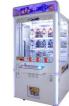

## Overview

| Essential details<br>Place of Origin:<br>Model Number:<br>Age:<br>Plug Type:<br>Color:<br>Power:<br>Player Quantity:<br>Material: | Guangdong, China<br>XY-Key02<br>>3 Years, >6 Years, >8 Years<br>CN/TW/UK/EU/US ITA/CH/ZA/AUS<br>As Picture<br>160W<br>1<br>Metal & Plastic | Brand Name:<br>Type:<br>is_customized:<br>Product Name:<br>Size:<br>Voltage:<br>Certificate: | Xunying<br>Gift game machine<br>Yes<br>Key Master Vending Machine<br>860*750*1830mm<br>110/220V<br>CE certificate |  |
|-----------------------------------------------------------------------------------------------------------------------------------|--------------------------------------------------------------------------------------------------------------------------------------------|----------------------------------------------------------------------------------------------|-------------------------------------------------------------------------------------------------------------------|--|
| Product Name                                                                                                                      | Key Master                                                                                                                                 | Model Number                                                                                 | XY-Key02                                                                                                          |  |
| Туре                                                                                                                              | Gift game<br>machine                                                                                                                       | Material                                                                                     | Metal and Plastic                                                                                                 |  |
| Product Size                                                                                                                      | 860*750*1830M<br>M                                                                                                                         | Power                                                                                        | 160W                                                                                                              |  |
| Voltage                                                                                                                           | 110/220V                                                                                                                                   | Color                                                                                        | As Picture                                                                                                        |  |
| Packaging Size                                                                                                                    | 960*850*2100M<br>M                                                                                                                         | Packaging Unit<br>Weight                                                                     | 180Kgs                                                                                                            |  |
| Suitable for                                                                                                                      | Home/ Store/ Restaurant/<br>Market                                                                                                         | Home/ Store/ Restaurant/ Café/ Game center/ Shop/<br>Market                                  |                                                                                                                   |  |
| Plug Type                                                                                                                         | CN/TW/UK/EU/US/ITA/CH                                                                                                                      | CN/TW/UK/EU/US/ITA/CH/ZA/AUS                                                                 |                                                                                                                   |  |
| Payment System                                                                                                                    | Coin operated/Bill accepto<br>payment device                                                                                               | Coin operated/Bill acceptor/Card reader/Credit card<br>payment device                        |                                                                                                                   |  |