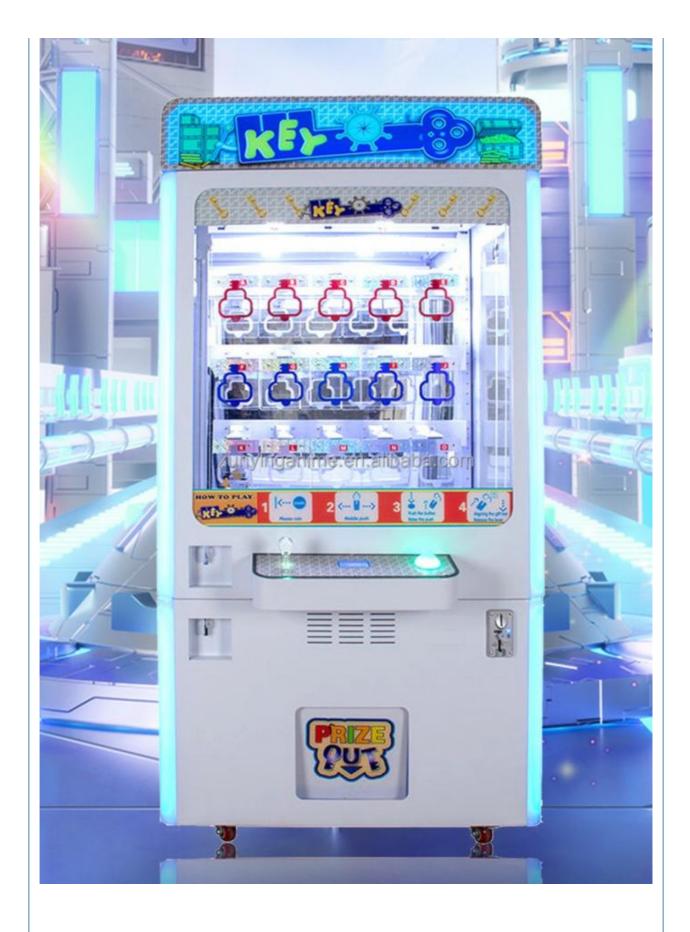

#### **Product Specification**

- Type:
- Age:
- Is\_customized:
- Plug Type:
- Material:
- Name:
- Suitable For:
- Color:
- Product Name:
- Warranty:
- Voltage:
- Size:
- Player:
- Weight:
- Highlight:
- >3 Years, >6 Years, >8 Years Yes US PLUG Plastic Key Master Vending Machine Amusement Game Center Picture Key Master Vending Machine 12 Months/Lifetime Maintenance 110V/220V/230V 860\*750\*1830mm
- 1 Player

## Overview

| Essential details<br>Place of Origin:<br>Model Number:<br>Age:<br>Plug Type:<br>Color:<br>Power:<br>Player Quantity:<br>Material: | Guangdong, China<br>XY-Key02<br>>3 Years, >6 Years, >8 Years<br>CN/TW/UK/EU/US ITA/CH/ZA/AUS<br>As Picture<br>160W<br>1<br>Metal & Plastic | Brand Name:<br>Type:<br>is_customized:<br>Product Name:<br>Size:<br>Voltage:<br>Certificate: | Xunying<br>Gift game machine<br>Yes<br>Key Master Vending Machine<br>860*750*1830mm<br>110/220V<br>CE certificate |  |
|-----------------------------------------------------------------------------------------------------------------------------------|--------------------------------------------------------------------------------------------------------------------------------------------|----------------------------------------------------------------------------------------------|-------------------------------------------------------------------------------------------------------------------|--|
| Product Name                                                                                                                      | Key Master                                                                                                                                 | Model Number                                                                                 | XY-Key02                                                                                                          |  |
| Туре                                                                                                                              | Gift game<br>machine                                                                                                                       | Material                                                                                     | Metal and Plastic                                                                                                 |  |
| Product Size                                                                                                                      | 860*750*1830M<br>M                                                                                                                         | Power                                                                                        | 160W                                                                                                              |  |
| Voltage                                                                                                                           | 110/220V                                                                                                                                   | Color                                                                                        | As Picture                                                                                                        |  |
| Packaging Size                                                                                                                    | 960*850*2100M<br>M                                                                                                                         | Packaging Unit<br>Weight                                                                     | 180Kgs                                                                                                            |  |
| Suitable for                                                                                                                      | Home/ Store/ Restaurant/<br>Market                                                                                                         | Home/ Store/ Restaurant/ Café/ Game center/ Shop/<br>Market                                  |                                                                                                                   |  |
| Plug Type                                                                                                                         | CN/TW/UK/EU/US/ITA/CH                                                                                                                      | CN/TW/UK/EU/US/ITA/CH/ZA/AUS                                                                 |                                                                                                                   |  |
| Payment System                                                                                                                    | Coin operated/Bill accepto<br>payment device                                                                                               | Coin operated/Bill acceptor/Card reader/Credit card<br>payment device                        |                                                                                                                   |  |