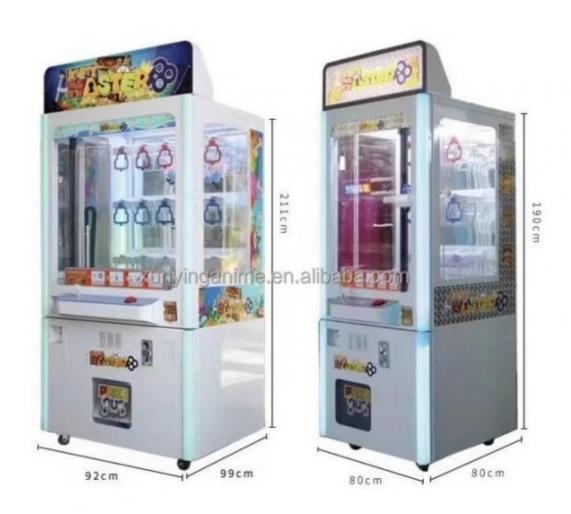

#### **Product Specification**

- Type:
- Age:
- Is\_customized:
- Plug Type:
- Material:
- Name:
- Suitable For:
- Color:
- Product Name:
- Warranty:
- Voltage:
- Size:
- Player:
- Weight:
- Highlight:
- >3 Years, >6 Years, >8 Years Yes US PLUG Plastic Key Master Vending Machine Amusement Game Center Picture Key Master Vending Machine 12 Months/Lifetime Maintenance 110V/220V/230V 860\*750\*1830mm
- 1 Player

## Overview

| Essential details<br>Place of Origin:<br>Model Number:<br>Age:<br>Plug Type:<br>Color:<br>Power:<br>Player Quantity:<br>Material: | Guangdong, China<br>XY-Key02<br>>3 Years, >6 Years, >8 Years<br>CN/TW/UK/EU/US ITA/CH/ZA/AUS<br>As Picture<br>160W<br>1<br>Metal & Plastic | Brand Name:<br>Type:<br>is_customized:<br>Product Name:<br>Size:<br>Voltage:<br>Certificate: | Xunying<br>Gift game machine<br>Yes<br>Key Master Vending Machine<br>860*750*1830mm<br>110/220V<br>CE certificate |  |
|-----------------------------------------------------------------------------------------------------------------------------------|--------------------------------------------------------------------------------------------------------------------------------------------|----------------------------------------------------------------------------------------------|-------------------------------------------------------------------------------------------------------------------|--|
| Product Name                                                                                                                      | Key Master                                                                                                                                 | Model Number                                                                                 | XY-Key02                                                                                                          |  |
| Туре                                                                                                                              | Gift game<br>machine                                                                                                                       | Material                                                                                     | Metal and Plastic                                                                                                 |  |
| Product Size                                                                                                                      | 860*750*1830M<br>M                                                                                                                         | Power                                                                                        | 160W                                                                                                              |  |
| Voltage                                                                                                                           | 110/220V                                                                                                                                   | Color                                                                                        | As Picture                                                                                                        |  |
| Packaging Size                                                                                                                    | 960*850*2100M<br>M                                                                                                                         | Packaging Unit<br>Weight                                                                     | 180Kgs                                                                                                            |  |
| Suitable for                                                                                                                      | Home/ Store/ Restaurant/<br>Market                                                                                                         | Home/ Store/ Restaurant/ Café/ Game center/ Shop/<br>Market                                  |                                                                                                                   |  |
| Plug Type                                                                                                                         | CN/TW/UK/EU/US/ITA/CH                                                                                                                      | CN/TW/UK/EU/US/ITA/CH/ZA/AUS                                                                 |                                                                                                                   |  |
| Payment System                                                                                                                    | Coin operated/Bill accepto<br>payment device                                                                                               | Coin operated/Bill acceptor/Card reader/Credit card<br>payment device                        |                                                                                                                   |  |