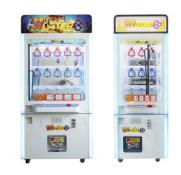

## Key Claw Machine Coin Operated 9 15 Holes Machine Kit Key Master Arcade with Bill Acceptor

#### **Basic Information**

- Place of Origin:
- Brand Name:
- Model Number:
- Price:
- Guangdong, China

- Xunying
- XY-Key04
- \$940.00/pieces 1-509 pieces



#### **Product Specification**

- Type:
- Age:
- Is\_customized:
- Plug Type:
- Material:
- Name:
- Suitable For:
- Color:
- Product Name:
- Warranty:
- Voltage:
- Size:
- Player:
- Weight:
- Highlight:
- >3 Years, >6 Years, >8 Years Yes US PLUG Plastic Key Master Vending Machine Amusement Game Center Picture Key Master Vending Machine 12 Months/Lifetime Maintenance 110V/220V/230V 860\*750\*1830mm
- 1 Player

Coin Pusher

- 110KG
  - arcade toy claw machine,



#### More Images





for more products please visit us on coin-gamemachine.com

## **Products Description**

## Overview

| Essential details<br>Place of Origin:<br>Model Number:<br>Age:<br>Plug Type:<br>Color:<br>Power:<br>Player Quantity:<br>Material: | Guangdong, China<br>XY-Key02<br>>3 Years, >6 Years, >8 Years<br>CN/TW/UK/EU/US ITA/CH/ZA/AUS<br>As Picture<br>160W<br>1<br>Metal & Plastic | Brand Name:<br>Type:<br>is_customized:<br>Product Name:<br>Size:<br>Voltage:<br>Certificate: | Xunying<br>Gift game machine<br>Yes<br>Key Master Vending Machine<br>860*750*1830mm<br>110/220V<br>CE certificate |  |
|-----------------------------------------------------------------------------------------------------------------------------------|-----------------------------------------------------