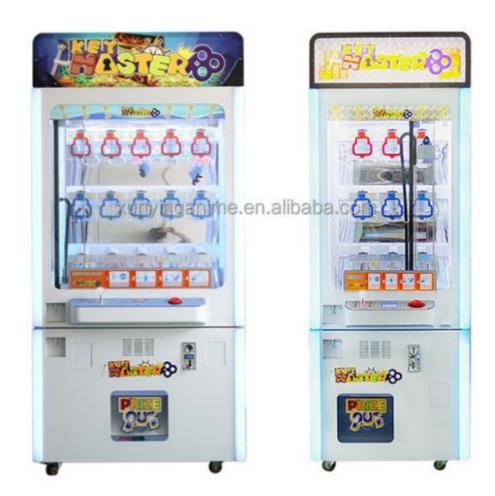

## Key Claw Machine Coin Operated 9 15 Holes Machine Kit Key Master Arcade with Bill Acceptor

#### **Product Specification**

- Type:
- Age:
- Is\_customized:
- Plug Type:
- Material:
- Name:
- Suitable For:
- Color:
- Product Name:
- Warranty:
- Voltage:
- Size:
- Player:
- Weight:
- Highlight:
- >3 Years, >6 Years, >8 Years Yes US PLUG Plastic Key Master Vending Machine Amusement Game Center Picture Key Master Vending Machine 12 Months/Lifetime Maintenance 110V/220V/230V 860\*750\*1830mm
- 1 Player

## Overview

| Essential details<br>Place of Origin:<br>Model Number:<br>Age:<br>Plug Type:<br>Color:<br>Power:<br>Player Quantity:<br>Material: | Guangdong, China<br>XY-Key02<br>>3 Years, >6 Years, >8 Years<br>CN/TW/UK/EU/US ITA/CH/ZA/AUS<br>As Picture<br>160W<br>1<br>Metal & Plastic | Brand Name:<br>Type:<br>is_customized:<br>Product Name:<br>Size:<br>Voltage:<br>Certificate: | Xunying<br>Gift game machine<br>Yes<br>Key Master Vending Machine<br>860*750*1830mm<br>110/220V<br>CE certificate |  |
|-----------------------------------------------------------------------------------------------------------------------------------|--------------------------------------------------------------------------------------------------------------------------------------------|----------------------------------------------------------------------------------------------|-------------------------------------------------------------------------------------------------------------------|--|
| Product Name                                                                                                                      | Key Master                                                                                                                                 | Model Number                                                                                 | XY-Key02                                                                                                          |  |
| Туре                                                                                                                              | Gift game<br>machine                                                                                                                       | Material                                                                                     | Metal and Plastic                                                                                                 |  |
| Product Size                                                                                                                      | 860*750*1830M<br>M                                                                                                                         | Power                                                                                        | 160W                                                                                                              |  |
| Voltage                                                                                                                           | 110/220V                                                                                                                                   | Color                                                                                        | As Picture                                                                                                        |  |
| Packaging Size                                                                                                                    | 960*850*2100M<br>M                                                                                                                         | Packaging Unit<br>Weight                                                                     | 180Kgs                                                                                                            |  |
| Suitable for                                                                                                                      | Home/ Store/ Restaurant/<br>Market                                                                                                         | Home/ Store/ Restaurant/ Café/ Game center/ Shop/<br>Market                                  |                                                                                                                   |  |
| Plug Type                                                                                                                         | CN/TW/UK/EU/US/ITA/CH                                                                                                                      | CN/TW/UK/EU/US/ITA/CH/ZA/AUS                                                                 |                                                                                                                   |  |
| Payment System                                                                                                                    | Coin operated/Bill accepto<br>payment device                                                                                               | Coin operated/Bill acceptor/Card reader/Credit card<br>payment device                        |                                                                                                                   |  |