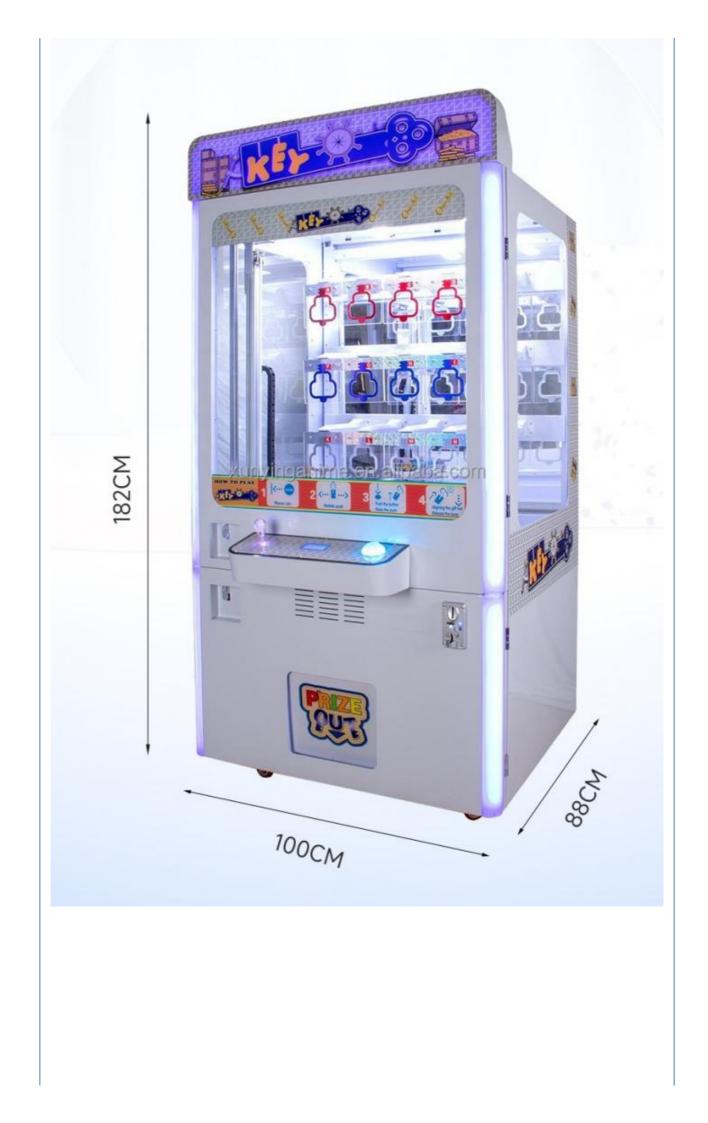

#### **Product Specification**

- Type:
- Age:
- Is\_customized:
- Plug Type:
- Material:
- Name:
- Suitable For:
- Color:
- Product Name:
- Warranty:
- Voltage:
- Size:
- Player:
- Weight:
- Highlight:
- >3 Years, >6 Years, >8 Years Yes US PLUG Plastic Key Master Vending Machine Amusement Game Center Picture Key Master Vending Machine 12 Months/Lifetime Maintenance 110V/220V/230V 860\*750\*1830mm
- 1 Player

## Overview

| Essential details<br>Place of Origin:<br>Model Number:<br>Age:<br>Plug Type:<br>Color:<br>Power:<br>Player Quantity:<br>Material: | Guangdong, China<br>XY-Key02<br>>3 Years, >6 Years, >8 Years<br>CN/TW/UK/EU/US ITA/CH/ZA/AUS<br>As Picture<br>160W<br>1<br>Metal & Plastic | Brand Name:<br>Type:<br>is_customized:<br>Product Name:<br>Size:<br>Voltage:<br>Certificate: | Xunying<br>Gift game machine<br>Yes<br>Key Master Vending Machine<br>860*750*1830mm<br>110/220V<br>CE certificate |  |
|-----------------------------------------------------------------------------------------------------------------------------------|--------------------------------------------------------------------------------------------------------------------------------------------|----------------------------------------------------------------------------------------------|-------------------------------------------------------------------------------------------------------------------|--|
| Product Name                                                                                                                      | Key Master                                                                                                                                 | Model Number                                                                                 | XY-Key02                                                                                                          |  |
| Туре                                                                                                                              | Gift game<br>machine                                                                                                                       | Material                                                                                     | Metal and Plastic                                                                                                 |  |
| Product Size                                                                                                                      | 860*750*1830M<br>M                                                                                                                         | Power                                                                                        | 160W                                                                                                              |  |
| Voltage                                                                                                                           | 110/220V                                                                                                                                   | Color                                                                                        | As Picture                                                                                                        |  |
| Packaging Size                                                                                                                    | 960*850*2100M<br>M                                                                                                                         | Packaging Unit<br>Weight                                                                     | 180Kgs                                                                                                            |  |
| Suitable for                                                                                                                      | Home/ Store/ Restaurant/<br>Market                                                                                                         | Home/ Store/ Restaurant/ Café/ Game center/ Shop/<br>Market                                  |                                                                                                                   |  |
| Plug Type                                                                                                                         | CN/TW/UK/EU/US/ITA/CH                                                                                                                      | CN/TW/UK/EU/US/ITA/CH/ZA/AUS                                                                 |                                                                                                                   |  |
| Payment System                                                                                                                    | Coin operated/Bill accepto<br>payment device                                                                                               | Coin operated/Bill acceptor/Card reader/Credit card<br>payment device                        |                                                                                                                   |  |