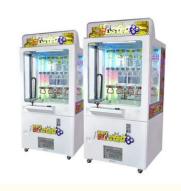

## Key Claw Machine Coin Operated 9 15 Holes Machine Kit Key Master Arcade with Bill Acceptor

#### **Basic Information**

- Place of Origin:
- Brand Name:
- Model Number:
- Price:
- Guangdong, China

- Xunying
- XY-Key04
- \$940.00/pieces 1-509 pieces



#### **Product Specification**

- Type:
- Age:
- Is\_customized:
- Plug Type:
- Material:
- Name:
- Suitable For:
- Color:
- Product Name:
- Warranty:
- Voltage:
- Size:
- Player:
- Weight:
- Highlight:
- >3 Years, >6 Years, >8 Years Yes US PLUG Plastic Key Master Vending Machine Amusement Game Center Picture Key Master Vending Machine 12 Months/Lifetime Maintenance 110V/220V/230V 860\*750\*1830mm
- 1 Player

Coin Pusher

- 110KG
  - arcade toy claw machine,



#### More Images





for more products please visit us on coin-gamemachine.com

## **Products Description**

## Overview

| Essential details<br>Place of Origin:<br>Model Number:<br>Age:<br>Plug Type:<br>Color:<br>Power:<br>Player Quantity:<br>Material: | Guangdong, China<br>XY-Key02<br>>3 Years, >6 Years, >8 Years<br>CN/TW/UK/EU