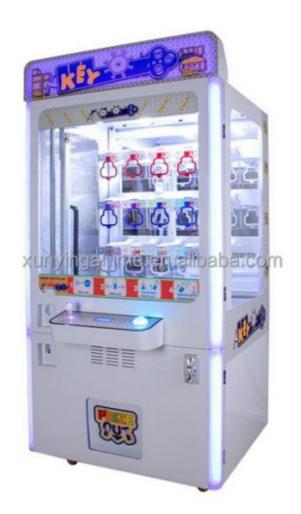

## Key Claw Machine Coin Operated 9 15 Holes Machine Kit Key Master Arcade with Bill Acceptor

#### **Product Specification**

- Type:
- Age:
- Is\_customized:
- Plug Type:
- Material:
- Name:
- Suitable For:
- Color:
- Product Name:
- Warranty:
- Voltage:
- Size:
- Player:
- Weight:
- Highlight:
- >3 Years, >6 Years, >8 Years Yes US PLUG Plastic Key Master Vending Machine Amusement Game Center Picture Key Master Vending Machine 12 Months/Lifetime Maintenance 110V/220V/230V 860\*750\*1830mm
- 1 Player

## Overview

| Essential details<br>Place of Origin:<br>Model Number:<br>Age:<br>Plug Type:<br>Color:<br>Power:<br>Player Quantity:<br>Material: | Guangdong, China<br>XY-Key02<br>>3 Years, >6 Years, >8 Years<br>CN/TW/UK/EU/US ITA/CH/ZA/AUS<br>As Picture<br>160W<br>1<br>Metal & Plastic | Brand Name:<br>Type:<br>is_customized:<br>Product Name:<br>Size:<br>Voltage:<br>Certificate: | Xunying<br>Gift game machine<br>Yes<br>Key Master Vending Machine<br>860*750*1830mm<br>110/220V<br>CE certificate |  |
|-----------------------------------------------------------------------------------------------------------------------------------|--------------------------------------------------------------------------------------------------------------------------------------------|----------------------------------------------------------------------------------------------|-------------------------------------------------------------------------------------------------------------------|--|
| Product Name                                                                                                                      | Key Master                                                                                                                                 | Model Number                                                                                 | XY-Key02                                                                                                          |  |
| Туре                                                                                                                              | Gift game<br>machine                                                                                                                       | Material                                                                                     | Metal and Plastic                                                                                                 |  |
| Product Size                                                                                                                      | 860*750*1830M<br>M                                                                                                                         | Power                                                                                        | 160W                                                                                                              |  |
| Voltage                                                                                                                           | 110/220V                                                                                                                                   | Color                                                                                        | As Picture                                                                                                        |  |
| Packaging Size                                                                                                                    | 960*850*2100M<br>M                                                                                                                         | Packaging Unit<br>Weight                                                                     | 180Kgs                                                                                                            |  |
| Suitable for                                                                                                                      | Home/ Store/ Restaurant/<br>Market                                                                                                         | Home/ Store/ Restaurant/ Café/ Game center/ Shop/<br>Market                                  |                                                                                                                   |  |
| Plug Type                                                                                                                         | CN/TW/UK/EU/US/ITA/CH                                                                                                                      | CN/TW/UK/EU/US/ITA/CH/ZA/AUS                                                                 |                                                                                                                   |  |
| Payment System                                                                                                                    | Coin operated/Bill accepto<br>payment device                                                                                               | Coin operated/Bill acceptor/Card reader/Credit card<br>payment device                        |                                                                                                                   |  |