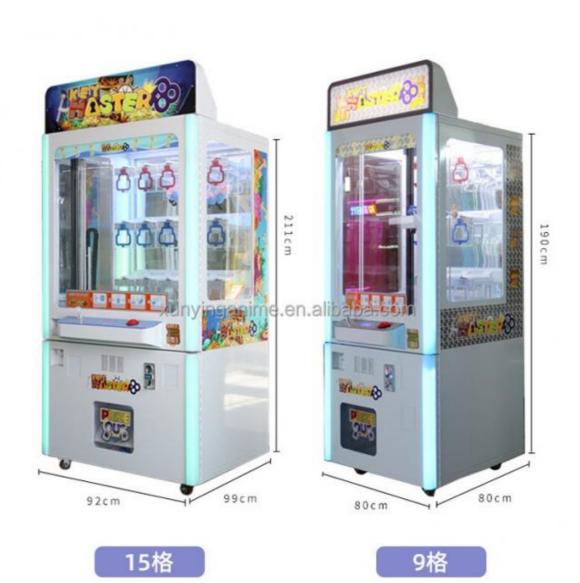

## Key Claw Machine Coin Operated 9 15 Holes Machine Kit Key Master Arcade with Bill Acceptor

#### **Product Specification**

- Type:
- Age:
- Is\_customized:
- Plug Type:
- Material:
- Name:
- Suitable For:
- Color:
- Product Name:
- Warranty:
- Voltage:
- Size:
- Player:
- Weight:
- Highlight:
- >3 Years, >6 Years, >8 Years Yes US PLUG Plastic Key Master Vending Machine Amusement Game Center Picture Key Master Vending Machine 12 Months/Lifetime Maintenance 110V/220V/230V 860\*750\*1830mm
- 1 Player