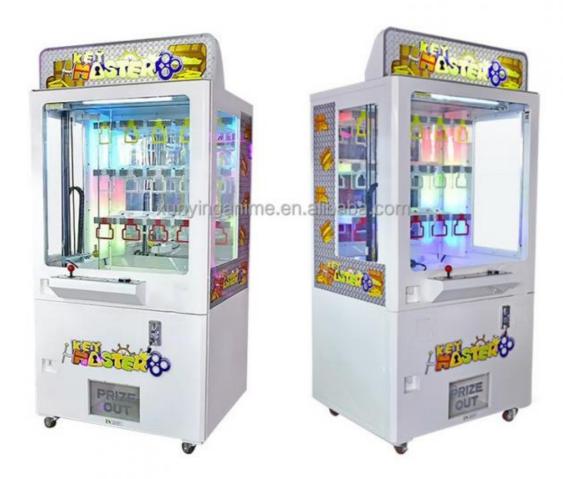

## Key Claw Machine Coin Operated 9 15 Holes Machine Kit Key Master Arcade with Bill Acceptor

#### **Product Specification**

- Type:
- Age:
- Is\_customized:
- Plug Type:
- Material:
- Name:
- Suitable For:
- Color:
- Product Name:
- Warranty:
- Voltage:
- Size:
- Player:
- Weight:
- Highlight:
- >3 Years, >6 Years, >8 Years Yes US PLUG Plastic Key Master Vending Machine Amusement Game Center Picture Key Master Vending Machine 12 Months/Lifetime Maintenance 110V/220V/230V 860\*750\*1830mm
- 1 Player

## Overview

| Essential details<br>Place of Origin:<br>Model Number:<br>Age:<br>Plug Type:<br>Color:<br>Power:<br>Player Quantity:<br>Material: | Guangdong, China<br>XY-Key02<br>>3 Years, >6 Years, >8 Years<br>CN/TW/UK/EU/US ITA/CH/ZA/AUS<br>As Picture<br>160W<br>1<br>Metal & Plastic | Brand Name:<br>Type:<br>is_customized:<br>Product Name:<br>Size:<br>Voltage:<br>Certificate: | Xunying<br>Gift game machine<br>Yes<br>Key Master Vending Machine<br>860*750*1830mm<br>110/220V<br>CE certificate |  |
|-----------------------------------------------------------------------------------------------------------------------------------|--------------------------------------------------------------------------------------------------------------------------------------------|----------------------------------------------------------------------------------------------|-------------------------------------------------------------------------------------------------------------------|--|
| Product Name                                                                                                                      | Key Master                                                                                                                                 | Model Number                                                                                 | XY-Key02                                                                                                          |  |
| Туре                                                                                                                              | Gift game<br>machine                                                                                                                       | Material                                                                                     | Metal and Plastic                                                                                                 |  |
| Product Size                                                                                                                      | 860*750*1830M<br>M                                                                                                                         | Power                                                                                        | 160W                                                                                                              |  |
| Voltage                                                                                                                           | 110/220V                                                                                                                                   | Color                                                                                        | As Picture                                                                                                        |  |
| Packaging Size                                                                                                                    | 960*850*2100M<br>M                                                                                                                         | Packaging Unit<br>Weight                                                                     | 180Kgs                                                                                                            |  |
| Suitable for                                                                                                                      | Home/ Store/ Restaurant/<br>Market                                                                                                         | Home/ Store/ Restaurant/ Café/ Game center/ Shop/<br>Market                                  |                                                                                                                   |  |
| Plug Type                                                                                                                         | CN/TW/UK/EU/US/ITA/CH                                                                                                                      | CN/TW/UK/EU/US/ITA/CH/ZA/AUS                                                                 |                                                                                                                   |  |
| Payment System                                                                                                                    | Coin operated/Bill accepto<br>payment device                                                                                               | Coin operated/Bill acceptor/Card reader/Credit card<br>payment device                        |                                                                                                                   |  |