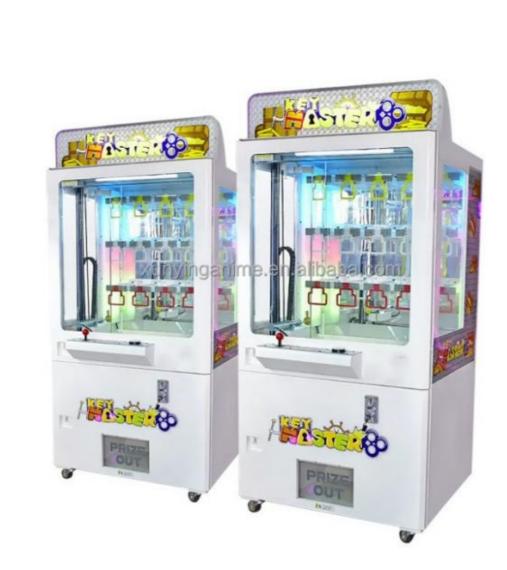

## Key Claw Machine Coin Operated 9 15 Holes Machine Kit Key Master Arcade with Bill Acceptor

#### **Product Specification**

- Type:
- Age:
- Is\_customized:
- Plug Type:
- Material:
- Name:
- Suitable For:
- Color:
- Product Name:
- Warranty:
- Voltage:
- Size:
- Player:
- Weight:
- Highlight:
- >3 Years, >6 Years, >8 Years Yes US PLUG Plastic Key Master Vending Machine Amusement Game Center Picture Key Master Vending Machine 12 Months/Lifetime Maintenance 110V/220V/230V 860\*750\*1830mm
- 1 Player

## Overview

| Essential details<br>Place of Origin:<br>Model Number:<br>Age:<br>Plug Type:<br>Color:<br>Power:<br>Player Quantity:<br>Material: | Guangdong, China<br>XY-Key02<br>>3 Years, >6 Years, >8 Years<br>CN/TW/UK/EU/US ITA/CH/ZA/AUS<br>As Picture<br>160W<br>1<br>Metal & Plastic | Brand Name:<br>Type:<br>is_customized:<br>Product Name:<br>Size:<br>Voltage:<br>Certificate: | Xunying<br>Gift game machine<br>Yes<br>Key Master Vending Machine<br>860*750*1830mm<br>110/220V<br>CE certificate |  |
|-----------------------------------------------------------------------------------------------------------------------------------|--------------------------------------------------------------------------------------------------------------------------------------------|----------------------------------------------------------------------------------------------|-------------------------------------------------------------------------------------------------------------------|--|
| Product Name                                                                                                                      | Key Master                                                                                                                                 | Model Number                                                                                 | XY-Key02                                                                                                          |  |
| Туре                                                                                                                              | Gift game<br>machine                                                                                                                       | Material                                                                                     | Metal and Plastic                                                                                                 |  |
| Product Size                                                                                                                      | 860*750*1830M<br>M                                                                                                                         | Power                                                                                        | 160W                                                                                                              |  |
| Voltage                                                                                                                           | 110/220V                                                                                                                                   | Color                                                                                        | As Picture                                                                                                        |  |
| Packaging Size                                                                                                                    | 960*850*2100M<br>M                                                                                                                         | Packaging Unit<br>Weight                                                                     | 180Kgs                                                                                                            |  |
| Suitable for                                                                                                                      | Home/ Store/ Restaurant/<br>Market                                                                                                         | Home/ Store/ Restaurant/ Café/ Game center/ Shop/<br>Market                                  |                                                                                                                   |  |
| Plug Type                                                                                                                         | CN/TW/UK/EU/US/ITA/CH                                                                                                                      | CN/TW/UK/EU/US/ITA/CH/ZA/AUS                                                                 |                                                                                                                   |  |
| Payment System                                                                                                                    | Coin operated/Bill accepto<br>payment device                                                                                               | Coin operated/Bill acceptor/Card reader/Credit card<br>payment device                        |                                                                                                                   |  |