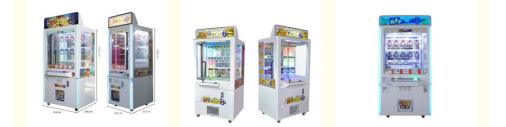

## Key Claw Machine Coin Operated 9 15 Holes Machine Kit Key Master Arcade with Bill Acceptor

#### **Basic Information**

- Place of Origin:
- Brand Name:
- Model Number:
- Price:
- Guangdong, China

- Xunying
- XY-Key04
- \$940.00/pieces 1-509 pieces



#### **Product Specification**

- Type:
- Age:
- Is\_customized:
- Plug Type:
- Material:
- Name:
- Suitable For:
- Color:
- Product Name:
- Warranty:
- Voltage:
- Size:
- Player:
- Weight:
- Highlight:
- >3 Years, >6 Years, >8 Years Yes US PLUG Plastic Key Master Vending Machine Amusement Game Center Picture Key Master Vending Machine 12 Months/Lifetime Maintenance 110V/220V/230V 860\*750\*1830mm
- 1 Player

Coin Pusher

- 110KG
  - arcade toy claw machine,



#### More Images





for more products please visit us on coin-gamemachine.com

## **Products Description**

## Overview

| Essential details<br>Place of Origin:<br>Model Number:<br>Age:<br>Plug Type:<br>Color:<br>Power:<br>Player Quantity:<br>Material: | Guangdong, China<br>XY-Key02<br>>3 Years, >6 Years, >8 Years<br>CN/TW/UK/EU/US ITA/CH/ZA/AUS<br>As Picture<br>160W<br>1<br>Metal & Plastic | Brand Name:<br>Type:<br>is_customized:<br>Product Name:<br>Size:<br>Voltage:<br>Certificate: | Xunying<br>Gift game machine<br>Yes<br>Key Master Vending Machine<br>860*750*1830mm<br>110/220V<br>CE certificate |  |
|-----------------------------------------------------------------------------------------------------------------------------------|-------------------------------------------------------------------------