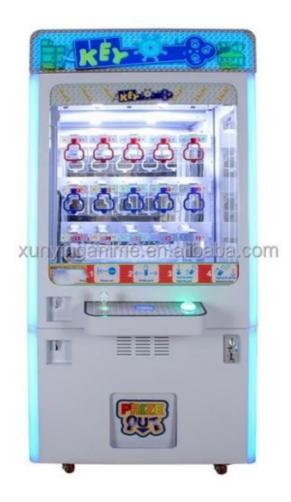

## Key Claw Machine Coin Operated 9 15 Holes Machine Kit Key Master Arcade with Bill Acceptor

#### **Product Specification**

- Type:
- Age:
- Is\_customized:
- Plug Type:
- Material:
- Name:
- Suitable For:
- Color:
- Product Name:
- Warranty:
- Voltage:
- Size:
- Player:
- Weight:
- Highlight:
- >3 Years, >6 Years, >8 Years Yes US PLUG Plastic Key Master Vending Machine Amusement Game Center Picture Key Master Vending Machine 12 Months/Lifetime Maintenance 110V/220V/230V 860\*750\*1830mm
- 1 Player

## Overview

| Essential details<br>Place of Origin:<br>Model Number:<br>Age:<br>Plug Type:<br>Color:<br>Power:<br>Player Quantity:<br>Material: | Guangdong, China<br>XY-Key02<br>>3 Years, >6 Years, >8 Years<br>CN/TW/UK/EU/US ITA/CH/ZA/AUS<br>As Picture<br>160W<br>1<br>Metal & Plastic | Brand Name:<br>Type:<br>is_customized:<br>Product Name:<br>Size:<br>Voltage:<br>Certificate: | Xunying<br>Gift game machine<br>Yes<br>Key Master Vending Machine<br>860*750*1830mm<br>110/220V<br>CE certificate |  |
|-----------------------------------------------------------------------------------------------------------------------------------|--------------------------------------------------------------------------------------------------------------------------------------------|----------------------------------------------------------------------------------------------|-------------------------------------------------------------------------------------------------------------------|--|
| Product Name                                                                                                                      | Key Master                                                                                                                                 | Model Number                                                                                 | XY-Key02                                                                                                          |  |
| Туре                                                                                                                              | Gift game<br>machine                                                                                                                       | Material                                                                                     | Metal and Plastic                                                                                                 |  |
| Product Size                                                                                                                      | 860*750*1830M<br>M                                                                                                                         | Power                                                                                        | 160W                                                                                                              |  |
| Voltage                                                                                                                           | 110/220V                                                                                                                                   | Color                                                                                        | As Picture                                                                                                        |  |
| Packaging Size                                                                                                                    | 960*850*2100M<br>M                                                                                                                         | Packaging Unit<br>Weight                                                                     | 180Kgs                                                                                                            |  |
| Suitable for                                                                                                                      | Home/ Store/ Restaurant/<br>Market                                                                                                         | Home/ Store/ Restaurant/ Café/ Game center/ Shop/<br>Market                                  |                                                                                                                   |  |
| Plug Type                                                                                                                         | CN/TW/UK/EU/US/ITA/CH                                                                                                                      | CN/TW/UK/EU/US/ITA/CH/ZA/AUS                                                                 |                                                                                                                   |  |
| Payment System                                                                                                                    | Coin operated/Bill accepto<br>payment device                                                                                               | Coin operated/Bill acceptor/Card reader/Credit card<br>payment device                        |                                                                                                                   |  |