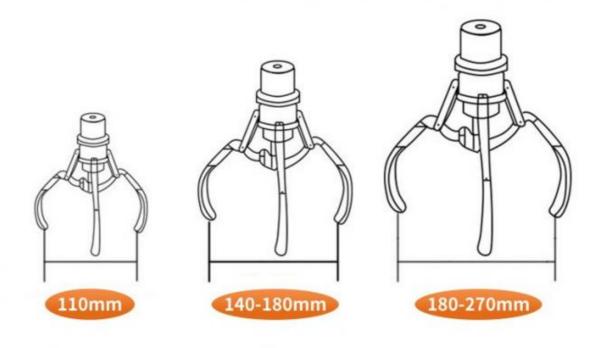

ucts Description**

#### Overview

**Essential details** 

Guangdong, China XY-003 Xunying Crane Machine, Plush Toy Doll Grabber machine Place of Origin: Brand Name: Model Number: Type:

>3 Years Is\_customized: Yes

Age: Plug Type: Size: all kinds of plugs 55\*47\*110CM Product name: Mini Claw Crane Machine Warranty: 12 Months 1 Person 7-15 Working Days Weight: 30KG Capacity: Certificate: CE Certificate Delivery time: Picture Shows OEM Welcomed Color: Service:

Claw Crane machine Name

L47\*W55\*H110CM Size

30KG Weight

60W Power

Color **Customized Color** 

Player 1 play

110V/220V Voltage

Type Coin Operated arcade machine

English Version

Warranty 12 Months+Life time technology support

CE Certificate

Suitable for Game center, carnival, shopping mall, gym, amusement park.













## MINI DOLL MACHINE







# **CLIP ON GIFT DISPLAY**





















### Applicable site





market

pedestrian street







Wal-Mart



brand store



**Quangzhou Xunying Animation Technology Co., Ltd.** 





+86-15011936333 a770100411@gmail.com



© coin-gamemachine.com

Guangzhou Panyu Mingjiang Hose Co., Ltd. (North of Xieshi Highway)