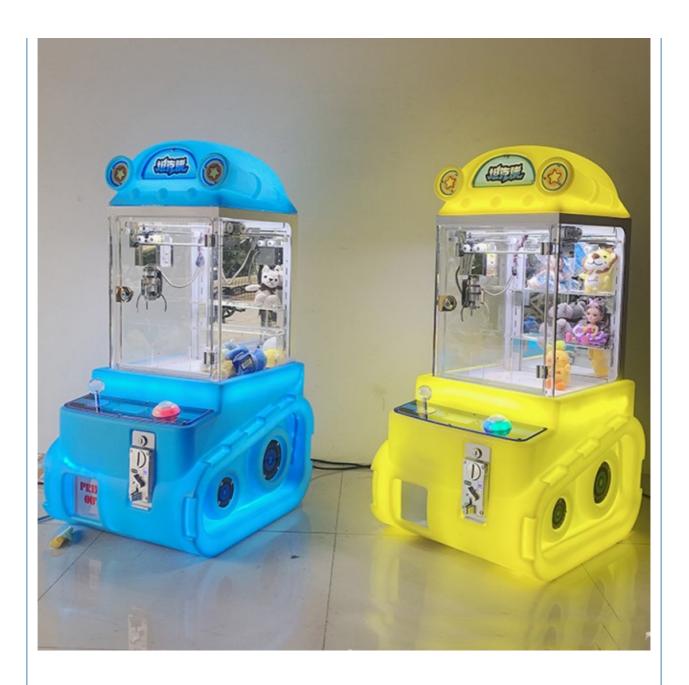

# Arcade Game Center Essential 30KG Capacity Coin Operated Claw Crane Game Machine

#### **Product Specification**

• Type: Crane Machine, Claw Machine Arcade For

Sale

Age: >3 YearsIs\_customized: Yes

• Plug Type: US PLUG

Name: Toy Claw Machine Arcade For Sale

Keywords: Claw Machine
Voltage: 110V/220V
Operated System: Coin Uoperated
Suitable For: Arcade Game Center

Claw Crane machine Name

L47\*W55\*H110CM Size

30KG Weight

60W Power

Color **Customized Color** 

Player 1 play

110V/220V Voltage

Type Coin Operated arcade machine