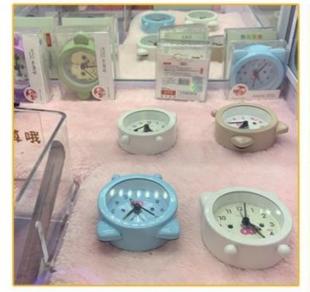

ina XY-003 Xunying Crane Machine, Plush Toy Doll Grabber machine Place of Origin: Brand Name: Model Number: Type:

>3 Years Is\_customized: Yes

Age: Plug Type: Size: all kinds of plugs 55\*47\*110CM Product name: Mini Claw Crane Machine Warranty: 12 Months 1 Person 7-15 Working Days Weight: 30KG Capacity: Certificate: CE Certificate Delivery time: Picture Shows OEM Welcomed Color: Service:

Claw Crane machine Name

L47\*W55\*H110CM Size

30KG Weight

60W Power

Color **Customized Color** 

Player 1 play

110V/220V Voltage

Type Coin Operated arcade machine

English Version

Warranty 12 Months+Life time technology support

CE Certificate

Suitable for Game center, carnival, shopping mall, gym, amusement park.













## MINI DOLL MACHINE







# **CLIP ON GIFT DISPLAY**





















### Applicable site





market

pedestrian street







Wal-Mart



brand store



**Quangzhou Xunying Animation Technology Co., Ltd.** 





+86-15011936333 a770100411@gmail.com



© coin-gamemachine.com

Guangzhou Panyu Mingjiang Hose Co., Ltd. (North of Xieshi Highway)