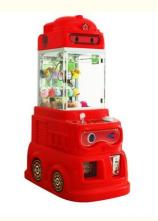

# Arcade Game Center Essential 30KG Capacity Coin Operated Claw Crane Game Machine

#### Overview

**Essential details** 

Guangdong, China XY-003 Xunying Crane Machine, Plush Toy Doll Grabber machine Place of Origin: Brand Name: Model Number: Type:

>3 Years Is\_customized: Yes

Age: Plug Type: Size: all kinds of plugs 55\*47\*110CM Product name: Mini Claw Crane Machine Warranty: 12 Months 1 Person 7-15 Working Days Weight: 30KG Capacity: Certificate: CE Certificate Delivery time: Picture Shows OEM Welcomed Color: Service:

Claw Crane machine Name

L47\*W55\*H110CM Size

30KG Weight

60W Power

Color **Customized Color** 

Player 1 play

110V/220V Voltage

Type Coin Operated arcade machine