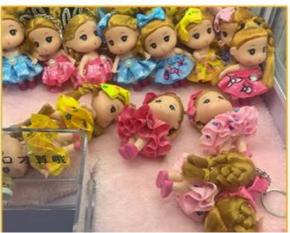

ng, China XY-003 Xunying Crane Machine, Plush Toy Doll Grabber machine Place of Origin: Brand Name: Model Number: Type:

>3 Years Is\_customized: Yes

Age: Plug Type: Size: all kinds of plugs 55\*47\*110CM Product name: Mini Claw Crane Machine Warranty: 12 Months 1 Person 7-15 Working Days Weight: 30KG Capacity: Certificate: CE Certificate Delivery time: Picture Shows OEM Welcomed Color: Service:

Claw Crane machine Name

L47\*W55\*H110CM Size

30KG Weight

60W Power

Color **Customized Color** 

Player 1 play

110V/220V Voltage

Type Coin Operated arcade machine

English Version

Warranty 12 Months+Life time technology support

CE Certificate

Suitable for Game center, carnival, shopping mall, gym, amusement park.













## MINI DOLL MACHINE







# **CLIP ON GIFT DISPLAY**





















### Applicable site





market

pedestrian street







Wal-Mart



brand store



**Quangzhou Xunying Animation Technology Co., Ltd.** 





+86-15011936333 a770100411@gmail.com



© coin-gamemachine.com

Guangzhou Panyu Mingjiang Hose Co., Ltd. (North of Xieshi Highway)