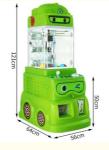

#### Overview

**Essential details** 

Guangdong, China XY-003 Xunying Crane Machine, Plush Toy Doll Grabber machine Place of Origin: Brand Name: Model Number: Type:

>3 Years Is\_customized: Yes

Age: Plug Type: Size: all kinds of plugs 55\*47\*110CM Product name: Mini Claw Crane Machine Warranty: 12 Months 1 Person 7-15 Working Days Weight: 30KG Capacity: Certificate: CE Certificate Delivery time: Picture Shows OEM Welcomed Color: Service:

Claw Crane machine Name

L47\*W55\*H110CM Size

30KG Weight

60W Power

Color **Customized Color** 

Player 1 play

110V/220V Voltage

Type Coin Operated arcade machine