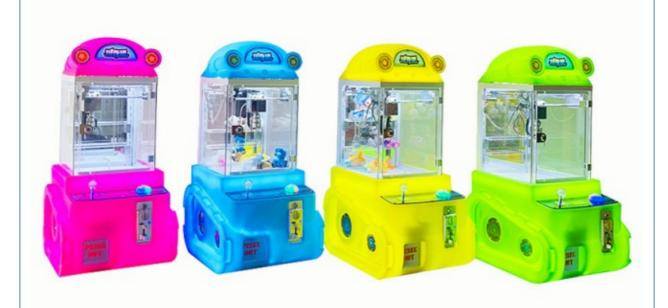

# Arcade Game Center Essential 30KG Capacity Coin Operated Claw Crane Game Machine

#### **Product Specification**

• Type: Crane Machine, Claw Machine Arcade For

Sale

Age: >3 YearsIs\_customized: Yes

• Plug Type: US PLUG

Name: Toy Claw Machine Arcade For Sale

Keywords: Claw Machine
Voltage: 110V/220V
Operated System: Coin Uoperated
Suitable For: Arcade Game Center

Claw Crane machine Name

L47\*W55\*H110CM Size

30KG Weight

60W Power

Color **Customized Color** 

Player 1 play

110V/220V Voltage

Type Coin Operated arcade machine