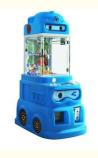

# Arcade Game Center Essential 30KG Capacity Coin Operated Claw Crane Game Machine

#### Overview

**Essential details** 

Guangdong, China XY-003 Xunying Crane Machine, Plush Toy Doll Grabber machine Place of Origin: Brand Name: Model Number: Type:

>3 Years Is\_customized: Yes

Age: Plug Type: Size: all kinds of plugs 55\*47\*110CM Product name: Mini Claw Crane Machine Warranty: 12 Months 1 Person 7-15 Working Days Weight: 30KG Capacity: Certificate: CE Certificate Delivery time: Picture Shows OEM Welcomed Color: Service:

Claw Crane machine Name

L47\*W55\*H110CM Size

30KG Weight

60W Power

Color **Customized Color** 

Player 1 play

110V/220V Voltage

Type Coin Operated arcade machine