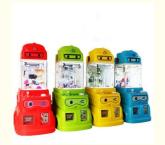

#### Overview

**Essential details** 

Guangdong, China XY-003 Xunying Crane Machine, Plush Toy Doll Grabber machine Place of Origin: Brand Name: Model Number: Type:

>3 Years Is\_customized: Yes

Age: Plug Type: Size: all kinds of plugs 55\*47\*110CM Product name: Mini Claw Crane Machine Warranty: 12 Months 1 Person 7-15 Working Days Weight: 30KG Capacity: Certificate: CE Certificate Delivery time: Picture Shows OEM Welcomed Color: Service:

Claw Crane machine Name

L47\*W55\*H110CM Size

30KG Weight

60W Power

Color **Customized Color** 

Player 1 play

110V/220V Voltage

Type Coin Operated arcade machine

English Version

Warranty 12 Months+Life time technology support

CE Certificate

Suitable for Game center, carnival, shopping mall, gym, amusement park.