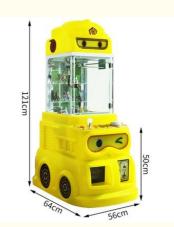

# Arcade Game Center Essential 30KG Capacity Coin Operated Claw Crane Game Machine

#### Overview

**Essential details** 

Guangdong, China XY-003 Xunying Crane Machine, Plush Toy Doll Grabber machine Place of Origin: Brand Name: Model Number: Type:

>3 Years Is\_customized: Yes

Age: Plug Type: Size: all kinds of plugs 55\*47\*110CM Product name: Mini Claw Crane Machine Warranty: 12 Months 1 Person 7-15 Working Days Weight: 30KG Capacity: Certificate: CE Certificate Delivery time: Picture Shows OEM Welcomed Color: Service:

Claw Crane machine Name

L47\*W55\*H110CM Size

30KG Weight

60W Power

Color **Customized Color** 

Player 1 play

110V/220V Voltage

Type Coin Operated arcade machine