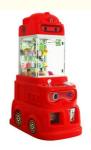

# Mini Claw Crane Machine for Arcade Game Center Age 3 Years Coin Operated Affordable

#### **Product Specification**

• Type: Crane Machine, Claw Machine Arcade For

Sale

Age: >3 YearsIs\_customized: Yes

• Plug Type: US PLUG

Name: Toy Claw Machine Arcade For Sale

Keywords: Claw Machine
Voltage: 110V/220V
Operated System: Coin Uoperated
Suitable For: Arcade Game Center

Claw Crane machine Name

L47\*W55\*H110CM Size

30KG Weight

60W Power

Color **Customized Color** 

Player 1 play

110V/220V Voltage

Type Coin Operated arcade machine