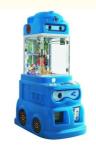

# Mini Claw Crane Machine for Arcade Game Center Age 3 Years Coin Operated Affordable

#### **Product Specification**

• Type: Crane Machine, Claw Machine Arcade For

Sale

Age: >3 YearsIs\_customized: Yes

• Plug Type: US PLUG

Name: Toy Claw Machine Arcade For Sale

Keywords: Claw Machine
Voltage: 110V/220V
Operated System: Coin Uoperated
Suitable For: Arcade Game Center

Claw Crane machine Name

L47\*W55\*H110CM Size

30KG Weight

60W Power

Color **Customized Color** 

Player 1 play

110V/220V Voltage

Type Coin Operated arcade machine