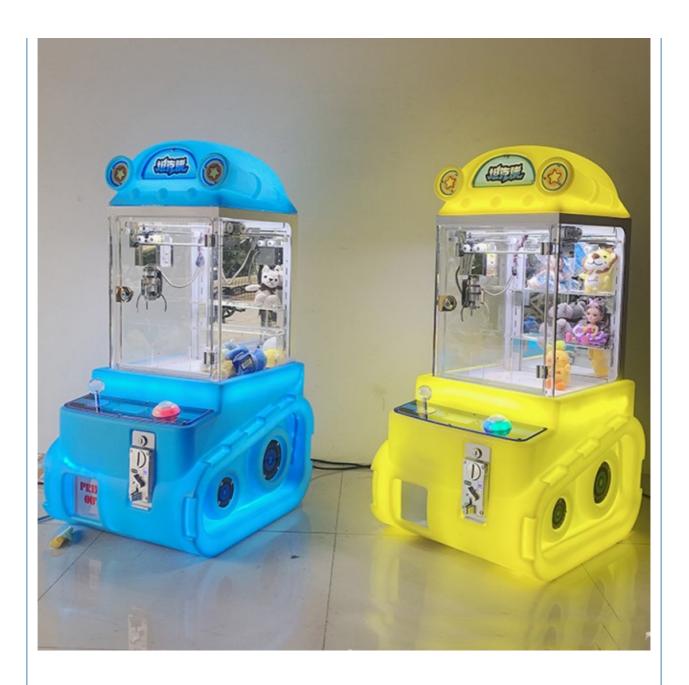

# Mini Claw Crane Machine for Arcade Game Center Age 3 Years Coin Operated Affordable

#### Overview

**Essential details** 

Guangdong, China XY-003 Xunying Crane Machine, Plush Toy Doll Grabber machine Place of Origin: Brand Name: Model Number: Type:

>3 Years Is\_customized: Yes

Age: Plug Type: Size: all kinds of plugs 55\*47\*110CM Product name: Mini Claw Crane Machine Warranty: 12 Months 1 Person 7-15 Working Days Weight: 30KG Capacity: Certificate: CE Certificate Delivery time: Picture Shows OEM Welcomed Color: Service:

Claw Crane machine Name

L47\*W55\*H110CM Size

30KG Weight

60W Power

Color **Customized Color** 

Player 1 play

110V/220V Voltage

Type Coin Operated arcade machine