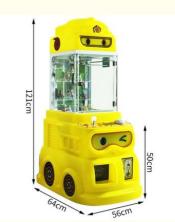

#### Overview

**Essential details** 

Guangdong, China XY-003 Xunying Crane Machine, Plush Toy Doll Grabber machine Place of Origin: Brand Name: Model Number: Type:

>3 Years Is\_customized: Yes

Age: Plug Type: Size: all kinds of plugs 55\*47\*110CM Product name: Mini Claw Crane Machine Warranty: 12 Months 1 Person 7-15 Working Days Weight: 30KG Capacity: Certificate: CE Certificate Delivery time: Picture Shows OEM Welcomed Color: Service:

Claw Crane machine Name

L47\*W55\*H110CM Size

30KG Weight

60W Power

Color **Customized Color** 

Player 1 play

110V/220V Voltage

Type Coin Operated arcade machine