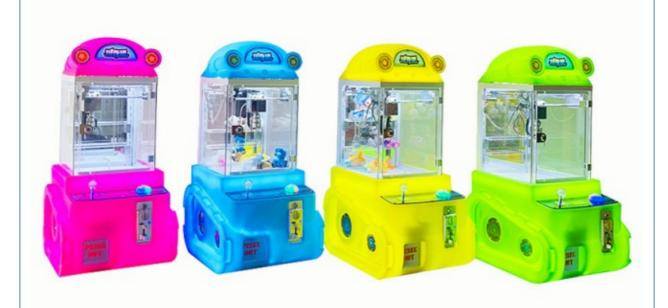

# Mini Claw Crane Machine for Arcade Game Center Age 3 Years Coin Operated Affordable

#### Overview

**Essential details** 

Guangdong, China XY-003 Xunying Crane Machine, Plush Toy Doll Grabber machine Place of Origin: Brand Name: Model Number: Type:

>3 Years Is\_customized: Yes

Age: Plug Type: Size: all kinds of plugs 55\*47\*110CM Product name: Mini Claw Crane Machine Warranty: 12 Months 1 Person 7-15 Working Days Weight: 30KG Capacity: Certificate: CE Certificate Delivery time: Picture Shows OEM Welcomed Color: Service:

Claw Crane machine Name

L47\*W55\*H110CM Size

30KG Weight

60W Power

Color **Customized Color** 

Player 1 play

110V/220V Voltage

Type Coin Operated arcade machine