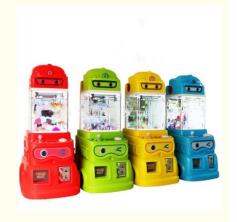

# Mini Claw Crane Machine for Arcade Game Center Age 3 Years Coin Operated Affordable

#### **Product Specification**

• Type: Crane Machine, Claw Machine Arcade For

Sale

Age: >3 YearsIs\_customized: Yes

• Plug Type: US PLUG

Name: Toy Claw Machine Arcade For Sale

Keywords: Claw Machine
Voltage: 110V/220V
Operated System: Coin Uoperated
Suitable For: Arcade Game Center

• Warranty: 12 Months/Lifetime Maintenance

Material: Metal+Acrylic / Customize

Service: OEM ServiceWeight: 30KG

• Highlight: crane toy claw machine,