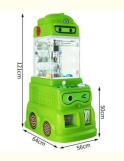

# Mini Claw Crane Machine for Arcade Game Center Age 3 Years Coin Operated Affordable

#### **Product Specification**

• Type: Crane Machine, Claw Machine Arcade For

Sale

Age: >3 YearsIs\_customized: Yes

• Plug Type: US PLUG

Name: Toy Claw Machine Arcade For Sale

Keywords: Claw Machine
Voltage: 110V/220V
Operated System: Coin Uoperated
Suitable For: Arcade Game Center

Claw Crane machine Name

L47\*W55\*H110CM Size

30KG Weight

60W Power

Color **Customized Color** 

Player 1 play

110V/220V Voltage

Type Coin Operated arcade machine