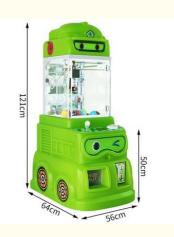

## Overview

| •••••                                                                                                                      |                                                                                           |                                                                                                                                                                                                                                                    |
|----------------------------------------------------------------------------------------------------------------------------|-------------------------------------------------------------------------------------------|----------------------------------------------------------------------------------------------------------------------------------------------------------------------------------------------------------------------------------------------------|
| Essential details<br>Place of Origin:<br>Model Number:<br>Age:<br>Plug Type:<br>Size:<br>Weight:<br>Certificate:<br>Color: | XY-003 T<br>>3 Years<br>all kinds of plugs P<br>55*47*110CM V<br>30KG<br>CE Certificate E | rand Name: Xunying<br>Type: Crane Machine, Plush Toy Doll Grabber machine<br>Is_customized: Yes<br>Product name: Mini Claw Crane Machine<br>Warranty: 12 Months<br>Capacity: 1 Person<br>Delivery time: 7-15 Working Days<br>Service: OEM Welcomed |
| Name                                                                                                                       | Claw Crane machine                                                                        |                                                                                                                                                                                                                                                    |
| Size                                                                                                                       | L47*W55*H110CM                                                                            |                                                                                                                                                                                                                                                    |
| Weight                                                                                                                     | 30KG                                                                                      |                                                                                                                                                                                                                                                    |
| Power                                                                                                                      | 60W                                                                                       |                                                                                                                                                                                                                                                    |
| Color                                                                                                                      | Customized Color                                                                          |                                                                                                                                                                                                                                                    |
| Player                                                                                                                     | 1 play                                                                                    |                                                                                                                                                                                                                                                    |
| Voltage                                                                                                                    | 110V/220V                                                                                 |                                                                                                                                                                                                                                                    |
| Туре                                                                                                                       | Coin Operated arcade machine                                                              | 9                                                                                                                                                                                                                                                  |
| Version                                                                                                                    | English                                                                                   |                                                                                                                                                                                                                                                    |
| Warranty                                                                                                                   | 12 Months+Life time technolog                                                             | y support                                                                                                                                                                                                                                          |
| Certificate                                                                                                                | CE                                                                                        |                                                                                                                                                                                                                                                    |
| Suitable for                                                                                                               | Game center, carnival, shopping                                                           | g mall,gym,amusement park.                                                                                                                                                                                                                         |
|                                                                                                                            |                                                                                           |                                                                                                                                                                                                                                                    |

# **MINI DOLL MACHINE**