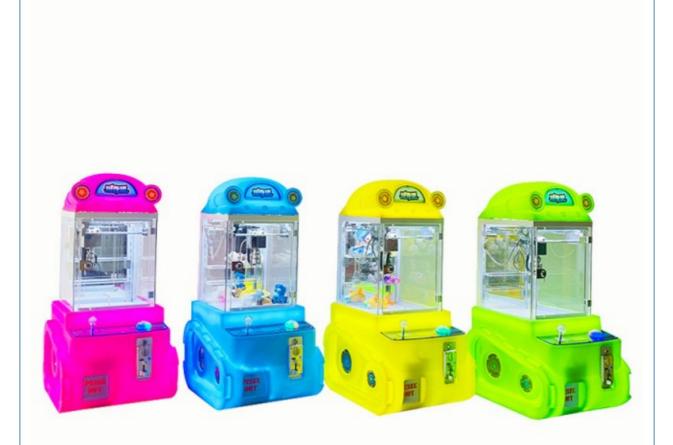

## Overview

| •••••                                                                                                                      |                                                                                           |                                                                                                                                                                                                                                                    |
|----------------------------------------------------------------------------------------------------------------------------|-------------------------------------------------------------------------------------------|----------------------------------------------------------------------------------------------------------------------------------------------------------------------------------------------------------------------------------------------------|
| Essential details<br>Place of Origin:<br>Model Number:<br>Age:<br>Plug Type:<br>Size:<br>Weight:<br>Certificate:<br>Color: | XY-003 T<br>>3 Years<br>all kinds of plugs P<br>55*47*110CM V<br>30KG<br>CE Certificate E | rand Name: Xunying<br>Type: Crane Machine, Plush Toy Doll Grabber machine<br>Is_customized: Yes<br>Product name: Mini Claw Crane Machine<br>Warranty: 12 Months<br>Capacity: 1 Person<br>Delivery time: 7-15 Working Days<br>Service: OEM Welcomed |
| Name                                                                                                                       | Claw Crane machine                                                                        |                                                                                                                                                                                                                                                    |
| Size                                                                                                                       | L47*W55*H110CM                                                                            |                                                                                                                                                                                                                                                    |
| Weight                                                                                                                     | 30KG                                                                                      |                                                                                                                                                                                                                                                    |
| Power                                                                                                                      | 60W                                                                                       |                                                                                                                                                                                                                                                    |
| Color                                                                                                                      | Customized Color                                                                          |                                                                                                                                                                                                                                                    |
| Player                                                                                                                     | 1 play                                                                                    |                                                                                                                                                                                                                                                    |
| Voltage                                                                                                                    | 110V/220V                                                                                 |                                                                                                                                                                                                                                                    |
| Туре                                                                                                                       | Coin Operated arcade machine                                                              | 9                                                                                                                                                                                                                                                  |
| Version                                                                                                                    | English                                                                                   |                                                                                                                                                                                                                                                    |
| Warranty                                                                                                                   | 12 Months+Life time technolog                                                             | y support                                                                                                                                                                                                                                          |
| Certificate                                                                                                                | CE                                                                                        |                                                                                                                                                                                                                                                    |
| Suitable for                                                                                                               | Game center, carnival, shopping                                                           | g mall,gym,amusement park.                                                                                                                                                                                                                         |
|                                                                                                                            |                                                                                           |                                                                                                                                                                                                                                                    |