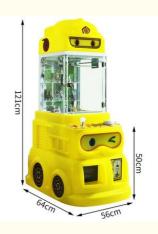

## Overview

| •••••                                                                                                                      |                                                                                           |                                                                                                                                                                                                                                                    |
|----------------------------------------------------------------------------------------------------------------------------|-------------------------------------------------------------------------------------------|----------------------------------------------------------------------------------------------------------------------------------------------------------------------------------------------------------------------------------------------------|
| Essential details<br>Place of Origin:<br>Model Number:<br>Age:<br>Plug Type:<br>Size:<br>Weight:<br>Certificate:<br>Color: | XY-003 T<br>>3 Years<br>all kinds of plugs P<br>55*47*110CM V<br>30KG<br>CE Certificate E | rand Name: Xunying<br>Type: Crane Machine, Plush Toy Doll Grabber machine<br>Is_customized: Yes<br>Product name: Mini Claw Crane Machine<br>Warranty: 12 Months<br>Capacity: 1 Person<br>Delivery time: 7-15 Working Days<br>Service: OEM Welcomed |
| Name                                                                                                                       | Claw Crane machine                                                                        |                                                                                                                                                                                                                                                    |
| Size                                                                                                                       | L47*W55*H110CM                                                                            |                                                                                                                                                                                                                                                    |
| Weight                                                                                                                     | 30KG                                                                                      |                                                                                                                                                                                                                                                    |
| Power                                                                                                                      | 60W                                                                                       |                                                                                                                                                                                                                                                    |
| Color                                                                                                                      | Customized Color                                                                          |                                                                                                                                                                                                                                                    |
| Player                                                                                                                     | 1 play                                                                                    |                                                                                                                                                                                                                                                    |
| Voltage                                                                                                                    | 110V/220V                                                                                 |                                                                                                                                                                                                                                                    |
| Туре                                                                                                                       | Coin Operated arcade machine                                                              | 9                                                                                                                                                                                                                                                  |
| Version                                                                                                                    | English                                                                                   |                                                                                                                                                                                                                                                    |
| Warranty                                                                                                                   | 12 Months+Life time technolog                                                             | y support                                                                                                                                                                                                                                          |
| Certificate                                                                                                                | CE                                                                                        |                                                                                                                                                                                                                                                    |
| Suitable for                                                                                                               | Game center, carnival, shopping                                                           | g mall,gym,amusement park.                                                                                                                                                                                                                         |
|                                                                                                                            |                                                                                           |                                                                                                                                                                                                                                                    |

# **MINI DOLL MACHINE**