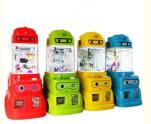

## Mini Crane Claw Machine for Kids Voltage 110V/220V Indoor Table Doll Picker Grabber

### **Basic Information**

- Place of Origin:
- Brand Name:
- Model Number:
- Price:

#### Guangdong, China

Xunying

- XY-0010
- \$259.00/pieces 1-609 pieces



#### **Product Specification**

• Type: Crane Machine, Claw Machine Arcade For Sale >3 Years • Age: Yes Is\_customized: • Plug Type: **US PLUG** Toy Claw Machine Arcade For Sale • Name: **Claw Machine** • Keywords: 110V/220V • Voltage: • Operated System: Coin Uoperated • Suitable For: Arcade Game Center 12 Months/Lifetime Maintenance • Warranty: • Material: Metal+Acrylic / Customize Service: **OEM Service** • Weight: 30KG • Highlight: crane toy claw machine,



#### More Images









## Product Description

## Products Description

## Overview

| •••••                                                                                                                      |                                                                                           |                                                                                                                                                                                                                                                    |
|----------------------------------------------------------------------------------------------------------------------------|-------------------------------------------------------------------------------------------|------------------------------------------------------