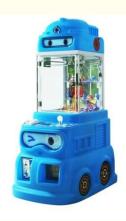

#### **Product Specification**

• Type: Crane Machine, Claw Machine Arcade For Sale >3 Years • Age: Yes Is\_customized: • Plug Type: **US PLUG** Toy Claw Machine Arcade For Sale • Name: **Claw Machine** • Keywords: 110V/220V • Voltage: • Operated System: Coin Uoperated • Suitable For: Arcade Game Center 12 Months/Lifetime Maintenance • Warranty: • Material: Metal+Acrylic / Customize Service: **OEM Service** • Weight: 30KG • Highlight: crane toy claw machine,

## Overview

| •••••                                                                                                                      |                                                                                           |                                                                                                                                                                                                                                                    |
|----------------------------------------------------------------------------------------------------------------------------|-------------------------------------------------------------------------------------------|----------------------------------------------------------------------------------------------------------------------------------------------------------------------------------------------------------------------------------------------------|
| Essential details<br>Place of Origin:<br>Model Number:<br>Age:<br>Plug Type:<br>Size:<br>Weight:<br>Certificate:<br>Color: | XY-003 T<br>>3 Years<br>all kinds of plugs P<br>55*47*110CM V<br>30KG<br>CE Certificate E | rand Name: Xunying<br>Type: Crane Machine, Plush Toy Doll Grabber machine<br>Is_customized: Yes<br>Product name: Mini Claw Crane Machine<br>Warranty: 12 Months<br>Capacity: 1 Person<br>Delivery time: 7-15 Working Days<br>Service: OEM Welcomed |
| Name                                                                                                                       | Claw Crane machine                                                                        |                                                                                                                                                                                                                                                    |
| Size                                                                                                                       | L47*W55*H110CM                                                                            |                                                                                                                                                                                                                                                    |
| Weight                                                                                                                     | 30KG                                                                                      |                                                                                                                                                                                                                                                    |
| Power                                                                                                                      | 60W                                                                                       |                                                                                                                                                                                                                                                    |
| Color                                                                                                                      | Customized Color                                                                          |                                                                                                                                                                                                                                                    |
| Player                                                                                                                     | 1 play                                                                                    |                                                                                                                                                                                                                                                    |
| Voltage                                                                                                                    | 110V/220V                                                                                 |                                                                                                                                                                                                                                                    |
| Туре                                                                                                                       | Coin Operated arcade machine                                                              | 9                                                                                                                                                                                                                                                  |
| Version                                                                                                                    | English                                                                                   |                                                                                                                                                                                                                                                    |
| Warranty                                                                                                                   | 12 Months+Life time technolog                                                             | y support                                                                                                                                                                                                                                          |
| Certificate                                                                                                                | CE                                                                                        |                                                                                                                                                                                                                                                    |
| Suitable for                                                                                                               | Game center, carnival, shopping                                                           | g mall,gym,amusement park.                                                                                                                                                                                                                         |
|                                                                                                                            |                                                                                           |                                                                                                                                                                                                                                                    |

# **MINI DOLL MACHINE**