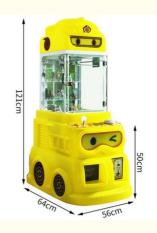

#### **Product Specification**

• Type: Crane Machine, Claw Machine Arcade For Sale >3 Years • Age: Yes Is\_customized: • Plug Type: **US PLUG** Toy Claw Machine Arcade For Sale • Name: **Claw Machine** • Keywords: 110V/220V • Voltage: • Operated System: Coin Uoperated • Suitable For: Arcade Game Center 12 Months/Lifetime Maintenance • Warranty: • Material: Metal+Acrylic / Customize Service: **OEM Service** • Weight: 30KG • Highlight: crane toy claw machine,

## Overview

| •••••                                                                                                                      |                                                                                           |                                                                                                                                                                                                                                                    |
|----------------------------------------------------------------------------------------------------------------------------|-------------------------------------------------------------------------------------------|----------------------------------------------------------------------------------------------------------------------------------------------------------------------------------------------------------------------------------------------------|
| Essential details<br>Place of Origin:<br>Model Number:<br>Age:<br>Plug Type:<br>Size:<br>Weight:<br>Certificate:<br>Color: | XY-003 T<br>>3 Years<br>all kinds of plugs P<br>55*47*110CM V<br>30KG<br>CE Certificate E | rand Name: Xunying<br>Type: Crane Machine, Plush Toy Doll Grabber machine<br>Is_customized: Yes<br>Product name: Mini Claw Crane Machine<br>Warranty: 12 Months<br>Capacity: 1 Person<br>Delivery time: 7-15 Working Days<br>Service: OEM Welcomed |
| Name                                                                                                                       | Claw Crane machine                                                                        |                                                                                                                                                                                                                                                    |
| Size                                                                                                                       | L47*W55*H110CM                                                                            |                                                                                                                                                                                                                                                    |
| Weight                                                                                                                     | 30KG                                                                                      |                                                                                                                                                                                                                                                    |
| Power                                                                                                                      | 60W                                                                                       |                                                                                                                                                                                                                                                    |
| Color                                                                                                                      | Customized Color                                                                          |                                                                                                                                                                                                                                                    |
| Player                                                                                                                     | 1 play                                                                                    |                                                                                                                                                                                                                                                    |
| Voltage                                                                                                                    | 110V/220V                                                                                 |                                                                                                                                                                                                                                                    |
| Туре                                                                                                                       | Coin Operated arcade machine                                                              | 9                                                                                                                                                                                                                                                  |
| Version                                                                                                                    | English                                                                                   |                                                                                                                                                                                                                                                    |
| Warranty                                                                                                                   | 12 Months+Life time technolog                                                             | y support                                                                                                                                                                                                                                          |
| Certificate                                                                                                                | CE                                                                                        |                                                                                                                                                                                                                                                    |
| Suitable for                                                                                                               | Game center, carnival, shopping                                                           | g mall,gym,amusement park.                                                                                                                                                                                                                         |
|                                                                                                                            |                                                                                           |                                                                                                                                                                                                                                                    |

# **MINI DOLL MACHINE**