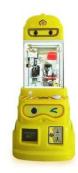

# Mini Capsules Toy Vending Machine Voltage 110V/220V Operated system Coin Uoperated

#### **Product Specification**

• Type: Crane Machine, Claw Machine Arcade For

Sale

Age: >3 YearsIs\_customized: Yes

• Plug Type: US PLUG

Name: Toy Claw Machine Arcade For Sale

Keywords: Claw Machine
Voltage: 110V/220V
Operated System: Coin Uoperated
Suitable For: Arcade Game Center

Claw Crane machine Name

L47\*W55\*H110CM Size

30KG Weight

60W Power

Color **Customized Color** 

Player 1 play

110V/220V Voltage

Type Coin Operated arcade machine