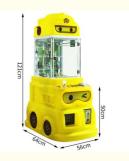

#### **Product Specification**

• Type: Crane Machine, Claw Machine Arcade For

Sale

Age: >3 YearsIs\_customized: Yes

• Plug Type: US PLUG

Name: Toy Claw Machine Arcade For Sale

Keywords: Claw Machine
Voltage: 110V/220V
Operated System: Coin Uoperated
Suitable For: Arcade Game Center

Warranty: 12 Months/Lifetime Maintenance

Material: Metal+Acrylic / Customize

Service: OEM Service

• Weight: 30KG

• Highlight: 110v toy claw machine,

Claw Crane machine Name

L47\*W55\*H110CM Size

30KG Weight

60W Power

Color **Customized Color** 

Player 1 play

110V/220V Voltage

Type Coin Operated arcade machine