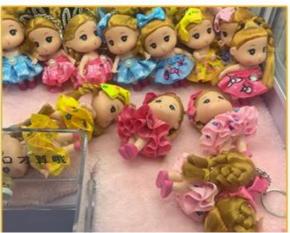

, China XY-003 Xunying Crane Machine, Plush Toy Doll Grabber machine Place of Origin: Brand Name: Model Number: Type:

>3 Years Is\_customized: Yes

Age: Plug Type: Size: all kinds of plugs 55\*47\*110CM Product name: Mini Claw Crane Machine Warranty: 12 Months 1 Person 7-15 Working Days Weight: 30KG Capacity: Certificate: CE Certificate Delivery time: Picture Shows OEM Welcomed Color: Service:

Claw Crane machine Name

L47\*W55\*H110CM Size

30KG Weight

60W Power

Color **Customized Color** 

Player 1 play

110V/220V Voltage

Type Coin Operated arcade machine

English Version

Warranty 12 Months+Life time technology support

CE Certificate

Suitable for Game center, carnival, shopping mall, gym, amusement park.













### MINI DOLL MACHINE







## **CLIP ON GIFT DISPLAY**





















### Applicable site





market

pedestrian street







Wal-Mart



brand store



**Quangzhou Xunying Animation Technology Co., Ltd.** 





+86-15011936333 a770100411@gmail.com



© coin-gamemachine.com

Guangzhou Panyu Mingjiang Hose Co., Ltd. (North of Xieshi Highway)