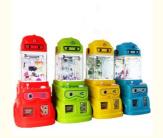

#### Overview

**Essential details** 

Guangdong, China XY-003 Xunying Crane Machine, Plush Toy Doll Grabber machine Place of Origin: Brand Name: Model Number: Type:

>3 Years Is\_customized: Yes

Age: Plug Type: Size: all kinds of plugs 55\*47\*110CM Product name: Mini Claw Crane Machine Warranty: 12 Months 1 Person 7-15 Working Days Weight: 30KG Capacity: Certificate: CE Certificate Delivery time: Picture Shows OEM Welcomed Color: Service:

Claw Crane machine Name

L47\*W55\*H110CM Size

30KG Weight

60W Power

Color **Customized Color** 

Player 1 play

110V/220V Voltage

Type Coin Operated arcade machine