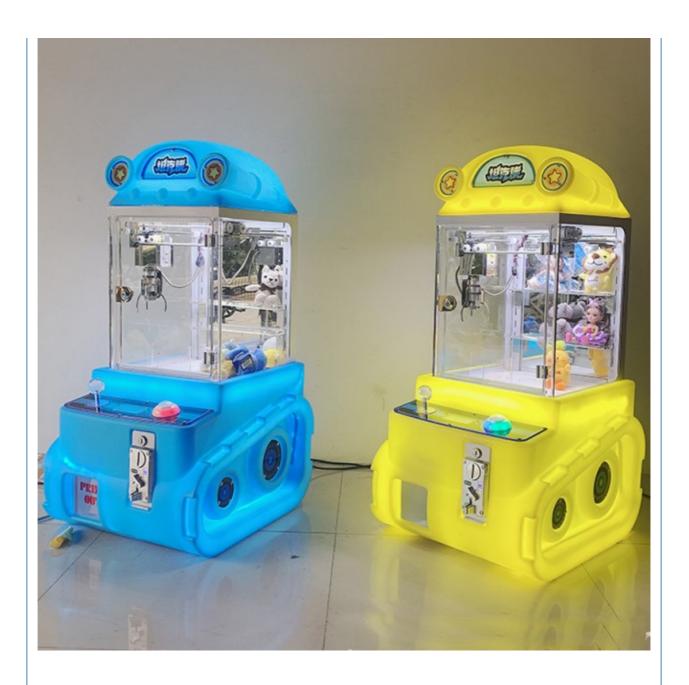

#### **Product Specification**

• Type: Crane Machine, Claw Machine Arcade For

Sale

Age: >3 YearsIs\_customized: Yes

• Plug Type: US PLUG

Name: Toy Claw Machine Arcade For Sale

Keywords: Claw Machine
Voltage: 110V/220V
Operated System: Coin Uoperated
Suitable For: Arcade Game Center

Claw Crane machine Name

L47\*W55\*H110CM Size

30KG Weight

60W Power

Color **Customized Color** 

Player 1 play

110V/220V Voltage

Type Coin Operated arcade machine