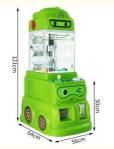

#### **Product Specification**

• Type: Crane Machine, Claw Machine Arcade For

Sale

Age: >3 YearsIs\_customized: Yes

• Plug Type: US PLUG

Name: Toy Claw Machine Arcade For Sale

Keywords: Claw Machine
Voltage: 110V/220V
Operated System: Coin Uoperated
Suitable For: Arcade Game Center

Warranty: 12 Months/Lifetime Maintenance

Material: Metal+Acrylic / Customize

Service: OEM Service

• Weight: 30KG

• Highlight: 110v toy claw machine,

Claw Crane machine Name

L47\*W55\*H110CM Size

30KG Weight

60W Power

Color **Customized Color** 

Player 1 play

110V/220V Voltage

Type Coin Operated arcade machine