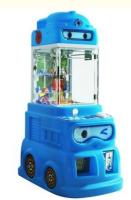

#### Overview

**Essential details** 

Guangdong, China XY-003 Xunying Crane Machine, Plush Toy Doll Grabber machine Place of Origin: Brand Name: Model Number: Type:

>3 Years Is\_customized: Yes

Age: Plug Type: Size: all kinds of plugs 55\*47\*110CM Product name: Mini Claw Crane Machine Warranty: 12 Months 1 Person 7-15 Working Days Weight: 30KG Capacity: Certificate: CE Certificate Delivery time: Picture Shows OEM Welcomed Color: Service:

Claw Crane machine Name

L47\*W55\*H110CM Size

30KG Weight

60W Power

Color **Customized Color** 

Player 1 play

110V/220V Voltage

Type Coin Operated arcade machine