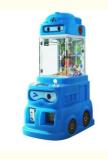

#### Overview

**Essential details** 

Guangdong, China XY-003 Xunying Crane Machine, Plush Toy Doll Grabber machine Place of Origin: Brand Name: Model Number: Type:

>3 Years Is\_customized: Yes

Age: Plug Type: Size: all kinds of plugs 55\*47\*110CM Product name: Mini Claw Crane Machine Warranty: 12 Months 1 Person 7-15 Working Days Weight: 30KG Capacity: Certificate: CE Certificate Delivery time: Picture Shows OEM Welcomed Color: Service:

Claw Crane machine Name

L47\*W55\*H110CM Size

30KG Weight

60W Power

Color **Customized Color** 

Player 1 play

110V/220V Voltage

Type Coin Operated arcade machine