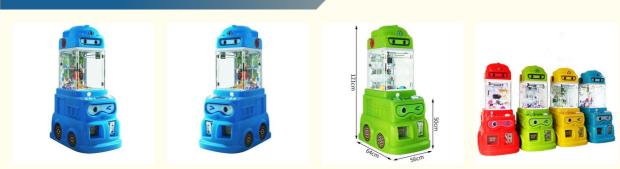

## 30KG Crane Machine Toy Arcade Game Machines Claw Machine for USA **Brazil Market**

#### **Basic Information**

- Place of Origin:
- Brand Name:
- Model Number:
- Price:
- Guangdong, China

- Faster
- XY-005
- \$259.00/pieces 1-609 pieces



#### **Product Specification**

- Type: Crane Machine, Claw Machine Arcade For Sale >3 Years • Age: Yes Is\_customized: • Plug Type: **US PLUG** • Name: • Keywords:
- Voltage:
- Operated System:
- Suitable For:
- Warranty:
- Material: Service:
- Weight:
- Highlight:
- Toy Claw Machine Arcade For Sale **Claw Machine** 110V/220V Coin Uoperated Arcade Game Center 12 Months/Lifetime Maintenance Metal+Acrylic / Customize **OEM Service** 30KG

30kg toy claw machine,



#### More Images



## Product Description

## Products Description

## Overview

| •••••                                                                                                                      |                                                                                           |                                                                                                                                                                                                                                                    |
|----------------------------------------------------------------------------------------------------------------------------|-------------------------------------------------------------------------------------------|------------------------------------------------------