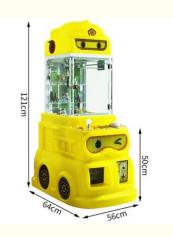

## Overview

| •••••                                                                                                                      |                                                                                           |                                                                                                                                                                                                                                                    |
|----------------------------------------------------------------------------------------------------------------------------|-------------------------------------------------------------------------------------------|----------------------------------------------------------------------------------------------------------------------------------------------------------------------------------------------------------------------------------------------------|
| Essential details<br>Place of Origin:<br>Model Number:<br>Age:<br>Plug Type:<br>Size:<br>Weight:<br>Certificate:<br>Color: | XY-003 T<br>>3 Years<br>all kinds of plugs P<br>55*47*110CM V<br>30KG<br>CE Certificate E | rand Name: Xunying<br>Type: Crane Machine, Plush Toy Doll Grabber machine<br>Is_customized: Yes<br>Product name: Mini Claw Crane Machine<br>Warranty: 12 Months<br>Capacity: 1 Person<br>Delivery time: 7-15 Working Days<br>Service: OEM Welcomed |
| Name                                                                                                                       | Claw Crane machine                                                                        |                                                                                                                                                                                                                                                    |
| Size                                                                                                                       | L47*W55*H110CM                                                                            |                                                                                                                                                                                                                                                    |
| Weight                                                                                                                     | 30KG                                                                                      |                                                                                                                                                                                                                                                    |
| Power                                                                                                                      | 60W                                                                                       |                                                                                                                                                                                                                                                    |
| Color                                                                                                                      | Customized Color                                                                          |                                                                                                                                                                                                                                                    |
| Player                                                                                                                     | 1 play                                                                                    |                                                                                                                                                                                                                                                    |
| Voltage                                                                                                                    | 110V/220V                                                                                 |                                                                                                                                                                                                                                                    |
| Туре                                                                                                                       | Coin Operated arcade machine                                                              | 9                                                                                                                                                                                                                                                  |
| Version                                                                                                                    | English                                                                                   |                                                                                                                                                                                                                                                    |
| Warranty                                                                                                                   | 12 Months+Life time technolog                                                             | y support                                                                                                                                                                                                                                          |
| Certificate                                                                                                                | CE                                                                                        |                                                                                                                                                                                                                                                    |
| Suitable for                                                                                                               | Game center, carnival, shopping                                                           | g mall,gym,amusement park.                                                                                                                                                                                                                         |
|                                                                                                                            |                                                                                           |                                                                                                                                                                                                                                                    |

# **MINI DOLL MACHINE**