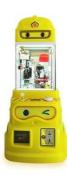

## 30KG Crane Machine Toy Arcade Game Machines Claw Machine for USA **Brazil Market**

#### **Basic Information**

- Place of Origin:
- Brand Name:
- Model Number:
- Price:
- Guangdong, China

- Faster
- XY-005
- \$259.00/pieces 1-609 pieces



#### **Product Specification**

- Type: Crane Machine, Claw Machine Arcade For Sale >3 Years • Age: Yes Is\_customized: • Plug Type: **US PLUG** • Name: • Keywords:
- Voltage:
- Operated System:
- Suitable For:
- Warranty:
- Material: Service:
- Weight:
- Highlight:
- Toy Claw Machine Arcade For Sale **Claw Machine** 110V/220V Coin Uoperated Arcade Game Center 12 Months/Lifetime Maintenance Metal+Acrylic / Customize **OEM Service** 30KG

30kg toy claw machine,



#### More Images



## Product Description

## Products Description

## Overview

| •••••                                                                                                                      |                                                                                           |                                                                                                                                                                                                                                                    |
|----------------------------------------------------------------------------------------------------------------------------|-------------------------------------------------------------------------------------------|----------------------------------