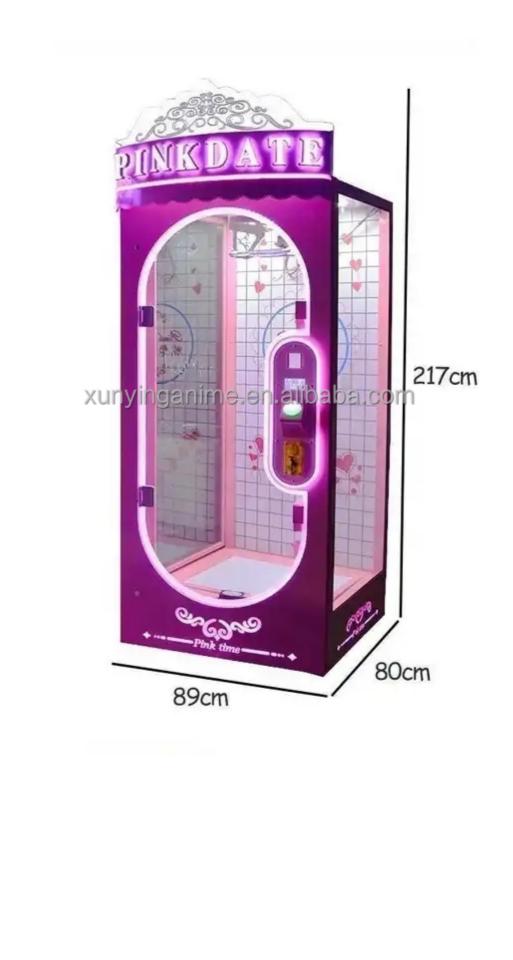

### More Images

Our Product Introduction

## **Products Description**

### Overview

| Essential details<br>Place of Origin:<br>Model Number:<br>Age:<br>Plug Type:<br>Warranty:<br>Suitable for:<br>Color:<br>MOQ:<br>Delivery time: | Guangdong, China<br>XY-CP02<br>>3 Years, >6 Years, >8 Years<br>US PLUG<br>12 Months<br>Amusement Game Center<br>Customized Color<br>1 Set<br>7-15 Working Days | Brand Name:<br>Type:<br>is_customized:<br>Name:<br>Material:<br>Player:<br>Feature:<br>Voltage: | Xunying<br>Prize Gift Game Machine<br>Yes<br>Prize Gift Game Machine<br>Metal+acrylic+plastic<br>2 Players<br>Stable Hardware<br>110V/220V |
|------------------------------------------------------------------------------------------------------------------------------------------------|----------------------------------------------------------------------------------------------------------------------------------------------------------------|-------------------------------------------------------------------------------------------------|--------------------------------------------------------------------------------------------------------------------------------------------|
| Color                                                                                                                                          | colorful or custom color is available                                                                                                                          |                                                                                                 |                                                                                                                                            |
| Material                                                                                                                                       | Metals and Plastic                                                                                                                                             |                                                                                                 |                                                                                                                                            |
| Machine Size                                                                                                                                   | 75*50*155CM                                                                                                                                                    |                                                                                                 |                                                                                                                                            |
| Моq                                                                                                                                            | 2 unit                                                                                                                                                         |                                                                                                 |                                                                                                                                            |
| Net Weight                                                                                                                                     | 85kg                                                                                                                                                           |                                                                                                 |                                                                                                                                            |
| Maximum Power                                                                                                                                  | 190W.                                                                                                                                                          |                                                                                                 |                                                                                                                                            |
| Voltage                                                                                                                                        | 110V or 220V                                                                                                                                                   |                                                                                                 |                                                                                                                                            |
| Where To Use                                                                                                                                   | amusement center, game center, shopping center, parks, holiday resorts, theme parks, etc                                                                       |                                                                                                 |                                                                                                                                            |