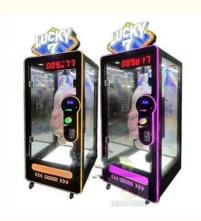

#### **Product Specification**

- Type:Age:
- Coin Pusher
  - >3 Years, >6 Years, >8 Years Yes
- T
- Is\_customized:Plug Type:
- Name:
- Material:
- Suitable For:
- Product Name:
- Warranty:
- Color:
- Player:
- Voltage:
- Size:
- Weight:
- Highlight:

- Yes EU/US/UK/AU Plug Prize Gift Game Machine Plastic Amusement Game Center
- Prize Gift Game Machine
  - 12 Months/Lifetime Maintenance
    - Picture
    - 1 Player
  - 110V/220V/230V
  - 170\*120\*235cm
  - 50KG
    - amusement toy claw machine,