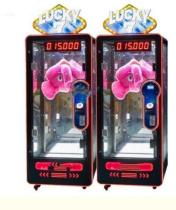

### Overview

| Essential details<br>Place of Origin:<br>Model Number:<br>Age:<br>Plug Type:<br>Warranty:<br>Suitable for:<br>Color:<br>MOQ:<br>Delivery time: | Guangdong, China<br>XY-CP02<br>>3 Years, >6 Years, >8 Years<br>US PLUG<br>12 Months<br>Amusement Game Center<br>Customized Color<br>1 Set<br>7-15 Working Days | Brand Name:<br>Type:<br>is_customized:<br>Name:<br>Material:<br>Player:<br>Feature:<br>Voltage: | Xunying<br>Prize Gift Game Machine<br>Yes<br>Prize Gift Game Machine<br>Metal+acrylic+plastic<br>2 Players<br>Stable Hardware<br>110V/220V |
|------------------------------------------------------------------------------------------------------------------------------------------------|----------------------------------------------------------------------------------------------------------------------------------------------------------------|-------------------------------------------------------------------------------------------------|--------------------------------------------------------------------------------------------------------------------------------------------|
| Color                                                                                                                                          | colorful or custom color is available                                                                                                                          |                                                                                                 |                                                                                                                                            |
| Material                                                                                                                                       | Metals and Plastic                                                                                                                                             |                                                                                                 |                                                                                                                                            |
| Machine Size                                                                                                                                   | 75*50*155CM                                                                                                                                                    |                                                                                                 |                                                                                                                                            |
| Моq                                                                                                                                            | 2 unit                                                                                                                                                         |                                                                                                 |                                                                                                                                            |
| Net Weight                                                                                                                                     | 85kg                                                                                                                                                           |                                                                                                 |                                                                                                                                            |
| Maximum Power                                                                                                                                  | 190W.                                                                                                                                                          |                                                                                                 |                                                                                                                                            |
| Voltage                                                                                                                                        | 110V or 220V                                                                                                                                                   |                                                                                                 |                                                                                                                                            |
| Where To Use                                                                                                                                   | amusement center, game center, shopping center, parks, holiday resorts, theme parks, etc                                                                       |                                                                                                 |                                                                                                                                            |