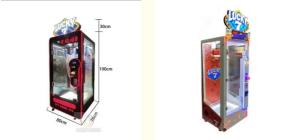

- Yes EU/US/UK/AU Plug Prize Gift Game Machine Plastic Amusement Game Center
- Prize Gift Game Machine
  - 12 Months/Lifetime Maintenance
    - Picture
    - 1 Player
  - 110V/220V/230V
  - 170\*120\*235cm
  - 50KG
    - amusement toy claw machine,

### Overview

| Essential details<br>Place of Origin:<br>Model Number:<br>Age:<br>Plug Type:<br>Warranty:<br>Suitable for:<br>Color:<br>MOQ:<br>Delivery time: | Guangdong, China<br>XY-CP02<br>>3 Years, >6 Years, >8 Years<br>US PLUG<br>12 Months<br>Amusement Game Center<br>Customized Color<br>1 Set<br>7-15 Working Days | Brand Name:<br>Type:<br>is_customized:<br>Name:<br>Material:<br>Player:<br>Feature:<br>Voltage: | Xunying<br>Prize Gift Game Machine<br>Yes<br>Prize Gift Game Machine<br>Metal+acrylic+plastic<br>2 Players<br>Stable Hardware<br>110V/220V |
|------------------------------------------------------------------------------------------------------------------------------------------------|----------------------------------------------------------------------------------------------------------------------------------------------------------------|-------------------------------------------------------------------------------------------------|--------------------------------------------------------------------------------------------------------------------------------------------|
| Color                                                                                                                                          | colorful or custom color is available                                                                                                                          |                                                                                                 |                                                                                                                                            |
| Material                                                                                                                                       | Metals and Plastic                                                                                                                                             |                                                                                                 |                                                                                                                                            |
| Machine Size                                                                                                                                   | 75*50*155CM                                                                                                                                                    |                                                                                                 |                                                                                                                                            |
| Моq                                                                                                                                            | 2 unit                                                                                                                                                         |                                                                                                 |                                                                                                                                            |
| Net Weight                                                                                                                                     | 85kg                                                                                                                                                           |                                                                                                 |                                                                                                                                            |
| Maximum Power                                                                                                                                  | 190W.                                                                                                                                                          |                                                                                                 |                                                                                                                                            |
| Voltage                                                                                                                                        | 110V or 220V                                                                                                                                                   |                                                                                                 |                                                                                                                                            |
| Where To Use                                                                                                                                   | amusement center, game center, shopping center, parks, holiday resorts, theme parks, etc                                                                       |                                                                                                 |                                                                                                                                            |