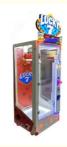

# Plastic Coin Operated Big Plush Doll Cut Ur Prize Mini Doll Crane Amusement Toy Vending Machine 170\*120\*235cm

#### **Product Specification**

• Type: Coin Pusher

• Age: >3 Years, >6 Years, >8 Years

Is\_customized: Yes

Plug Type: EU/US/UK/AU PlugName: Prize Gift Game Machine

Material: Plastic

Suitable For: Amusement Game CenterProduct Name: Prize Gift Game Machine

Warranty: 12 Months/Lifetime Maintenance

Color: Picture Player: 1 Player

Voltage: 110V/220V/230VSize: 170\*120\*235cm

• Weight: 50KG

Highlight: crane toy claw machine.