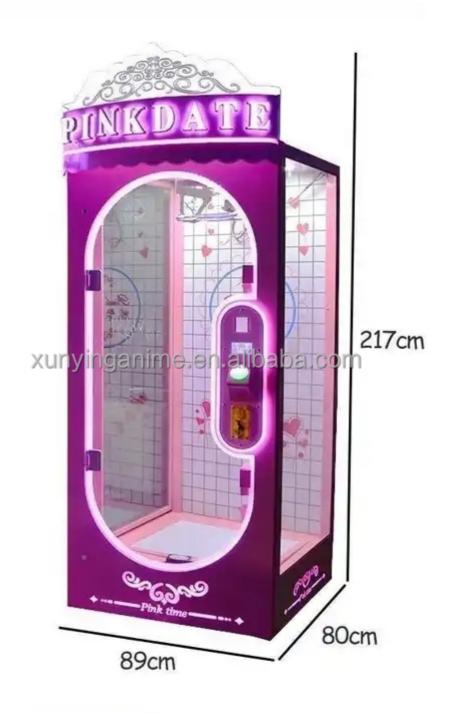

# Plastic Coin Operated Big Plush Doll Cut Ur Prize Mini Doll Crane Amusement Toy Vending Machine 170\*120\*235cm

Warranty: 12 Months/Lifetime Maintenance

Color: Picture Player: 1 Player

Voltage: 110V/220V/230VSize: 170\*120\*235cm

• Weight: 50KG

Highlight: crane toy claw machine.