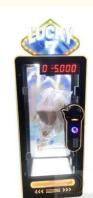

#### **Overview**

**Essential details** 

Place of Origin: Guangdong, China Model Number: XY-CP02

Age: >3 Years, >6 Years, >8 Years
Plug Type: US PLUG
Warranty: 12 Months

Warranty: 12 Months
Suitable for: Amusement Game Center
Color: Customized Color
MOQ: 1 Set

Delivery time: 7-15 Working Days

Color colorful or custom color is available

Material Metals and Plastic

Machine Size 75\*50\*155CM

Moq 2 unit

Net Weight 85kg

Maximum Power 190W.

Voltage 110V or 220V