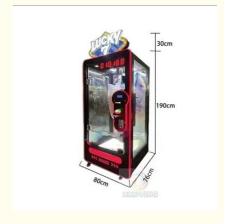

#### **Product Specification**

• Type: Coin Pusher

• Age: >3 Years, >6 Years, >8 Years

Is\_customized: Yes

Plug Type: EU/US/UK/AU PlugName: Prize Gift Game Machine

Material: Plastic

Suitable For: Amusement Game CenterProduct Name: Prize Gift Game Machine

Warranty: 12 Months/Lifetime Maintenance

Color: Picture Player: 1 Player

Voltage: 110V/220V/230VSize: 170\*120\*235cm

• Weight: 50KG

Highlight: crane toy claw machine.