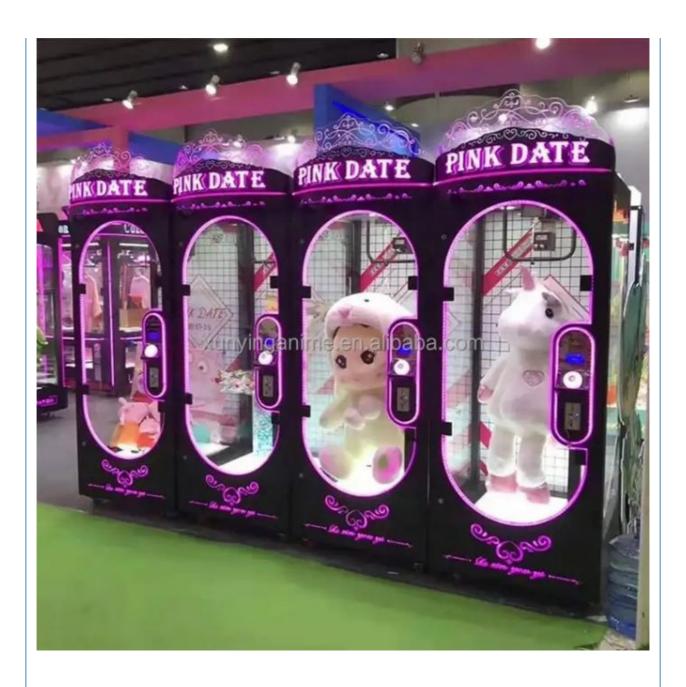

# Plastic Coin Operated Big Plush Doll Cut Ur Prize Mini Doll Crane Amusement Toy Vending Machine 170\*120\*235cm

#### **Product Specification**

• Type: Coin Pusher

• Age: >3 Years, >6 Years, >8 Years

Is\_customized: Yes

Plug Type: EU/US/UK/AU PlugName: Prize Gift Game Machine

Material: Plastic

Suitable For: Amusement Game CenterProduct Name: Prize Gift Game Machine

Warranty: 12 Months/Lifetime Maintenance

Color: Picture Player: 1 Player

Voltage: 110V/220V/230VSize: 170\*120\*235cm

• Weight: 50KG

Highlight: crane toy claw machine.