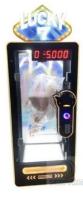

#### Coin Pusher

Yes

- >3 Years, >6 Years, >8 Years
- Is\_customized:
- Plug Type:
- Name:
- Material:
- Suitable For:
- Product Name:
- Warranty:
- Color:
- Player:
- Voltage:
- Size:
- Weight:
- Highlight:

- Prize Gift Game Machine
- 12 Months/Lifetime Maintenance
  - Picture
  - 1 Player
  - 110V/220V/230V
- 170\*120\*235cm
- 50KG
  - crane toy claw machine,