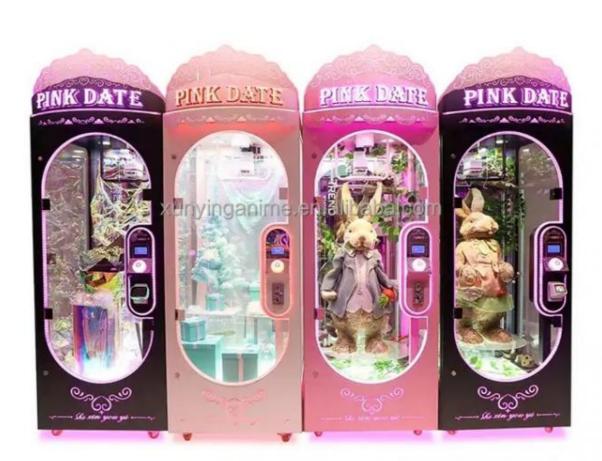

### Age 3 Years Plastic Coin Operated Games Machine Push Cut Prize Games Big **Toy Crane Claw Pink Date Machine**

### **Basic Information**

- Place of Origin:
- Brand Name:
- Model Number:
- Price:

Our Product Introduction

for more products please visit us on coin-gamemachine.com

- Guangdong, China

- Xunying
- XY-CP04
  - \$580.00/pieces 1-509 pieces