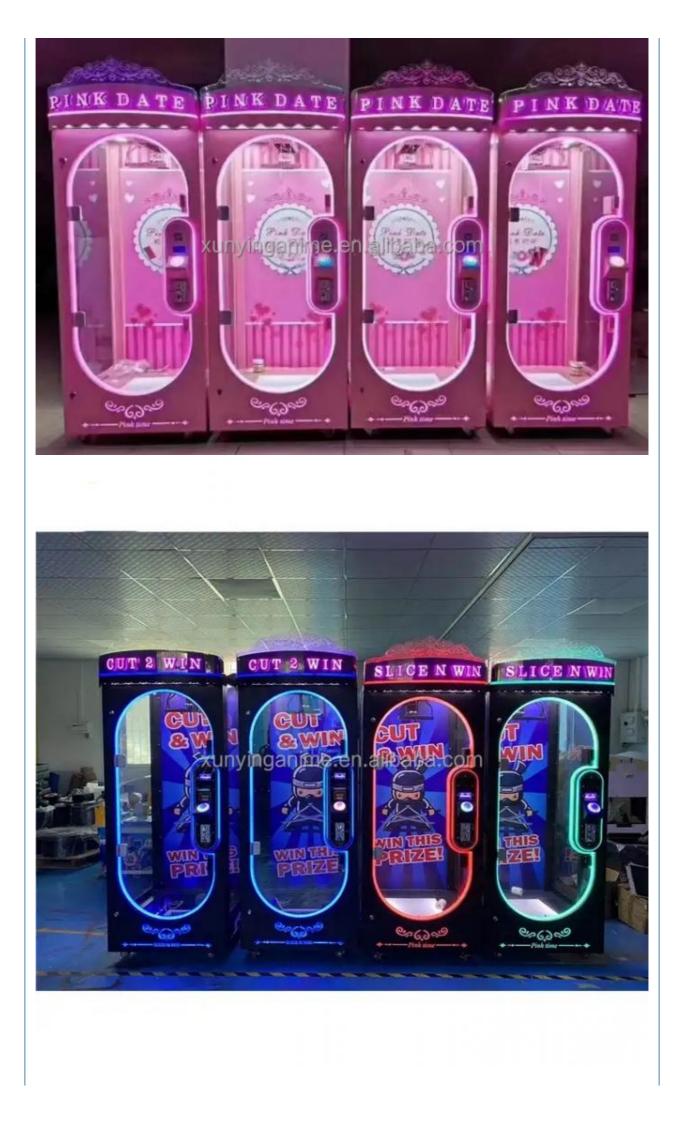

### Age 3 Years Plastic Coin Operated Games Machine Push Cut Prize Games Big **Toy Crane Claw Pink Date Machine**

- Prize Gift Game Machine
- 12 Months/Lifetime Maintenance
  - Picture
  - 1 Player
  - 110V/220V/230V
- 170\*120\*235cm
- 50KG
  - crane toy claw machine,