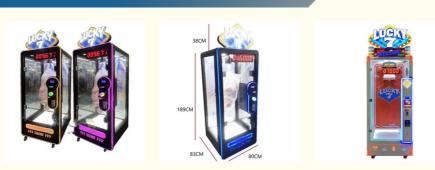

#### Coin Pusher

Yes

- >3 Years, >6 Years, >8 Years
- Is\_customized:
- Plug Type:
- Name:
- Material:
- Suitable For:
- Product Name:
- Warranty:
- Color:
- Player:
- Voltage:
- Size:
- Weight:
- Highlight:

- Prize Gift Game Machine
- 12 Months/Lifetime Maintenance
  - Picture
  - 1 Player
  - 110V/220V/230V
- 170\*120\*235cm
- 50KG
  - crane toy claw machine,