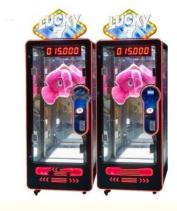

### Overview

| Essential details<br>Place of Origin:<br>Model Number:<br>Age:<br>Plug Type:<br>Warranty:<br>Suitable for:<br>Color:<br>MOQ:<br>Delivery time: | Guangdong, China<br>XY-CP02<br>>3 Years, >6 Years, >8 Years<br>US PLUG<br>12 Months<br>Amusement Game Center<br>Customized Color<br>1 Set<br>7-15 Working Days | Brand Name:<br>Type:<br>is_customized:<br>Name:<br>Material:<br>Player:<br>Feature:<br>Voltage: | Xunying<br>Prize Gift Game Machine<br>Yes<br>Prize Gift Game Machine<br>Metal+acrylic+plastic<br>2 Players<br>Stable Hardware<br>110V/220V |
|------------------------------------------------------------------------------------------------------------------------------------------------|----------------------------------------------------------------------------------------------------------------------------------------------------------------|-------------------------------------------------------------------------------------------------|--------------------------------------------------------------------------------------------------------------------------------------------|
| Color                                                                                                                                          | colorful or custom color is available                                                                                                                          |                                                                                                 |                                                                                                                                            |
| Material                                                                                                                                       | Metals and Plastic                                                                                                                                             |                                                                                                 |                                                                                                                                            |
| Machine Size                                                                                                                                   | 75*50*155CM                                                                                                                                                    |                                                                                                 |                                                                                                                                            |
| Моq                                                                                                                                            | 2 unit                                                                                                                                                         |                                                                                                 |                                                                                                                                            |
| Net Weight                                                                                                                                     | 85kg                                                                                                                                                           |                                                                                                 |                                                                                                                                            |
| Maximum Power                                                                                                                                  | 190W.                                                                                                                                                          |                                                                                                 |                                                                                                                                            |
| Voltage                                                                                                                                        | 110V or 220V                                                                                                                                                   |                                                                                                 |                                                                                                                                            |
| Where To Use                                                                                                                                   | amusement center, game center, shopping center, parks, holiday resorts, theme parks, etc                                                                       |                                                                                                 |                                                                                                                                            |