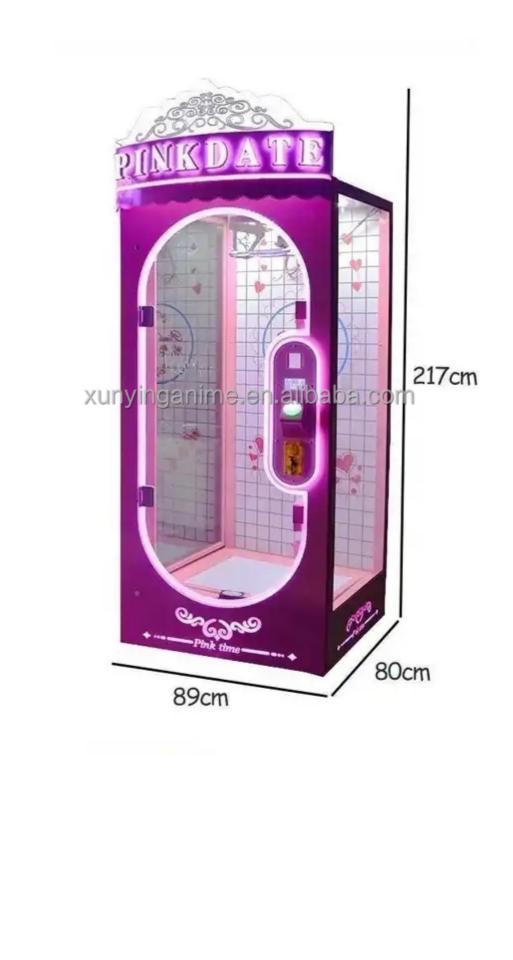

### Age 3 Years Plastic Coin Operated Games Machine Push Cut Prize Games Big **Toy Crane Claw Pink Date Machine**

### **Basic Information**

- Place of Origin:
- Brand Name:
- Model Number:
- Price:

Our Product Introduction

for more products please visit us on coin-gamemachine.com

- Guangdong, China

- Xunying
- XY-CP04
  - \$580.00/pieces 1-509 pieces