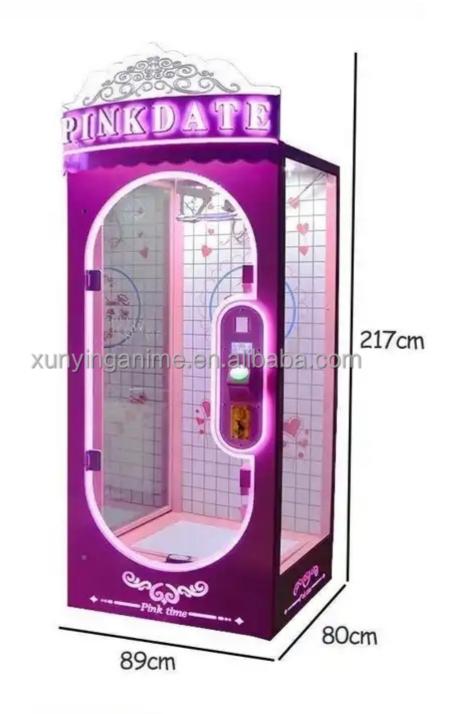

#### **Overview**

**Essential details** 

Place of Origin: Guangdong, China Model Number: XY-CP02

Age: >3 Years, >6 Years, >8 Years
Plug Type: US PLUG
Warranty: 12 Months

Warranty: 12 Months
Suitable for: Amusement Game Center
Color: Customized Color
MOQ: 1 Set

Delivery time: 7-15 Working Days

Color colorful or custom color is available

Material Metals and Plastic

Machine Size 75\*50\*155CM

Moq 2 unit

Net Weight 85kg

Maximum Power 190W.

Voltage 110V or 220V