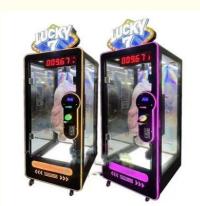

# Cut Ur Prize Gift Arcade Game Machine 170\*120\*235cm for Plug Type EU/US/UK/AU Plug

#### **Basic Information**

Place of Origin: Guangdong, China

Brand Name: XunyingModel Number: XY-CP07

• Price: \$580.00/pieces 1-509 pieces



#### **Product Specification**

• Type: Coin Pusher

• Age: >3 Years, >6 Years, >8 Years

• Is\_customized: Yes

Plug Type: EU/US/UK/AU PlugName: Prize Gift Game Machine

Material: Plastic

Suitable For: Amusement Game CenterProduct Name: Prize Gift Game Machine

• Warranty: 12 Months/Lifetime Maintenance

Color: Picture Player: 1 Player

Voltage: 110V/220V/230VSize: 170\*120\*235cm

• Weight: 50KG

Highlight: arcade toy claw machine,



#### More Images









#### **Product Description**

#### **Products Description**

#### **Overview**

**Essential details** 

Place of Origin: Guangdong, China Model Number: XY-CP02

Age: >3 Years, >6 Years, >8 Years
Plug Type: US PLUG
Warranty: 12 Months

Warranty: 12 Months
Suitable for: Amusement Game Center
Color: Customized Color
MOQ: 1 Set

Delivery time: 7-15 Working Days

Color colorful or custom color is available

Material Metals and Plastic

Machine Size 75\*50\*155CM

Moq 2 unit

Net Weight 85kg

Maximum Power 190W.

Voltage 110V or 220V

Where To Use amusement center, game center, shopping center, parks, holiday resorts, theme

Brand Name:

Name:

Material:

Feature:

Voltage:

Player:

is\_customized:

Type:

Xunying

Yes

Prize Gift Game Machine

Metal+acrylic+plastic