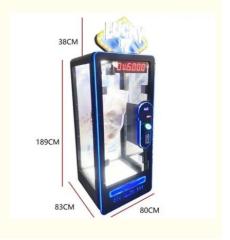

# Cut Ur Prize Gift Arcade Game Machine 170\*120\*235cm for Plug Type EU/US/UK/AU Plug

#### **Product Specification**

• Type: Coin Pusher

• Age: >3 Years, >6 Years, >8 Years

• Is\_customized: Yes

Plug Type: EU/US/UK/AU PlugName: Prize Gift Game Machine

Material: Plastic

Suitable For: Amusement Game CenterProduct Name: Prize Gift Game Machine

• Warranty: 12 Months/Lifetime Maintenance

Color: Picture Player: 1 Player

Voltage: 110V/220V/230VSize: 170\*120\*235cm

• Weight: 50KG

Highlight: arcade toy claw machine,