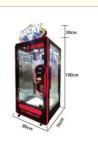

# Cut Ur Prize Gift Arcade Game Machine 170\*120\*235cm for Plug Type EU/US/UK/AU Plug

• Warranty: 12 Months/Lifetime Maintenance

Color: Picture Player: 1 Player

Voltage: 110V/220V/230VSize: 170\*120\*235cm

• Weight: 50KG

Highlight: arcade toy claw machine,