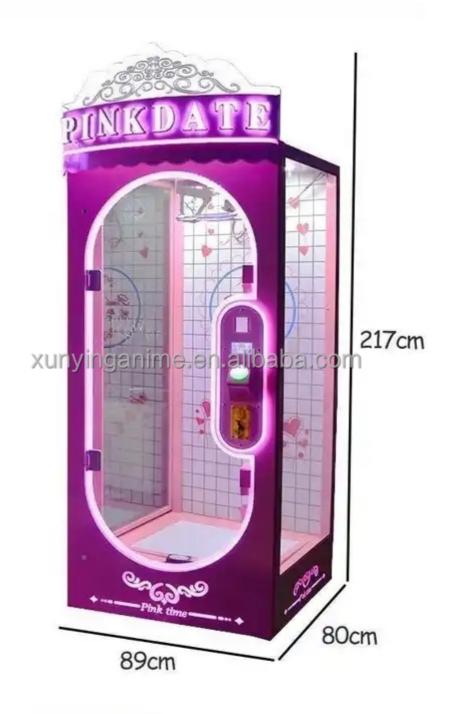

Warranty: 12 Months/Lifetime Maintenance

Color: Picture Player: 1 Player

Voltage: 110V/220V/230VSize: 170\*120\*235cm

• Weight: 50KG

Highlight: arcade toy claw machine,

#### **Overview**

**Essential details** 

Place of Origin: Guangdong, China Model Number: XY-CP02

Age: >3 Years, >6 Years, >8 Years
Plug Type: US PLUG
Warranty: 12 Months

Warranty: 12 Months
Suitable for: Amusement Game Center
Color: Customized Color
MOQ: 1 Set