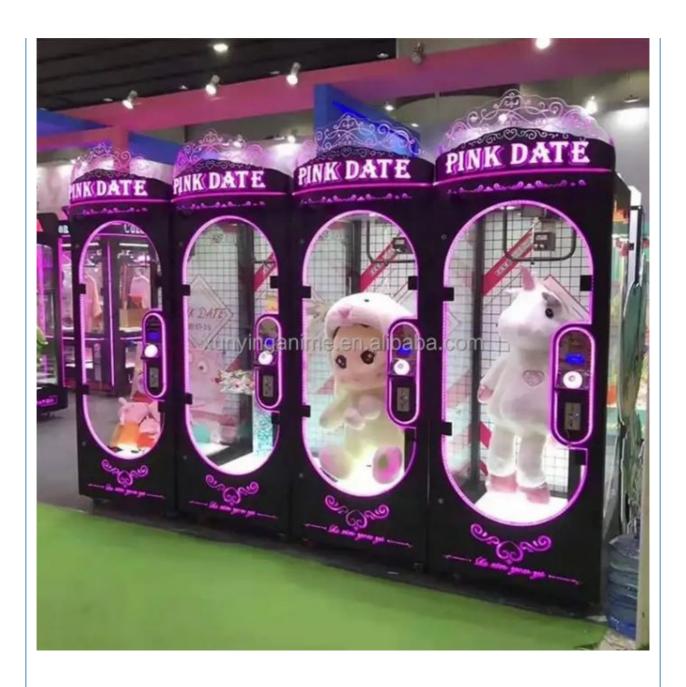

# EU/US/UK/AU Plug Popular Arcade Coin Operated Games Lucky 7 Cut Prize Game Claw Machine

#### **Product Specification**

• Type: Coin Pusher

• Age: >3 Years, >6 Years, >8 Years

• Is\_customized: Yes

Plug Type: EU/US/UK/AU PlugName: Prize Gift Game Machine

Material: Plastic

Suitable For: Amusement Game CenterProduct Name: Prize Gift Game Machine

Warranty: 12 Months/Lifetime Maintenance

Color: Picture Player: 1 Player

Voltage: 110V/220V/230VSize: 170\*120\*235cm

• Weight: 50KG

Highlight: arcade toy claw machine,