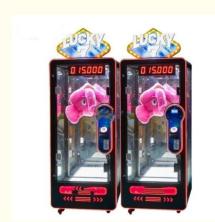

#### **Overview**

**Essential details** 

Place of Origin: Guangdong, China Model Number: XY-CP02

Age: >3 Years, >6 Years, >8 Years
Plug Type: US PLUG
Warranty: 12 Months

Warranty: 12 Months
Suitable for: Amusement Game Center
Color: Customized Color
MOQ: 1 Set

Delivery time: 7-15 Working Days

Color colorful or custom color is available

Material Metals and Plastic

Machine Size 75\*50\*155CM

Moq 2 unit

Net Weight 85kg

Maximum Power 190W.

Voltage 110V or 220V

Where To Use amusement center, game center, shopping center, parks, holiday resorts, theme

Brand Name:

Name:

Material:

Feature:

Voltage:

Player:

is\_customized:

Type:

Xunying

Yes

Prize Gift Game Machine

Metal+acrylic+plastic
2 Players
Stable Hardware

110V/220V

Prize Gift Game Machine

parks, etc