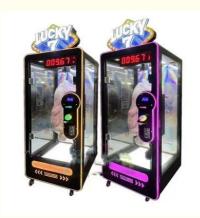

# EU/US/UK/AU Plug Popular Arcade Coin Operated Games Lucky 7 Cut Prize Game Claw Machine

#### **Product Specification**

• Type: Coin Pusher

• Age: >3 Years, >6 Years, >8 Years

• Is\_customized: Yes

Plug Type: EU/US/UK/AU PlugName: Prize Gift Game Machine

Material: Plastic

Suitable For: Amusement Game CenterProduct Name: Prize Gift Game Machine

Warranty: 12 Months/Lifetime Maintenance

Color: Picture Player: 1 Player

Voltage: 110V/220V/230VSize: 170\*120\*235cm

• Weight: 50KG

Highlight: arcade toy claw machine,