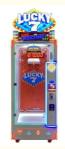

# EU/US/UK/AU Plug Popular Arcade Coin Operated Games Lucky 7 Cut Prize Game Claw Machine

#### **Basic Information**

• Place of Origin: Guangdong, China

Brand Name: XunyingModel Number: XY-CP04

• Price: \$580.00/pieces 1-509 pieces

#### **Product Specification**

• Type: Coin Pusher

• Age: >3 Years, >6 Years, >8 Years

• Is\_customized: Yes

Plug Type: EU/US/UK/AU PlugName: Prize Gift Game Machine

Material: Plastic

Suitable For: Amusement Game CenterProduct Name: Prize Gift Game Machine

Warranty: 12 Months/Lifetime Maintenance

Color: Picture Player: 1 Player

Voltage: 110V/220V/230VSize: 170\*120\*235cm

• Weight: 50KG

Highlight: arcade toy claw machine,