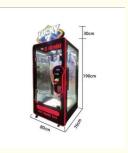

#### **Overview**

**Essential details** 

Place of Origin: Guangdong, China Model Number: XY-CP02

Age: >3 Years, >6 Years, >8 Years
Plug Type: US PLUG
Warranty: 12 Months

Warranty: 12 Months
Suitable for: Amusement Game Center
Color: Customized Color
MOQ: 1 Set

Delivery time: 7-15 Working Days

Color colorful or custom color is available

Material Metals and Plastic

Machine Size 75\*50\*155CM

Moq 2 unit

Net Weight 85kg

Maximum Power 190W.

Voltage 110V or 220V

Where To Use amusement center, game center, shopping center, parks, holiday resorts, theme

Brand Name:

Name:

Material:

Feature:

Voltage:

Player:

is\_customized:

Type:

Xunying

Yes

Prize Gift Game Machine

Metal+acrylic+plastic
2 Players
Stable Hardware

110V/220V

Prize Gift Game Machine

parks, etc