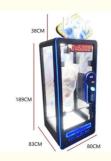

#### **Overview**

**Essential details** 

Place of Origin: Guangdong, China Model Number: XY-CP02

Age: >3 Years, >6 Years, >8 Years
Plug Type: US PLUG
Warranty: 12 Months

Warranty: 12 Months
Suitable for: Amusement Game Center
Color: Customized Color
MOQ: 1 Set

Delivery time: 7-15 Working Days

Color colorful or custom color is available

Material Metals and Plastic

Machine Size 75\*50\*155CM

Moq 2 unit

Net Weight 85kg

Maximum Power 190W.

Voltage 110V or 220V

Where To Use amusement center, game center, shopping center, parks, holiday resorts, theme

Brand Name:

Name:

Material:

Feature:

Voltage:

Player:

is\_customized:

Type:

Xunying

Yes

Prize Gift Game Machine

Metal+acrylic+plastic
2 Players
Stable Hardware

110V/220V

Prize Gift Game Machine

parks, etc