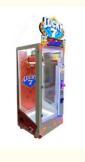

# EU/US/UK/AU Plug Popular Arcade Coin Operated Games Lucky 7 Cut Prize Game Claw Machine

#### **Product Specification**

• Type: Coin Pusher

• Age: >3 Years, >6 Years, >8 Years

• Is\_customized: Yes

Plug Type: EU/US/UK/AU PlugName: Prize Gift Game Machine

Material: Plastic

Suitable For: Amusement Game CenterProduct Name: Prize Gift Game Machine

Warranty: 12 Months/Lifetime Maintenance

Color: Picture Player: 1 Player

Voltage: 110V/220V/230VSize: 170\*120\*235cm

• Weight: 50KG

Highlight: arcade toy claw machine,