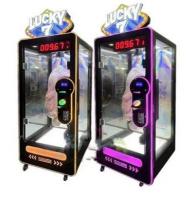

### Lucky 7 Cut Ur Prize Game Plush Toy Claw Crane Machine with 110V/220V/230V Voltage

#### **Product Specification**

- Type:
- Coin Pusher
  - >3 Years, >6 Years, >8 Years
- Is\_customized:
- Plug Type:
- Name:
- Material:
- Suitable For:
- Product Name:
- Warranty:
- Color:
- Player:
- Voltage:
- Size:
- Weight:
- Highlight:

# Yes EU/US/UK/AU Plug

- Prize Gift Game Machine
- Plastic
- Amusement Game Center
- Prize Gift Game Machine
  - 12 Months/Lifetime Maintenance
    - Picture
    - 1 Player
    - 110V/220V/230V
  - 170\*120\*235cm
  - 50KG
    - crane toy claw machine,