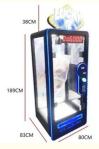

### Lucky 7 Cut Ur Prize Game Plush Toy Claw Crane Machine with 110V/220V/230V Voltage

#### **Basic Information**

- Place of Origin:
- Brand Name:
- Model Number:
- Price:
- Guangdong, China
- Xunying
- XY-CP04
  - \$580.00/pieces 1-509 pieces



#### **Product Specification**

- Type:
- Coin Pusher
  - >3 Years, >6 Years, >8 Years
- Is\_customized:
- Plug Type:
- Name:
- Material:
- Suitable For:
- Product Name:
- Warranty:
- Color:
- Player:
- Voltage:
- Size:
- Weight:
- Highlight:

# Yes EU/US/UK/AU Plug

- Prize Gift Game Machine
- Plastic
- Amusement Game Center
- Prize Gift Game Machine
  - 12 Months/Lifetime Maintenance
    - Picture
    - 1 Player
    - 110V/220V/230V
  - 170\*120\*235cm
  - 50KG
    - crane toy claw machine,



#### More Images









• Age:

Our Product Introduction

# **Products Description**

### Overview

| Essential details<br>Place of Origin:<br>Model Number:<br>Age:<br>Plug Type:<br>Warranty:<br>Suitable for:<br>Color:<br>MOQ:<br>Delivery time: | Guangdong, China<br>XY-CP02<br>>3 Years, >6 Years, >8 Years<br>US PLUG<br>12 Months<br>Amusement Game Center<br>Customized Color<br>1 Set<br>7-15 Working Days | Brand Name:<br>Type:<br>is_customized:<br>Name:<br>Material:<br>Player:<br>Feature:<br>Voltage: | Xunying<br>Prize Gift Game Machine<br>Yes<br>Prize Gift Game Machine<br>Metal+acrylic+plastic<br>2 Players<br>Stable Hardware<br>110V/220V |
|------------------------------------------------------------------------------------------------------------------------------------------------|-----------------------------