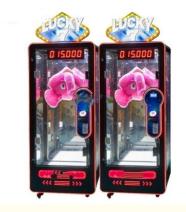

### Lucky 7 Cut Ur Prize Game Plush Toy Claw Crane Machine with 110V/220V/230V Voltage

#### **Product Specification**

- Type:
- Coin Pusher
  - >3 Years, >6 Years, >8 Years
- Is\_customized:
- Plug Type:
- Name:
- Material:
- Suitable For:
- Product Name:
- Warranty:
- Color:
- Player:
- Voltage:
- Size:
- Weight:
- Highlight:

# Yes EU/US/UK/AU Plug

- Prize Gift Game Machine
- Plastic
- Amusement Game Center
- Prize Gift Game Machine
  - 12 Months/Lifetime Maintenance
    - Picture
    - 1 Player
    - 110V/220V/230V
  - 170\*120\*235cm
  - 50KG
    - crane toy claw machine,