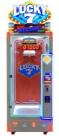

### Overview

| Essential details<br>Place of Origin:<br>Model Number:<br>Age:<br>Plug Type:<br>Warranty:<br>Suitable for:<br>Color:<br>MOQ:<br>Delivery time: | Guangdong, China<br>XY-CP02<br>>3 Years, >6 Years, >8 Years<br>US PLUG<br>12 Months<br>Amusement Game Center<br>Customized Color<br>1 Set<br>7-15 Working Days | Brand Name:<br>Type:<br>is_customized:<br>Name:<br>Material:<br>Player:<br>Feature:<br>Voltage: | Xunying<br>Prize Gift Game Machine<br>Yes<br>Prize Gift Game Machine<br>Metal+acrylic+plastic<br>2 Players<br>Stable Hardware<br>110V/220V |
|------------------------------------------------------------------------------------------------------------------------------------------------|----------------------------------------------------------------------------------------------------------------------------------------------------------------|-------------------------------------------------------------------------------------------------|--------------------------------------------------------------------------------------------------------------------------------------------|
| Color                                                                                                                                          | colorful or custom color is available                                                                                                                          |                                                                                                 |                                                                                                                                            |
| Material                                                                                                                                       | Metals and Plastic                                                                                                                                             |                                                                                                 |                                                                                                                                            |
| Machine Size                                                                                                                                   | 75*50*155CM                                                                                                                                                    |                                                                                                 |                                                                                                                                            |
| Моq                                                                                                                                            | 2 unit                                                                                                                                                         |                                                                                                 |                                                                                                                                            |
| Net Weight                                                                                                                                     | 85kg                                                                                                                                                           |                                                                                                 |                                                                                                                                            |
| Maximum Power                                                                                                                                  | 190W.                                                                                                                                                          |                                                                                                 |                                                                                                                                            |
| Voltage                                                                                                                                        | 110V or 220V                                                                                                                                                   |                                                                                                 |                                                                                                                                            |
| Where To Use                                                                                                                                   | amusement center, game center, shopping center, parks, holiday resorts, theme parks, etc                                                                       |                                                                                                 |                                                                                                                                            |