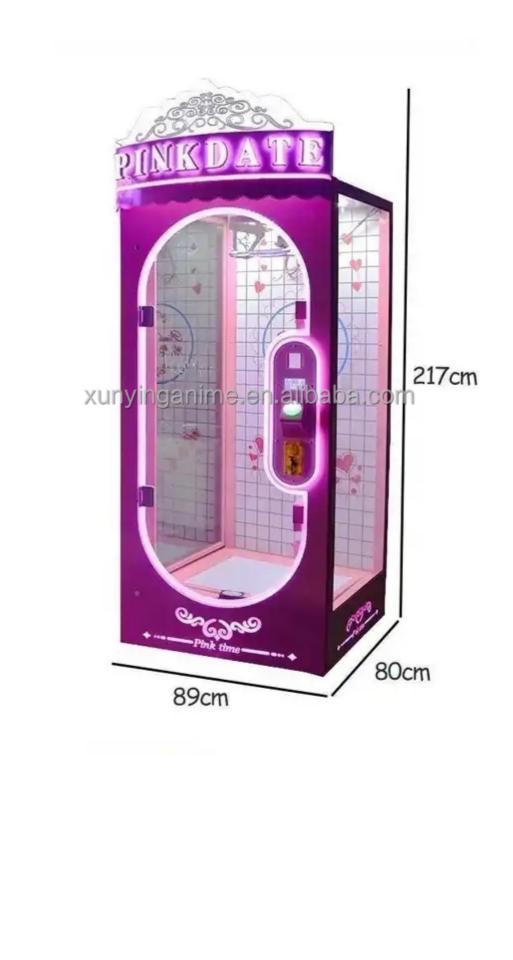

# Yes EU/US/UK/AU Plug

- Prize Gift Game Machine
- Plastic
- Amusement Game Center
- Prize Gift Game Machine
  - 12 Months/Lifetime Maintenance
    - Picture
    - 1 Player
    - 110V/220V/230V
  - 170\*120\*235cm
  - 50KG
    - crane toy claw machine,

### Overview

| Essential details<br>Place of Origin:<br>Model Number:<br>Age:<br>Plug Type:<br>Warranty:<br>Suitable for:<br>Color:<br>MOQ:<br>Delivery time: | Guangdong, China<br>XY-CP02<br>>3 Years, >6 Years, >8 Years<br>US PLUG<br>12 Months<br>Amusement Game Center<br>Customized Color<br>1 Set<br>7-15 Working Days | Brand Name:<br>Type:<br>is_customized:<br>Name:<br>Material:<br>Player:<br>Feature:<br>Voltage: | Xunying<br>Prize Gift Game Machine<br>Yes<br>Prize Gift Game Machine<br>Metal+acrylic+plastic<br>2 Players<br>Stable Hardware<br>110V/220V |
|------------------------------------------------------------------------------------------------------------------------------------------------|----------------------------------------------------------------------------------------------------------------------------------------------------------------|-------------------------------------------------------------------------------------------------|--------------------------------------------------------------------------------------------------------------------------------------------|
| Color                                                                                                                                          | colorful or custom color is available                                                                                                                          |                                                                                                 |                                                                                                                                            |
| Material                                                                                                                                       | Metals and Plastic                                                                                                                                             |                                                                                                 |                                                                                                                                            |
| Machine Size                                                                                                                                   | 75*50*155CM                                                                                                                                                    |                                                                                                 |                                                                                                                                            |
| Моq                                                                                                                                            | 2 unit                                                                                                                                                         |                                                                                                 |                                                                                                                                            |
| Net Weight                                                                                                                                     | 85kg                                                                                                                                                           |                                                                                                 |                                                                                                                                            |
| Maximum Power                                                                                                                                  | 190W.                                                                                                                                                          |                                                                                                 |                                                                                                                                            |
| Voltage                                                                                                                                        | 110V or 220V                                                                                                                                                   |                                                                                                 |                                                                                                                                            |
| Where To Use                                                                                                                                   | amusement center, game center, shopping center, parks, holiday resorts, theme parks, etc                                                                       |                                                                                                 |                                                                                                                                            |