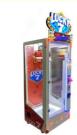

### Overview

| Essential details<br>Place of Origin:<br>Model Number:<br>Age:<br>Plug Type:<br>Warranty:<br>Suitable for:<br>Color:<br>MOQ:<br>Delivery time: | Guangdong, China<br>XY-CP02<br>>3 Years, >6 Years, >8 Years<br>US PLUG<br>12 Months<br>Amusement Game Center<br>Customized Color<br>1 Set<br>7-15 Working Days | Brand Name:<br>Type:<br>is_customized:<br>Name:<br>Material:<br>Player:<br>Feature:<br>Voltage: | Xunying<br>Prize Gift Game Machine<br>Yes<br>Prize Gift Game Machine<br>Metal+acrylic+plastic<br>2 Players<br>Stable Hardware<br>110V/220V |
|------------------------------------------------------------------------------------------------------------------------------------------------|----------------------------------------------------------------------------------------------------------------------------------------------------------------|-------------------------------------------------------------------------------------------------|--------------------------------------------------------------------------------------------------------------------------------------------|
| Color                                                                                                                                          | colorful or custom color is available                                                                                                                          |                                                                                                 |                                                                                                                                            |
| Material                                                                                                                                       | Metals and Plastic                                                                                                                                             |                                                                                                 |                                                                                                                                            |
| Machine Size                                                                                                                                   | 75*50*155CM                                                                                                                                                    |                                                                                                 |                                                                                                                                            |
| Моq                                                                                                                                            | 2 unit                                                                                                                                                         |                                                                                                 |                                                                                                                                            |
| Net Weight                                                                                                                                     | 85kg                                                                                                                                                           |                                                                                                 |                                                                                                                                            |
| Maximum Power                                                                                                                                  | 190W.                                                                                                                                                          |                                                                                                 |                                                                                                                                            |
| Voltage                                                                                                                                        | 110V or 220V                                                                                                                                                   |                                                                                                 |                                                                                                                                            |
| Where To Use                                                                                                                                   | amusement center, game center, shopping center, parks, holiday resorts, theme parks, etc                                                                       |                                                                                                 |                                                                                                                                            |