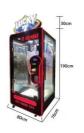

### Lucky 7 Cut Ur Prize Game Plush Toy Claw Crane Machine with 110V/220V/230V Voltage

# Yes EU/US/UK/AU Plug

- Prize Gift Game Machine
- Plastic
- Amusement Game Center
- Prize Gift Game Machine
  - 12 Months/Lifetime Maintenance
    - Picture
    - 1 Player
    - 110V/220V/230V
  - 170\*120\*235cm
  - 50KG
    - crane toy claw machine,