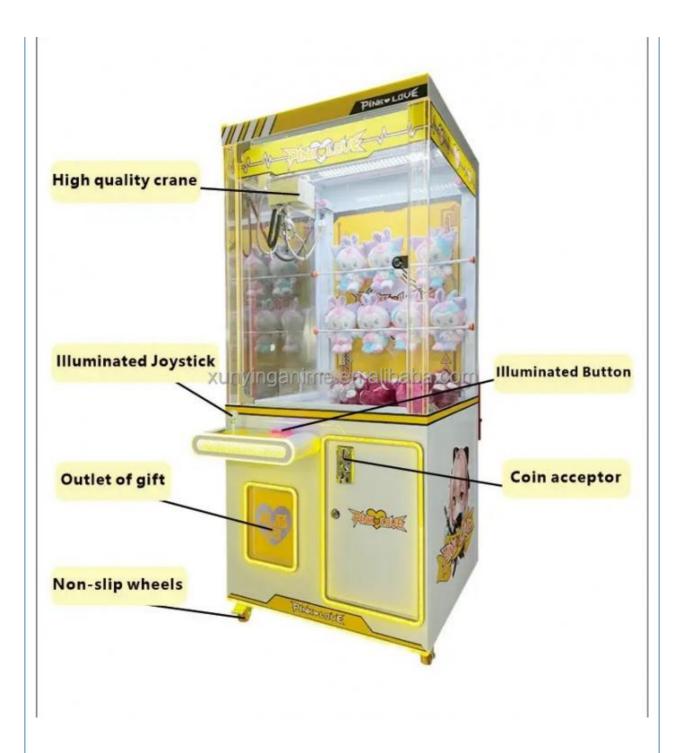

## **Product Specification**

• Type: Crane Machine

• Age: >3 Years, >6 Years, >8 Years

• Is\_customized: Yes

Plug Type: EU/US/UK/AU Plug
 Name: Big Claw Machines
 Material: Metal+acrylic+plastic
 Suitable For: Amusement Game Center

Product Name: Big Claw Machines

• Warranty: 12 Months/Lifetime Maintenance

Player: 1 Player Color: Picture

Voltage: 110V/220V/230V
 Size: L79\*W87\*H185 CM
 Service: OEM Welcomed
 Highlight: 110v doll claw machine,