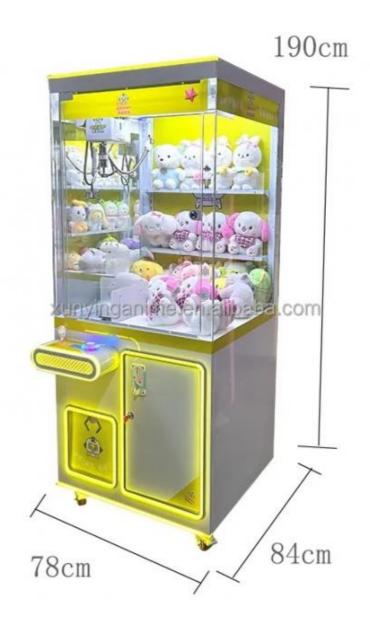

# 110V/220V/230V Amusement Park Arcade Plush Doll Claw Machine Toy Claw Crane Game Machine

## **Product Specification**

• Type: Crane Machine

• Age: >3 Years, >6 Years, >8 Years

• Is\_customized: Yes

Plug Type: EU/US/UK/AU Plug
 Name: Big Claw Machines
 Material: Metal+acrylic+plastic
 Suitable For: Amusement Game Center

Product Name: Big Claw Machines

• Warranty: 12 Months/Lifetime Maintenance

Player: 1 Player Color: Picture

Voltage: 110V/220V/230V
 Size: L79\*W87\*H185 CM
 Service: OEM Welcomed
 Highlight: 110v doll claw machine,