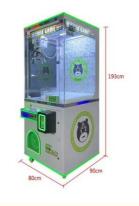

## **Product Specification**

• Type: Crane Machine

• Age: >3 Years, >6 Years, >8 Years

• Is\_customized: Yes

Plug Type: EU/US/UK/AU Plug
 Name: Big Claw Machines
 Material: Metal+acrylic+plastic
 Suitable For: Amusement Game Center

Product Name: Big Claw Machines

• Warranty: 12 Months/Lifetime Maintenance

Player: 1 Player Color: Picture

Voltage: 110V/220V/230V
 Size: L79\*W87\*H185 CM
 Service: OEM Welcomed
 Highlight: 110v doll claw machine,