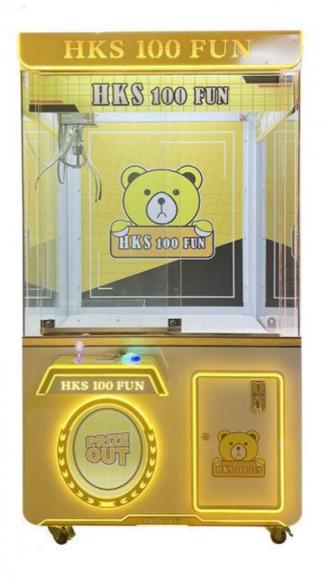

## **Overview**

**Essential details** 

Product Item

Place of Origin: China Brand Name:

Model Number: XY-C003 Type:
Age: >6 Years is\_customized:

Age: >6 Years
Plug Type: US PLUG
Material: Hardware, plastic, wood

Player: 1 player
Warranty: 1 year
Payment terms: T/T 30% Deposit

Coin Operated Claw Machines Game/Big Claw Machines/Claw Crane Machine

Keywords:

Voltage:

Size:

Weight:

Application:

Xunying Coin Pusher

L79\*W87\*H185 CM

American Gift Machine Claw Machine

Yes

75KG

Amusement Room

220V

Material Wooden+plastic+glass material

Size L110\*W115\*H214 CM