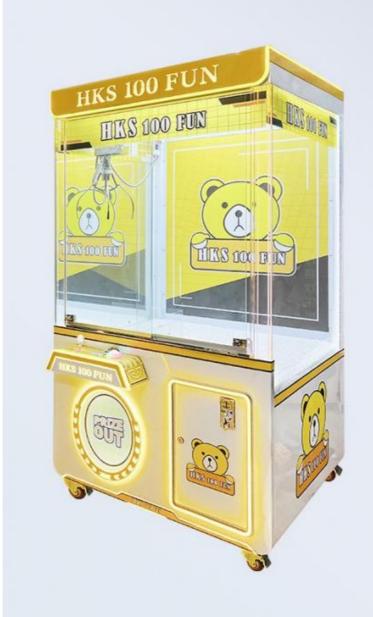

## **Product Specification**

• Type: Crane Machine

• Age: >3 Years, >6 Years, >8 Years

• Is\_customized: Yes

Plug Type: EU/US/UK/AU Plug
 Name: Big Claw Machines
 Material: Metal+acrylic+plastic
 Suitable For: Amusement Game Center

Product Name: Big Claw Machines

• Warranty: 12 Months/Lifetime Maintenance

Player: 1 Player Color: Picture

Voltage: 110V/220V/230V
 Size: L79\*W87\*H185 CM
 Service: OEM Welcomed
 Highlight: 110v doll claw machine,