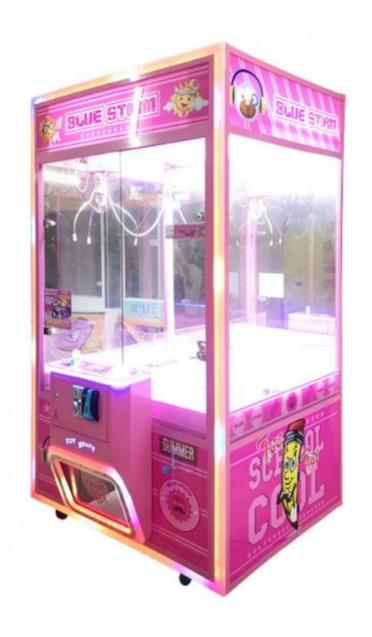

# 110V/220V/230V Amusement Park Arcade Plush Doll Claw Machine Toy Claw Crane Game Machine

## **Product Specification**

• Type: Crane Machine

• Age: >3 Years, >6 Years, >8 Years

• Is\_customized: Yes

Plug Type: EU/US/UK/AU Plug
 Name: Big Claw Machines
 Material: Metal+acrylic+plastic
 Suitable For: Amusement Game Center

Product Name: Big Claw Machines

• Warranty: 12 Months/Lifetime Maintenance

Player: 1 Player Color: Picture

Voltage: 110V/220V/230V
 Size: L79\*W87\*H185 CM
 Service: OEM Welcomed
 Highlight: 110v doll claw machine,