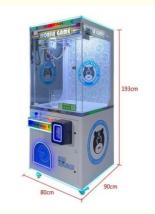

## **Product Specification**

• Type: Crane Machine

• Age: >3 Years, >6 Years, >8 Years

• Is\_customized: Yes

Plug Type: EU/US/UK/AU Plug
 Name: Big Claw Machines
 Material: Metal+acrylic+plastic
 Suitable For: Amusement Game Center

Product Name: Big Claw Machines

• Warranty: 12 Months/Lifetime Maintenance

Player: 1 Player Color: Picture

Voltage: 110V/220V/230V
 Size: L79\*W87\*H185 CM
 Service: OEM Welcomed
 Highlight: 110v doll claw machine,