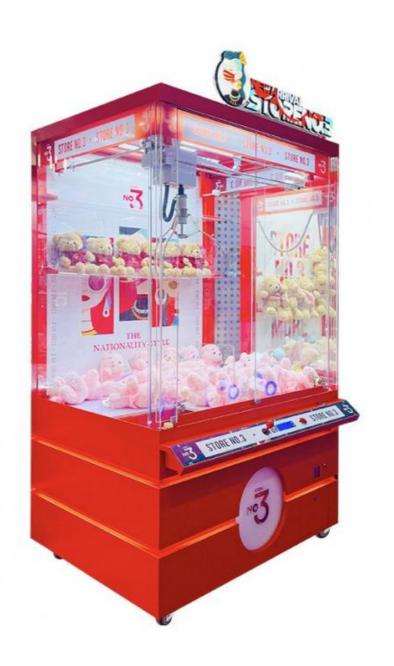

## **Overview**

**Essential details** 

Product Item

Place of Origin: China Brand Name:

Model Number: XY-C003 Type:
Age: >6 Years is\_customized:

Age: >6 Years
Plug Type: US PLUG
Material: Hardware, plastic, wood

Player: 1 player
Warranty: 1 year
Payment terms: T/T 30% Deposit

Coin Operated Claw Machines Game/Big Claw Machines/Claw Crane Machine

Keywords:

Voltage:

Size:

Weight:

Application:

Xunying Coin Pusher

L79\*W87\*H185 CM

American Gift Machine Claw Machine

Yes

75KG

Amusement Room

220V

Material Wooden+plastic+glass material

Size L110\*W115\*H214 CM

Player 1 player Voltage 220V

Warranty 1 year

Certificate CE