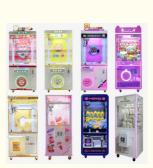

# 110V/220V/230V Amusement Park Arcade Plush Doll Claw Machine Toy Claw Crane Game Machine

#### **Basic Information**

• Place of Origin: Guangdong, China

Brand Name: XunyingModel Number: XY-C026

• Price: \$390.00/pieces 1-509 pieces



## **Product Specification**

• Type: Crane Machine

• Age: >3 Years, >6 Years, >8 Years

• Is\_customized: Yes

Plug Type: EU/US/UK/AU Plug
 Name: Big Claw Machines
 Material: Metal+acrylic+plastic
 Suitable For: Amusement Game Center

Product Name: Big Claw Machines

• Warranty: 12 Months/Lifetime Maintenance

Player: 1 Player Color: Picture

Voltage: 110V/220V/230V
 Size: L79\*W87\*H185 CM
 Service: OEM Welcomed
 Highlight: 110v doll claw machine,



# More Images









# **Products Description**

## **Overview**

**Essential details** 

Product Item

Place of Origin: China Brand Name:

Model Number: XY-C003 Type:
Age: >6 Years is\_customized:

Age: >6 Years
Plug Type: US PLUG
Material: Hardware, plastic, wood

Player: 1 player
Warranty: 1 year
Payment terms: T/T 30% Deposit

Coin Operated Claw Machines Game/Big Claw Machines/Claw Crane Machine

Keywords:

Voltage:

Size:

Weight:

Application:

Xunying Coin Pusher

L79\*W87\*H185 CM

American Gift Machine Claw Machine

Yes

75KG

Amusement Room

220V

Material Wooden+plastic+glass material

Size L110\*W115\*H214 CM

Player 1 player Voltage 220V

Warranty 1 year

Certificate CE





















# Why choose us?

Good Reputation For Export Business, Our Products Have Been Widely Sell In American And