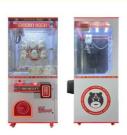

## **Product Specification**

• Type: Crane Machine

• Age: >3 Years, >6 Years, >8 Years

• Is\_customized: Yes

Plug Type: EU/US/UK/AU Plug
 Name: Big Claw Machines
 Material: Metal+acrylic+plastic
 Suitable For: Amusement Game Center

Product Name: Big Claw Machines

• Warranty: 12 Months/Lifetime Maintenance

Player: 1 Player Color: Picture

Voltage: 110V/220V/230V
 Size: L79\*W87\*H185 CM
 Service: OEM Welcomed
 Highlight: 110v doll claw machine,