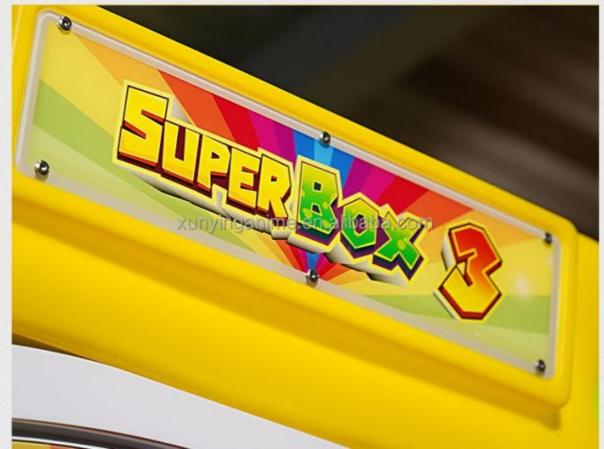

# 110V/220V/230V Voltage Doll Machine Super Box Toy Crane Machine Indoor Arcade Game

Material: Metal+acrylic+plastic

• Warranty: 12 Months/Lifetime Maintenance

• Color: Black

• Size: W45\*D55\*H134cm

• Player: 1 Player

• Voltage: 110V/220V/230V

• Weight: 50KG

Highlight: 110v toy crane machine,