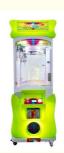

# 110V/220V/230V Voltage Doll Machine Super Box Toy Crane Machine Indoor Arcade Game

#### **Product Specification**

• Type: Doll Machine

• Age: >3 Years, >6 Years, >8 Years

• Is\_customized: Yes

• Plug Type: US PLUG

Name: Clip Prize Machine

• Suitable For: Amusement Game Center

Product Name: Doll Machine

Material: Metal+acrylic+plastic

• Warranty: 12 Months/Lifetime Maintenance

• Color: Black

• Size: W45\*D55\*H134cm

• Player: 1 Player

• Voltage: 110V/220V/230V

• Weight: 50KG

Highlight: 110v toy crane machine,