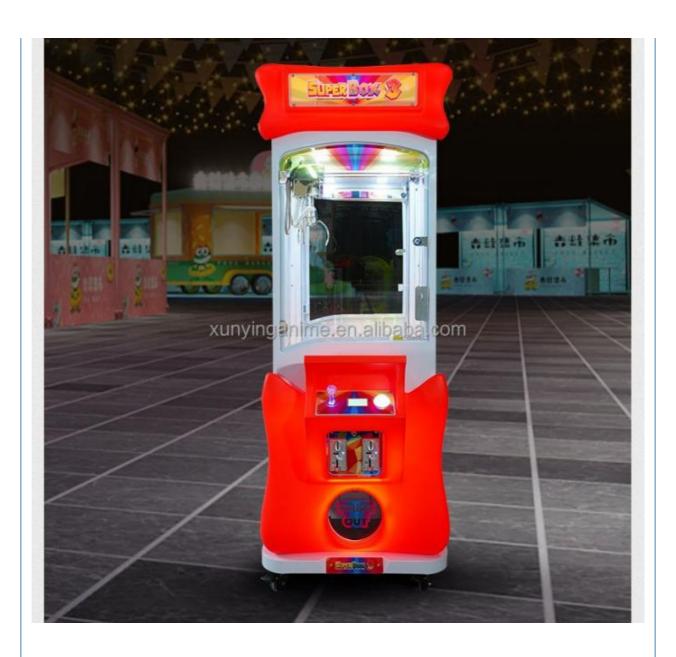

# 110V/220V/230V Voltage Doll Machine Super Box Toy Crane Machine Indoor Arcade Game

#### **Product Specification**

• Type: Doll Machine

• Age: >3 Years, >6 Years, >8 Years

• Is\_customized: Yes

• Plug Type: US PLUG

Name: Clip Prize Machine

• Suitable For: Amusement Game Center

Product Name: Doll Machine

Material: Metal+acrylic+plastic

• Warranty: 12 Months/Lifetime Maintenance

• Color: Black

• Size: W45\*D55\*H134cm

• Player: 1 Player

• Voltage: 110V/220V/230V

• Weight: 50KG

Highlight: 110v toy crane machine,