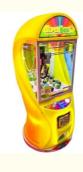

#### **Overview**

**Essential details** 

Place of Origin: Guangdong, China Brand Name: Xunying
Model Number: XY-CP03 Type: Gift game machine
Age: >3 Years, >6 Years, >8 Years is customized: Yes

Age: >3 Years, >6 Years, >8 Years is\_customized: Yes
Plug Type: US PLUG Product Name: Clip Sticker Card Clamp Machine
Operation: Coin operated Color: As Picture

Operation: Coin operated Color: As Picture Size: 50\*55\*177CM Material: Metals+Plastic Player Quantity: 1 Player Voltage: 110V/220V

Product Name Prize Vending Model Number MW-GM024 Game Machine

Voltage 110/220V Colour As picture

Type Gift game Operation Coin operated machine

Product 50\*55\*177CM Material Metals and Plastic

Suitable for Store/Restaurant/Café/Game center