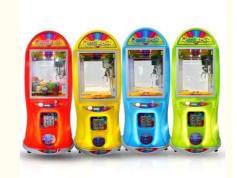

#### **Product Specification**

• Type: Doll Machine

• Age: >3 Years, >6 Years, >8 Years

• Is\_customized: Yes

• Plug Type: US PLUG

Name: Clip Prize Machine

• Suitable For: Amusement Game Center

Product Name: Doll Machine

Material: Metal+acrylic+plastic

• Warranty: 12 Months/Lifetime Maintenance

• Color: Black

• Size: W45\*D55\*H134cm

• Player: 1 Player

• Voltage: 110V/220V/230V

• Weight: 50KG

Highlight: 110v toy crane machine,

#### **Overview**

**Essential details** 

Place of Origin: Guangdong, China Brand Name: Xunying
Model Number: XY-CP03 Type: Gift game machine
Age: >3 Years, >6 Years, >8 Years is customized: Yes

Age: >3 Years, >6 Years, >8 Years is\_customized: Yes
Plug Type: US PLUG Product Name: Clip Sticker Card Clamp Machine
Operation: Coin operated Color: As Picture

Operation: Coin operated Color: As Picture Size: 50\*55\*177CM Material: Metals+Plastic Player Quantity: 1 Player Voltage: 110V/220V

Product Name Prize Vending Model Number MW-GM024 Game Machine

Voltage 110/220V Colour As picture