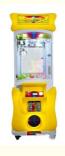

#### **Product Specification**

• Type: Doll Machine

• Age: >3 Years, >6 Years, >8 Years

• Is\_customized: Yes

• Plug Type: US PLUG

Name: Clip Prize Machine

• Suitable For: Amusement Game Center

Product Name: Doll Machine

Material: Metal+acrylic+plastic

• Warranty: 12 Months/Lifetime Maintenance

• Color: Black

• Size: W45\*D55\*H134cm

• Player: 1 Player

• Voltage: 110V/220V/230V

• Weight: 50KG

Highlight: 110v toy crane machine,

#### **Overview**

**Essential details** 

Place of Origin: Guangdong, China Brand Name: Xunying
Model Number: XY-CP03 Type: Gift game machine
Age: >3 Years, >6 Years, >8 Years is customized: Yes

Age: >3 Years, >6 Years, >8 Years is\_customized: Yes
Plug Type: US PLUG Product Name: Clip Sticker Card Clamp Machine
Operation: Coin operated Color: As Picture

Operation: Coin operated Color: As Picture Size: 50\*55\*177CM Material: Metals+Plastic Player Quantity: 1 Player Voltage: 110V/220V

Product Name Prize Vending Model Number MW-GM024 Game Machine

Voltage 110/220V Colour As picture