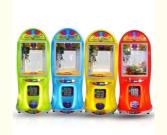

#### **Overview**

**Essential details** 

Place of Origin: Guangdong, China Brand Name: Xunying
Model Number: XY-CP03 Type: Gift game machine
Age: >3 Years, >6 Years, >8 Years is customized: Yes

Age: >3 Years, >6 Years, >8 Years is\_customized: Yes
Plug Type: US PLUG Product Name: Clip Sticker Card Clamp Machine
Operation: Coin operated Color: As Picture

Operation: Coin operated Color: As Picture Size: 50\*55\*177CM Material: Metals+Plastic Player Quantity: 1 Player Voltage: 110V/220V

Product Name Prize Vending Model Number MW-GM024 Game Machine

Voltage 110/220V Colour As picture

Type Gift game Operation Coin operated machine

Product 50\*55\*177CM Material Metals and Plastic

Suitable for Store/Restaurant/Café/Game center