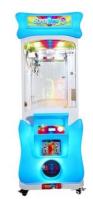

#### **Product Specification**

• Type: Doll Machine

• Age: >3 Years, >6 Years, >8 Years

• Is\_customized: Yes

• Plug Type: US PLUG

Name: Clip Prize Machine

• Suitable For: Amusement Game Center

Product Name: Doll Machine

Material: Metal+acrylic+plastic

• Warranty: 12 Months/Lifetime Maintenance

• Color: Black

• Size: W45\*D55\*H134cm

• Player: 1 Player

• Voltage: 110V/220V/230V

• Weight: 50KG

Highlight: 110v toy crane machine,

#### **Overview**

**Essential details** 

Place of Origin: Guangdong, China Brand Name: Xunying
Model Number: XY-CP03 Type: Gift game machine
Age: >3 Years, >6 Years, >8 Years is customized: Yes

Age: >3 Years, >6 Years, >8 Years is\_customized: Yes
Plug Type: US PLUG Product Name: Clip Sticker Card Clamp Machine
Operation: Coin operated Color: As Picture

Operation: Coin operated Color: As Picture Size: 50\*55\*177CM Material: Metals+Plastic Player Quantity: 1 Player Voltage: 110V/220V

Product Name Prize Vending Model Number MW-GM024 Game Machine

Voltage 110/220V Colour As picture