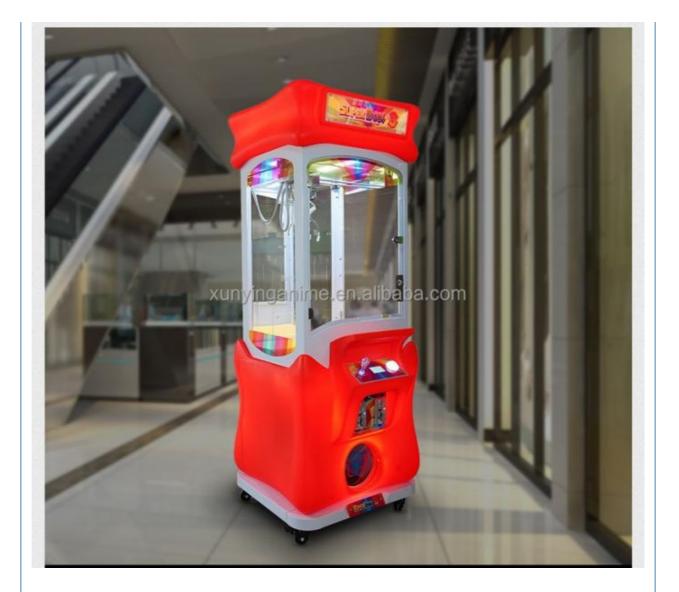

# Coin Operated Toy Claw Crane Machine Indoor Arcade Doll Machine for Kids Age 3 Years

#### **Product Specification**

- Type: • Age:
- Is\_customized:
- Plug Type:
- Name:
- Suitable For:
- Product Name:
- Material:
- Warranty:
- Color: • Size:
- Player:

for more products please visit us on coin-gamemachine.com

- Voltage:
- Weight:
- Highlight:

- >3 Years, >6 Years, >8 Years Yes **US PLUG Clip Prize Machine** Amusement Game Center **Doll Machine** Metal+acrylic+plastic 12 Months/Lifetime Maintenance
- Black

**Doll Machine** 

- W45\*D55\*H134cm
- 1 Player
- 110V/220V/230V
- 50KG
  - crane toy claw machine,