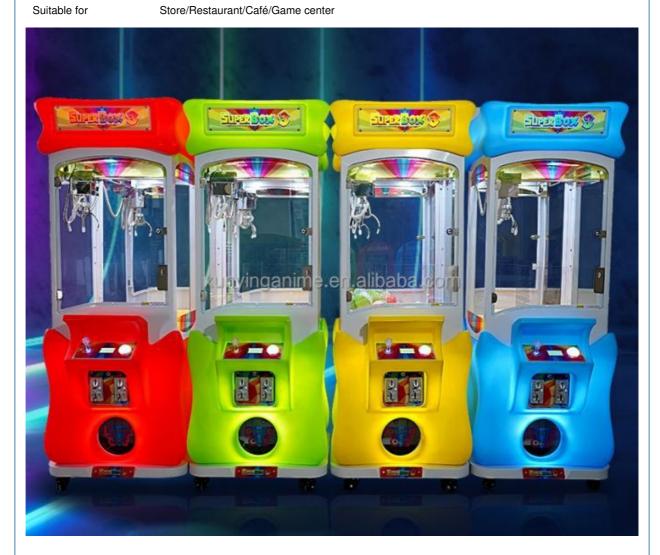

## **Products Description**

# Overview

| Essential details<br>Place of Origin:<br>Model Number:<br>Age:<br>Plug Type:<br>Operation:<br>Size:<br>Player Quantity: | Guangdong, China<br>XY-CP03<br>>3 Years, >6 Years, >8 Years<br>US PLUG<br>Coin operated<br>50*55*177CM<br>1 Player | Brand Name:<br>Type:<br>is_customized:<br>Product Name:<br>Color:<br>Material:<br>Voltage: | Xunying<br>Gift game machine<br>Yes<br>Clip Sticker Card Clamp Machine<br>As Picture<br>Metals+Plastic<br>110V/220V |
|-------------------------------------------------------------------------------------------------------------------------|--------------------------------------------------------------------------------------------------------------------|--------------------------------------------------------------------------------------------|---------------------------------------------------------------------------------------------------------------------|
| Product Name                                                                                                            | Prize Vending<br>Game Machine                                                                                      | Model Number                                                                               | MW-GM024                                                                                                            |
| Voltage                                                                                                                 | 110/220V                                                                                                           | Colour                                                                                     | As picture                                                                                                          |
| Туре                                                                                                                    | Gift game<br>machine                                                                                               | Operation                                                                                  | Coin operated                                                                                                       |
| Product<br>Dimension                                                                                                    | 50*55*177CM                                                                                                        | Material                                                                                   | Metals and<br>Plastic                                                                                               |