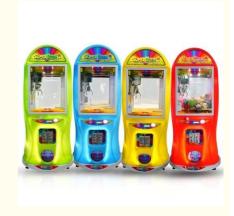

# Coin Operated Toy Claw Crane Machine Indoor Arcade Doll Machine for Kids Age 3 Years

#### **Product Specification**

- Type: • Age:
- Is\_customized:
- Plug Type:
- Name:
- Suitable For:
- Product Name:
- Material:
- Warranty:
- Color: • Size:
- Player:

for more products please visit us on coin-gamemachine.com

- Voltage:
- Weight:
- Highlight:

- >3 Years, >6 Years, >8 Years Yes **US PLUG Clip Prize Machine** Amusement Game Center **Doll Machine** Metal+acrylic+plastic 12 Months/Lifetime Maintenance
- Black

**Doll Machine** 

- W45\*D55\*H134cm
- 1 Player
- 110V/220V/230V
- 50KG
  - crane toy claw machine,