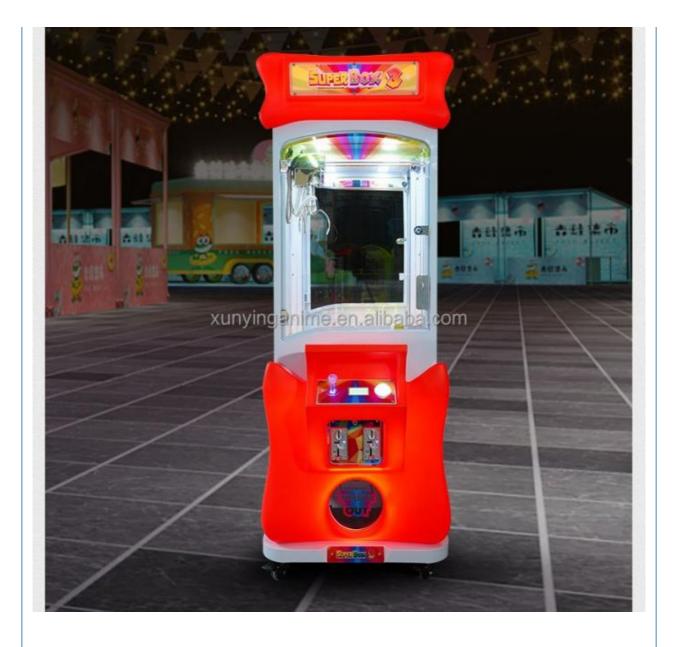

# Coin Operated Toy Claw Crane Machine Indoor Arcade Doll Machine for Kids Age 3 Years

#### **Product Specification**

- Type: • Age:
- Is\_customized:
- Plug Type:
- Name:
- Suitable For:
- Product Name:
- Material:
- Warranty:
- Color: • Size:
- Player:

for more products please visit us on coin-gamemachine.com

- Voltage:
- Weight:
- Highlight:

- >3 Years, >6 Years, >8 Years Yes **US PLUG Clip Prize Machine** Amusement Game Center **Doll Machine** Metal+acrylic+plastic 12 Months/Lifetime Maintenance
- Black

**Doll Machine** 

- W45\*D55\*H134cm
- 1 Player
- 110V/220V/230V
- 50KG
  - crane toy claw machine,