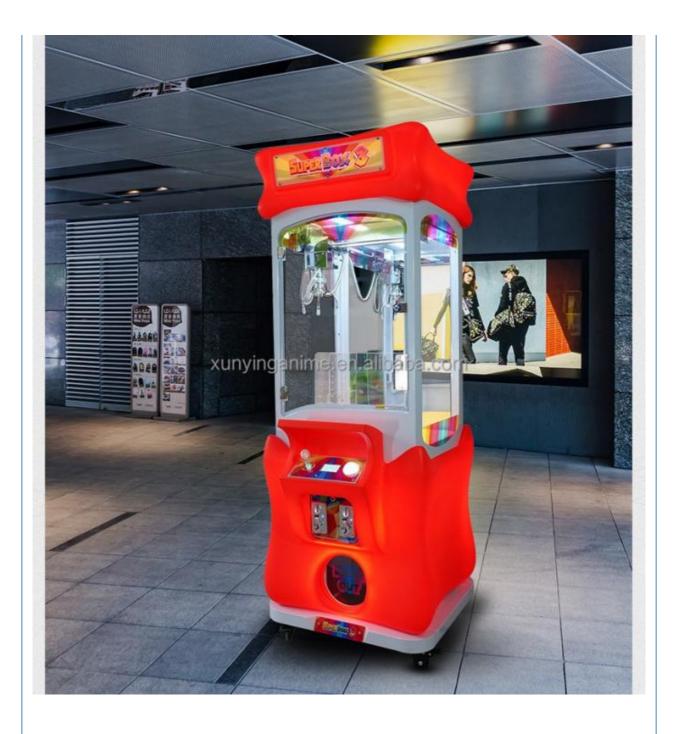

# Coin Operated Toy Claw Crane Machine Indoor Arcade Doll Machine for Kids Age 3 Years

#### **Product Specification**

- Type: • Age:
- Is\_customized:
- Plug Type:
- Name:
- Suitable For:
- Product Name:
- Material:
- Warranty:
- Color: • Size:
- Player:

for more products please visit us on coin-gamemachine.com

- Voltage:
- Weight:
- Highlight:

- >3 Years, >6 Years, >8 Years Yes **US PLUG Clip Prize Machine** Amusement Game Center **Doll Machine** Metal+acrylic+plastic 12 Months/Lifetime Maintenance
- Black

**Doll Machine** 

- W45\*D55\*H134cm
- 1 Player
- 110V/220V/230V
- 50KG
  - crane toy claw machine,