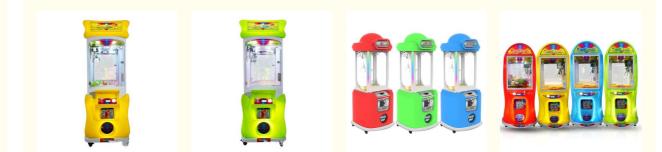

Coin Operated Toy Claw Crane Machine Indoor Arcade Doll Machine for Kids Age 3 Years

#### **Basic Information**

- Place of Origin:
- Brand Name:
- Model Number:
- Price:
- Guangdong, China
- Xunying
- XY-CP020
  - \$600.00/pieces 1-509 pieces



#### **Product Specification**

- Type: • Age:
- Is\_customized:
- Plug Type:
- Name:
- Suitable For:
- Product Name:
- Material:
- Warranty:
- Color: • Size:
- Player:

for more products please visit us on coin-gamemachine.com

- Voltage:
- Weight:
- Highlight:

- >3 Years, >6 Years, >8 Years Yes **US PLUG Clip Prize Machine** Amusement Game Center **Doll Machine** Metal+acrylic+plastic 12 Months/Lifetime Maintenance
- Black

**Doll Machine** 

- W45\*D55\*H134cm
- 1 Player
- 110V/220V/230V
- 50KG
  - crane toy claw machine,



### More Images



## **Products Description**

# Overview

| Essential details<br>Place of Origin:<br>Model Number:<br>Age:<br>Plug Type:<br>Operation:<br>Size:<br>Player Quantity: | Guangdong, China<br>XY-CP03<br>>3 Years, >6 Years, >8 Years<br>US PLUG<br>Coin operated<br>50*55*177CM<br>1 Player | Brand Name:<br>Type:<br>is_customized:<br>Product Name:<br>Color:<br>Material:<br>Voltage: | Xunying<br>Gift game machine<br>Yes<br>Clip Sticker Card Clamp Machine<br>As Picture<br>Metals+Plastic<br>110V/220V |
|-------------------------------------------------------------------------------------------------------------------------|--------------------------------------------------------------------------------------------------------------------|-----------------------------------------------------------------