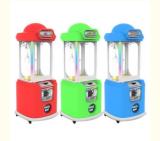

#### **Overview**

**Essential details** 

Place of Origin: Guangdong, China Brand Name: Xunying
Model Number: XY-CP03 Type: Gift game machine
Age: >3 Years, >6 Years, >8 Years is customized: Yes

Age: >3 Years, >6 Years, >8 Years is\_customized: Yes
Plug Type: US PLUG Product Name: Clip Sticker Card Clamp Machine
Operation: Coin operated Color: As Picture

Operation: Coin operated Color: As Picture Size: 50\*55\*177CM Material: Metals+Plastic Player Quantity: 1 Player Voltage: 110V/220V

Product Name Prize Vending Model Number MW-GM024 Game Machine

Voltage 110/220V Colour As picture

Type Gift game Operation Coin operated machine

Product 50\*55\*177CM Material Metals and Plastic

Suitable for Store/Restaurant/Café/Game center