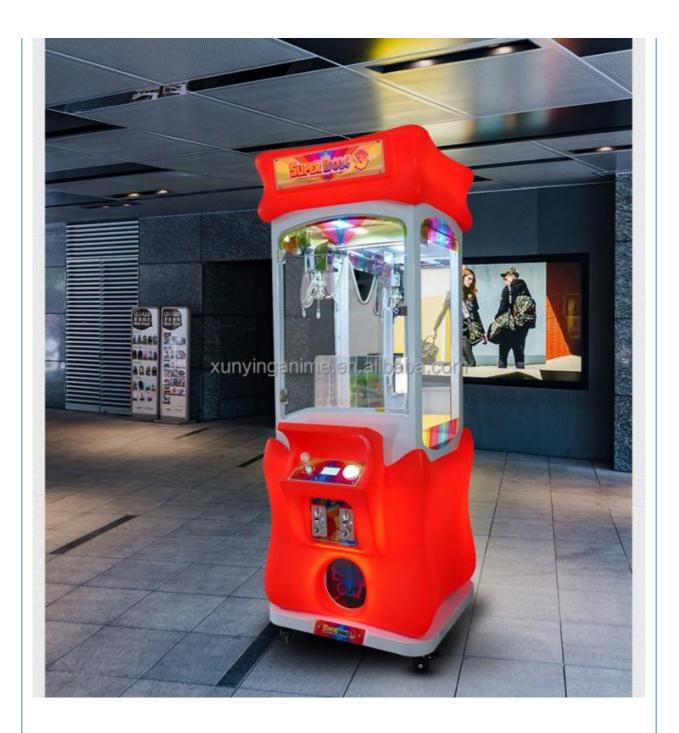

# W45\*D55\*H134cm Black Coin Operated Super Box Mini Crane Claw Machine for Mall Arcade

#### **Product Specification**

• Type: Doll Machine

• Age: >3 Years, >6 Years, >8 Years

• Is\_customized: Yes

• Plug Type: US PLUG

Name: Clip Prize Machine

Suitable For:
 Amusement Game Center

Product Name: Doll Machine

Material: Metal+acrylic+plastic

• Warranty: 12 Months/Lifetime Maintenance

• Color: Black

• Size: W45\*D55\*H134cm

• Player: 1 Player

• Voltage: 110V/220V/230V

• Weight: 50KG

Highlight: crane toy claw machine,