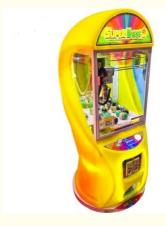

# W45\*D55\*H134cm Black Coin Operated Super Box Mini Crane Claw Machine for Mall Arcade

#### **Product Specification**

• Type: Doll Machine

• Age: >3 Years, >6 Years, >8 Years

• Is\_customized: Yes

• Plug Type: US PLUG

Name: Clip Prize Machine

Suitable For:
 Amusement Game Center

Product Name: Doll Machine

Material: Metal+acrylic+plastic

• Warranty: 12 Months/Lifetime Maintenance

• Color: Black

• Size: W45\*D55\*H134cm

• Player: 1 Player

• Voltage: 110V/220V/230V

• Weight: 50KG

Highlight: crane toy claw machine,