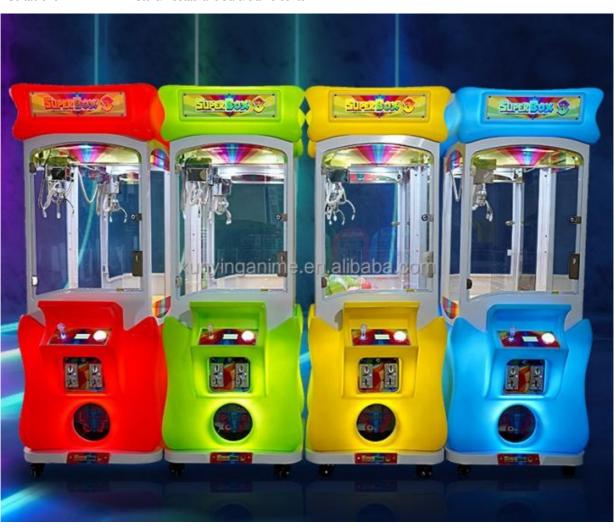

# W45\*D55\*H134cm Black Coin Operated Super Box Mini Crane Claw Machine for Mall Arcade

#### **Product Specification**

• Type: Doll Machine

• Age: >3 Years, >6 Years, >8 Years

• Is\_customized: Yes

• Plug Type: US PLUG

Name: Clip Prize Machine

Suitable For:
 Amusement Game Center

Product Name: Doll Machine

Material: Metal+acrylic+plastic

• Warranty: 12 Months/Lifetime Maintenance

• Color: Black

• Size: W45\*D55\*H134cm

• Player: 1 Player

• Voltage: 110V/220V/230V

• Weight: 50KG

Highlight: crane toy claw machine,