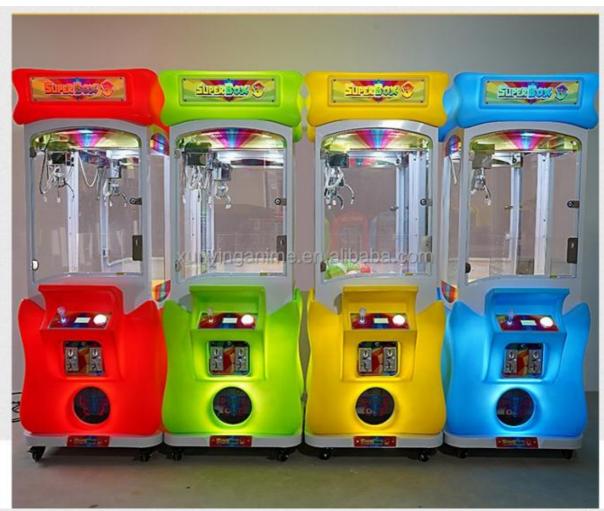

# W45\*D55\*H134cm Black Coin Operated Super Box Mini Crane Claw Machine for Mall Arcade

#### **Product Specification**

• Type: Doll Machine

• Age: >3 Years, >6 Years, >8 Years

• Is\_customized: Yes

• Plug Type: US PLUG

Name: Clip Prize Machine

Suitable For:
 Amusement Game Center

Product Name: Doll Machine

Material: Metal+acrylic+plastic

• Warranty: 12 Months/Lifetime Maintenance

• Color: Black

• Size: W45\*D55\*H134cm

• Player: 1 Player

• Voltage: 110V/220V/230V

• Weight: 50KG

Highlight: crane toy claw machine,