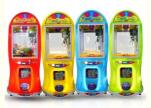

# W45\*D55\*H134cm Black Coin Operated Super Box Mini Crane Claw Machine for Mall Arcade

#### **Product Specification**

• Type: Doll Machine

• Age: >3 Years, >6 Years, >8 Years

• Is\_customized: Yes

• Plug Type: US PLUG

Name: Clip Prize Machine

Suitable For:
 Amusement Game Center

Product Name: Doll Machine

Material: Metal+acrylic+plastic

• Warranty: 12 Months/Lifetime Maintenance

• Color: Black

• Size: W45\*D55\*H134cm

• Player: 1 Player

• Voltage: 110V/220V/230V

• Weight: 50KG

Highlight: crane toy claw machine,