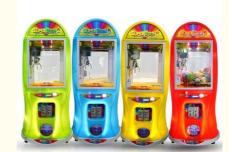

#### **Overview**

**Essential details** 

Place of Origin: Guangdong, China Brand Name: Xunying
Model Number: XY-CP03 Type: Gift game machine
Age: >3 Years, >6 Years, >8 Years is customized: Yes

Age: >3 Years, >6 Years, >8 Years is\_customized: Yes
Plug Type: US PLUG Product Name: Clip Sticker Card Clamp Machine
Operation: Coin operated Color: As Picture

Operation: Coin operated Color: As Picture Size: 50\*55\*177CM Material: Metals+Plastic Player Quantity: 1 Player Voltage: 110V/220V

Product Name Prize Vending Model Number MW-GM024 Game Machine

Voltage 110/220V Colour As picture

Type Gift game Operation Coin operated machine

Product 50\*55\*177CM Material Metals and Plastic

Suitable for Store/Restaurant/Café/Game center