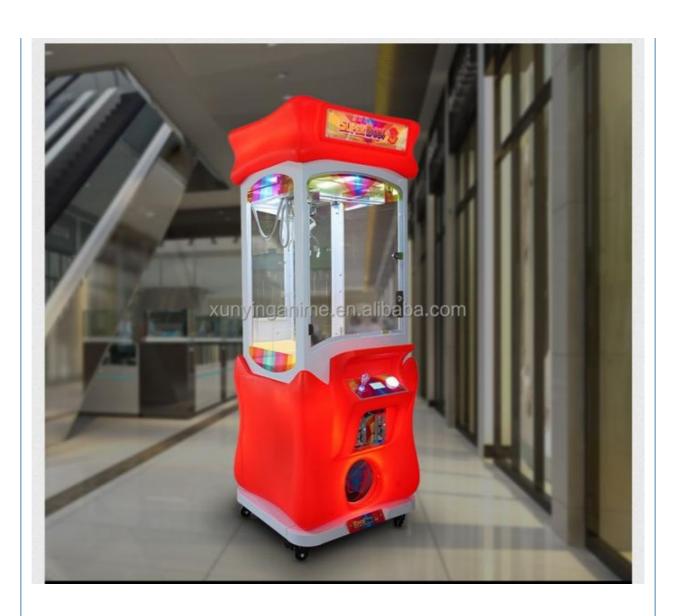

# W45\*D55\*H134cm Black Coin Operated Super Box Mini Crane Claw Machine for Mall Arcade

#### **Product Specification**

• Type: Doll Machine

• Age: >3 Years, >6 Years, >8 Years

• Is\_customized: Yes

• Plug Type: US PLUG

Name: Clip Prize Machine

Suitable For:
 Amusement Game Center

Product Name: Doll Machine

Material: Metal+acrylic+plastic

• Warranty: 12 Months/Lifetime Maintenance

• Color: Black

• Size: W45\*D55\*H134cm

• Player: 1 Player

• Voltage: 110V/220V/230V

• Weight: 50KG

Highlight: crane toy claw machine,