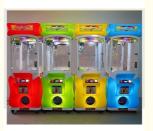

#### **Overview**

**Essential details** 

Place of Origin: Guangdong, China Brand Name: Xunying
Model Number: XY-CP03 Type: Gift game machine
Age: >3 Years, >6 Years, >8 Years is customized: Yes

Age: >3 Years, >6 Years, >8 Years is\_customized: Yes
Plug Type: US PLUG Product Name: Clip Sticker Card Clamp Machine
Operation: Coin operated Color: As Picture

Operation: Coin operated Color: As Picture Size: 50\*55\*177CM Material: Metals+Plastic Player Quantity: 1 Player Voltage: 110V/220V

Product Name Prize Vending Model Number MW-GM024 Game Machine

Voltage 110/220V Colour As picture

Type Gift game Operation Coin operated machine

Product 50\*55\*177CM Material Metals and Plastic

Suitable for Store/Restaurant/Café/Game center