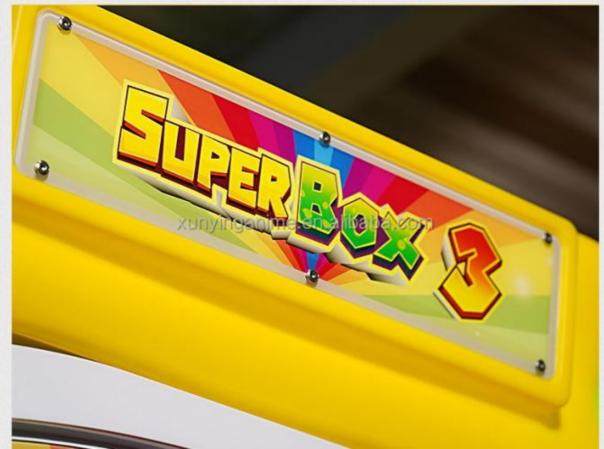

# W45\*D55\*H134cm Black Coin Operated Super Box Mini Crane Claw Machine for Mall Arcade

Material: Metal+acrylic+plastic

• Warranty: 12 Months/Lifetime Maintenance

• Color: Black

• Size: W45\*D55\*H134cm

• Player: 1 Player

• Voltage: 110V/220V/230V

• Weight: 50KG

Highlight: crane toy claw machine,