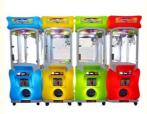

# W45\*D55\*H134cm Black Coin Operated Super Box Mini Crane Claw Machine for Mall Arcade

#### **Product Specification**

• Type: Doll Machine

• Age: >3 Years, >6 Years, >8 Years

• Is\_customized: Yes

• Plug Type: US PLUG

Name: Clip Prize Machine

Suitable For:
 Amusement Game Center

Product Name: Doll Machine

Material: Metal+acrylic+plastic

• Warranty: 12 Months/Lifetime Maintenance

• Color: Black

• Size: W45\*D55\*H134cm

• Player: 1 Player

• Voltage: 110V/220V/230V

• Weight: 50KG

Highlight: crane toy claw machine,