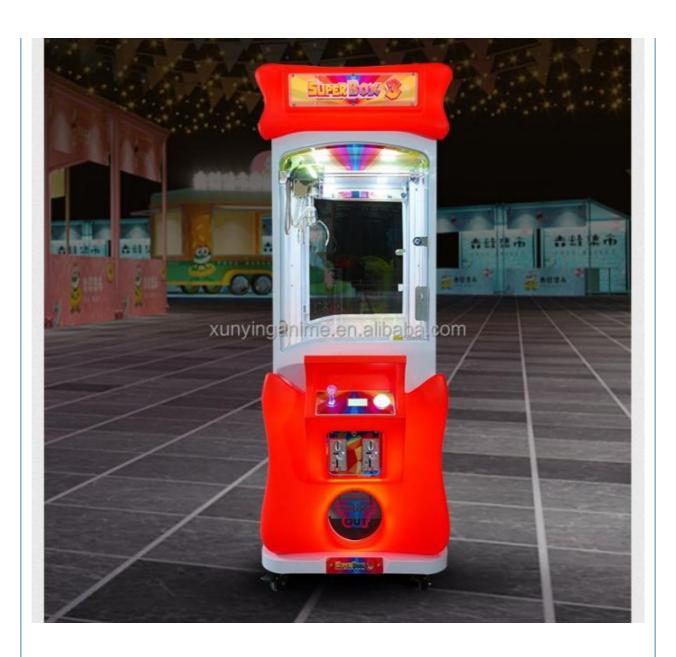

# W45\*D55\*H134cm Black Coin Operated Super Box Mini Crane Claw Machine for Mall Arcade

#### **Product Specification**

• Type: Doll Machine

• Age: >3 Years, >6 Years, >8 Years

• Is\_customized: Yes

• Plug Type: US PLUG

Name: Clip Prize Machine

Suitable For:
 Amusement Game Center

Product Name: Doll Machine

Material: Metal+acrylic+plastic

• Warranty: 12 Months/Lifetime Maintenance

• Color: Black

• Size: W45\*D55\*H134cm

• Player: 1 Player

• Voltage: 110V/220V/230V

• Weight: 50KG

Highlight: crane toy claw machine,