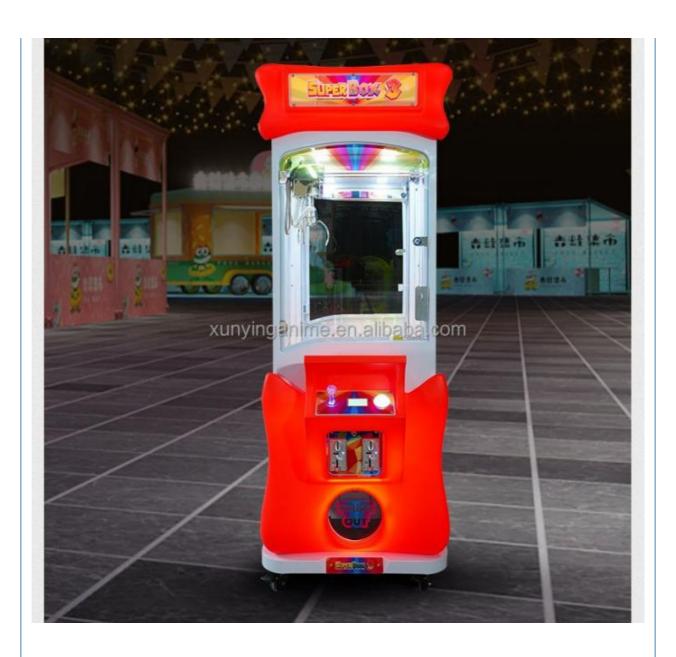

# Interactive Toy Claw Machine Game Arcade Games Machines W45\*D55\*H134cm Age 8 Years

#### **Product Specification**

• Type: Doll Machine

• Age: >3 Years, >6 Years, >8 Years

ls\_customized: YesPlug Type: US PLUG

Name: Clip Prize Machine

Suitable For:
 Amusement Game Center

Product Name: Doll Machine

Material: Metal+acrylic+plastic

Warranty: 12 Months/Lifetime Maintenance

• Color: Black

• Size: W45\*D55\*H134cm

• Player: 1 Player

• Voltage: 110V/220V/230V

• Weight: 50KG

• Highlight: interactive toy claw machine,