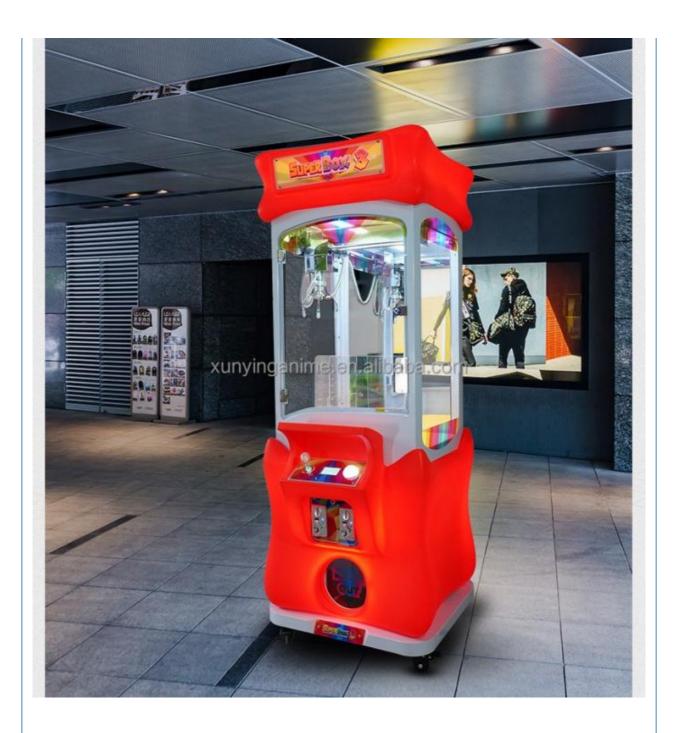

# Interactive Toy Claw Machine Game Arcade Games Machines W45\*D55\*H134cm Age 8 Years

#### **Product Specification**

• Type: Doll Machine

• Age: >3 Years, >6 Years, >8 Years

ls\_customized: YesPlug Type: US PLUG

Name: Clip Prize Machine

Suitable For:
 Amusement Game Center

Product Name: Doll Machine

Material: Metal+acrylic+plastic

Warranty: 12 Months/Lifetime Maintenance

• Color: Black

• Size: W45\*D55\*H134cm

• Player: 1 Player

• Voltage: 110V/220V/230V

• Weight: 50KG

• Highlight: interactive toy claw machine,