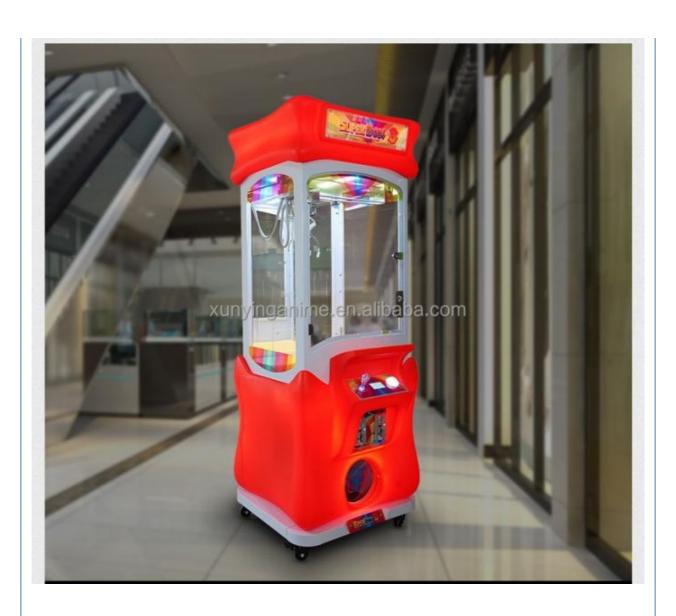

# Interactive Toy Claw Machine Game Arcade Games Machines W45\*D55\*H134cm Age 8 Years

#### **Product Specification**

• Type: Doll Machine

• Age: >3 Years, >6 Years, >8 Years

ls\_customized: YesPlug Type: US PLUG

Name: Clip Prize Machine

Suitable For:
 Amusement Game Center

Product Name: Doll Machine

Material: Metal+acrylic+plastic

Warranty: 12 Months/Lifetime Maintenance

• Color: Black

• Size: W45\*D55\*H134cm

• Player: 1 Player

• Voltage: 110V/220V/230V

• Weight: 50KG

• Highlight: interactive toy claw machine,