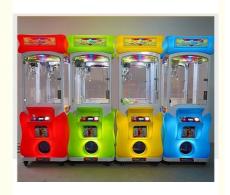

#### **Product Specification**

• Type: Doll Machine

• Age: >3 Years, >6 Years, >8 Years

ls\_customized: YesPlug Type: US PLUG

Name: Clip Prize Machine

Suitable For:
 Amusement Game Center

Product Name: Doll Machine

Material: Metal+acrylic+plastic

Warranty: 12 Months/Lifetime Maintenance

• Color: Black

• Size: W45\*D55\*H134cm

• Player: 1 Player

• Voltage: 110V/220V/230V

• Weight: 50KG

• Highlight: interactive toy claw machine,