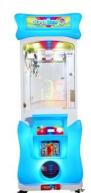

#### **Overview**

**Essential details** 

Place of Origin: Guangdong, China Brand Name: Xunying
Model Number: XY-CP03 Type: Gift game machine
Age: >3 Years, >6 Years, >8 Years is customized: Yes

Age: >3 Years, >6 Years, >8 Years is\_customized: Yes
Plug Type: US PLUG Product Name: Clip Sticker Card Clamp Machine
Operation: Coin operated Color: As Picture

Operation: Coin operated Color: As Picture Size: 50\*55\*177CM Material: Metals+Plastic Player Quantity: 1 Player Voltage: 110V/220V

Product Name Prize Vending Model Number MW-GM024 Game Machine

Voltage 110/220V Colour As picture

Type Gift game Operation Coin operated machine

Product 50\*55\*177CM Material Metals and Plastic

Suitable for Store/Restaurant/Café/Game center