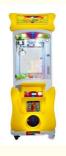

#### **Overview**

**Essential details** 

Place of Origin: Guangdong, China Brand Name: Xunying
Model Number: XY-CP03 Type: Gift game machine
Age: >3 Years, >6 Years, >8 Years is customized: Yes

Age: >3 Years, >6 Years, >8 Years is\_customized: Yes
Plug Type: US PLUG Product Name: Clip Sticker Card Clamp Machine
Operation: Coin operated Color: As Picture

Operation: Coin operated Color: As Picture Size: 50\*55\*177CM Material: Metals+Plastic Player Quantity: 1 Player Voltage: 110V/220V

Product Name Prize Vending Model Number MW-GM024 Game Machine

Voltage 110/220V Colour As picture

Type Gift game Operation Coin operated machine

Product 50\*55\*177CM Material Metals and Plastic

Suitable for Store/Restaurant/Café/Game center