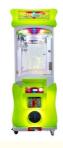

# Interactive Toy Claw Machine Game Arcade Games Machines W45\*D55\*H134cm Age 8 Years

#### **Product Specification**

• Type: Doll Machine

• Age: >3 Years, >6 Years, >8 Years

ls\_customized: YesPlug Type: US PLUG

Name: Clip Prize Machine

Suitable For:
 Amusement Game Center

Product Name: Doll Machine

Material: Metal+acrylic+plastic

Warranty: 12 Months/Lifetime Maintenance

• Color: Black

• Size: W45\*D55\*H134cm

• Player: 1 Player

• Voltage: 110V/220V/230V

• Weight: 50KG

• Highlight: interactive toy claw machine,