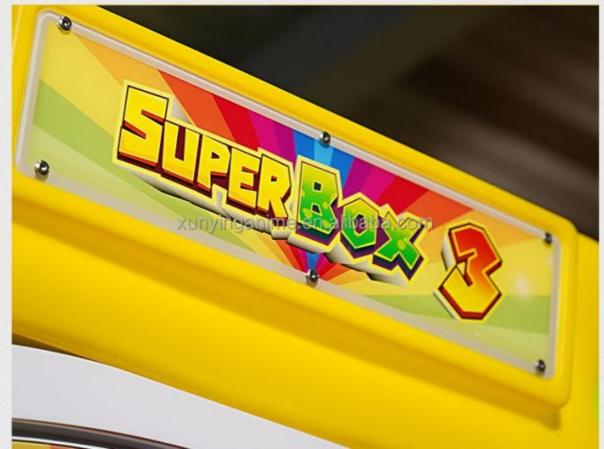

# Interactive Toy Claw Machine Game Arcade Games Machines W45\*D55\*H134cm Age 8 Years

#### **Product Specification**

• Type: Doll Machine

• Age: >3 Years, >6 Years, >8 Years

ls\_customized: YesPlug Type: US PLUG

Name: Clip Prize Machine

Suitable For:
 Amusement Game Center

Product Name: Doll Machine