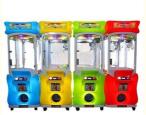

#### **Overview**

**Essential details** 

Place of Origin: Guangdong, China Brand Name: Xunying
Model Number: XY-CP03 Type: Gift game machine
Age: >3 Years, >6 Years, >8 Years is customized: Yes

Age: >3 Years, >6 Years, >8 Years is\_customized: Yes
Plug Type: US PLUG Product Name: Clip Sticker Card Clamp Machine
Operation: Coin operated Color: As Picture

Operation: Coin operated Color: As Picture Size: 50\*55\*177CM Material: Metals+Plastic Player Quantity: 1 Player Voltage: 110V/220V

Product Name Prize Vending Model Number MW-GM024 Game Machine

Voltage 110/220V Colour As picture

Type Gift game Operation Coin operated machine

Product 50\*55\*177CM Material Metals and Plastic

Suitable for Store/Restaurant/Café/Game center