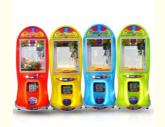

#### **Overview**

**Essential details** 

Place of Origin: Guangdong, China Brand Name: Xunying
Model Number: XY-CP03 Type: Gift game machine
Age: >3 Years, >6 Years, >8 Years is customized: Yes

Age: >3 Years, >6 Years, >8 Years is\_customized: Yes
Plug Type: US PLUG Product Name: Clip Sticker Card Clamp Machine
Operation: Coin operated Color: As Picture

Operation: Coin operated Color: As Picture Size: 50\*55\*177CM Material: Metals+Plastic Player Quantity: 1 Player Voltage: 110V/220V

Product Name Prize Vending Model Number MW-GM024 Game Machine

Voltage 110/220V Colour As picture

Type Gift game Operation Coin operated machine

Product 50\*55\*177CM Material Metals and Plastic

Suitable for Store/Restaurant/Café/Game center