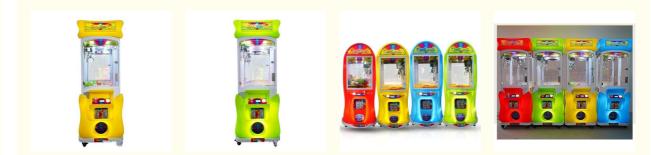

### 50KG Metal Acrylic Plastic Mini Claw Crane Vending Machine for Your Business Needs

### **Basic Information**

- Place of Origin:
- Brand Name:
- Model Number:
- Price:
- Guangdong, China
- Xunying
- ber:
- XY-CP020 \$750.00/pieces 1-509 pieces



#### **Product Specification**

- Type:Age:
- Is\_customized:
- Plug Type:
- Name:
- Suitable For:
- Product Name:
- Material:
- Warranty:
- Color:Size:
- 0.20.
- Player:Voltage:
- Weight:
- Highlight:

- >3 Years, >6 Years, >8 Years Yes US PLUG Clip Prize Machine Amusement Game Center Doll Machine Metal+acrylic+plastic 12 Months/Lifetime Maintenance Black
- W45\*D55\*H134cm

**Doll Machine** 

- 1 Player
- 110V/220V/230V
- 50KG
  - crane toy claw machine,



### More Images



Our Product Introduction

## **Products Description**

# Overview

| Essential details<br>Place of Origin:<br>Model Number:<br>Age:<br>Plug Type:<br>Operation:<br>Size:<br>Player Quantity: | Guangdong, China<br>XY-CP03<br>>3 Years, >6 Years, >8 Years<br>US PLUG<br>Coin operated<br>50*55*177CM<br>1 Player | Brand Name:<br>Type:<br>is_customized:<br>Product Name:<br>Color:<br>Material:<br>Voltage: | Xunying<br>Gift game machine<br>Yes<br>Clip Sticker Card Clamp Machine<br>As Picture<br>Metals+Plastic<br>110V/220V |
|-------------------------------------------------------------------------------------------------------------------------|--------------------------------------------------------------------------------------------------------------------|---------------------------------------