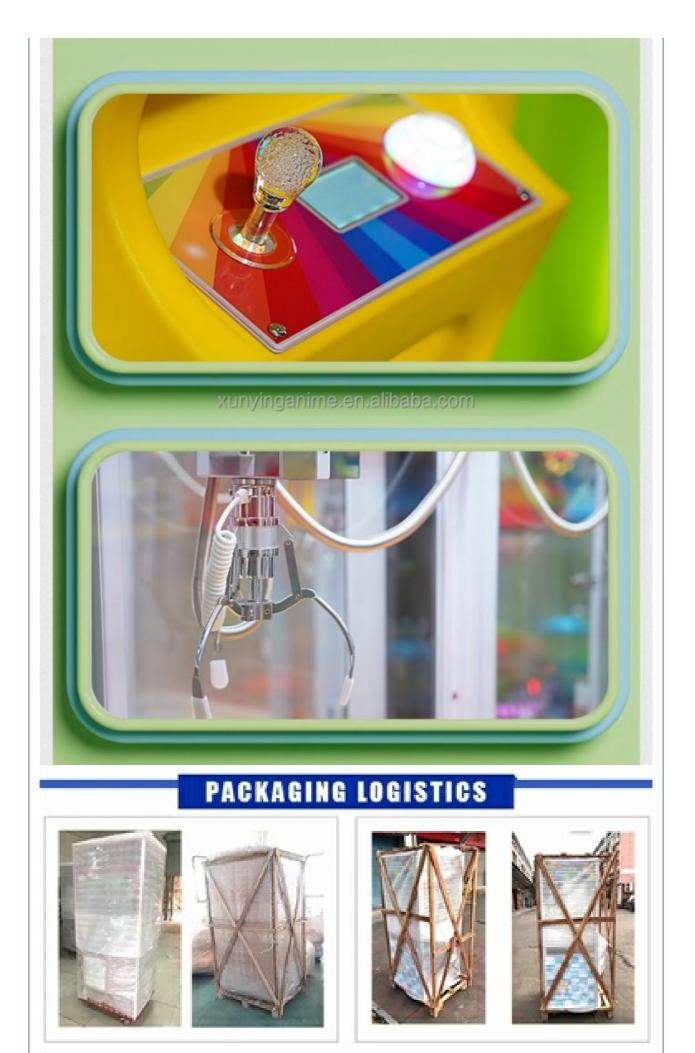

| Gift game<br>machine                                                                                               | Operation                                                                                  | Coin operated                                                                                                       |
| Product<br>Dimension                                                                                                    | 50*55*177CM                                                                                                        | Material                                                                                   | Metals and<br>Plastic                                                                                               |













Professional export package to protect the production.