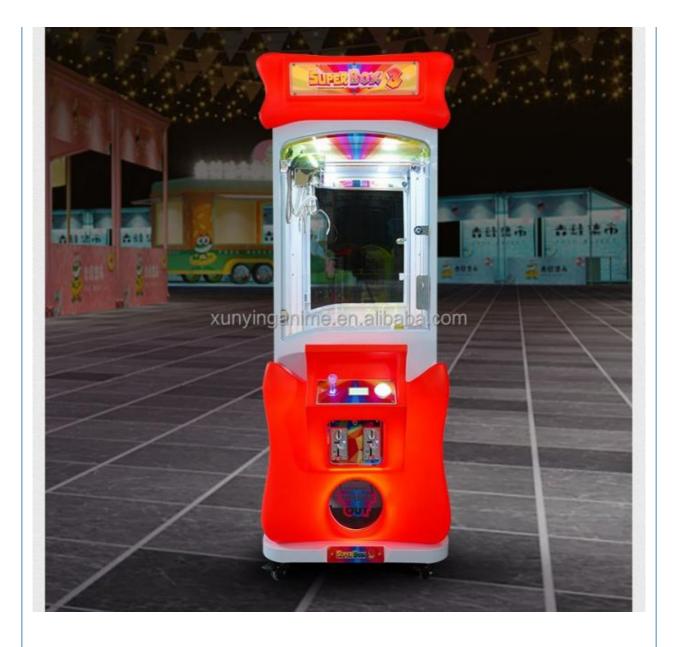

| Gift game<br>machine                                                                                               | Operation                                                                                  | Coin operated                                                                                                       |
| Product<br>Dimension                                                                                                    | 50*55*177CM                                                                                                        | Material                                                                                   | Metals and<br>Plastic                                                                                               |













Professional export package to protect the production.