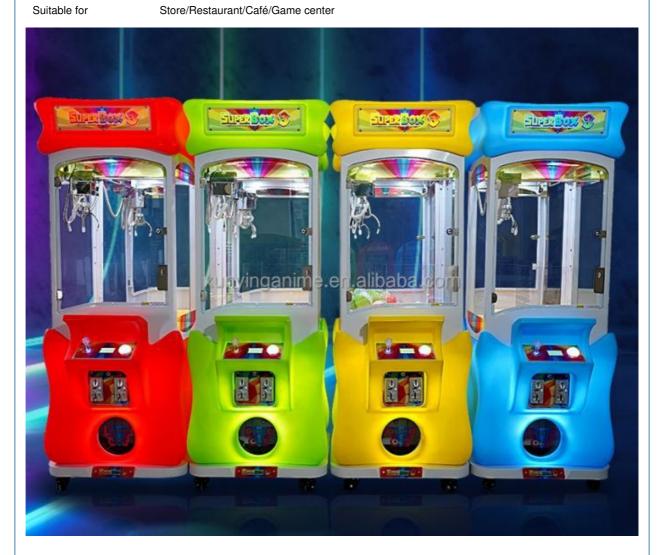

#### **Product Specification**

- Type:Age:
- Is\_customized:
- Plug Type:
- Name:
- Suitable For:
- Product Name:
- Material:
- Warranty:
- Color:Size:
- 0.20.
- Player:Voltage:
- Weight:
- Highlight:

- >3 Years, >6 Years, >8 Years Yes US PLUG Clip Prize Machine Amusement Game Center Doll Machine Metal+acrylic+plastic 12 Months/Lifetime Maintenance Black
- W45\*D55\*H134cm

**Doll Machine** 

- 1 Player
- 110V/220V/230V
- 50KG
  - crane toy claw machine,