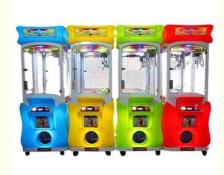

#### **Product Specification**

- Type:Age:
- Is\_customized:
- Plug Type:
- Name:
- Suitable For:
- Product Name:
- Material:
- Warranty:
- Color:Size:
- 0.20.
- Player:Voltage:
- Weight:
- Highlight:

- >3 Years, >6 Years, >8 Years Yes US PLUG Clip Prize Machine Amusement Game Center Doll Machine Metal+acrylic+plastic 12 Months/Lifetime Maintenance Black
- W45\*D55\*H134cm

**Doll Machine** 

- 1 Player
- 110V/220V/230V
- 50KG
  - crane toy claw machine,