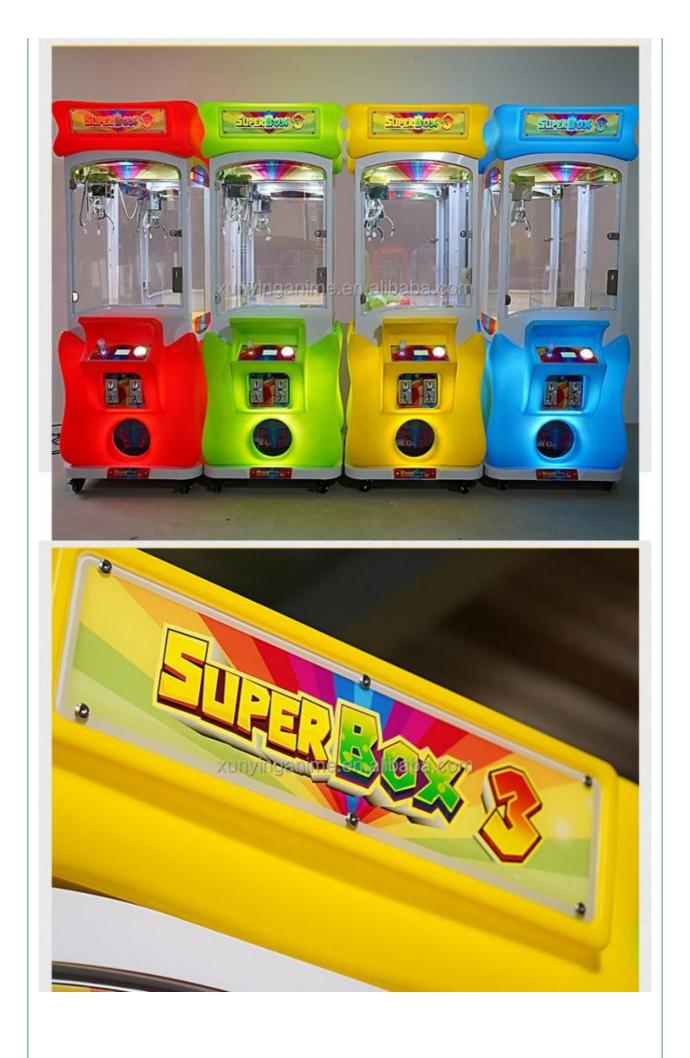

#### **Product Specification**

- Type:Age:
- Is\_customized:
- Plug Type:
- Name:
- Suitable For:
- Product Name:
- Material:
- Warranty:
- Color:Size:
- 0.20.
- Player:Voltage:
- Weight:
- Highlight:

- >3 Years, >6 Years, >8 Years Yes US PLUG Clip Prize Machine Amusement Game Center Doll Machine Metal+acrylic+plastic 12 Months/Lifetime Maintenance Black
- W45\*D55\*H134cm

### More Images

Our Product Introduction

## **Products Description**