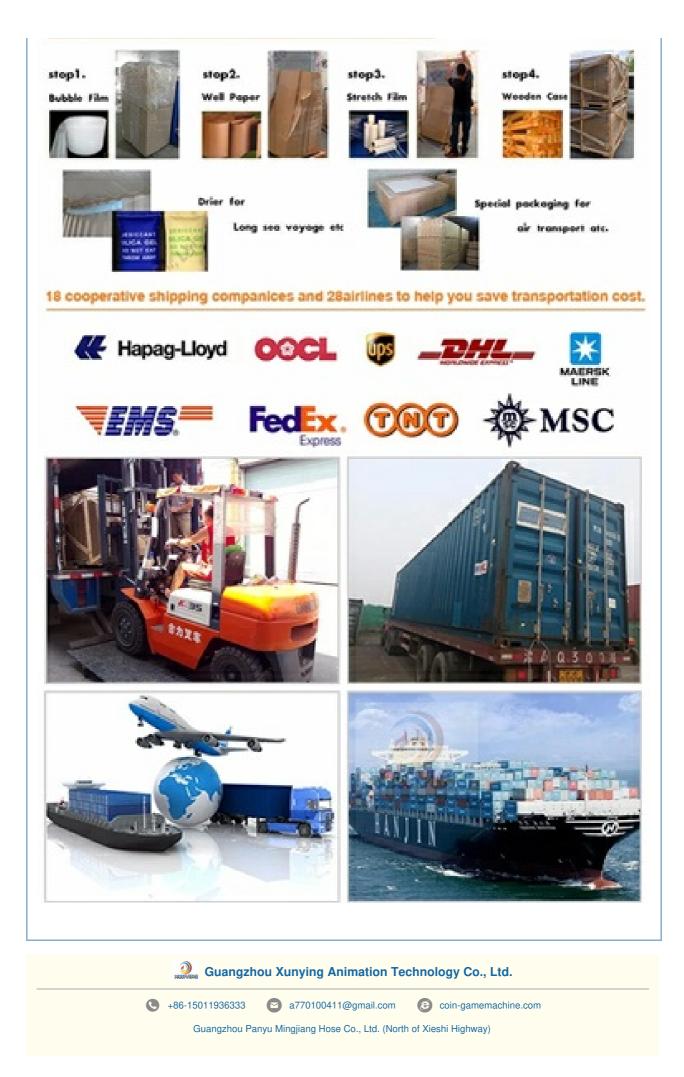

| Operation                                                                                  | Coin operated                                                                                                       |
| Product<br>Dimension                                                                                                    | 50*55*177CM                                                                                                        | Material                                                                                   | Metals and<br>Plastic                                                                                               |













Professional export package to protect the production.