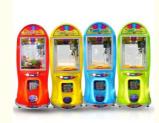

# 110V/220V/230V Voltage Coin Operated Doll Super Claw Machine for Arcade Customized

#### **Product Specification**

• Type: Doll Machine

• Age: >3 Years, >6 Years, >8 Years

ls\_customized: YesPlug Type: US PLUG

Name: Clip Prize Machine

• Suitable For: Amusement Game Center

Product Name: Doll Machine

Material: Metal+acrylic+plastic

• Warranty: 12 Months/Lifetime Maintenance

• Color: Black

• Size: W45\*D55\*H134cm

• Player: 1 Player

• Voltage: 110V/220V/230V

• Weight: 50KG

Highlight: 110v toy claw machine,