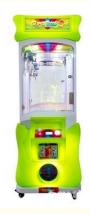

#### **Product Specification**

• Type: Doll Machine

• Age: >3 Years, >6 Years, >8 Years

ls\_customized: YesPlug Type: US PLUG

Name: Clip Prize Machine

• Suitable For: Amusement Game Center

Product Name: Doll Machine

Material: Metal+acrylic+plastic

• Warranty: 12 Months/Lifetime Maintenance

• Color: Black

• Size: W45\*D55\*H134cm

• Player: 1 Player

• Voltage: 110V/220V/230V

• Weight: 50KG

Highlight: 110v toy claw machine,