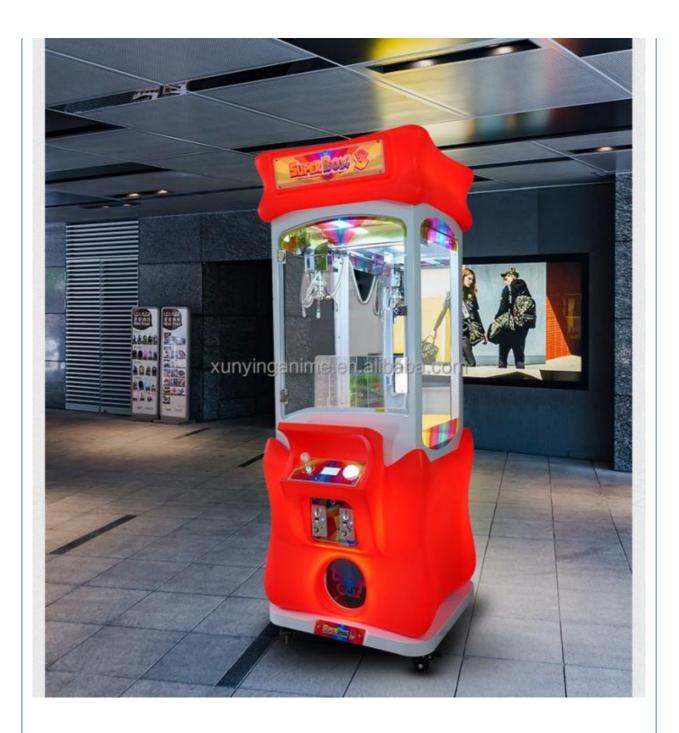

*Product Description**

### **Products Description**

#### **Overview**

**Essential details** 

Place of Origin: Guangdong, China Brand Name: Xunying
Model Number: XY-CP03 Type: Gift game machine
Age: >3 Years, >6 Years, >8 Years is customized: Yes

Age: >3 Years, >6 Years, >8 Years is\_customized: Yes
Plug Type: US PLUG Product Name: Clip Sticker Card Clamp Machine
Operation: Coin operated Color: As Picture

Operation: Coin operated Color: As Picture Size: 50\*55\*177CM Material: Metals+Plastic Player Quantity: 1 Player Voltage: 110V/220V

Product Name Prize Vending Model Number MW-GM024 Game Machine

Voltage 110/220V Colour As picture

Type Gift game Operation Coin operated machine

Product 50\*55\*177CM Material Metals and Plastic

Suitable for Store/Restaurant/Café/Game center















## PACKAGING LOGISTICS









Professional export package to protect the production.





stop 2. Well Paper



stop3. Stretch Film





stop4.







Drier for



Special packaging for

18 cooperative shipping companices and 28airlines to help you save transportation cost.





























Guangzhou Xunying Animation Technology Co., Ltd.