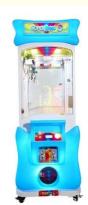

#### **Overview**

**Essential details** 

Place of Origin: Guangdong, China Brand Name: Xunying
Model Number: XY-CP03 Type: Gift game machine
Age: >3 Years, >6 Years, >8 Years is customized: Yes

Age: >3 Years, >6 Years, >8 Years is\_customized: Yes
Plug Type: US PLUG Product Name: Clip Sticker Card Clamp Machine
Operation: Coin operated Color: As Picture

Operation: Coin operated Color: As Picture Size: 50\*55\*177CM Material: Metals+Plastic Player Quantity: 1 Player Voltage: 110V/220V

Product Name Prize Vending Model Number MW-GM024 Game Machine

Voltage 110/220V Colour As picture

Type Gift game Operation Coin operated machine

Product 50\*55\*177CM Material Metals and Plastic

Suitable for Store/Restaurant/Café/Game center