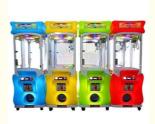

# 110V/220V/230V Voltage Coin Operated Doll Super Claw Machine for Arcade Customized

#### **Product Specification**

• Type: Doll Machine

• Age: >3 Years, >6 Years, >8 Years

ls\_customized: YesPlug Type: US PLUG

Name: Clip Prize Machine

• Suitable For: Amusement Game Center

Product Name: Doll Machine

Material: Metal+acrylic+plastic

• Warranty: 12 Months/Lifetime Maintenance

• Color: Black

• Size: W45\*D55\*H134cm

• Player: 1 Player

• Voltage: 110V/220V/230V

• Weight: 50KG

Highlight: 110v toy claw machine,