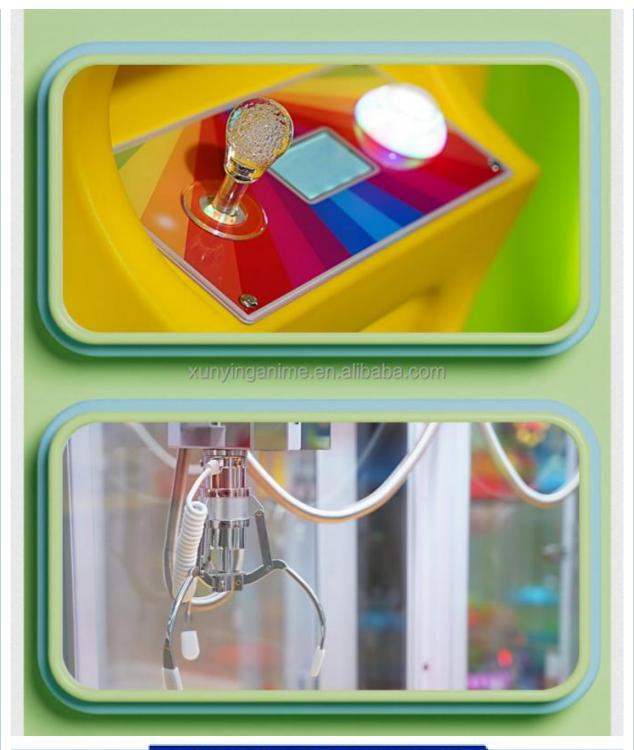

#### **Product Specification**

• Type: Doll Machine

• Age: >3 Years, >6 Years, >8 Years

ls\_customized: YesPlug Type: US PLUG

Name: Clip Prize Machine

• Suitable For: Amusement Game Center

Product Name: Doll Machine

Material: Metal+acrylic+plastic

• Warranty: 12 Months/Lifetime Maintenance

• Color: Black

• Size: W45\*D55\*H134cm

• Player: 1 Player

• Voltage: 110V/220V/230V

• Weight: 50KG

Highlight: 110v toy claw machine,