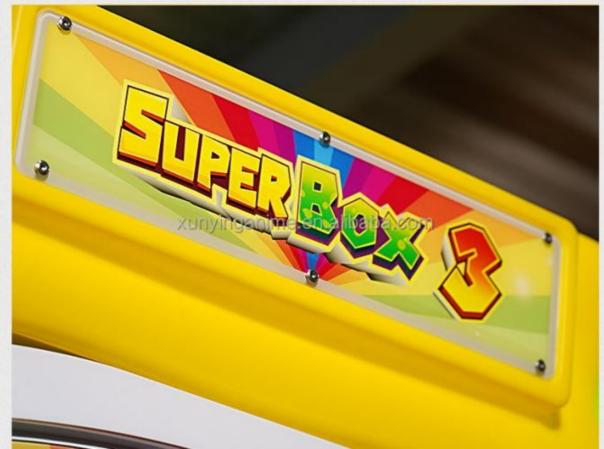

# 110V/220V/230V Voltage Coin Operated Doll Super Claw Machine for Arcade Customized

#### **Product Specification**

• Type: Doll Machine

• Age: >3 Years, >6 Years, >8 Years

ls\_customized: YesPlug Type: US PLUG

Name: Clip Prize Machine

• Suitable For: Amusement Game Center

Product Name: Doll Machine