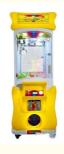

#### **Overview**

**Essential details** 

Place of Origin: Guangdong, China Brand Name: Xunying
Model Number: XY-CP03 Type: Gift game machine
Age: >3 Years, >6 Years, >8 Years is customized: Yes

Age: >3 Years, >6 Years, >8 Years is\_customized: Yes
Plug Type: US PLUG Product Name: Clip Sticker Card Clamp Machine
Operation: Coin operated Color: As Picture

Operation: Coin operated Color: As Picture Size: 50\*55\*177CM Material: Metals+Plastic Player Quantity: 1 Player Voltage: 110V/220V

Product Name Prize Vending Model Number MW-GM024 Game Machine

Voltage 110/220V Colour As picture

Type Gift game Operation Coin operated machine

Product 50\*55\*177CM Material Metals and Plastic

Suitable for Store/Restaurant/Café/Game center