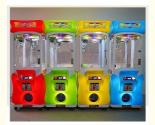

# 110V/220V/230V Voltage Coin Operated Doll Super Claw Machine for Arcade Customized

#### **Product Specification**

• Type: Doll Machine

• Age: >3 Years, >6 Years, >8 Years

ls\_customized: YesPlug Type: US PLUG

Name: Clip Prize Machine

• Suitable For: Amusement Game Center

Product Name: Doll Machine

Material: Metal+acrylic+plastic

• Warranty: 12 Months/Lifetime Maintenance

• Color: Black

• Size: W45\*D55\*H134cm

• Player: 1 Player

• Voltage: 110V/220V/230V

• Weight: 50KG

Highlight: 110v toy claw machine,