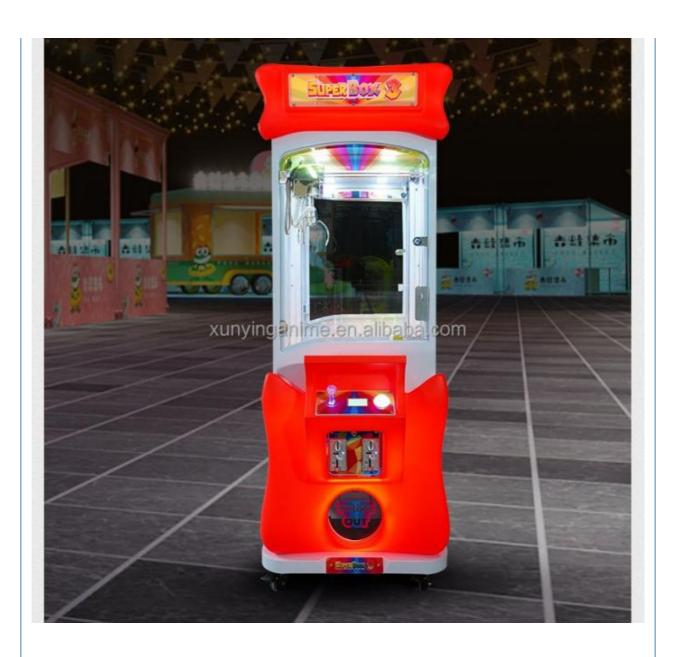

# 110V/220V/230V Voltage Coin Operated Doll Super Claw Machine for Arcade Customized

#### **Basic Information**

Place of Origin: Guangdong, China

Brand Name: XunyingModel Number: XY-CP020

• Price: \$750.00/pieces 1-509 pieces

#### **Product Specification**

• Type: Doll Machine

• Age: >3 Years, >6 Years, >8 Years

ls\_customized: YesPlug Type: US PLUG

Name: Clip Prize Machine

• Suitable For: Amusement Game Center

Product Name: Doll Machine

Material: Metal+acrylic+plastic

• Warranty: 12 Months/Lifetime Maintenance

• Color: Black

• Size: W45\*D55\*H134cm

• Player: 1 Player

• Voltage: 110V/220V/230V

• Weight: 50KG

Highlight: 110v toy claw machine,