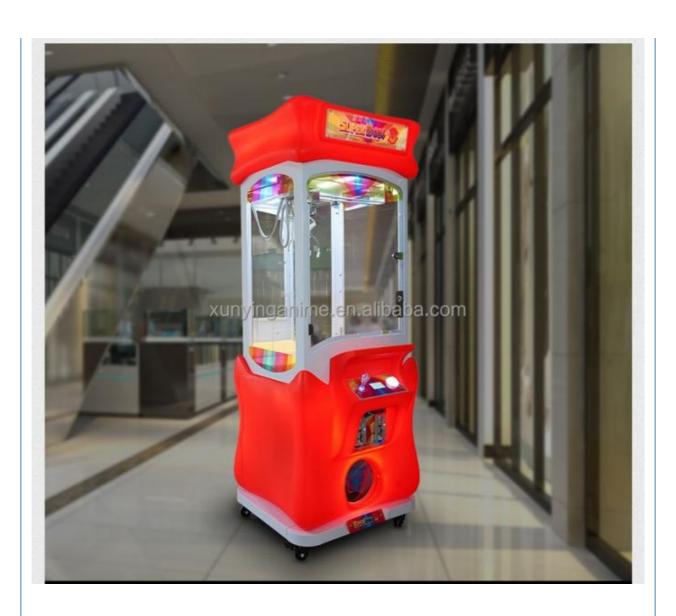

**Product Description**

### **Products Description**

#### **Overview**

**Essential details** 

Place of Origin: Guangdong, China Brand Name: Xunying
Model Number: XY-CP03 Type: Gift game machine
Age: >3 Years, >6 Years, >8 Years is customized: Yes

Age: >3 Years, >6 Years, >8 Years is\_customized: Yes
Plug Type: US PLUG Product Name: Clip Sticker Card Clamp Machine
Operation: Coin operated Color: As Picture

Operation: Coin operated Color: As Picture Size: 50\*55\*177CM Material: Metals+Plastic Player Quantity: 1 Player Voltage: 110V/220V

Product Name Prize Vending Model Number MW-GM024 Game Machine

Voltage 110/220V Colour As picture

Type Gift game Operation Coin operated machine

Product 50\*55\*177CM Material Metals and Plastic

Suitable for Store/Restaurant/Café/Game center















## PACKAGING LOGISTICS









Professional export package to protect the production.





stop 2. Well Paper



stop3. Stretch Film





stop4.







Drier for



Special packaging for

18 cooperative shipping companices and 28airlines to help you save transportation cost.





























Guangzhou Xunying Animation Technology Co., Ltd.