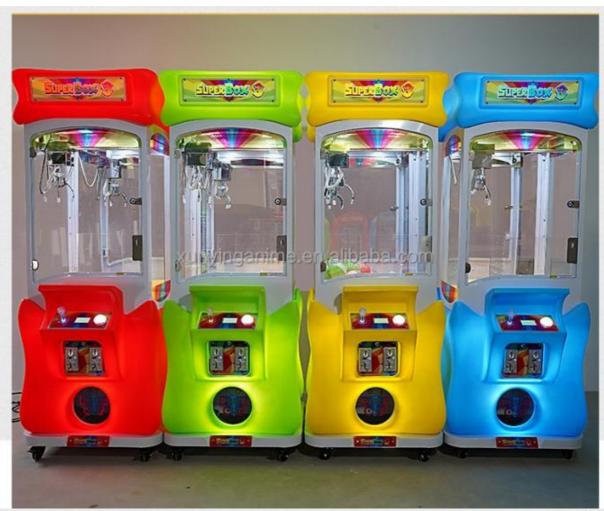

roduct Description**

### **Products Description**

#### **Overview**

**Essential details** 

Place of Origin: Guangdong, China Brand Name: Xunying
Model Number: XY-CP03 Type: Gift game machine
Age: >3 Years, >6 Years, >8 Years is customized: Yes

Age: >3 Years, >6 Years, >8 Years is\_customized: Yes
Plug Type: US PLUG Product Name: Clip Sticker Card Clamp Machine
Operation: Coin operated Color: As Picture

Operation: Coin operated Color: As Picture Size: 50\*55\*177CM Material: Metals+Plastic Player Quantity: 1 Player Voltage: 110V/220V

Product Name Prize Vending Model Number MW-GM024 Game Machine

Voltage 110/220V Colour As picture

Type Gift game Operation Coin operated machine

Product 50\*55\*177CM Material Metals and Plastic

Suitable for Store/Restaurant/Café/Game center















## PACKAGING LOGISTICS









Professional export package to protect the production.





stop 2. Well Paper



stop3. Stretch Film





stop4.







Drier for



Special packaging for

18 cooperative shipping companices and 28airlines to help you save transportation cost.





























Guangzhou Xunying Animation Technology Co., Ltd.