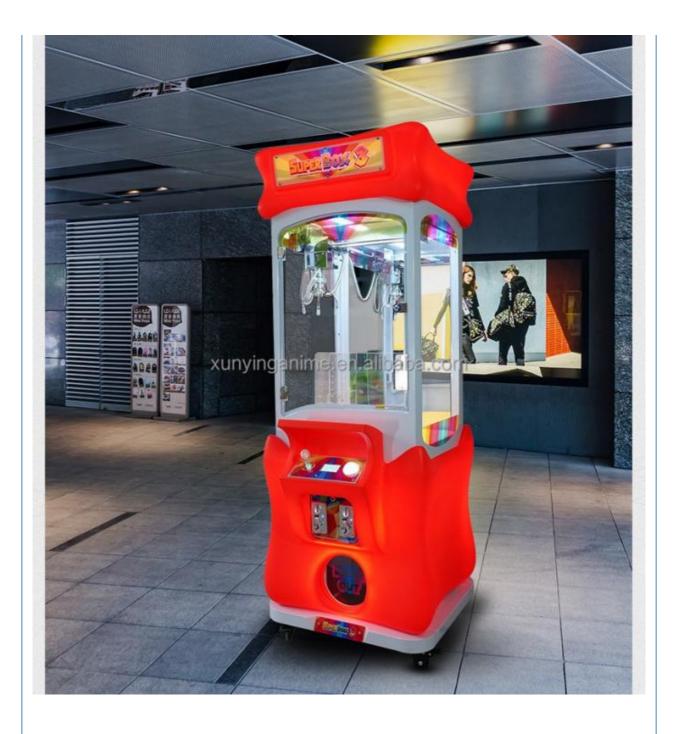

| Gift game<br>machine                                                                                               | Operation                                                                                  | Coin operated                                                                                                       |
| Product<br>Dimension                                                                                                    | 50*55*177CM                                                                                                        | Material                                                                                   | Metals and<br>Plastic                                                                                               |













Professional export package to protect the production.