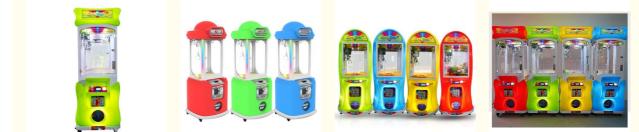

# Customized W45\*D55\*H134cm Coin Operated Arcade Toy Claw Crane Machine

### **Basic Information**

- Place of Origin:
- Brand Name:
- Model Number:
- Price:
- Guangdong, China
- Xunying
- XY-CP020
  - \$750.00/pieces 1-509 pieces



#### **Product Specification**

- Type: • Age:
- **Doll Machine**

**Clip Prize Machine** 

Metal+acrylic+plastic

W45\*D55\*H134cm

110V/220V/230V

arcade toy claw machine,

Doll Machine

Black

1 Player

50KG

Amusement Game Center

12 Months/Lifetime Maintenance

- >3 Years, >6 Years, >8 Years Is\_customized: Yes **US PLUG**
- Name:
- Suitable For:

• Plug Type:

- Product Name:
- Material:
- Warranty:
- Color: • Size:
- Player: • Voltage:
- Weight:
- Highlight:



### More Images



Our Product Introduction

### **Products Description**

# Overview

| Essential details<br>Place of Origin:<br>Model Number:<br>Age:<br>Plug Type:<br>Operation:<br>Size:<br>Player Quantity: | Guangdong, China<br>XY-CP03<br>>3 Years, >6 Years, >8 Years<br>US PLUG<br>Coin operated<br>50*55*177CM<br>1 Player | Brand Name:<br>Type:<br>is_customized:<br>Product Name:<br>Color:<br>Material:<br>Voltage: | Xunying<br>Gift game machine<br>Yes<br>Clip Sticker Card Clamp Machine<br>As Picture<br>Metals+Plastic<br>110V/220V |
|-------------------------------------------------------------------------------------------------------------------------|--------------------------------------------------------------------------------------------------------------------|--------------------------------------