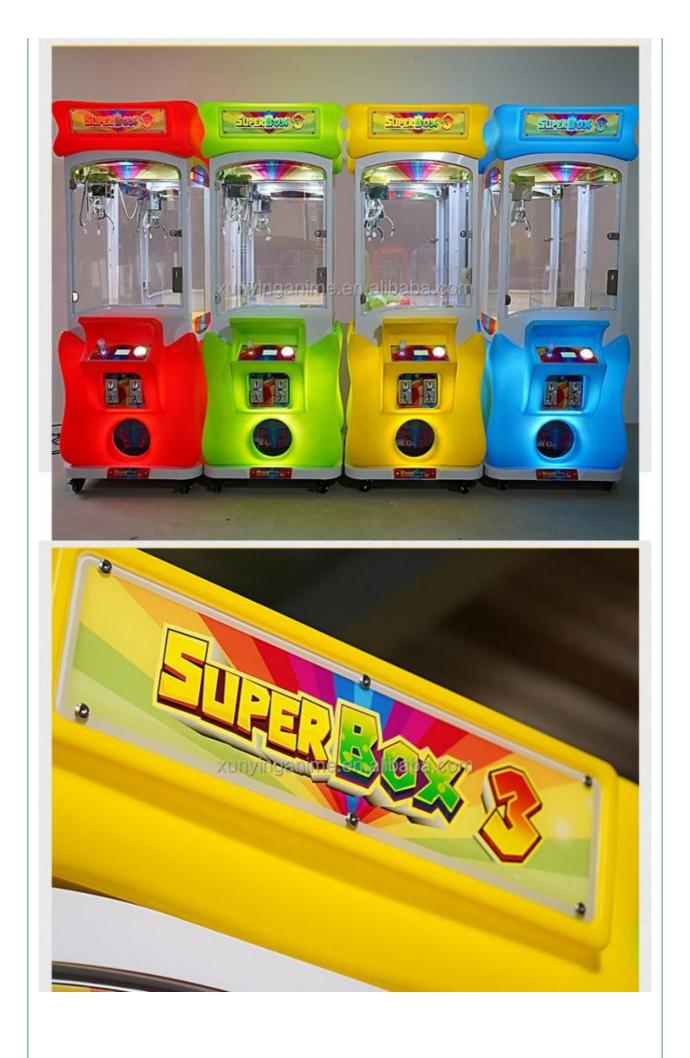

#### **Product Specification**

- Type: • Age:
- **Doll Machine**

**Clip Prize Machine** 

Metal+acrylic+plastic

W45\*D55\*H134cm

110V/220V/230V

arcade toy claw machine,

Doll Machine

Black

1 Player

50KG

Amusement Game Center

12 Months/Lifetime Maintenance

- >3 Years, >6 Years, >8 Years Is\_customized: Yes **US PLUG**
- Name:
- Suitable For:

• Plug Type:

- Product Name:
- Material:
- Warranty:
- Color: • Size:
- Player: • Voltage:
- Weight:
- Highlight: