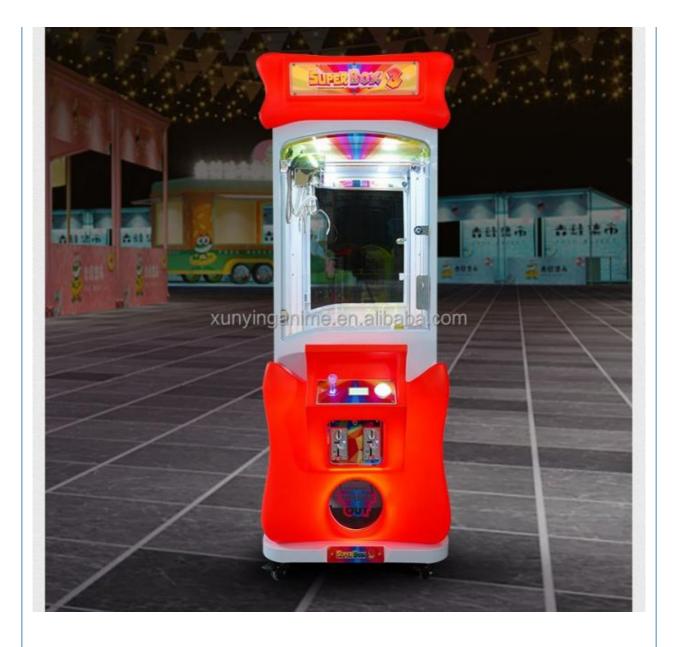

### More Images

Our Product Introduction

#### **Product Specification**

- Type: • Age:
- **Doll Machine**

**Clip Prize Machine** 

Metal+acrylic+plastic

W45\*D55\*H134cm

110V/220V/230V

arcade toy claw machine,

Doll Machine

Black

1 Player

50KG

Amusement Game Center

12 Months/Lifetime Maintenance

- >3 Years, >6 Years, >8 Years Is\_customized: Yes **US PLUG**
- Name:
- Suitable For:

• Plug Type:

- Product Name:
- Material:
- Warranty:
- Color: • Size:
- Player: • Voltage:
- Weight:
- Highlight: