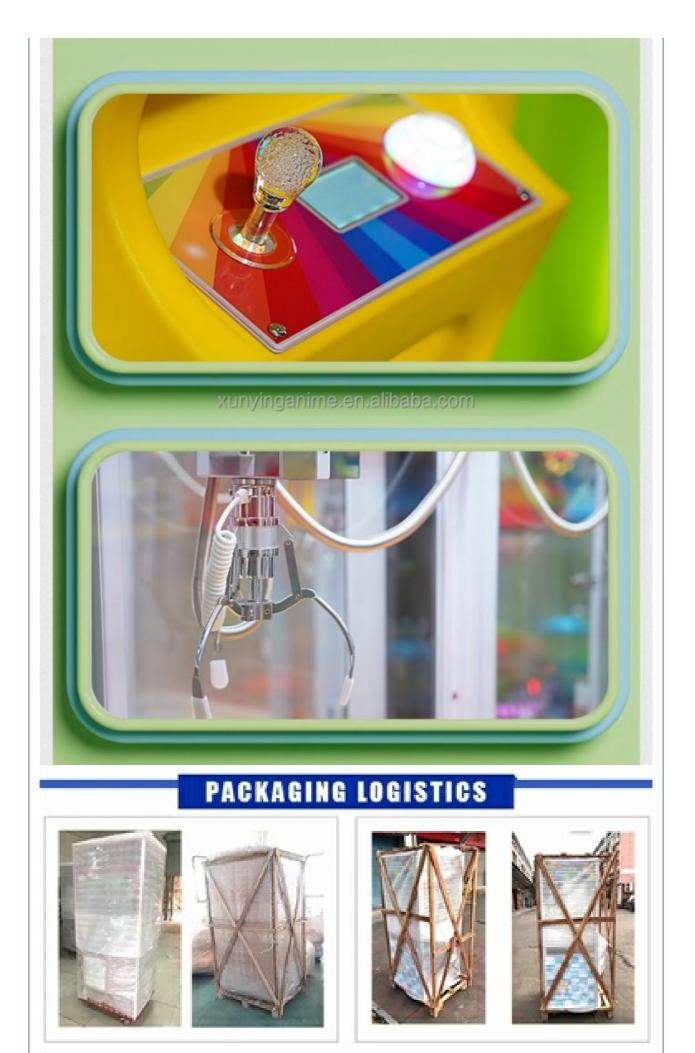

#### **Product Specification**

- Type: • Age:
- **Doll Machine**

**Clip Prize Machine** 

Metal+acrylic+plastic

W45\*D55\*H134cm

110V/220V/230V

arcade toy claw machine,

Doll Machine

Black

1 Player

50KG

Amusement Game Center

12 Months/Lifetime Maintenance

- >3 Years, >6 Years, >8 Years Is\_customized: Yes **US PLUG**
- Name:
- Suitable For:

• Plug Type:

- Product Name:
- Material:
- Warranty:
- Color: • Size:
- Player: • Voltage:
- Weight:
- Highlight: