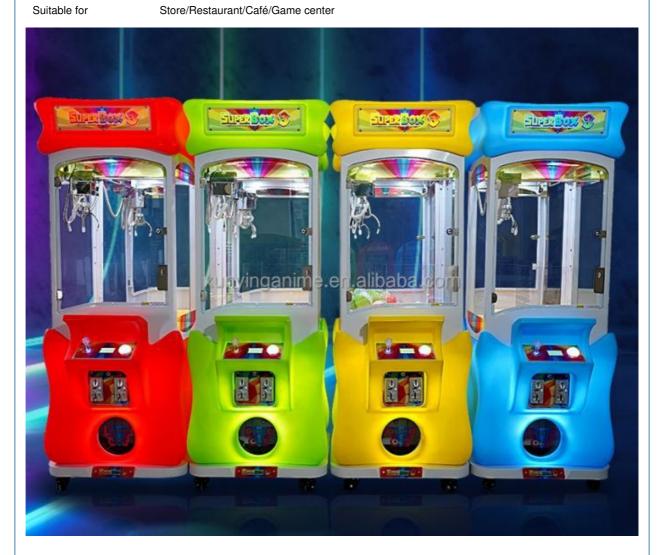

### More Images

Our Product Introduction

#### **Product Specification**

- Type: • Age:
- **Doll Machine**

**Clip Prize Machine** 

Metal+acrylic+plastic

W45\*D55\*H134cm

110V/220V/230V

arcade toy claw machine,

Doll Machine

Black

1 Player

50KG

Amusement Game Center

12 Months/Lifetime Maintenance

- >3 Years, >6 Years, >8 Years Is\_customized: Yes **US PLUG**
- Name:
- Suitable For:

• Plug Type:

- Product Name:
- Material:
- Warranty:
- Color: • Size:
- Player: • Voltage:
- Weight:
- Highlight: