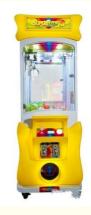

#### **Product Specification**

- Type: • Age:
- **Doll Machine**

**Clip Prize Machine** 

Metal+acrylic+plastic

W45\*D55\*H134cm

110V/220V/230V

arcade toy claw machine,

Doll Machine

Black

1 Player

50KG

Amusement Game Center

12 Months/Lifetime Maintenance

- >3 Years, >6 Years, >8 Years Is\_customized: Yes **US PLUG**
- Name:
- Suitable For:

• Plug Type:

- Product Name:
- Material:
- Warranty:
- Color: • Size:
- Player: • Voltage:
- Weight:
- Highlight: