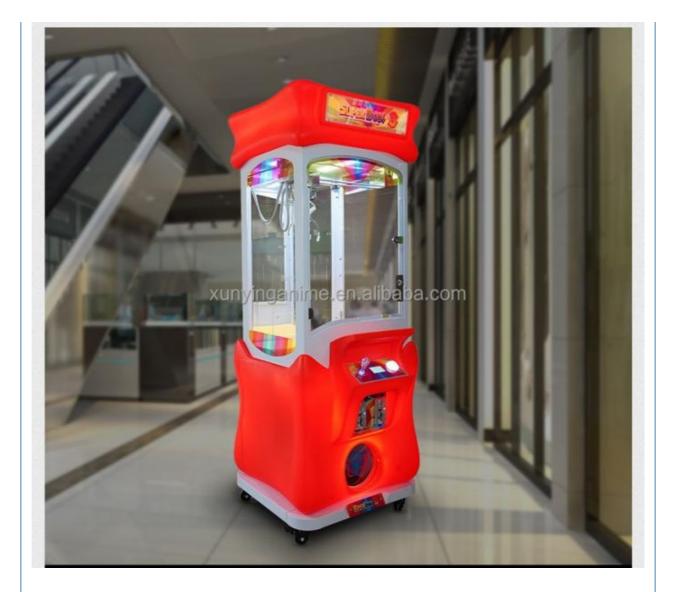

| Gift game<br>machine                                                                                               | Operation                                                                                  | Coin operated                                                                                                       |
| Product<br>Dimension                                                                                                    | 50*55*177CM                                                                                                        | Material                                                                                   | Metals and<br>Plastic                                                                                               |













Professional export package to protect the production.