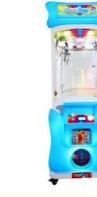

#### **Product Specification**

- Type: • Age:
- **Doll Machine**

**Clip Prize Machine** 

Metal+acrylic+plastic

W45\*D55\*H134cm

110V/220V/230V

arcade toy claw machine,

Doll Machine

Black

1 Player

50KG

Amusement Game Center

12 Months/Lifetime Maintenance

- >3 Years, >6 Years, >8 Years Is\_customized: Yes **US PLUG**
- Name:
- Suitable For:

• Plug Type:

- Product Name:
- Material:
- Warranty:
- Color: • Size:
- Player: • Voltage:
- Weight:
- Highlight: