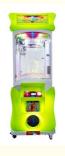

#### **Overview**

**Essential details** 

Place of Origin: Guangdong, China Brand Name: Xunying
Model Number: XY-CP03 Type: Gift game machine
Age: >3 Years, >6 Years, >8 Years is customized: Yes

Age: >3 Years, >6 Years, >8 Years is\_customized: Yes
Plug Type: US PLUG Product Name: Clip Sticker Card Clamp Machine
Operation: Coin operated Color: As Picture

Operation: Coin operated Color: As Picture Size: 50\*55\*177CM Material: Metals+Plastic Player Quantity: 1 Player Voltage: 110V/220V

Product Name Prize Vending Model Number MW-GM024 Game Machine

Voltage 110/220V Colour As picture

Type Gift game Operation Coin operated machine

Product 50\*55\*177CM Material Metals and Plastic

Suitable for Store/Restaurant/Café/Game center