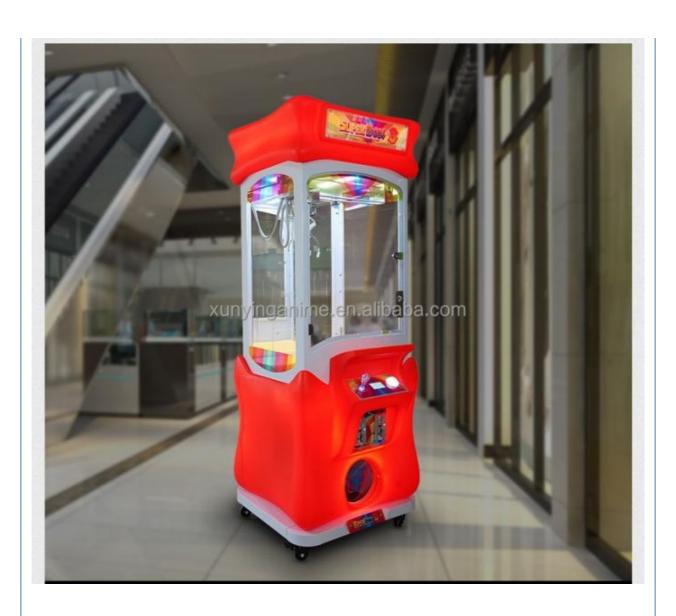

#### **Overview**

**Essential details** 

Place of Origin: Guangdong, China Brand Name: Xunying
Model Number: XY-CP03 Type: Gift game machine
Age: >3 Years, >6 Years, >8 Years is customized: Yes

Age: >3 Years, >6 Years, >8 Years is\_customized: Yes
Plug Type: US PLUG Product Name: Clip Sticker Card Clamp Machine
Operation: Coin operated Color: As Picture

Operation: Coin operated Color: As Picture Size: 50\*55\*177CM Material: Metals+Plastic Player Quantity: 1 Player Voltage: 110V/220V

Product Name Prize Vending Model Number MW-GM024 Game Machine

Voltage 110/220V Colour As picture

Type Gift game Operation Coin operated machine

Product 50\*55\*177CM Material Metals and Plastic

Suitable for Store/Restaurant/Café/Game center