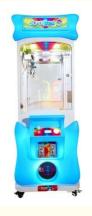

#### **Product Specification**

• Type: Doll Machine

• Age: >3 Years, >6 Years, >8 Years

ls\_customized: YesPlug Type: US PLUG

Name: Clip Prize Machine

Suitable For:
 Amusement Game Center

Product Name: Doll Machine

Material: Metal+acrylic+plastic

• Warranty: 12 Months/Lifetime Maintenance

Color: Black

• Size: W45\*D55\*H134cm

• Player: 1 Player

• Voltage: 110V/220V/230V

• Weight: 50KG

Highlight: crane toy claw machine.