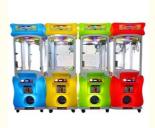

#### **Overview**

**Essential details** 

Place of Origin: Guangdong, China Brand Name: Xunying
Model Number: XY-CP03 Type: Gift game machine
Age: >3 Years, >6 Years, >8 Years is customized: Yes

Age: >3 Years, >6 Years, >8 Years is\_customized: Yes
Plug Type: US PLUG Product Name: Clip Sticker Card Clamp Machine
Operation: Coin operated Color: As Picture

Operation: Coin operated Color: As Picture Size: 50\*55\*177CM Material: Metals+Plastic Player Quantity: 1 Player Voltage: 110V/220V

Product Name Prize Vending Model Number MW-GM024 Game Machine

Voltage 110/220V Colour As picture

Type Gift game Operation Coin operated machine

Product 50\*55\*177CM Material Metals and Plastic

Suitable for Store/Restaurant/Café/Game center