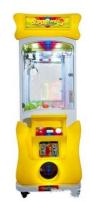

#### **Overview**

**Essential details** 

Place of Origin: Guangdong, China Brand Name: Xunying
Model Number: XY-CP03 Type: Gift game machine
Age: >3 Years, >6 Years, >8 Years is customized: Yes

Age: >3 Years, >6 Years, >8 Years is\_customized: Yes
Plug Type: US PLUG Product Name: Clip Sticker Card Clamp Machine
Operation: Coin operated Color: As Picture

Operation: Coin operated Color: As Picture Size: 50\*55\*177CM Material: Metals+Plastic Player Quantity: 1 Player Voltage: 110V/220V

Product Name Prize Vending Model Number MW-GM024 Game Machine

Voltage 110/220V Colour As picture

Type Gift game Operation Coin operated machine

Product 50\*55\*177CM Material Metals and Plastic

Suitable for Store/Restaurant/Café/Game center