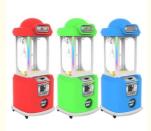

# Black Coin Operated Crane Plush Toy Doll Super Claw Machine Stuffed Toy Game Machine for Amusement Game Center

#### **Product Specification**

• Type: Doll Machine

• Age: >3 Years, >6 Years, >8 Years

ls\_customized: YesPlug Type: US PLUG

Name: Clip Prize Machine

Suitable For:
 Amusement Game Center

Product Name: Doll Machine

Material: Metal+acrylic+plastic

• Warranty: 12 Months/Lifetime Maintenance

Color: Black

• Size: W45\*D55\*H134cm

• Player: 1 Player

• Voltage: 110V/220V/230V

• Weight: 50KG

Highlight: crane toy claw machine.