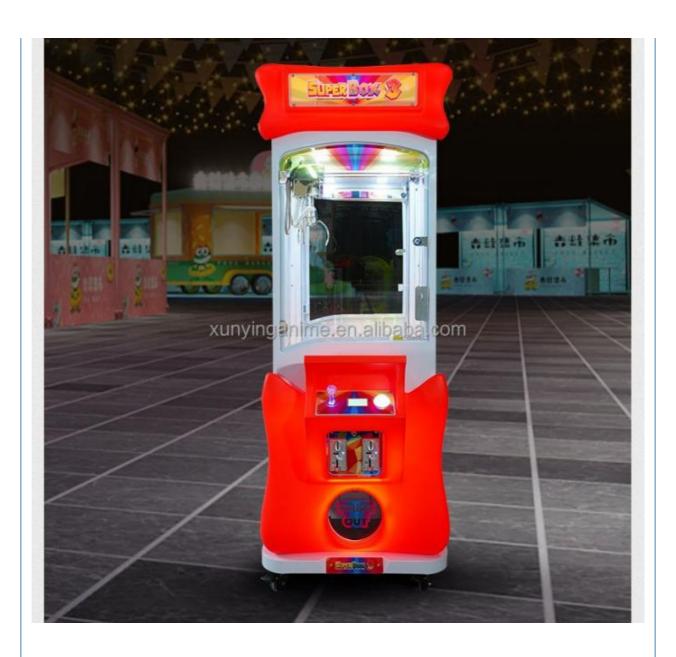

#### **Overview**

**Essential details** 

Place of Origin: Guangdong, China Brand Name: Xunying
Model Number: XY-CP03 Type: Gift game machine
Age: >3 Years, >6 Years, >8 Years is customized: Yes

Age: >3 Years, >6 Years, >8 Years is\_customized: Yes
Plug Type: US PLUG Product Name: Clip Sticker Card Clamp Machine
Operation: Coin operated Color: As Picture

Operation: Coin operated Color: As Picture Size: 50\*55\*177CM Material: Metals+Plastic Player Quantity: 1 Player Voltage: 110V/220V

Product Name Prize Vending Model Number MW-GM024 Game Machine

Voltage 110/220V Colour As picture

Type Gift game Operation Coin operated machine

Product 50\*55\*177CM Material Metals and Plastic

Suitable for Store/Restaurant/Café/Game center