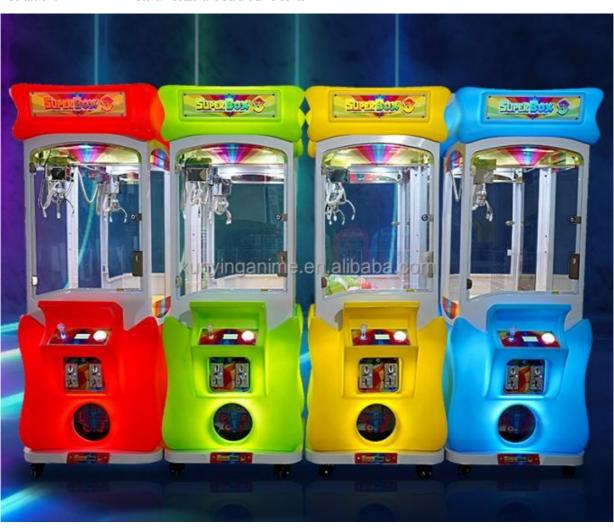

#### **Overview**

**Essential details** 

Place of Origin: Guangdong, China Brand Name: Xunying
Model Number: XY-CP03 Type: Gift game machine
Age: >3 Years, >6 Years, >8 Years is customized: Yes

Age: >3 Years, >6 Years, >8 Years is\_customized: Yes
Plug Type: US PLUG Product Name: Clip Sticker Card Clamp Machine
Operation: Coin operated Color: As Picture

Operation: Coin operated Color: As Picture Size: 50\*55\*177CM Material: Metals+Plastic Player Quantity: 1 Player Voltage: 110V/220V

Product Name Prize Vending Model Number MW-GM024 Game Machine

Voltage 110/220V Colour As picture

Type Gift game Operation Coin operated machine

Product 50\*55\*177CM Material Metals and Plastic

Suitable for Store/Restaurant/Café/Game center