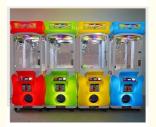

#### **Overview**

**Essential details** 

Place of Origin: Guangdong, China Brand Name: Xunying
Model Number: XY-CP03 Type: Gift game machine
Age: >3 Years, >6 Years, >8 Years is customized: Yes

Age: >3 Years, >6 Years, >8 Years is\_customized: Yes
Plug Type: US PLUG Product Name: Clip Sticker Card Clamp Machine
Operation: Coin operated Color: As Picture

Operation: Coin operated Color: As Picture Size: 50\*55\*177CM Material: Metals+Plastic Player Quantity: 1 Player Voltage: 110V/220V

Product Name Prize Vending Model Number MW-GM024 Game Machine

Voltage 110/220V Colour As picture

Type Gift game Operation Coin operated machine

Product 50\*55\*177CM Material Metals and Plastic

Suitable for Store/Restaurant/Café/Game center