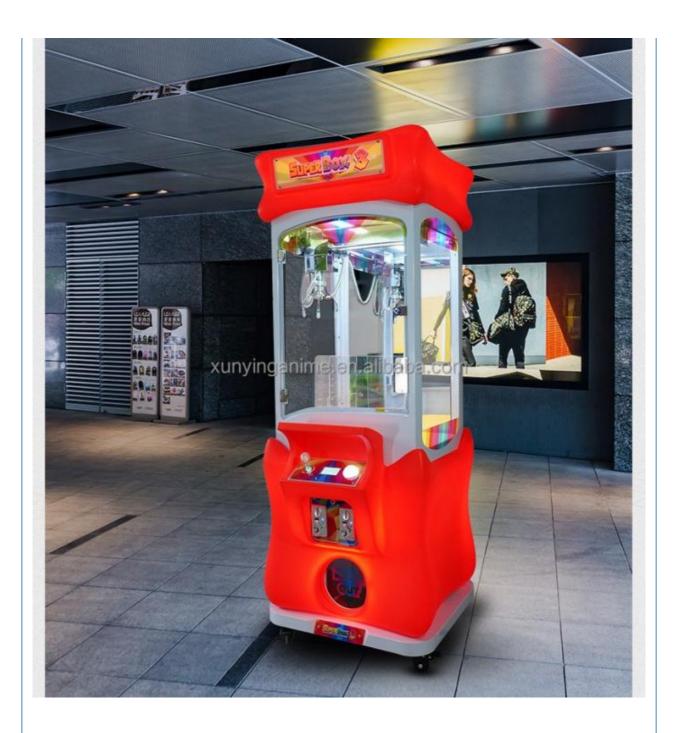

#### **Overview**

**Essential details** 

Place of Origin: Guangdong, China Brand Name: Xunying
Model Number: XY-CP03 Type: Gift game machine
Age: >3 Years, >6 Years, >8 Years is customized: Yes

Age: >3 Years, >6 Years, >8 Years is\_customized: Yes
Plug Type: US PLUG Product Name: Clip Sticker Card Clamp Machine
Operation: Coin operated Color: As Picture

Operation: Coin operated Color: As Picture Size: 50\*55\*177CM Material: Metals+Plastic Player Quantity: 1 Player Voltage: 110V/220V

Product Name Prize Vending Model Number MW-GM024 Game Machine

Voltage 110/220V Colour As picture

Type Gift game Operation Coin operated machine

Product 50\*55\*177CM Material Metals and Plastic

Suitable for Store/Restaurant/Café/Game center