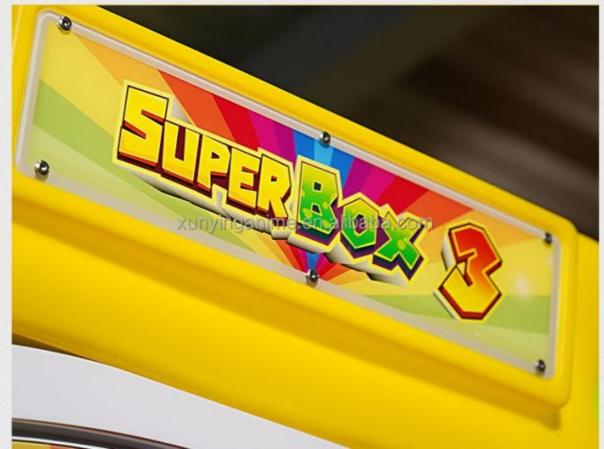

# Black Coin Operated Crane Plush Toy Doll Super Claw Machine Stuffed Toy Game Machine for Amusement Game Center

Material: Metal+acrylic+plastic

• Warranty: 12 Months/Lifetime Maintenance

Color: Black

• Size: W45\*D55\*H134cm

• Player: 1 Player

• Voltage: 110V/220V/230V

• Weight: 50KG

Highlight: crane toy claw machine.