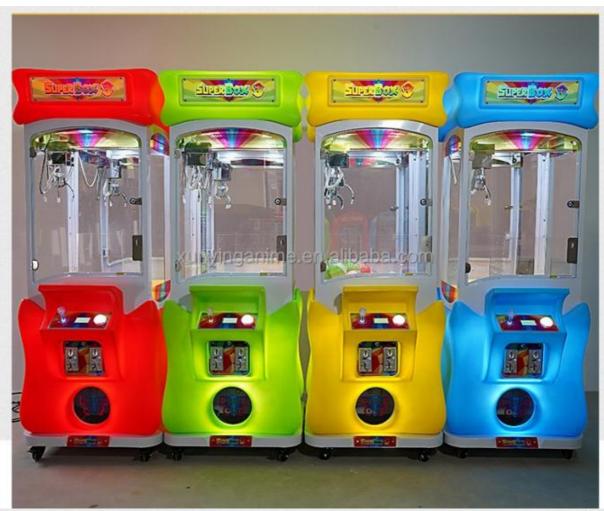

#### **Overview**

**Essential details** 

Place of Origin: Guangdong, China Brand Name: Xunying
Model Number: XY-CP03 Type: Gift game machine
Age: >3 Years, >6 Years, >8 Years is customized: Yes

Age: >3 Years, >6 Years, >8 Years is\_customized: Yes
Plug Type: US PLUG Product Name: Clip Sticker Card Clamp Machine
Operation: Coin operated Color: As Picture

Operation: Coin operated Color: As Picture Size: 50\*55\*177CM Material: Metals+Plastic Player Quantity: 1 Player Voltage: 110V/220V

Product Name Prize Vending Model Number MW-GM024 Game Machine

Voltage 110/220V Colour As picture

Type Gift game Operation Coin operated machine

Product 50\*55\*177CM Material Metals and Plastic

Suitable for Store/Restaurant/Café/Game center