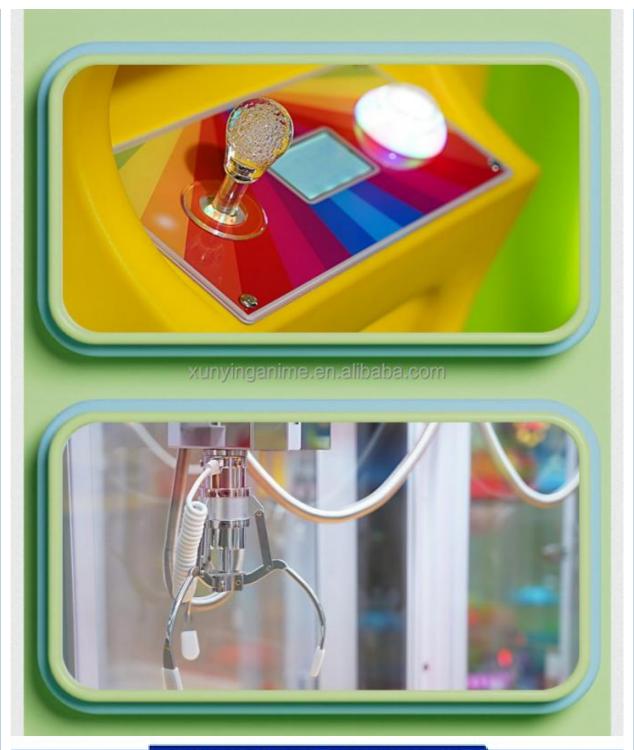

ct Description**

### **Products Description**

#### **Overview**

**Essential details** 

Place of Origin: Guangdong, China Brand Name: Xunying
Model Number: XY-CP03 Type: Gift game machine
Age: >3 Years, >6 Years, >8 Years is customized: Yes

Age: >3 Years, >6 Years, >8 Years is\_customized: Yes
Plug Type: US PLUG Product Name: Clip Sticker Card Clamp Machine
Operation: Coin operated Color: As Picture

Operation: Coin operated Color: As Picture Size: 50\*55\*177CM Material: Metals+Plastic Player Quantity: 1 Player Voltage: 110V/220V

Product Name Prize Vending Model Number MW-GM024 Game Machine

Voltage 110/220V Colour As picture

Type Gift game Operation Coin operated machine

Product 50\*55\*177CM Material Metals and Plastic

Suitable for Store/Restaurant/Café/Game center















## PACKAGING LOGISTICS









Professional export package to protect the production.





stop 2. Well Paper



stop3. Stretch Film





stop4.







Drier for



Special packaging for

18 cooperative shipping companices and 28airlines to help you save transportation cost.





























Guangzhou Xunying Animation Technology Co., Ltd.