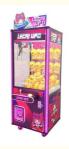

# Children Toy Crane Machine Doll Claw Arcade Game with Coin Operated Function

## **Product Specification**

• Type: Crane Machine, Gift Game Machine

• Age: >3 Years, >6 Years, >8 Years

• Is\_customized: Yes

Plug Type: US PLUGName: Claw Machine

Suitable For:
 Amusement Game Center

Material: Metal + Acrylic
 Product Name: Gift Game Machine

• Color: Picture

• Warranty: 12 Months/Lifetime Maintenance

Size: 80\*90\*210cmPlayer: 1 Player

• Voltage: 110V/220V/230V

• Highlight: arcade toy crane machine,

arcade toy crane claw machine,