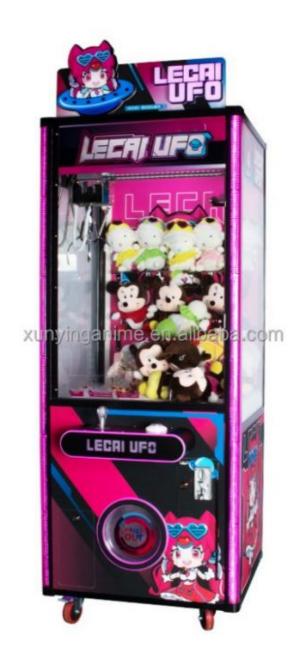

# Children Toy Crane Machine Doll Claw Arcade Game with Coin Operated Function

## **Product Specification**

• Type: Crane Machine, Gift Game Machine

• Age: >3 Years, >6 Years, >8 Years

• Is\_customized: Yes

Plug Type: US PLUGName: Claw Machine

Suitable For:
 Amusement Game Center

Material: Metal + Acrylic
 Product Name: Gift Game Machine

• Color: Picture

• Warranty: 12 Months/Lifetime Maintenance

Size: 80\*90\*210cmPlayer: 1 Player

• Voltage: 110V/220V/230V

• Highlight: arcade toy crane machine,

arcade toy crane claw machine,