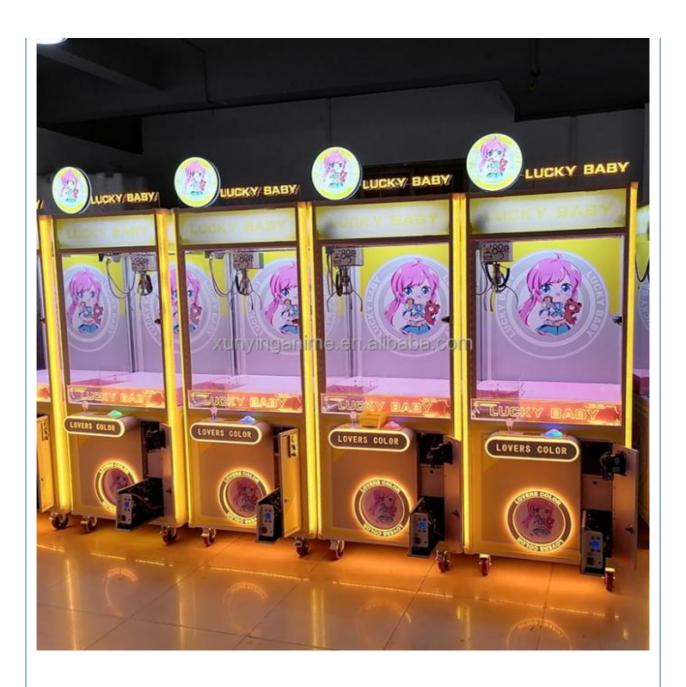

S PLUGName: Claw Machine

Suitable For:
 Amusement Game Center

Material: Metal + Acrylic
 Product Name: Gift Game Machine

• Color: Picture

• Warranty: 12 Months/Lifetime Maintenance

Size: 80\*90\*210cmPlayer: 1 Player

• Voltage: 110V/220V/230V

• Highlight: arcade toy crane machine,

arcade toy crane claw machine,



# More Images









# **Products Description**

### **Overview**

**Essential details** 

Place of Origin: Guangdong, China Brand Name: Xunying
Model Number: XY-CM004 Type: Gift Game Machine
Age: >3 Years is\_customized: Yes
Plug Type: All plugs Item Name: Gift Game Machine

Material board Design OEM & ODM

Player 1 Player Size 31.5\*32.6\*77.1

inch

Warranty 12 Months Voltage 110-220V

Color As picture or Age Over 3 years old customized made kids











230cm





# Why choose us?

Good Reputation For Export Business, Our Products Have Been Widely Sell In American And So On More Information Contact Us



Factory direct sales



Good aftersales service



Experienced Games software R&D team



24 hours manual service







Guangzhou XY Animation Technology Co., LTD. was founded in 2017, is one of the integrity of the company operating game consoles in Quangzhou, the current headquarters set up in the country's largest animation industry base ---- star force animation industrial park.

The company has a product development department, oustomer service department, foreign sales department, overseas sales department. Marketing Department, overseas supply department, production department and other departments.

sales department, Marketing Department,