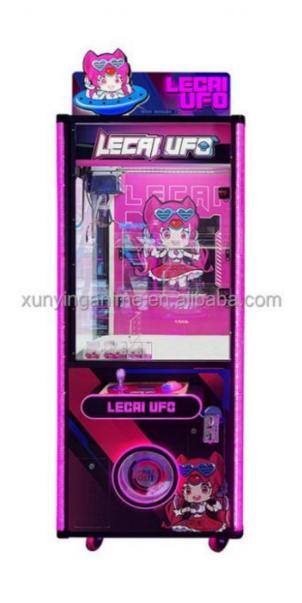

# Children Toy Crane Machine Doll Claw Arcade Game with Coin Operated Function

## **Product Specification**

• Type: Crane Machine, Gift Game Machine

• Age: >3 Years, >6 Years, >8 Years

• Is\_customized: Yes

Plug Type: US PLUGName: Claw Machine

Suitable For:
 Amusement Game Center

Material: Metal + Acrylic
 Product Name: Gift Game Machine