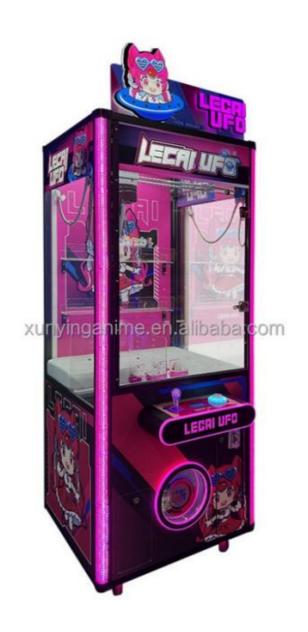

# Children Toy Crane Machine Doll Claw Arcade Game with Coin Operated Function

## **Product Specification**

• Type: Crane Machine, Gift Game Machine

• Age: >3 Years, >6 Years, >8 Years

• Is\_customized: Yes

Plug Type: US PLUGName: Claw Machine

Suitable For:
 Amusement Game Center

Material: Metal + Acrylic
 Product Name: Gift Game Machine

• Color: Picture

• Warranty: 12 Months/Lifetime Maintenance

Size: 80\*90\*210cmPlayer: 1 Player

• Voltage: 110V/220V/230V

• Highlight: arcade toy crane machine,

arcade toy crane claw machine,