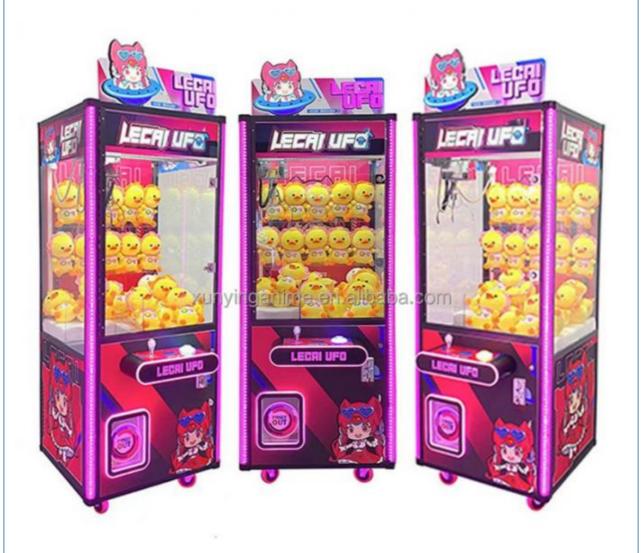

# Children Toy Crane Machine Doll Claw Arcade Game with Coin Operated Function

## **Product Specification**

• Type: Crane Machine, Gift Game Machine

• Age: >3 Years, >6 Years, >8 Years

• Is\_customized: Yes

Plug Type: US PLUGName: Claw Machine

Suitable For:
 Amusement Game Center

Material: Metal + Acrylic
 Product Name: Gift Game Machine

• Color: Picture

• Warranty: 12 Months/Lifetime Maintenance

Size: 80\*90\*210cmPlayer: 1 Player

• Voltage: 110V/220V/230V

• Highlight: arcade toy crane machine,

arcade toy crane claw machine,