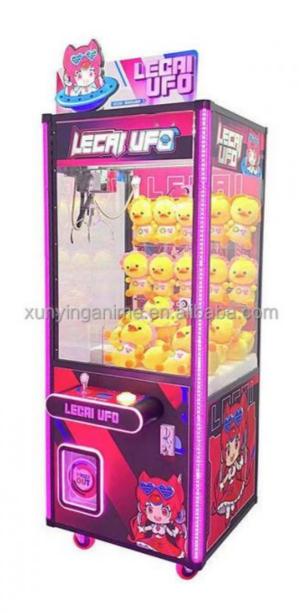

# Children Toy Crane Machine Doll Claw Arcade Game with Coin Operated Function

## **Product Specification**

• Type: Crane Machine, Gift Game Machine

• Age: >3 Years, >6 Years, >8 Years

• Is\_customized: Yes

Plug Type: US PLUGName: Claw Machine

Suitable For:
 Amusement Game Center

Material: Metal + Acrylic
 Product Name: Gift Game Machine

• Color: Picture

• Warranty: 12 Months/Lifetime Maintenance

Size: 80\*90\*210cmPlayer: 1 Player

• Voltage: 110V/220V/230V

• Highlight: arcade toy crane machine,

arcade toy crane claw machine,