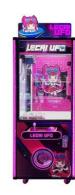

# Children Toy Crane Machine Doll Claw Arcade Game with Coin Operated Function

## **Product Specification**

• Type: Crane Machine, Gift Game Machine

• Age: >3 Years, >6 Years, >8 Years

• Is\_customized: Yes

Plug Type: US PLUGName: Claw Machine

Suitable For:
 Amusement Game Center

Material: Metal + Acrylic
 Product Name: Gift Game Machine

• Color: Picture

• Warranty: 12 Months/Lifetime Maintenance

Size: 80\*90\*210cmPlayer: 1 Player

• Voltage: 110V/220V/230V

• Highlight: arcade toy crane machine,

arcade toy crane claw machine,