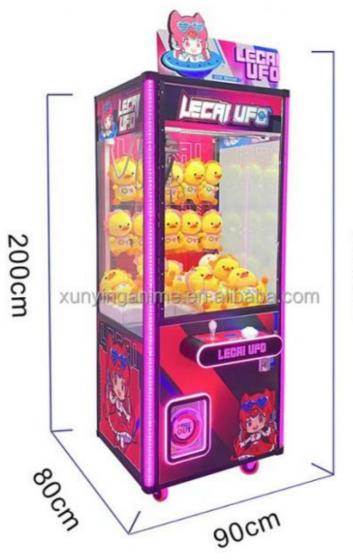

• Color: Picture

• Warranty: 12 Months/Lifetime Maintenance

Size: 80\*90\*210cmPlayer: 1 Player

• Voltage: 110V/220V/230V

• Highlight: arcade toy crane machine,

arcade toy crane claw machine,

Material board Design OEM & ODM

Player 1 Player Size 31.5\*32.6\*77.1

inch

Warranty 12 Months Voltage 110-220V

Color As picture or Age Over 3 years old customized made kids

230cm