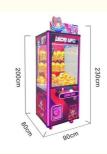

• Color: Picture

• Warranty: 12 Months/Lifetime Maintenance

Size: 80\*90\*210cmPlayer: 1 Player

• Voltage: 110V/220V/230V

• Highlight: arcade toy crane machine,

arcade toy crane claw machine,

Material board Design OEM & ODM

Player 1 Player Size 31.5\*32.6\*77.1

inch

Warranty 12 Months Voltage 110-220V

Color As picture or Age Over 3 years old customized made kids

230cm