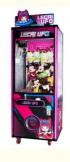

# Children Toy Crane Machine Doll Claw Arcade Game with Coin Operated Function

## **Product Specification**

• Type: Crane Machine, Gift Game Machine

• Age: >3 Years, >6 Years, >8 Years

• Is\_customized: Yes

Plug Type: US PLUGName: Claw Machine

Suitable For:
 Amusement Game Center

Material: Metal + Acrylic
 Product Name: Gift Game Machine

• Color: Picture

• Warranty: 12 Months/Lifetime Maintenance

Size: 80\*90\*210cmPlayer: 1 Player

• Voltage: 110V/220V/230V

• Highlight: arcade toy crane machine,

arcade toy crane claw machine,