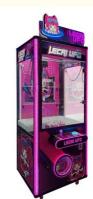

# Children Toy Crane Machine Doll Claw Arcade Game with Coin Operated Function

## **Product Specification**

• Type: Crane Machine, Gift Game Machine

• Age: >3 Years, >6 Years, >8 Years

• Is\_customized: Yes

Plug Type: US PLUGName: Claw Machine

Suitable For:
 Amusement Game Center

Material: Metal + Acrylic
 Product Name: Gift Game Machine

• Color: Picture

• Warranty: 12 Months/Lifetime Maintenance

Size: 80\*90\*210cmPlayer: 1 Player

• Voltage: 110V/220V/230V

• Highlight: arcade toy crane machine,

arcade toy crane claw machine,