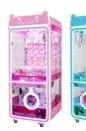

# Metal Acrylic Plastic 60KG Capacity Coin Operated Claw Crane Vending Machine for Kids

#### **Product Specification**

• Type: Crane Machine

• Age: >3 Years, >6 Years, >8 Years

Is\_customized: YesPlug Type: All Kinds

Name: Crazy Toy Claw Crane Game Machine

Material: Metal+acrylic+plastic
Suitable For: Amusement Game Center
Warranty: 12 Months/Lifetime Maintenance
Product Name: Crazy Toy Claw Crane Game Machine

Color: Picture
Size: 80\*80\*190cm
Player: 1 Player
Weight: 60KG
Voltage: 110V/220V

Highlight: crane toy claw machine.