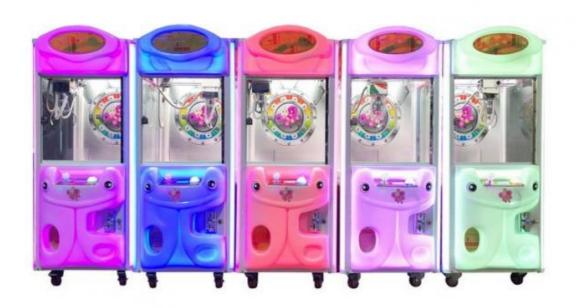

ED lamp, high brightness, long life)

2. Music (built-in MP 3 music boxcontrol, SD card can be inserted, adjust the

volume)

Introduction: 3.Timing control (computer version controller, can according to their owntheir

own need to set the running time)

4. Remote control (car can use the same remote control and stop operation,

need to be added)

5. Standard accessories: charger 1, wearing parts (brush, bulb, lamp, fuse)

1.Anti-UV

2.Anti-static

Advantage: 3.Security

4. Environmental protection

5.Color is never to fade

Age Range: >5

Capacity: 2 adults, 1 children

Apply to: Amusement park, kindergarten, pre-school, residential area, supermarket,

restaurant, etc.

Packing Standard export packing Plastic parts: bubble bag and pp film Iron parts: cotton

and pp film

origin: China

















## Package





### Guangzhou Xunying Animation Technology Co., Ltd.

+86-15011936333

a770100411@gmail.com

© coin-gamemachine.com

Guangzhou Panyu Mingjiang Hose Co., Ltd. (North of Xieshi Highway)