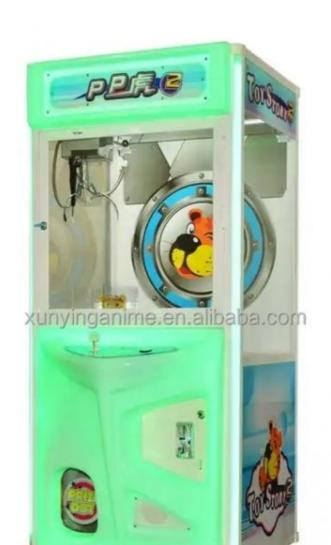

#### **Product Specification**

• Type: Crane Machine

• Age: >3 Years, >6 Years, >8 Years

Is\_customized: YesPlug Type: All Kinds

Name: Crazy Toy Claw Crane Game Machine

Material: Metal+acrylic+plastic
Suitable For: Amusement Game Center
Warranty: 12 Months/Lifetime Maintenance
Product Name: Crazy Toy Claw Crane Game Machine

Color: Picture
Size: 80\*80\*190cm
Player: 1 Player
Weight: 60KG
Voltage: 110V/220V

Highlight: crane toy claw machine.