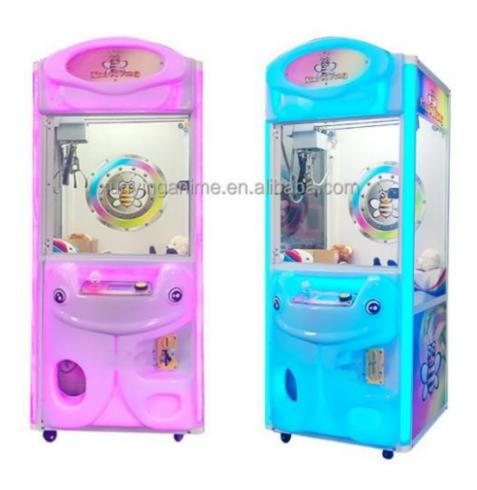

# Metal Acrylic Plastic 60KG Capacity Coin Operated Claw Crane Vending Machine for Kids

#### **Product Specification**

• Type: Crane Machine

• Age: >3 Years, >6 Years, >8 Years

Is\_customized: YesPlug Type: All Kinds

Name: Crazy Toy Claw Crane Game Machine

Material: Metal+acrylic+plastic
Suitable For: Amusement Game Center
Warranty: 12 Months/Lifetime Maintenance
Product Name: Crazy Toy Claw Crane Game Machine

Color: Picture
Size: 80\*80\*190cm
Player: 1 Player
Weight: 60KG
Voltage: 110V/220V

Highlight: crane toy claw machine.