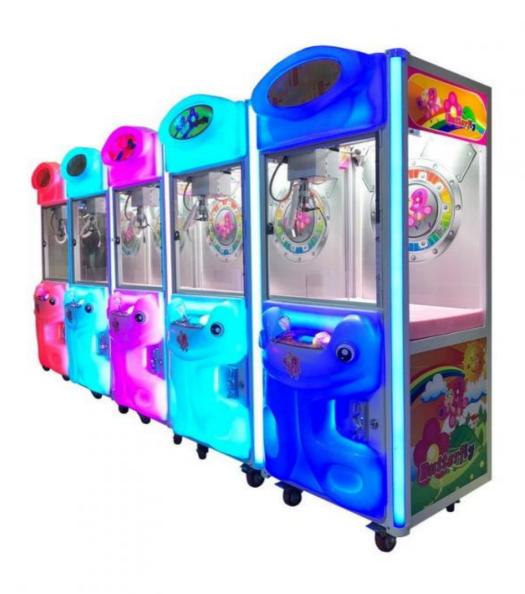

lamp, high brightness, long life)

2. Music (built-in MP 3 music boxcontrol, SD card can be inserted, adjust the

volume)

Introduction: 3.Timing control (computer version controller, can according to their owntheir

own need to set the running time)

4. Remote control (car can use the same remote control and stop operation,

need to be added)

5. Standard accessories: charger 1, wearing parts (brush, bulb, lamp, fuse)

1.Anti-UV

2.Anti-static

Advantage: 3.Security

4. Environmental protection

5.Color is never to fade

Age Range: >5

Capacity: 2 adults, 1 children

Apply to: Amusement park, kindergarten, pre-school, residential area, supermarket,

restaurant, etc.

Packing Standard export packing Plastic parts: bubble bag and pp film Iron parts: cotton

and pp film

origin: China

















## Package





### Guangzhou Xunying Animation Technology Co., Ltd.

+86-15011936333

a770100411@gmail.com

© coin-gamemachine.com

Guangzhou Panyu Mingjiang Hose Co., Ltd. (North of Xieshi Highway)