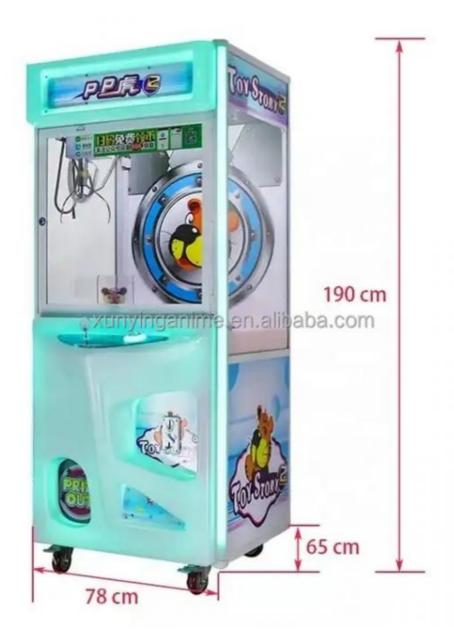

Color: Picture
Size: 80\*80\*190cm
Player: 1 Player
Weight: 60KG
Voltage: 110V/220V

Highlight: crane toy claw machine.

#### **Essential details**

Place of Origin:Guangdong, ChinaBrand Name:XunYingModel Number:XY-73Type:Crane MachineAge:>3 Yearsis\_customized:Yes

Age: is\_customized: Name: crazy toy claw crane game machine MOQ: 1 Set 80\*80\*190cm Size: Material: plastic 12 Months CE Certificate Warranty: Certificate: Payment terms: T/T 30% Deposit Delivery time: Within 7 Days