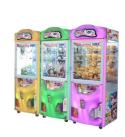

# Metal Acrylic Plastic 60KG Capacity Coin Operated Claw Crane Vending Machine for Kids

#### **Product Specification**

• Type: Crane Machine

• Age: >3 Years, >6 Years, >8 Years

Is\_customized: YesPlug Type: All Kinds

Name: Crazy Toy Claw Crane Game Machine

Material: Metal+acrylic+plastic
Suitable For: Amusement Game Center
Warranty: 12 Months/Lifetime Maintenance
Product Name: Crazy Toy Claw Crane Game Machine

Color: Picture
Size: 80\*80\*190cm
Player: 1 Player
Weight: 60KG
Voltage: 110V/220V

Highlight: crane toy claw machine.