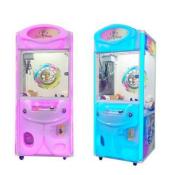

# Metal Acrylic Plastic 60KG Capacity Coin Operated Claw Crane Vending Machine for Kids

#### **Product Specification**

• Type: Crane Machine

• Age: >3 Years, >6 Years, >8 Years

Is\_customized: YesPlug Type: All Kinds

Name: Crazy Toy Claw Crane Game Machine

Material: Metal+acrylic+plastic
Suitable For: Amusement Game Center
Warranty: 12 Months/Lifetime Maintenance
Product Name: Crazy Toy Claw Crane Game Machine

Color: Picture
Size: 80\*80\*190cm
Player: 1 Player
Weight: 60KG
Voltage: 110V/220V

Highlight: crane toy claw machine.