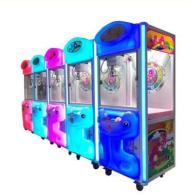

# Metal Acrylic Plastic 60KG Capacity Coin Operated Claw Crane Vending Machine for Kids

#### **Product Specification**

• Type: Crane Machine

• Age: >3 Years, >6 Years, >8 Years

Is\_customized: YesPlug Type: All Kinds

Name: Crazy Toy Claw Crane Game Machine

Material: Metal+acrylic+plastic
Suitable For: Amusement Game Center
Warranty: 12 Months/Lifetime Maintenance
Product Name: Crazy Toy Claw Crane Game Machine

Color: Picture
Size: 80\*80\*190cm
Player: 1 Player
Weight: 60KG
Voltage: 110V/220V

Highlight: crane toy claw machine.