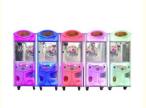

# Metal Acrylic Plastic 60KG Capacity Coin Operated Claw Crane Vending Machine for Kids

#### **Product Specification**

• Type: Crane Machine

• Age: >3 Years, >6 Years, >8 Years

Is\_customized: YesPlug Type: All Kinds

Name: Crazy Toy Claw Crane Game Machine

Material: Metal+acrylic+plastic
Suitable For: Amusement Game Center
Warranty: 12 Months/Lifetime Maintenance
Product Name: Crazy Toy Claw Crane Game Machine

Color: Picture
Size: 80\*80\*190cm
Player: 1 Player
Weight: 60KG
Voltage: 110V/220V

Highlight: crane toy claw machine.