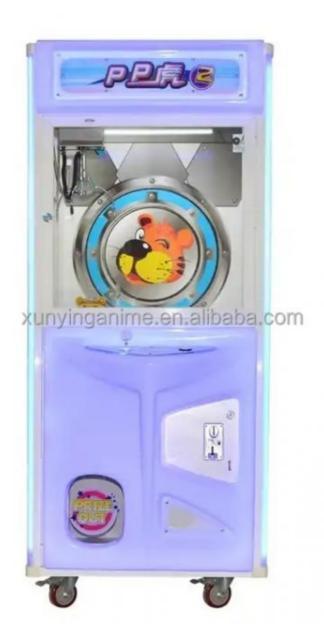

#### **Product Specification**

• Type: Crane Machine

• Age: >3 Years, >6 Years, >8 Years

Is\_customized: YesPlug Type: All Kinds

Name: Crazy Toy Claw Crane Game Machine

Material: Metal+acrylic+plastic
Suitable For: Amusement Game Center
Warranty: 12 Months/Lifetime Maintenance
Product Name: Crazy Toy Claw Crane Game Machine

Color: Picture
Size: 80\*80\*190cm
Player: 1 Player
Weight: 60KG
Voltage: 110V/220V

Highlight: crane toy claw machine.