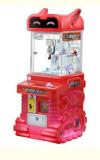

#### **Overview**

**Essential details** 

Place of Origin: Guangdong, China Model Number: Xunying

Type: Crane Machine >3 Years, <3 years, >6 Years, >8 Years Age: Plug Type: is\_customized: all Yes

mini gift claw machine(1P) W47\*D55\*H100cm Product Name: Material: platic/tempering glass

Size: Weight: 25kg 110/220V Power: 50w Voltage: 1 Set MOQ: Color: yellow/green/pink/blue

Suitable for: 12 Months/Lifetime Maintenance shopping mail, indoor game center Warranty:

Product name mini claw machine

material plastic /tempering glass

W47\*D55\*H100cm size

25kg weight 50W

power

220V/110V voltage

player 1 player

12 months Warranty and life time technology support Warranty

# CLASSIC COLOR MATCHING, RED. YELLOW, BLUE AND GREEN THERE IS ALWAYS ONE THAT COES DEEP INTO YOUR HEART