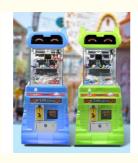

# CLASSIC COLOR MATCHING, RED. YELLOW, BLUE AND GREEN THERE IS ALWAYS ONE THAT COES DEEP INTO YOUR HEART