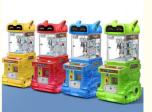

# CLASSIC COLOR MATCHING, RED. YELLOW, BLUE AND GREEN THERE IS ALWAYS ONE THAT COES DEEP INTO YOUR HEART