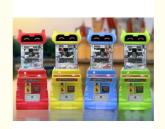

# CLASSIC COLOR MATCHING, RED. YELLOW, BLUE AND GREEN THERE IS ALWAYS ONE THAT COES DEEP INTO YOUR HEART