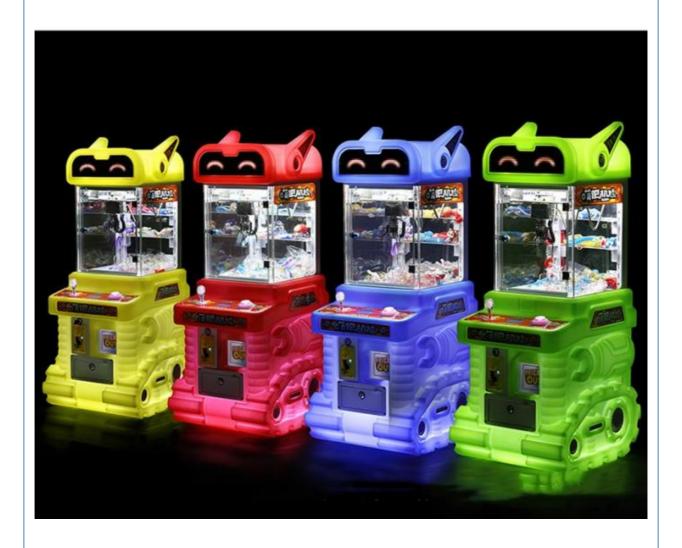

# CLASSIC COLOR MATCHING, RED. YELLOW, BLUE AND GREEN THERE IS ALWAYS ONE THAT COES DEEP INTO YOUR HEART

#### **Overview**

**Essential details** 

Place of Origin: Guangdong, China Model Number: Xunying

Type: Crane Machine >3 Years, <3 years, >6 Years, >8 Years Age: Plug Type: is\_customized: all Yes

mini gift claw machine(1P) W47\*D55\*H100cm Product Name: Material: platic/tempering glass

Size: Weight: 25kg 110/220V Power: 50w Voltage: 1 Set MOQ: Color: yellow/green/pink/blue

Suitable for: 12 Months/Lifetime Maintenance shopping mail, indoor game center Warranty:

Product name mini claw machine

material plastic /tempering glass

W47\*D55\*H100cm size

25kg weight 50W

power

220V/110V voltage

player 1 player

12 months Warranty and life time technology support Warranty