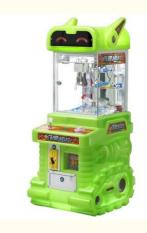

#### **Overview**

**Essential details** 

Place of Origin: Guangdong, China Model Number: Xunying

Type: Crane Machine >3 Years, <3 years, >6 Years, >8 Years Age: Plug Type: is\_customized: all Yes

mini gift claw machine(1P) W47\*D55\*H100cm Product Name: Material: platic/tempering glass

Size: Weight: 25kg 110/220V Power: 50w Voltage: 1 Set MOQ: Color: yellow/green/pink/blue

Suitable for: 12 Months/Lifetime Maintenance shopping mail, indoor game center Warranty:

Product name mini claw machine

material plastic /tempering glass

W47\*D55\*H100cm size

25kg weight 50W

power

220V/110V voltage

player 1 player

12 months Warranty and life time technology support Warranty

# CLASSIC COLOR MATCHING, RED. YELLOW, BLUE AND GREEN THERE IS ALWAYS ONE THAT COES DEEP INTO YOUR HEART