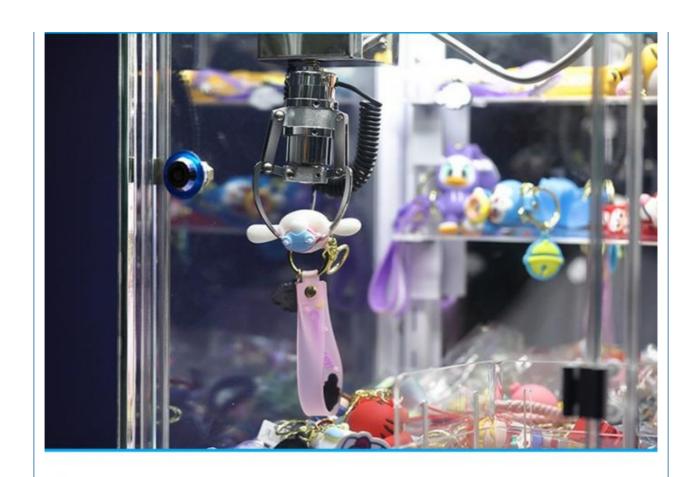

#### **Product Specification**

• Type: Crane Machine

• Age: >3 Years, >6 Years, >8 Years

• Is\_customized: Yes

Plug Type: US PLUG, 220V/110V
 Name: Mini Claw Machine
 Suitable For: Amusement Game Center
 Material: Metal+acrylic+plastic

#### **Overview**

**Essential details** 

Place of Origin: Guangdong, China Model Number: Xunying

Type: Crane Machine >3 Years, <3 years, >6 Years, >8 Years Age: Plug Type: is\_customized: all Yes

mini gift claw machine(1P) W47\*D55\*H100cm Product Name: Material: platic/tempering glass

material plastic /tempering glass

W47\*D55\*H100cm size

25kg weight 50W

power

220V/110V voltage

player 1 player

12 months Warranty and life time technology support Warranty