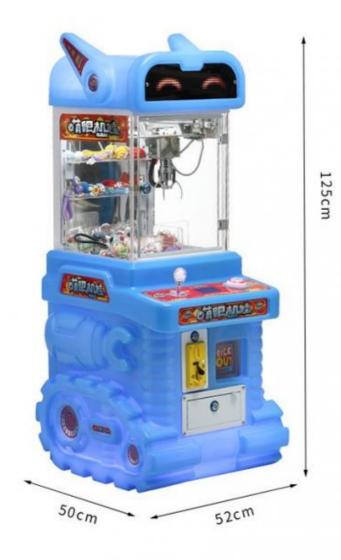

#### **Overview**

**Essential details** 

Place of Origin: Guangdong, China Model Number: Xunying

Type: Crane Machine >3 Years, <3 years, >6 Years, >8 Years Age: Plug Type: is\_customized: all Yes

mini gift claw machine(1P) W47\*D55\*H100cm Product Name: Material: platic/tempering glass

Size: Weight: 25kg 110/220V Power: 50w Voltage: 1 Set MOQ: Color: yellow/green/pink/blue

Suitable for: 12 Months/Lifetime Maintenance shopping mail, indoor game center Warranty:

Product name mini claw machine

material plastic /tempering glass

W47\*D55\*H100cm size

25kg weight 50W

power

220V/110V voltage

player 1 player

12 months Warranty and life time technology support Warranty