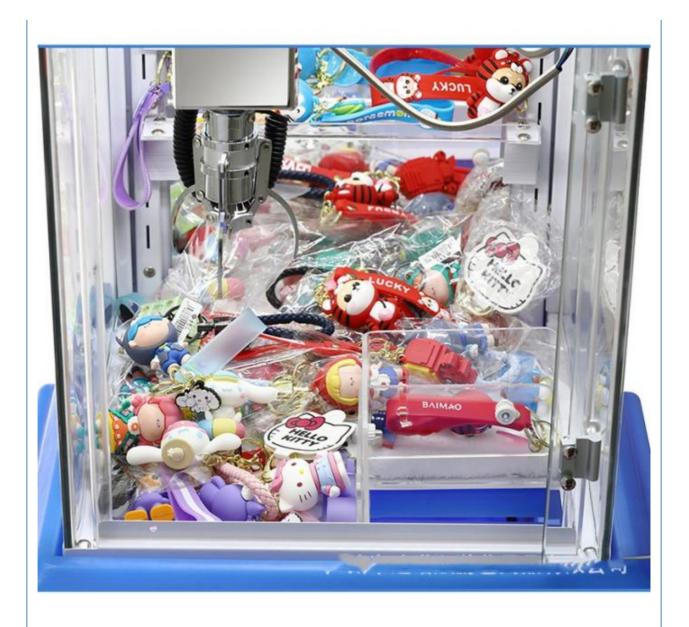

#### **Product Specification**

• Type: Crane Machine

• Age: >3 Years, >6 Years, >8 Years

• Is\_customized: Yes

Plug Type: US PLUG, 220V/110V
 Name: Mini Claw Machine
 Suitable For: Amusement Game Center
 Material: Metal+acrylic+plastic

Product Name: Doll Machine
Color: Picture
Size: Doll Machine

• Warranty: 12 Months/Lifetime Maintenance

Voltage: 110V/220V/230V

• Weight: 50KG

• Highlight: 220v toy claw machine,

220v gashapon vending machine,

#### **Overview**

**Essential details** 

Place of Origin: Guangdong, China Model Number: Xunying

Type: Crane Machine >3 Years, <3 years, >6 Years, >8 Years Age: Plug Type: is\_customized: all Yes

mini gift claw machine(1P) W47\*D55\*H100cm Product Name: Material: platic/tempering glass

Size: Weight: 25kg 110/220V Power: 50w Voltage: 1 Set MOQ: Color: yellow/green/pink/blue

Suitable for: 12 Months/Lifetime Maintenance shopping mail, indoor game center Warranty:

Product name mini claw machine

material plastic /tempering glass

W47\*D55\*H100cm size

25kg weight 50W

power

220V/110V voltage

player 1 player

12 months Warranty and life time technology support Warranty