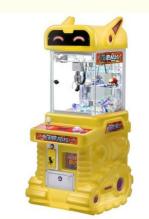

#### **Overview**

**Essential details** 

Place of Origin: Guangdong, China Model Number: Xunying

Type: Crane Machine >3 Years, <3 years, >6 Years, >8 Years Age: Plug Type: is\_customized: all Yes

mini gift claw machine(1P) W47\*D55\*H100cm Product Name: Material: platic/tempering glass

Size: Weight: 25kg 110/220V Power: 50w Voltage: 1 Set MOQ: Color: yellow/green/pink/blue

Suitable for: 12 Months/Lifetime Maintenance shopping mail, indoor game center Warranty:

Product name mini claw machine

material plastic /tempering glass

W47\*D55\*H100cm size

25kg weight 50W

power

220V/110V voltage

player 1 player

12 months Warranty and life time technology support Warranty

# CLASSIC COLOR MATCHING, RED. YELLOW, BLUE AND GREEN THERE IS ALWAYS ONE THAT COES DEEP INTO YOUR HEART