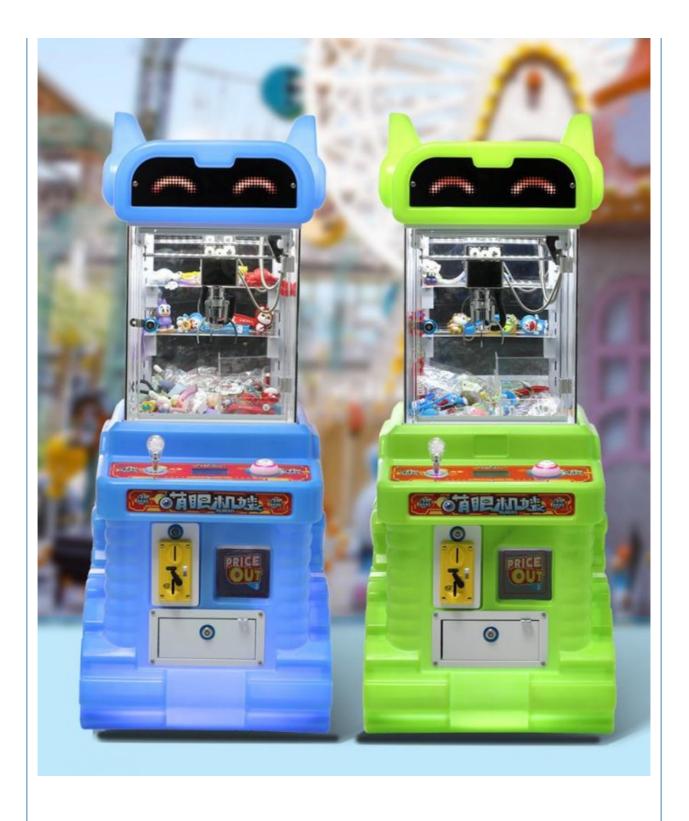

# CLASSIC COLOR MATCHING, RED. YELLOW, BLUE AND GREEN THERE IS ALWAYS ONE THAT COES DEEP INTO YOUR HEART