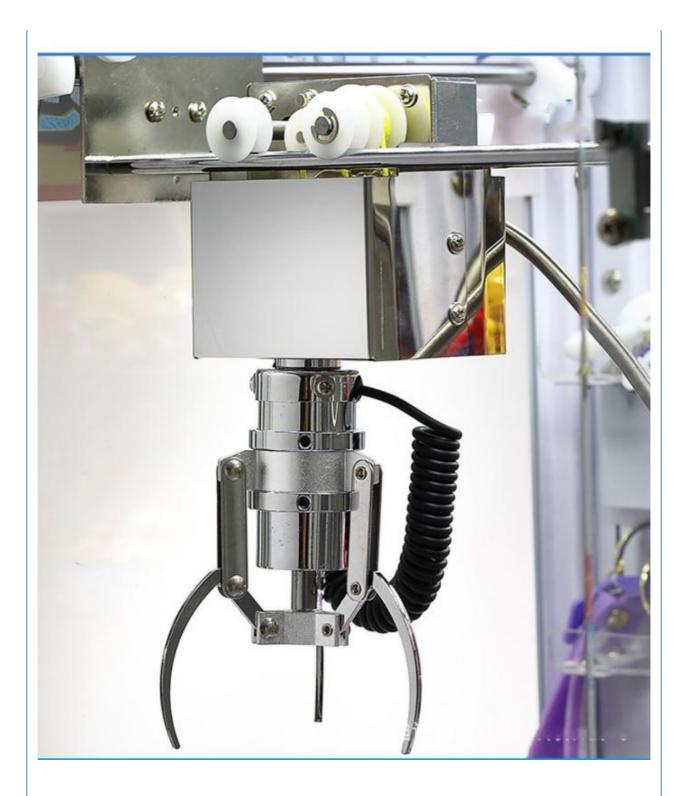

#### **Product Specification**

• Type: Crane Machine

• Age: >3 Years, >6 Years, >8 Years

• Is\_customized: Yes

Plug Type: US PLUG, 220V/110V
 Name: Mini Claw Machine
 Suitable For: Amusement Game Center
 Material: Metal+acrylic+plastic

#### **Overview**

**Essential details** 

Place of Origin: Guangdong, China Model Number: Xunying

Type: Crane Machine >3 Years, <3 years, >6 Years, >8 Years Age: Plug Type: is\_customized: all Yes

mini gift claw machine(1P) W47\*D55\*H100cm Product Name: Material: platic/tempering glass

material plastic /tempering glass

W47\*D55\*H100cm size

25kg weight 50W

power

220V/110V voltage

player 1 player

12 months Warranty and life time technology support Warranty