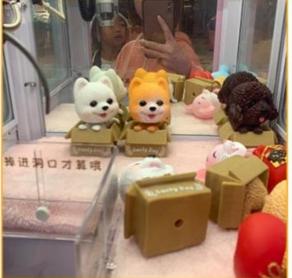

a XY-003 Xunying Crane Machine, Plush Toy Doll Grabber machine Place of Origin: Brand Name: Model Number: Type:

>3 Years Is\_customized: Yes

Age: Plug Type: Size: all kinds of plugs 55\*47\*110CM Product name: Mini Claw Crane Machine Warranty: 12 Months 1 Person 7-15 Working Days Weight: 30KG Capacity: Certificate: CE Certificate Delivery time: Picture Shows OEM Welcomed Color: Service:

Claw Crane machine Name

L47\*W55\*H110CM Size

30KG Weight

60W Power

Color **Customized Color** 

Player 1 play

110V/220V Voltage

Type Coin Operated arcade machine

English Version

Warranty 12 Months+Life time technology support

CE Certificate

Suitable for Game center, carnival, shopping mall, gym, amusement park.













## MINI DOLL MACHINE







# **CLIP ON GIFT DISPLAY**





















### Applicable site





market

pedestrian street







Wal-Mart



brand store



**Quangzhou Xunying Animation Technology Co., Ltd.** 





+86-15011936333 a770100411@gmail.com



© coin-gamemachine.com

Guangzhou Panyu Mingjiang Hose Co., Ltd. (North of Xieshi Highway)