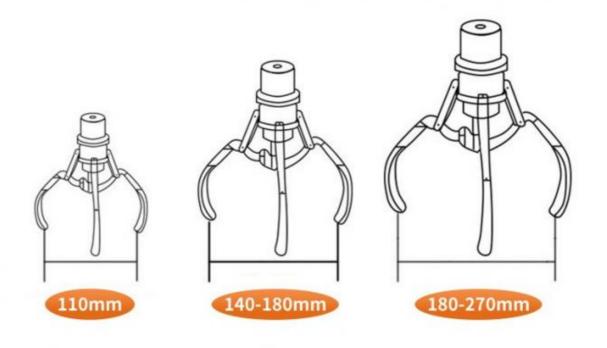

Claw Crane machine Name

L47\*W55\*H110CM Size

30KG Weight

60W Power

Color **Customized Color** 

Player 1 play

110V/220V Voltage

Type Coin Operated arcade machine