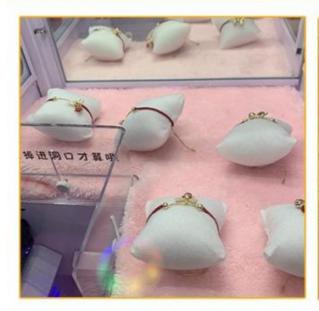

uangdong, China XY-003 Xunying Crane Machine, Plush Toy Doll Grabber machine Place of Origin: Brand Name: Model Number: Type:

>3 Years Is\_customized: Yes

Age: Plug Type: Size: all kinds of plugs 55\*47\*110CM Product name: Mini Claw Crane Machine Warranty: 12 Months 1 Person 7-15 Working Days Weight: 30KG Capacity: Certificate: CE Certificate Delivery time: Picture Shows OEM Welcomed Color: Service:

Claw Crane machine Name

L47\*W55\*H110CM Size

30KG Weight

60W Power

Color **Customized Color** 

Player 1 play

110V/220V Voltage

Type Coin Operated arcade machine

English Version

Warranty 12 Months+Life time technology support

CE Certificate

Suitable for Game center, carnival, shopping mall, gym, amusement park.













## MINI DOLL MACHINE







# **CLIP ON GIFT DISPLAY**





















### Applicable site





market

pedestrian street







Wal-Mart



brand store



**Quangzhou Xunying Animation Technology Co., Ltd.** 





+86-15011936333 a770100411@gmail.com



© coin-gamemachine.com

Guangzhou Panyu Mingjiang Hose Co., Ltd. (North of Xieshi Highway)