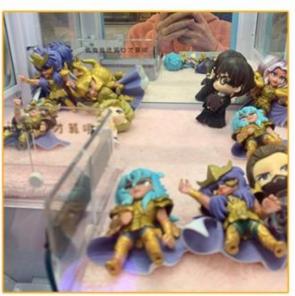

-003 Xunying Crane Machine, Plush Toy Doll Grabber machine Place of Origin: Brand Name: Model Number: Type:

>3 Years Is\_customized: Yes

Age: Plug Type: Size: all kinds of plugs 55\*47\*110CM Product name: Mini Claw Crane Machine Warranty: 12 Months 1 Person 7-15 Working Days Weight: 30KG Capacity: Certificate: CE Certificate Delivery time: Picture Shows OEM Welcomed Color: Service:

Claw Crane machine Name

L47\*W55\*H110CM Size

30KG Weight

60W Power

Color **Customized Color** 

Player 1 play

110V/220V Voltage

Type Coin Operated arcade machine

English Version

Warranty 12 Months+Life time technology support

CE Certificate

Suitable for Game center, carnival, shopping mall, gym, amusement park.













## MINI DOLL MACHINE







# **CLIP ON GIFT DISPLAY**





















### Applicable site





market

pedestrian street







Wal-Mart



brand store



**Quangzhou Xunying Animation Technology Co., Ltd.** 





+86-15011936333 a770100411@gmail.com



© coin-gamemachine.com

Guangzhou Panyu Mingjiang Hose Co., Ltd. (North of Xieshi Highway)