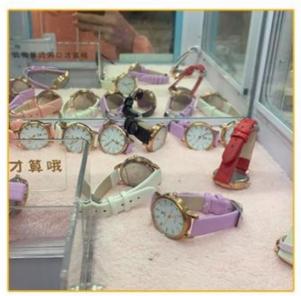

XY-003 Xunying Crane Machine, Plush Toy Doll Grabber machine Place of Origin: Brand Name: Model Number: Type:

>3 Years Is\_customized: Yes

Age: Plug Type: Size: all kinds of plugs 55\*47\*110CM Product name: Mini Claw Crane Machine Warranty: 12 Months 1 Person 7-15 Working Days Weight: 30KG Capacity: Certificate: CE Certificate Delivery time: Picture Shows OEM Welcomed Color: Service:

Claw Crane machine Name

L47\*W55\*H110CM Size

30KG Weight

60W Power

Color **Customized Color** 

Player 1 play

110V/220V Voltage

Type Coin Operated arcade machine

English Version

Warranty 12 Months+Life time technology support

CE Certificate

Suitable for Game center, carnival, shopping mall, gym, amusement park.













## MINI DOLL MACHINE







# **CLIP ON GIFT DISPLAY**





















### Applicable site





market

pedestrian street







Wal-Mart



brand store



**Quangzhou Xunying Animation Technology Co., Ltd.** 





+86-15011936333 a770100411@gmail.com



© coin-gamemachine.com

Guangzhou Panyu Mingjiang Hose Co., Ltd. (North of Xieshi Highway)