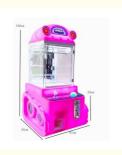

#### Overview

**Essential details** 

Guangdong, China XY-003 Xunying Crane Machine, Plush Toy Doll Grabber machine Place of Origin: Brand Name: Model Number: Type:

>3 Years Is\_customized: Yes

Age: Plug Type: Size: all kinds of plugs 55\*47\*110CM Product name: Mini Claw Crane Machine Warranty: 12 Months 1 Person 7-15 Working Days Weight: 30KG Capacity: Certificate: CE Certificate Delivery time: Picture Shows OEM Welcomed Color: Service:

Claw Crane machine Name

L47\*W55\*H110CM Size

30KG Weight

60W Power

Color **Customized Color** 

Player 1 play

110V/220V Voltage

Type Coin Operated arcade machine