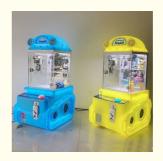

# 30KG Plush Toys Vending Game Machine Coin Operated Claw Dolls Machine for Your Benefit

#### Overview

**Essential details** 

Guangdong, China XY-003 Xunying Crane Machine, Plush Toy Doll Grabber machine Place of Origin: Brand Name: Model Number: Type:

>3 Years Is\_customized: Yes

Age: Plug Type: Size: all kinds of plugs 55\*47\*110CM Product name: Mini Claw Crane Machine Warranty: 12 Months 1 Person 7-15 Working Days Weight: 30KG Capacity: Certificate: CE Certificate Delivery time: Picture Shows OEM Welcomed Color: Service:

Claw Crane machine Name

L47\*W55\*H110CM Size

30KG Weight

60W Power

Color **Customized Color** 

Player 1 play

110V/220V Voltage

Type Coin Operated arcade machine