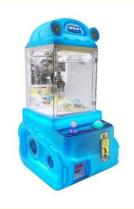

#### Overview

**Essential details** 

Guangdong, China XY-003 Xunying Crane Machine, Plush Toy Doll Grabber machine Place of Origin: Brand Name: Model Number: Type:

>3 Years Is\_customized: Yes

Age: Plug Type: Size: all kinds of plugs 55\*47\*110CM Product name: Mini Claw Crane Machine Warranty: 12 Months 1 Person 7-15 Working Days Weight: 30KG Capacity: Certificate: CE Certificate Delivery time: Picture Shows OEM Welcomed Color: Service:

Claw Crane machine Name

L47\*W55\*H110CM Size

30KG Weight

60W Power

Color **Customized Color** 

Player 1 play

110V/220V Voltage

Type Coin Operated arcade machine