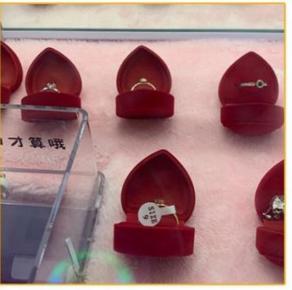

ngdong, China XY-003 Xunying Crane Machine, Plush Toy Doll Grabber machine Place of Origin: Brand Name: Model Number: Type:

>3 Years Is\_customized: Yes

Age: Plug Type: Size: all kinds of plugs 55\*47\*110CM Product name: Mini Claw Crane Machine Warranty: 12 Months 1 Person 7-15 Working Days Weight: 30KG Capacity: Certificate: CE Certificate Delivery time: Picture Shows OEM Welcomed Color: Service:

Claw Crane machine Name

L47\*W55\*H110CM Size

30KG Weight

60W Power

Color **Customized Color** 

Player 1 play

110V/220V Voltage

Type Coin Operated arcade machine

English Version

Warranty 12 Months+Life time technology support

CE Certificate

Suitable for Game center, carnival, shopping mall, gym, amusement park.













## MINI DOLL MACHINE







# **CLIP ON GIFT DISPLAY**





















### Applicable site





market

pedestrian street







Wal-Mart



brand store



**Quangzhou Xunying Animation Technology Co., Ltd.** 





+86-15011936333 a770100411@gmail.com



© coin-gamemachine.com

Guangzhou Panyu Mingjiang Hose Co., Ltd. (North of Xieshi Highway)