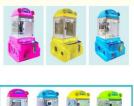

# 30KG Plush Toys Vending Game Machine Coin Operated Claw Dolls Machine for Your Benefit

#### Overview

**Essential details** 

Guangdong, China XY-003 Xunying Crane Machine, Plush Toy Doll Grabber machine Place of Origin: Brand Name: Model Number: Type:

>3 Years Is\_customized: Yes

Age: Plug Type: Size: all kinds of plugs 55\*47\*110CM Product name: Mini Claw Crane Machine Warranty: 12 Months 1 Person 7-15 Working Days Weight: 30KG Capacity: Certificate: CE Certificate Delivery time: Picture Shows OEM Welcomed Color: Service:

Claw Crane machine Name

L47\*W55\*H110CM Size

30KG Weight

60W Power

Color **Customized Color** 

Player 1 play

110V/220V Voltage

Type Coin Operated arcade machine