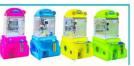

# 30KG Plush Toys Vending Game Machine Coin Operated Claw Dolls Machine for Your Benefit

#### Overview

**Essential details** 

Guangdong, China XY-003 Xunying Crane Machine, Plush Toy Doll Grabber machine Place of Origin: Brand Name: Model Number: Type:

>3 Years Is\_customized: Yes

Age: Plug Type: Size: all kinds of plugs 55\*47\*110CM Product name: Mini Claw Crane Machine Warranty: 12 Months 1 Person 7-15 Working Days Weight: 30KG Capacity: Certificate: CE Certificate Delivery time: Picture Shows OEM Welcomed Color: Service:

Claw Crane machine Name

L47\*W55\*H110CM Size

30KG Weight

60W Power

Color **Customized Color** 

Player 1 play

110V/220V Voltage

Type Coin Operated arcade machine