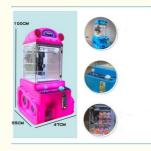

# 30KG Plush Toys Vending Game Machine Coin Operated Claw Dolls Machine for Your Benefit

#### Overview

**Essential details** 

Guangdong, China XY-003 Xunying Crane Machine, Plush Toy Doll Grabber machine Place of Origin: Brand Name: Model Number: Type:

>3 Years Is\_customized: Yes

Age: Plug Type: Size: all kinds of plugs 55\*47\*110CM Product name: Mini Claw Crane Machine Warranty: 12 Months 1 Person 7-15 Working Days Weight: 30KG Capacity: Certificate: CE Certificate Delivery time: Picture Shows OEM Welcomed Color: Service:

Claw Crane machine Name

L47\*W55\*H110CM Size

30KG Weight

60W Power

Color **Customized Color** 

Player 1 play

110V/220V Voltage

Type Coin Operated arcade machine