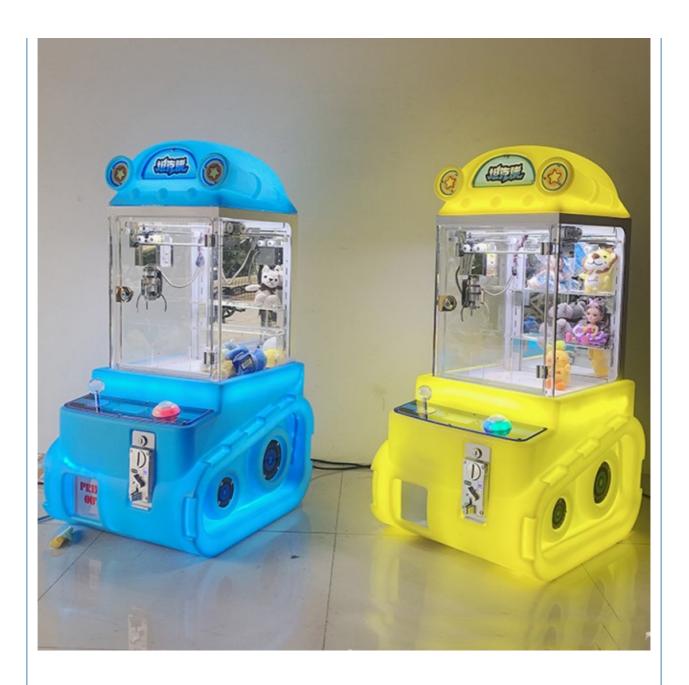

**Products Description**

#### Overview

**Essential details** 

Guangdong, China XY-003 Xunying Crane Machine, Plush Toy Doll Grabber machine Place of Origin: Brand Name: Model Number: Type:

>3 Years Is\_customized: Yes

Age: Plug Type: Size: all kinds of plugs 55\*47\*110CM Product name: Mini Claw Crane Machine Warranty: 12 Months 1 Person 7-15 Working Days Weight: 30KG Capacity: Certificate: CE Certificate Delivery time: Picture Shows OEM Welcomed Color: Service:

Claw Crane machine Name

L47\*W55\*H110CM Size

30KG Weight

60W Power

Color **Customized Color** 

Player 1 play

110V/220V Voltage

Type Coin Operated arcade machine

English Version

Warranty 12 Months+Life time technology support

CE Certificate

Suitable for Game center, carnival, shopping mall, gym, amusement park.













## MINI DOLL MACHINE







# **CLIP ON GIFT DISPLAY**





















### Applicable site





market

pedestrian street







Wal-Mart



brand store



**Quangzhou Xunying Animation Technology Co., Ltd.** 





+86-15011936333 a770100411@gmail.com



© coin-gamemachine.com

Guangzhou Panyu Mingjiang Hose Co., Ltd. (North of Xieshi Highway)