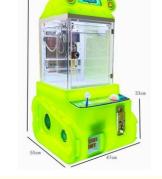

#### Overview

**Essential details** 

Guangdong, China XY-003 Xunying Crane Machine, Plush Toy Doll Grabber machine Place of Origin: Brand Name: Model Number: Type:

>3 Years Is\_customized: Yes

Age: Plug Type: Size: all kinds of plugs 55\*47\*110CM Product name: Mini Claw Crane Machine Warranty: 12 Months 1 Person 7-15 Working Days Weight: 30KG Capacity: Certificate: CE Certificate Delivery time: Picture Shows OEM Welcomed Color: Service:

Claw Crane machine Name

L47\*W55\*H110CM Size

30KG Weight

60W Power

Color **Customized Color** 

Player 1 play

110V/220V Voltage

Type Coin Operated arcade machine