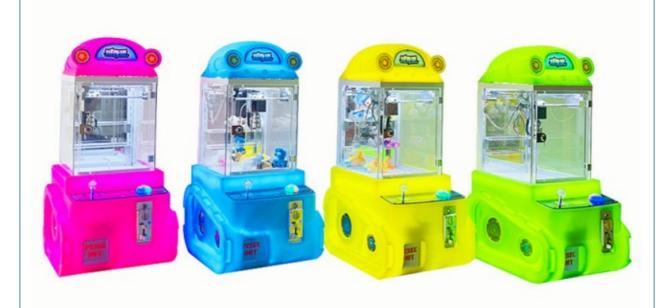

Products Description**

#### Overview

**Essential details** 

Guangdong, China XY-003 Xunying Crane Machine, Plush Toy Doll Grabber machine Place of Origin: Brand Name: Model Number: Type:

>3 Years Is\_customized: Yes

Age: Plug Type: Size: all kinds of plugs 55\*47\*110CM Product name: Mini Claw Crane Machine Warranty: 12 Months 1 Person 7-15 Working Days Weight: 30KG Capacity: Certificate: CE Certificate Delivery time: Picture Shows OEM Welcomed Color: Service:

Claw Crane machine Name

L47\*W55\*H110CM Size

30KG Weight

60W Power

Color **Customized Color** 

Player 1 play

110V/220V Voltage

Type Coin Operated arcade machine

English Version

Warranty 12 Months+Life time technology support

CE Certificate

Suitable for Game center, carnival, shopping mall, gym, amusement park.













## MINI DOLL MACHINE







# **CLIP ON GIFT DISPLAY**





















### Applicable site





market

pedestrian street







Wal-Mart



brand store



**Quangzhou Xunying Animation Technology Co., Ltd.** 





+86-15011936333 a770100411@gmail.com



© coin-gamemachine.com

Guangzhou Panyu Mingjiang Hose Co., Ltd. (North of Xieshi Highway)