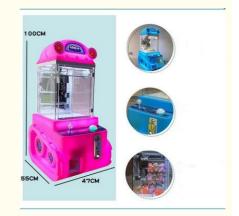

## Overview

| •••••                                                                                                                      |                                                                                           |                                                                                                                                                                                                                                                    |
|----------------------------------------------------------------------------------------------------------------------------|-------------------------------------------------------------------------------------------|----------------------------------------------------------------------------------------------------------------------------------------------------------------------------------------------------------------------------------------------------|
| Essential details<br>Place of Origin:<br>Model Number:<br>Age:<br>Plug Type:<br>Size:<br>Weight:<br>Certificate:<br>Color: | XY-003 T<br>>3 Years<br>all kinds of plugs P<br>55*47*110CM V<br>30KG<br>CE Certificate E | rand Name: Xunying<br>Type: Crane Machine, Plush Toy Doll Grabber machine<br>Is_customized: Yes<br>Product name: Mini Claw Crane Machine<br>Warranty: 12 Months<br>Capacity: 1 Person<br>Delivery time: 7-15 Working Days<br>Service: OEM Welcomed |
| Name                                                                                                                       | Claw Crane machine                                                                        |                                                                                                                                                                                                                                                    |
| Size                                                                                                                       | L47*W55*H110CM                                                                            |                                                                                                                                                                                                                                                    |
| Weight                                                                                                                     | 30KG                                                                                      |                                                                                                                                                                                                                                                    |
| Power                                                                                                                      | 60W                                                                                       |                                                                                                                                                                                                                                                    |
| Color                                                                                                                      | Customized Color                                                                          |                                                                                                                                                                                                                                                    |
| Player                                                                                                                     | 1 play                                                                                    |                                                                                                                                                                                                                                                    |
| Voltage                                                                                                                    | 110V/220V                                                                                 |                                                                                                                                                                                                                                                    |
| Туре                                                                                                                       | Coin Operated arcade machine                                                              | 9                                                                                                                                                                                                                                                  |
| Version                                                                                                                    | English                                                                                   |                                                                                                                                                                                                                                                    |
| Warranty                                                                                                                   | 12 Months+Life time technolog                                                             | y support                                                                                                                                                                                                                                          |
| Certificate                                                                                                                | CE                                                                                        |                                                                                                                                                                                                                                                    |
| Suitable for                                                                                                               | Game center, carnival, shopping                                                           | g mall,gym,amusement park.                                                                                                                                                                                                                         |
|                                                                                                                            |                                                                                           |                                                                                                                                                                                                                                                    |

# **MINI DOLL MACHINE**