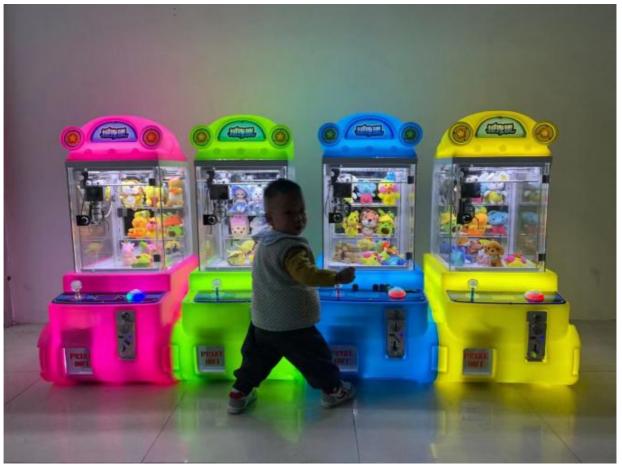

## Mini Arcade Claw Doll Game Machine Age 3 Years Coin Operated Toy Claw Crane Machine

#### **Product Specification**

• Type: Crane Machine, Claw Machine Arcade For Sale >3 Years • Age: Yes Is\_customized: • Plug Type: **US PLUG** Toy Claw Machine Arcade For Sale • Name: **Claw Machine** • Keywords: 110V/220V • Voltage: • Operated System: Coin Uoperated • Suitable For: Arcade Game Center 12 Months/Lifetime Maintenance • Warranty: • Material: Metal+Acrylic / Customize Service: **OEM Service** • Weight: 30KG • Highlight: arcade toy claw machine,