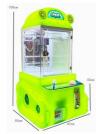

## Overview

| •••••                                                                                                                      |                                                                                           |                                                                                                                                                                                                                                                    |
|----------------------------------------------------------------------------------------------------------------------------|-------------------------------------------------------------------------------------------|----------------------------------------------------------------------------------------------------------------------------------------------------------------------------------------------------------------------------------------------------|
| Essential details<br>Place of Origin:<br>Model Number:<br>Age:<br>Plug Type:<br>Size:<br>Weight:<br>Certificate:<br>Color: | XY-003 T<br>>3 Years<br>all kinds of plugs P<br>55*47*110CM V<br>30KG<br>CE Certificate E | rand Name: Xunying<br>Type: Crane Machine, Plush Toy Doll Grabber machine<br>Is_customized: Yes<br>Product name: Mini Claw Crane Machine<br>Warranty: 12 Months<br>Capacity: 1 Person<br>Delivery time: 7-15 Working Days<br>Service: OEM Welcomed |
| Name                                                                                                                       | Claw Crane machine                                                                        |                                                                                                                                                                                                                                                    |
| Size                                                                                                                       | L47*W55*H110CM                                                                            |                                                                                                                                                                                                                                                    |
| Weight                                                                                                                     | 30KG                                                                                      |                                                                                                                                                                                                                                                    |
| Power                                                                                                                      | 60W                                                                                       |                                                                                                                                                                                                                                                    |
| Color                                                                                                                      | Customized Color                                                                          |                                                                                                                                                                                                                                                    |
| Player                                                                                                                     | 1 play                                                                                    |                                                                                                                                                                                                                                                    |
| Voltage                                                                                                                    | 110V/220V                                                                                 |                                                                                                                                                                                                                                                    |
| Туре                                                                                                                       | Coin Operated arcade machine                                                              | 9                                                                                                                                                                                                                                                  |
| Version                                                                                                                    | English                                                                                   |                                                                                                                                                                                                                                                    |
| Warranty                                                                                                                   | 12 Months+Life time technolog                                                             | y support                                                                                                                                                                                                                                          |
| Certificate                                                                                                                | CE                                                                                        |                                                                                                                                                                                                                                                    |
| Suitable for                                                                                                               | Game center, carnival, shopping                                                           | g mall,gym,amusement park.                                                                                                                                                                                                                         |
|                                                                                                                            |                                                                                           |                                                                                                                                                                                                                                                    |

# **MINI DOLL MACHINE**