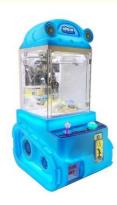

## Overview

| •••••                                                                                                                      |                                                                                           |                                                                                                                                                                                                                                                    |
|----------------------------------------------------------------------------------------------------------------------------|-------------------------------------------------------------------------------------------|----------------------------------------------------------------------------------------------------------------------------------------------------------------------------------------------------------------------------------------------------|
| Essential details<br>Place of Origin:<br>Model Number:<br>Age:<br>Plug Type:<br>Size:<br>Weight:<br>Certificate:<br>Color: | XY-003 T<br>>3 Years<br>all kinds of plugs P<br>55*47*110CM V<br>30KG<br>CE Certificate E | rand Name: Xunying<br>Type: Crane Machine, Plush Toy Doll Grabber machine<br>Is_customized: Yes<br>Product name: Mini Claw Crane Machine<br>Warranty: 12 Months<br>Capacity: 1 Person<br>Delivery time: 7-15 Working Days<br>Service: OEM Welcomed |
| Name                                                                                                                       | Claw Crane machine                                                                        |                                                                                                                                                                                                                                                    |
| Size                                                                                                                       | L47*W55*H110CM                                                                            |                                                                                                                                                                                                                                                    |
| Weight                                                                                                                     | 30KG                                                                                      |                                                                                                                                                                                                                                                    |
| Power                                                                                                                      | 60W                                                                                       |                                                                                                                                                                                                                                                    |
| Color                                                                                                                      | Customized Color                                                                          |                                                                                                                                                                                                                                                    |
| Player                                                                                                                     | 1 play                                                                                    |                                                                                                                                                                                                                                                    |
| Voltage                                                                                                                    | 110V/220V                                                                                 |                                                                                                                                                                                                                                                    |
| Туре                                                                                                                       | Coin Operated arcade machine                                                              | 9                                                                                                                                                                                                                                                  |
| Version                                                                                                                    | English                                                                                   |                                                                                                                                                                                                                                                    |
| Warranty                                                                                                                   | 12 Months+Life time technolog                                                             | y support                                                                                                                                                                                                                                          |
| Certificate                                                                                                                | CE                                                                                        |                                                                                                                                                                                                                                                    |
| Suitable for                                                                                                               | Game center, carnival, shopping                                                           | g mall,gym,amusement park.                                                                                                                                                                                                                         |
|                                                                                                                            |                                                                                           |                                                                                                                                                                                                                                                    |

# **MINI DOLL MACHINE**