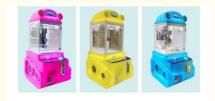

## Coin Operated Prize Vending Game Arcade Machine Ideal for Arcade Game Center 110V/220V

#### **Basic Information**

- Place of Origin:
- Brand Name:
- Model Number:
- Price:
- Guangdong, China
- Faster XY-003
- ber:
  - \$239.00/pieces 1-509 pieces





#### **Product Specification**

• Type: Crane Machine, Claw Machine Arcade For Sale >3 Years • Age: Yes Is\_customized: • Plug Type: **US PLUG** Toy Claw Machine Arcade For Sale • Name: **Claw Machine** • Keywords: 110V/220V • Voltage: • Operated System: Coin Uoperated • Suitable For: Arcade Game Center 12 Months/Lifetime Maintenance • Warranty: • Material: Metal+Acrylic / Customize Service: **OEM Service** • Weight: 30KG • Highlight: arcade toy claw machine,



#### More Images









## Product Description

## Products Description

## Overview

| •••••                                                                                                                      |                                                                                           |