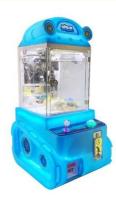

## Coin Operated Prize Vending Game Arcade Machine Ideal for Arcade Game Center 110V/220V

#### **Basic Information**

- Place of Origin:
- Brand Name:
- Model Number:
- Price:
- Guangdong, China
- Faster XY-003
- ber:
  - \$239.00/pieces 1-509 pieces





#### **Product Specification**

• Type: Crane Machine, Claw Machine Arcade For Sale >3 Years • Age: Yes Is\_customized: • Plug Type: **US PLUG** Toy Claw Machine Arcade For Sale • Name: **Claw Machine** • Keywords: 110V/220V • Voltage: • Operated System: Coin Uoperated • Suitable For: Arcade Game Center 12 Months/Lifetime Maintenance • Warranty: • Material: Metal+Acrylic / Customize Service: **OEM Service** • Weight: 30KG • Highlight: arcade toy claw machine,



#### More Images









## Product Description

## Products Description

## Overview

| •••••                                                                                                                      |                                                                                           |                                                                                                                                                                                                                                                    |
|----------------------------------------------------------------------------------------------------------------------------|-------------------------------------------------------------------------------------------|----------------------------