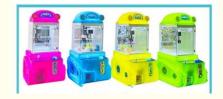

## Coin Operated Prize Vending Game Arcade Machine Ideal for Arcade Game Center 110V/220V

#### **Basic Information**

- Place of Origin:
- Brand Name:
- Model Number:
- Price:
- Guangdong, China
- Faster XY-003
- ber:
  - \$239.00/pieces 1-509 pieces





#### **Product Specification**

• Type: Crane Machine, Claw Machine Arcade For Sale >3 Years • Age: Yes Is\_customized: • Plug Type: **US PLUG** Toy Claw Machine Arcade For Sale • Name: **Claw Machine** • Keywords: 110V/220V • Voltage: • Operated System: Coin Uoperated • Suitable For: Arcade Game Center 12 Months/Lifetime Maintenance • Warranty: • Material: Metal+Acrylic / Customize Service: **OEM Service** • Weight: 30KG • Highlight: arcade toy claw machine,



#### More Images









## Product Description

## Products Description

## Overview

| •••••                                                                                                                      |                                                                                           |