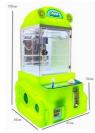

## Coin Operated Prize Vending Game Arcade Machine Ideal for Arcade Game Center 110V/220V

#### **Basic Information**

- Place of Origin:
- Brand Name:
- Model Number:
- Price:
- Guangdong, China
- Faster XY-003
- ber:
  - \$239.00/pieces 1-509 pieces





#### **Product Specification**

• Type: Crane Machine, Claw Machine Arcade For Sale >3 Years • Age: Yes Is\_customized: • Plug Type: **US PLUG** Toy Claw Machine Arcade For Sale • Name: **Claw Machine** • Keywords: 110V/220V • Voltage: • Operated System: Coin Uoperated • Suitable For: Arcade Game Center 12 Months/Lifetime Maintenance • Warranty: • Material: Metal+Acrylic / Customize Service: **OEM Service** • Weight: 30KG • Highlight: arcade toy claw machine,



#### More Images









## Product Description

## Products Description

## Overview

| •••••                                                                                                                      |                                                                                           |                                                                                                                                                                                                                                                    |
|----------------------------------------------------------------------------------------------------------------------------|-------------------------------------------------------------------------------------------|------------------------------------------------