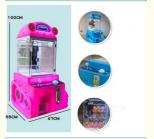

## Coin Operated Prize Vending Game Arcade Machine Ideal for Arcade Game Center 110V/220V

#### **Basic Information**

- Place of Origin:
- Brand Name:
- Model Number:
- Price:
- Guangdong, China
- Faster XY-003
- ber:
  - \$239.00/pieces 1-509 pieces





#### **Product Specification**

• Type: Crane Machine, Claw Machine Arcade For Sale >3 Years • Age: Yes Is\_customized: • Plug Type: **US PLUG** Toy Claw Machine Arcade For Sale • Name: **Claw Machine** • Keywords: 110V/220V • Voltage: • Operated System: Coin Uoperated • Suitable For: Arcade Game Center 12 Months/Lifetime Maintenance • Warranty: • Material: Metal+Acrylic / Customize Service: **OEM Service** • Weight: 30KG • Highlight: arcade toy claw machine,



#### More Images









## Product Description

## Products Description

## Overview

| •••••                                                                                                                      |                                                                                           |                                                                                                                                                                                                                                                    |
|----------------------------------------------------------------------------------------------------------------------------|-------------------------------------------------------------------------------------------|------------------------------------------------------