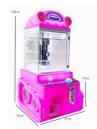

## Coin Operated Prize Vending Game Arcade Machine Ideal for Arcade Game Center 110V/220V

#### **Basic Information**

- Place of Origin:
- Brand Name:
- Model Number:
- Price:
- Guangdong, China
- Faster XY-003
- ber:
  - \$239.00/pieces 1-509 pieces





#### **Product Specification**

• Type: Crane Machine, Claw Machine Arcade For Sale >3 Years • Age: Yes Is\_customized: • Plug Type: **US PLUG** Toy Claw Machine Arcade For Sale • Name: **Claw Machine** • Keywords: 110V/220V • Voltage: • Operated System: Coin Uoperated • Suitable For: Arcade Game Center 12 Months/Lifetime Maintenance • Warranty: • Material: Metal+Acrylic / Customize Service: **OEM Service** • Weight: 30KG • Highlight: arcade toy claw machine,



#### More Images









## Product Description

## Products Description

## Overview

| •••••                                                                                                                      |                                                                                           |                                                                                                                                                                                                                                                    |
|----------------------------------------------------------------------------------------------------------------------------|-------------------------------------------------------------------------------------------|----------------------------------------------------