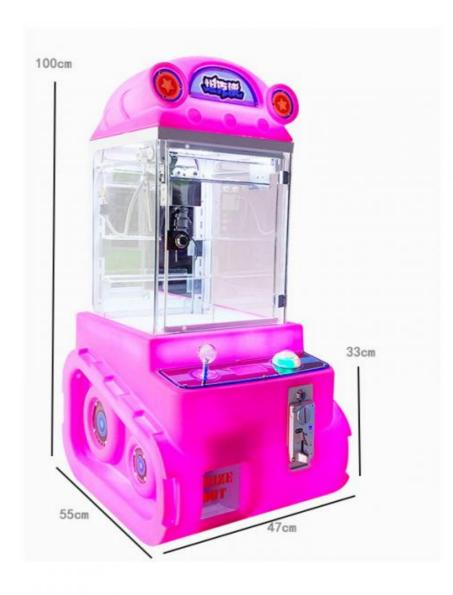

## Overview

| •••••                                                                                                                      |                                                                                           |                                                                                                                                                                                                                                                    |
|----------------------------------------------------------------------------------------------------------------------------|-------------------------------------------------------------------------------------------|----------------------------------------------------------------------------------------------------------------------------------------------------------------------------------------------------------------------------------------------------|
| Essential details<br>Place of Origin:<br>Model Number:<br>Age:<br>Plug Type:<br>Size:<br>Weight:<br>Certificate:<br>Color: | XY-003 T<br>>3 Years<br>all kinds of plugs P<br>55*47*110CM V<br>30KG<br>CE Certificate E | rand Name: Xunying<br>Type: Crane Machine, Plush Toy Doll Grabber machine<br>Is_customized: Yes<br>Product name: Mini Claw Crane Machine<br>Warranty: 12 Months<br>Capacity: 1 Person<br>Delivery time: 7-15 Working Days<br>Service: OEM Welcomed |
| Name                                                                                                                       | Claw Crane machine                                                                        |                                                                                                                                                                                                                                                    |
| Size                                                                                                                       | L47*W55*H110CM                                                                            |                                                                                                                                                                                                                                                    |
| Weight                                                                                                                     | 30KG                                                                                      |                                                                                                                                                                                                                                                    |
| Power                                                                                                                      | 60W                                                                                       |                                                                                                                                                                                                                                                    |
| Color                                                                                                                      | Customized Color                                                                          |                                                                                                                                                                                                                                                    |
| Player                                                                                                                     | 1 play                                                                                    |                                                                                                                                                                                                                                                    |
| Voltage                                                                                                                    | 110V/220V                                                                                 |                                                                                                                                                                                                                                                    |
| Туре                                                                                                                       | Coin Operated arcade machine                                                              | 9                                                                                                                                                                                                                                                  |
| Version                                                                                                                    | English                                                                                   |                                                                                                                                                                                                                                                    |
| Warranty                                                                                                                   | 12 Months+Life time technolog                                                             | y support                                                                                                                                                                                                                                          |
| Certificate                                                                                                                | CE                                                                                        |                                                                                                                                                                                                                                                    |
| Suitable for                                                                                                               | Game center, carnival, shopping                                                           | g mall,gym,amusement park.                                                                                                                                                                                                                         |
|                                                                                                                            |                                                                                           |                                                                                                                                                                                                                                                    |