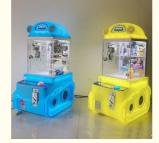

## Coin Operated Prize Vending Game Arcade Machine Ideal for Arcade Game Center 110V/220V

#### **Basic Information**

- Place of Origin:
- Brand Name:
- Model Number:
- Price:
- Guangdong, China
- Faster XY-003
- ber:
  - \$239.00/pieces 1-509 pieces





#### **Product Specification**

• Type: Crane Machine, Claw Machine Arcade For Sale >3 Years • Age: Yes Is\_customized: • Plug Type: **US PLUG** Toy Claw Machine Arcade For Sale • Name: **Claw Machine** • Keywords: 110V/220V • Voltage: • Operated System: Coin Uoperated • Suitable For: Arcade Game Center 12 Months/Lifetime Maintenance • Warranty: • Material: Metal+Acrylic / Customize Service: **OEM Service** • Weight: 30KG • Highlight: arcade toy claw machine,



#### More Images









## Product Description

## Products Description

## Overview

| •••••                                                                                                                      |                                                                                           |                                                                                                                                                                                                                                                    |
|----------------------------------------------------------------------------------------------------------------------------|-------------------------------------------------------------------------------------------|--------------------------------------------------