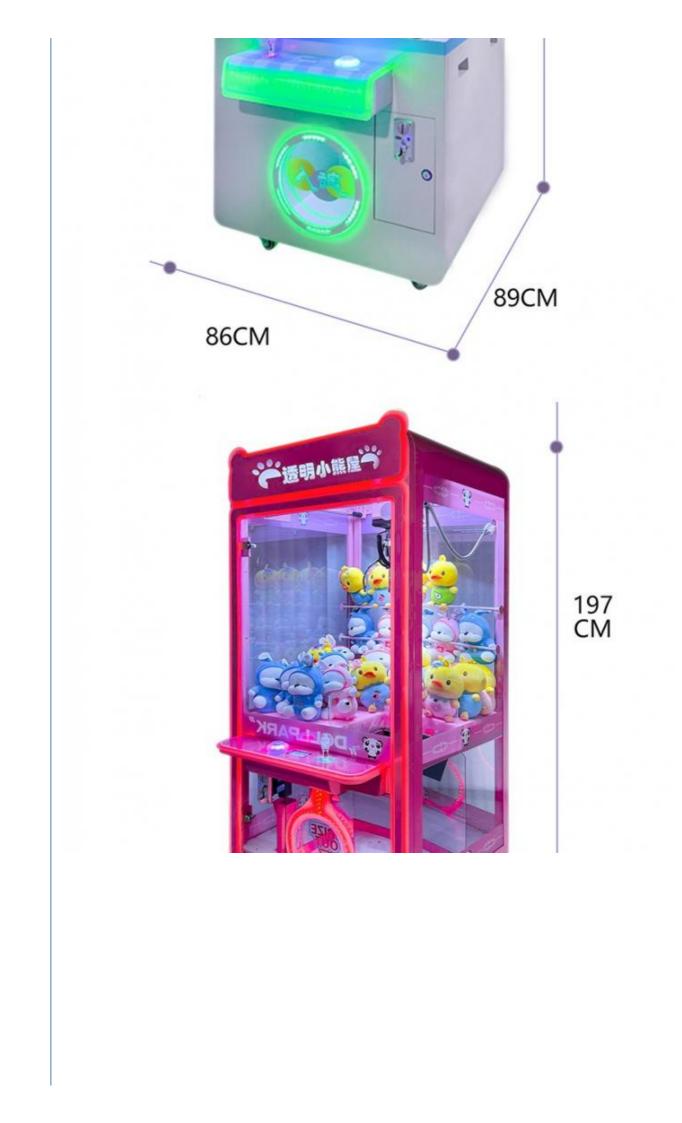

e,



#### More Images



### **Products Description**

### **Overview**

#### Essential details

Place of Origin: Model Number: Age: Plug Type: Material: Voltage (V): Player Quantity: Product Name Туре Product Dimension **Operating Power** Packaging Size

Guangdong, China XY-CM20 >3 Years, >6 Years, >8 Years US PLUG Metal + Plastic 110/220 1 Toy Claw Crane Machine Gift game machine 900\*880\*2000M Μ

80W

Μ

1000\*900\*2100M

Xunying Crane Machine Brand Name: Type: is\_customized: Yes Product Name: Toy Crane Claw Machine 900\*880\*2000mm Coin operated/Bill acceptor Product Size: Operation: Certificate: CE certificate Model Number XY-CM20 Material Metals+Plastic Color Pink / Green Voltage 110/220V

100Kgs



Packaging

**Our Product Introduction** 







# DOLL MACHINE SCENE PHOTO











## WARRANTY

All our machines are under 12 months warranty. If any problems occur within the warranty period under common

usage. We will offer repair service or replace for free. Any charge for repairing and material will be undertaken by