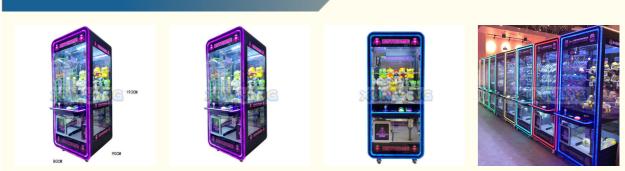

# Plug Type US PLUG 900\*880\*2000mm Coin Operated Prize Vending Claw **Game Machine**

### **Basic Information**

- Place of Origin:
- Brand Name:
- Model Number:
- Price:
- Guangdong, China

- Xunying
- XY-CM20
- \$420.00/pieces 1-509 pieces



#### **Product Specification**

• Type: • Age:

Is\_customized:

• Plug Type: • Name:

• Suitable For:

• Warranty:

Color:

• Player:

• Weight: • Highlight:

• Size: • Voltage:

• Product Name: Material:

- Crane Machine
- >3 Years, >6 Years, >8 Years Yes **US PLUG**
- - Toy Crane Claw Machine
  - Amusement Game Center
  - Crane Machine
  - Metal+acrylic+plastic
    - 12 Months/Lifetime Maintenance
      - Picture
    - 1 Player
    - 900\*880\*2000mm
    - 110V/220V/230V
  - 80KG
    - plug type toy claw machine,



#### More Images



### **Products Description**

### **Overview**

#### Essential details

Place of Origin: Model Number: Age: Plug Type: Material: Voltage (V): Player Quantity: Product Name Туре Product Dimension **Operating Power** Packaging Size

Guangdong, China XY-CM20 >3 Years, >6 Years, >8 Years US PLUG Metal + Plastic 110/220 1 Toy Claw Crane Machine Gift game machine 900\*880\*2000M Μ

80W

Μ

1000\*900\*2100M

Xunying Crane Machine Brand Name: Type: is\_customized: Yes Product Name: Toy Crane Claw Machine 900\*880\*2000mm Coin operated/Bill acceptor Product Size: Operation: Certificate: CE certificate Model Number XY-CM20 Material Metals+Plastic Color Pink / Green Voltage 110/220V

100Kgs



Packaging

**Our Product Introduction** 







# DOLL MACHINE SCENE PHOTO











## WARRANTY

All our