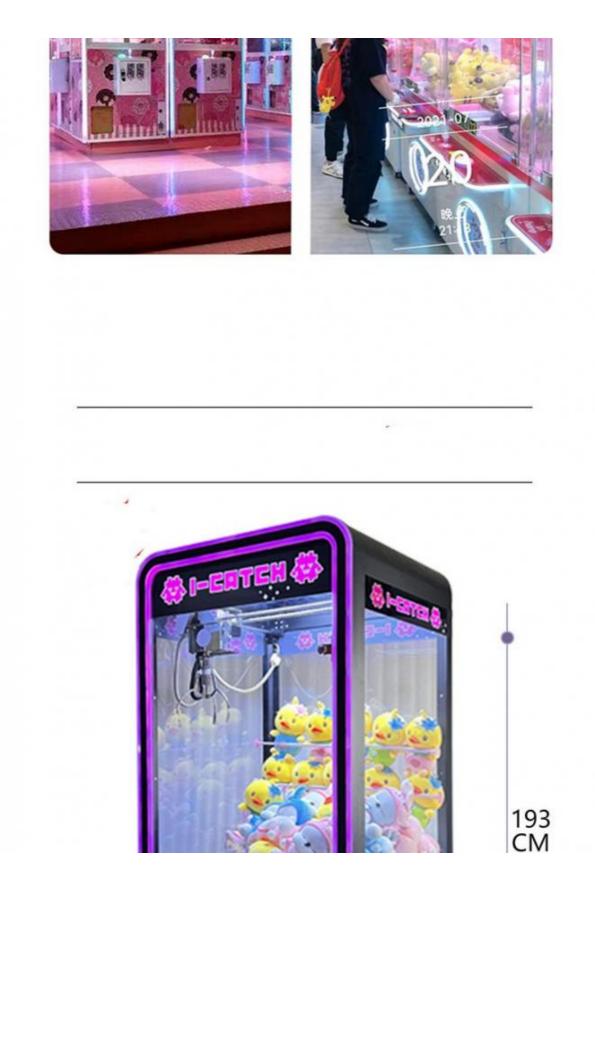

chine,



#### More Images



### **Products Description**

### **Overview**

#### Essential details

Place of Origin: Model Number: Age: Plug Type: Material: Voltage (V): Player Quantity: Product Name Туре Product Dimension **Operating Power** Packaging Size

Guangdong, China XY-CM20 >3 Years, >6 Years, >8 Years US PLUG Metal + Plastic 110/220 1 Toy Claw Crane Machine Gift game machine 900\*880\*2000M Μ

80W

Μ

1000\*900\*2100M

Xunying Crane Machine Brand Name: Type: is\_customized: Yes Product Name: Toy Crane Claw Machine 900\*880\*2000mm Coin operated/Bill acceptor Product Size: Operation: Certificate: CE certificate Model Number XY-CM20 Material Metals+Plastic Color Pink / Green Voltage 110/220V

100Kgs



Packaging

**Our Product Introduction** 







# DOLL MACHINE SCENE PHOTO











## WARRANTY

All our machines are under 12 months warranty. If any problems occur within the warranty period under common

usage. We will offer repair service or replace for free. Any charge for repairing and material will be undertaken by