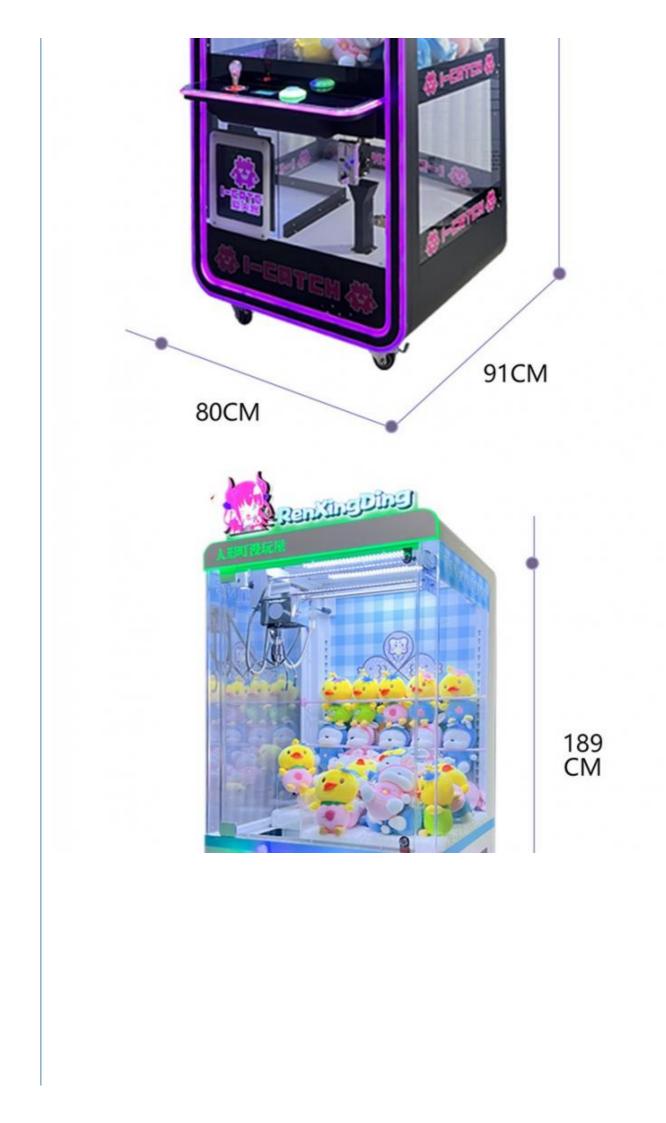

ine,



#### More Images



### **Products Description**

### **Overview**

#### Essential details

Place of Origin: Model Number: Age: Plug Type: Material: Voltage (V): Player Quantity: Product Name Туре Product Dimension **Operating Power** Packaging Size

Guangdong, China XY-CM20 >3 Years, >6 Years, >8 Years US PLUG Metal + Plastic 110/220 1 Toy Claw Crane Machine Gift game machine 900\*880\*2000M Μ

80W

Μ

1000\*900\*2100M

Xunying Crane Machine Brand Name: Type: is\_customized: Yes Product Name: Toy Crane Claw Machine 900\*880\*2000mm Coin operated/Bill acceptor Product Size: Operation: Certificate: CE certificate Model Number XY-CM20 Material Metals+Plastic Color Pink / Green Voltage 110/220V

100Kgs



Packaging

**Our Product Introduction** 







# DOLL MACHINE SCENE PHOTO











## WARRANTY

All our machines are under 12 months warranty. If any problems occur within the warranty period under common

usage. We will offer repair service or replace for free. Any charge for repairing and material will be undertaken by