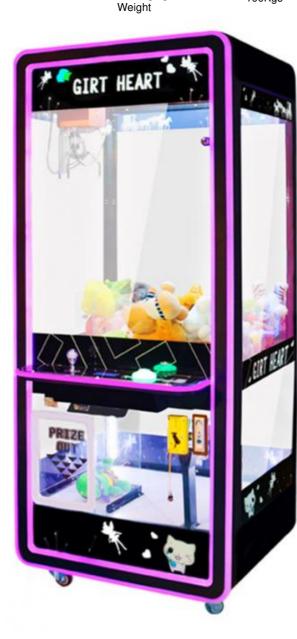

- 900\*880\*2000mm
    - 110V/220V/230V
  - 80KG
    - plug type toy claw machine,



#### More Images



### **Products Description**

### **Overview**

#### Essential details

Place of Origin: Model Number: Age: Plug Type: Material: Voltage (V): Player Quantity: Product Name Туре Product Dimension **Operating Power** Packaging Size

Guangdong, China XY-CM20 >3 Years, >6 Years, >8 Years US PLUG Metal + Plastic 110/220 1 Toy Claw Crane Machine Gift game machine 900\*880\*2000M Μ

80W

Μ

1000\*900\*2100M

Xunying Crane Machine Brand Name: Type: is\_customized: Yes Product Name: Toy Crane Claw Machine 900\*880\*2000mm Coin operated/Bill acceptor Product Size: Operation: Certificate: CE certificate Model Number XY-CM20 Material Metals+Plastic Color Pink / Green Voltage 110/220V

100Kgs



Packaging

**Our Product Introduction** 







# DOLL MACHINE SCENE PHOTO











## WARRANTY

All our machines are under 12 months warranty. If any problems occur within the warranty period under common

usage. We will offer repair service or replace for free. Any charge for repairing and material will be undertaken by