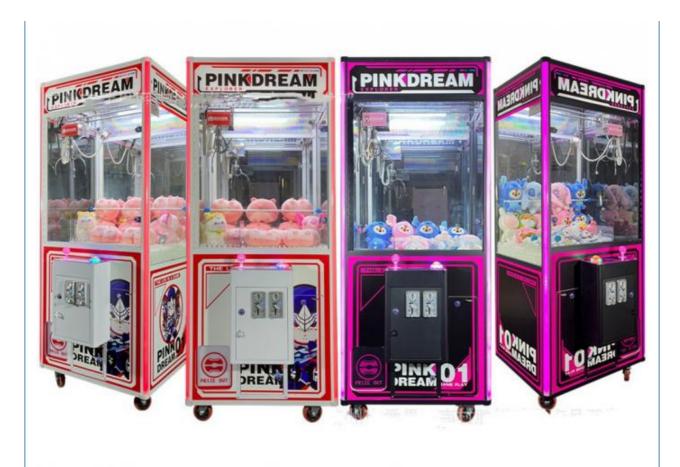

- 80KG
    - plug type toy claw machine,



#### More Images



### **Products Description**

### **Overview**

#### Essential details

Place of Origin: Model Number: Age: Plug Type: Material: Voltage (V): Player Quantity: Product Name Туре Product Dimension **Operating Power** Packaging Size

Guangdong, China XY-CM20 >3 Years, >6 Years, >8 Years US PLUG Metal + Plastic 110/220 1 Toy Claw Crane Machine Gift game machine 900\*880\*2000M Μ

80W

Μ

1000\*900\*2100M

Xunying Crane Machine Brand Name: Type: is\_customized: Yes Product Name: Toy Crane Claw Machine 900\*880\*2000mm Coin operated/Bill acceptor Product Size: Operation: Certificate: CE certificate Model Number XY-CM20 Material Metals+Plastic Color Pink / Green Voltage 110/220V

100Kgs



Packaging

**Our Product Introduction** 







# DOLL MACHINE SCENE PHOTO











## WARRANTY

All our machines are under 12 months warranty. If any problems occur within the warranty period under common

usage. We will offer repair service or replace for free. Any charge for repairing and material will be undertaken by