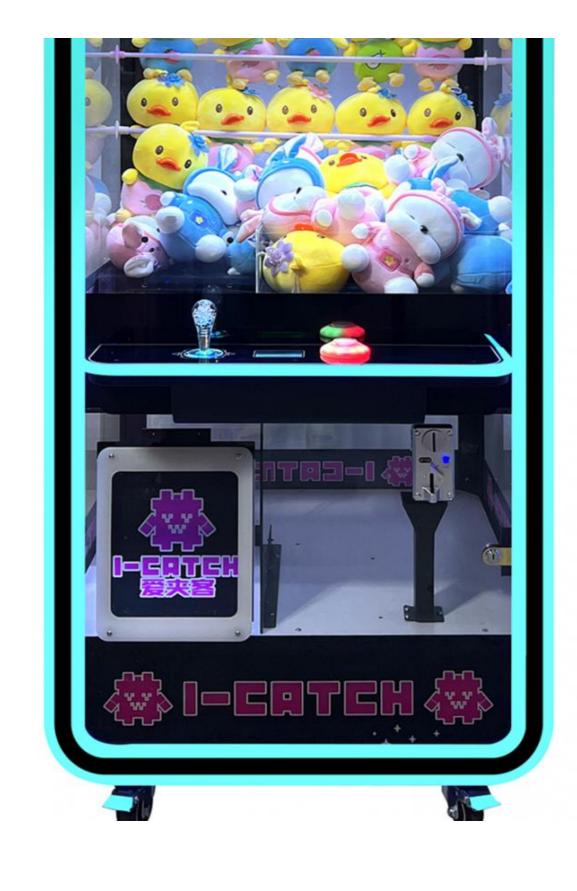

80KG
    - plug type toy claw machine,



#### More Images



### **Products Description**

### **Overview**

#### Essential details

Place of Origin: Model Number: Age: Plug Type: Material: Voltage (V): Player Quantity: Product Name Туре Product Dimension **Operating Power** Packaging Size

Guangdong, China XY-CM20 >3 Years, >6 Years, >8 Years US PLUG Metal + Plastic 110/220 1 Toy Claw Crane Machine Gift game machine 900\*880\*2000M Μ

80W

Μ

1000\*900\*2100M

Xunying Crane Machine Brand Name: Type: is\_customized: Yes Product Name: Toy Crane Claw Machine 900\*880\*2000mm Coin operated/Bill acceptor Product Size: Operation: Certificate: CE certificate Model Number XY-CM20 Material Metals+Plastic Color Pink / Green Voltage 110/220V

100Kgs



Packaging

**Our Product Introduction** 







# DOLL MACHINE SCENE PHOTO











## WARRANTY

All our machines are under 12 months warranty. If any problems occur within the warranty period under common

usage. We will offer repair service or replace for free. Any charge for repairing and material will be undertaken by