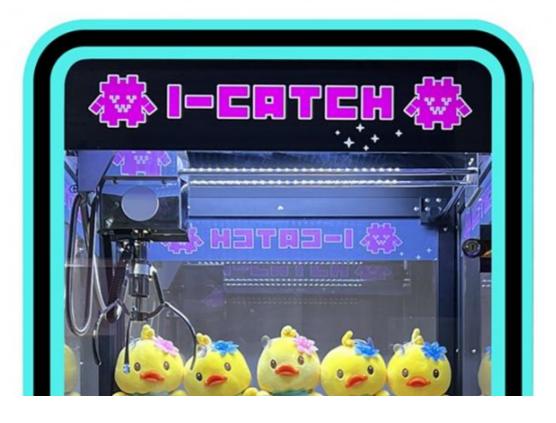

- 80KG
    - plug type toy claw machine,



#### More Images



### **Products Description**

### **Overview**

#### Essential details

Place of Origin: Model Number: Age: Plug Type: Material: Voltage (V): Player Quantity: Product Name Туре Product Dimension **Operating Power** Packaging Size

Guangdong, China XY-CM20 >3 Years, >6 Years, >8 Years US PLUG Metal + Plastic 110/220 1 Toy Claw Crane Machine Gift game machine 900\*880\*2000M Μ

80W

Μ

1000\*900\*2100M

Xunying Crane Machine Brand Name: Type: is\_customized: Yes Product Name: Toy Crane Claw Machine 900\*880\*2000mm Coin operated/Bill acceptor Product Size: Operation: Certificate: CE certificate Model Number XY-CM20 Material Metals+Plastic Color Pink / Green Voltage 110/220V

100Kgs



Packaging

**Our Product Introduction** 







# DOLL MACHINE SCENE PHOTO











## WARRANTY

All our machines are under 12 months warranty. If any problems occur within the warranty period under common

usage. We will offer repair service or replace for free. Any charge for repairing and material will be undertaken by