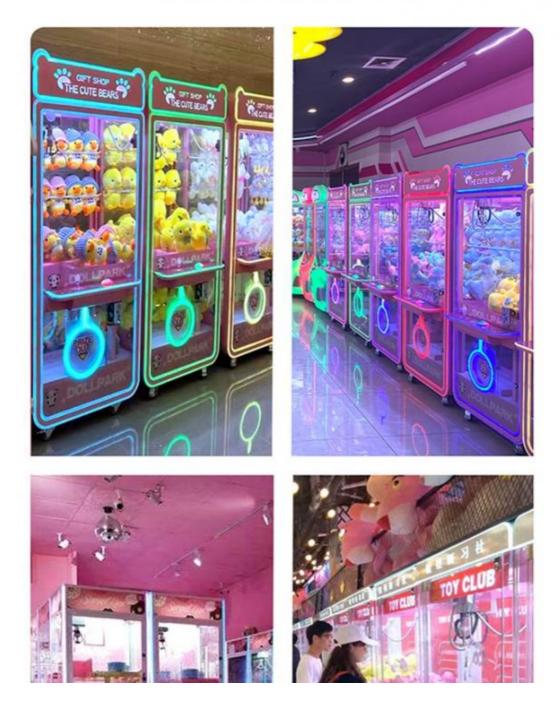

machine,



#### More Images



### **Products Description**

### **Overview**

#### Essential details

Place of Origin: Model Number: Age: Plug Type: Material: Voltage (V): Player Quantity: Product Name Туре Product Dimension **Operating Power** Packaging Size

Guangdong, China XY-CM20 >3 Years, >6 Years, >8 Years US PLUG Metal + Plastic 110/220 1 Toy Claw Crane Machine Gift game machine 900\*880\*2000M Μ

80W

Μ

1000\*900\*2100M

Xunying Crane Machine Brand Name: Type: is\_customized: Yes Product Name: Toy Crane Claw Machine 900\*880\*2000mm Coin operated/Bill acceptor Product Size: Operation: Certificate: CE certificate Model Number XY-CM20 Material Metals+Plastic Color Pink / Green Voltage 110/220V

100Kgs



Packaging

**Our Product Introduction** 







# DOLL MACHINE SCENE PHOTO











## WARRANTY

All our machines are under 12 months warranty. If any problems occur within the warranty period under common

usage. We will offer repair service or replace for free. Any charge for repairing and material will be undertaken by