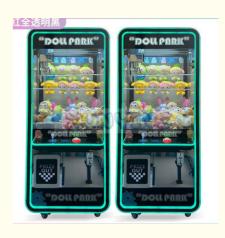

# Plug Type US PLUG 900\*880\*2000mm Coin Operated Prize Vending Claw **Game Machine**

### **Basic Information**

- Place of Origin:
- Brand Name:
- Model Number:
- Price:
- Guangdong, China

- Xunying
- XY-CM20
- \$420.00/pieces 1-509 pieces



#### **Product Specification**

• Type: • Age:

Is\_customized:

• Plug Type: • Name:

• Suitable For:

• Warranty:

Color:

• Player:

• Weight: • Highlight:

• Size: • Voltage:

• Product Name: Material:

- Crane Machine
- >3 Years, >6 Years, >8 Years Yes **US PLUG**
- - Toy Crane Claw Machine
  - Amusement Game Center
  - Crane Machine
  - Metal+acrylic+plastic
    - 12 Months/Lifetime Maintenance
      - Picture
    - 1 Player
    - 900\*880\*2000mm
    - 110V/220V/230V
  - 80KG
    - plug type toy claw machine,



#### More Images



### **Products Description**

### **Overview**

#### Essential details

Place of Origin: Model Number: Age: Plug Type: Material: Voltage (V): Player Quantity: Product Name Туре Product Dimension **Operating Power** Packaging Size

Guangdong, China XY-CM