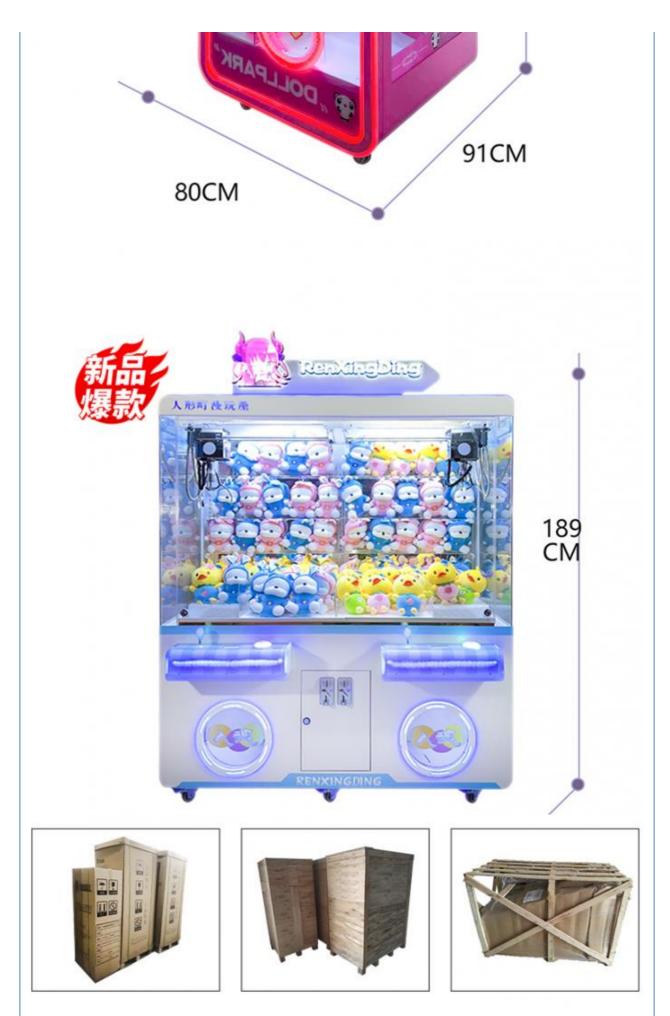

#### More Images



### **Products Description**

### **Overview**

#### Essential details

Place of Origin: Model Number: Age: Plug Type: Material: Voltage (V): Player Quantity: Product Name Туре Product Dimension **Operating Power** Packaging Size

Guangdong, China XY-CM20 >3 Years, >6 Years, >8 Years US PLUG Metal + Plastic 110/220 1 Toy Claw Crane Machine Gift game machine 900\*880\*2000M Μ

80W

Μ

1000\*900\*2100M

Xunying Crane Machine Brand Name: Type: is\_customized: Yes Product Name: Toy Crane Claw Machine 900\*880\*2000mm Coin operated/Bill acceptor Product Size: Operation: Certificate: CE certificate Model Number XY-CM20 Material Metals+Plastic Color Pink / Green Voltage 110/220V

100Kgs



Packaging

**Our Product Introduction** 







# DOLL MACHINE SCENE PHOTO











## WARRANTY

All our machines are under 12 months warranty. If any problems occur within the warranty period under common

usage. We will offer repair service or replace for free. Any charge for repairing and material will be undertaken by