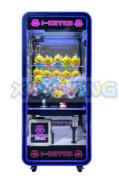

# Plug Type US PLUG 900\*880\*2000mm Coin Operated Prize Vending Claw **Game Machine**

### **Basic Information**

- Place of Origin:
- Brand Name:
- Model Number:
- Price:
- Guangdong, China

- Xunying
- XY-CM20
- \$420.00/pieces 1-509 pieces



#### **Product Specification**

• Type: • Age:

Is\_customized:

• Plug Type: • Name:

• Suitable For:

• Warranty:

Color:

• Player:

• Weight: • Highlight:

• Size: • Voltage:

• Product Name: Material:

- Crane Machine
- >3 Years, >6 Years, >8 Years Yes **US PLUG**
- - Toy Crane Claw Machine
  - Amusement Game Center
  - Crane Machine
  - Metal+acrylic+plastic
    - 12 Months/Lifetime Maintenance
      - Picture
    - 1 Player
    - 900\*880\*2000mm
    - 110V/220V/230V
  - 80KG
    - plug type toy claw machine,



#### More Images



### **Products Description**

### **Overview**

#### Essential details

Place of Origin: Model Number: Age: Plug Type: Material: Voltage (V): Player Quantity: Product Name Туре Product Dimension **Operating Power** Packaging Size

Guangdong, China XY-CM20 >3 Years, >6 Years, >8 Years US PLUG Metal + Plastic 110/220 1 Toy Claw Crane Machine Gift game machine 900\*880\*2000M Μ

80W

Μ

1000\*900\*2100M

Xunying Crane Machine Brand Name: Type: is\_customized: Yes Product Name: Toy Crane Claw Machine 900\*880\*2000mm Coin operated/Bill acceptor Product Size: Operation: Certificate: CE certificate Model Number XY-CM20 Material Metals+Plastic Color Pink / Green Voltage 110/220V

100Kgs



Packaging

**Our Product Introduction** 







# DOLL MACHINE SCENE PHOTO