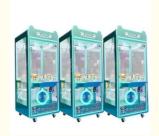

# Claw Machine Prizes with Mini Toy L89\*W90\*H220 CM Voltage 110V/220V/230V

#### **Basic Information**

• Place of Origin: Guangdong, China

Brand Name: XunyingModel Number: XY-CM13

• Price: \$200.00/pieces 1-509 pieces



### **Product Specification**

• Type: Fishing Game Machine

• Age: >3 Years, >6 Years, >8 Years

• Is\_customized: Yes

• Plug Type: US PLUG

Name: Claw Machine Full Size
 Suitable For: Amusement Game Center
 Product Name: Claw Machine Full Size
 Material: Metal+acrylic+plastic

• Color: Picture

• Warranty: 12 Months/Lifetime Maintenance

• Player: 1 Player

Size: L89\*W90\*H220 CMVoltage: 110V/220V/230V

• Weight: 80KG

• Highlight: 110v toy claw machine.



## More Images









# **Products Description**

### **Overview**

**Essential details** 

Place of Origin: Guangdong, China Model Number: XY-CM13 Age: >6 Years, >8 Years

Age: >6 Years, >8 Years
Plug Type: US PLUG
Size: L89\*W90\*H220 CM

Player: 1 players MOQ: 1 Set Warranty: 1 Year

Suitable for: Amusement Game Center, Shopping mall

Product name British Style Gift Machine

Style gife Game Machine

Packing Size L89\*W90\*H220 CM

Color As picture

Material Hardware, plastic

Power 250WW

Function entertainment

MOQ 1 set

Player 1 players

Warranty 1 year

Brand Name: Xunying
Type: Coin Pusher

is\_customized: Yes
Product name: British Style

Product name: British Style Gift Machine
Material: Hardware, plastic
Voltage: 220V
Function: Amusement
Delivery time: 7-10 Working Days























# #