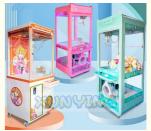

# Claw Machine Prizes with Mini Toy L89\*W90\*H220 CM Voltage 110V/220V/230V

#### **Basic Information**

• Place of Origin: Guangdong, China

Brand Name: XunyingModel Number: XY-CM13

• Price: \$200.00/pieces 1-509 pieces



### **Product Specification**

• Type: Fishing Game Machine

• Age: >3 Years, >6 Years, >8 Years

• Is\_customized: Yes

• Plug Type: US PLUG

Name: Claw Machine Full Size
 Suitable For: Amusement Game Center
 Product Name: Claw Machine Full Size
 Material: Metal+acrylic+plastic

• Color: Picture

• Warranty: 12 Months/Lifetime Maintenance

• Player: 1 Player

Size: L89\*W90\*H220 CMVoltage: 110V/220V/230V

• Weight: 80KG

• Highlight: 110v toy claw machine.



## More Images









# **Products Description**

### **Overview**

**Essential details** 

Place of Origin: Guangdong, China Model Number: XY-CM13 Age: >6 Years, >8 Years

Age: >6 Years, >8 Years
Plug Type: US PLUG
Size: L89\*W90\*H220 CM

Player: 1 players MOQ: 1 Set Warranty: 1 Year

Suitable for: Amusement Game Center, Shopping mall

Product name British Style Gift Machine

Style gife Game Machine

Packing Size L89\*W90\*H220 CM

Color As picture

Material Hardware, plastic

Power 250WW

Function entertainment

MOQ 1 set

Player 1 players

Warranty 1 year

Brand Name: Xunying
Type: Coin Pusher

is\_customized: Yes
Product name: British Style

Product name: British Style Gift Machine
Material: Hardware, plastic
Voltage: 220V
Function: Amusement
Delivery time: 7-10 Working Days























# # 产品