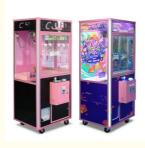

### **Product Specification**

• Type: Fishing Game Machine

• Age: >3 Years, >6 Years, >8 Years

• Is\_customized: Yes

• Plug Type: US PLUG

Name: Claw Machine Full Size
 Suitable For: Amusement Game Center
 Product Name: Claw Machine Full Size
 Material: Metal+acrylic+plastic

• Color: Picture

• Warranty: 12 Months/Lifetime Maintenance

• Player: 1 Player

Size: L89\*W90\*H220 CMVoltage: 110V/220V/230V

• Weight: 80KG

• Highlight: 110v toy claw machine.