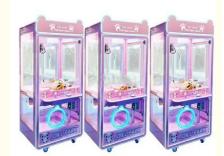

### **Product Specification**

• Type: Fishing Game Machine

• Age: >3 Years, >6 Years, >8 Years

• Is\_customized: Yes

• Plug Type: US PLUG

Name: Claw Machine Full Size
 Suitable For: Amusement Game Center
 Product Name: Claw Machine Full Size
 Material: Metal+acrylic+plastic

• Color: Picture

• Warranty: 12 Months/Lifetime Maintenance

• Player: 1 Player

Size: L89\*W90\*H220 CMVoltage: 110V/220V/230V

• Weight: 80KG

• Highlight: 110v toy claw machine.