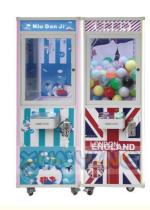

Suitable for: Amusement Game Center, Shopping mall

Product name British Style Gift Machine

Style gife Game Machine

Packing Size L89\*W90\*H220 CM

Color As picture

Material Hardware, plastic

Power 250WW

Function entertainment

MOQ 1 set

Player 1 players

Warranty 1 year

Brand Name: Xunying
Type: Coin Pusher

is\_customized: Yes
Product name: British Style

Product name: British Style Gift Machine
Material: Hardware, plastic
Voltage: 220V
Function: Amusement
Delivery time: 7-10 Working Days