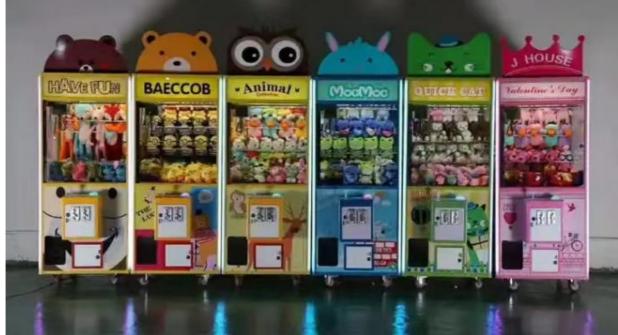

### **Product Specification**

• Type: Fishing Game Machine

• Age: >3 Years, >6 Years, >8 Years

• Is\_customized: Yes

• Plug Type: US PLUG

Name: Claw Machine Full Size
 Suitable For: Amusement Game Center
 Product Name: Claw Machine Full Size
 Material: Metal+acrylic+plastic

• Color: Picture

• Warranty: 12 Months/Lifetime Maintenance

• Player: 1 Player

Size: L89\*W90\*H220 CMVoltage: 110V/220V/230V

• Weight: 80KG

• Highlight: 110v toy claw machine.

### **Overview**

**Essential details** 

Place of Origin: Guangdong, China Model Number: XY-CM13 Age: >6 Years, >8 Years

Age: >6 Years, >8 Years
Plug Type: US PLUG
Size: L89\*W90\*H220 CM

Player: 1 players MOQ: 1 Set Warranty: 1 Year

Suitable for: Amusement Game Center, Shopping mall

Product name British Style Gift Machine

Style gife Game Machine

Packing Size L89\*W90\*H220 CM

Color As picture

Material Hardware, plastic

Power 250WW

Function entertainment