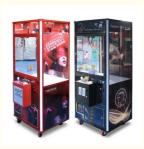

### **Product Specification**

• Type: Fishing Game Machine

• Age: >3 Years, >6 Years, >8 Years

• Is\_customized: Yes

• Plug Type: US PLUG

Name: Claw Machine Full Size
 Suitable For: Amusement Game Center
 Product Name: Claw Machine Full Size
 Material: Metal+acrylic+plastic

• Color: Picture

• Warranty: 12 Months/Lifetime Maintenance

• Player: 1 Player

Size: L89\*W90\*H220 CMVoltage: 110V/220V/230V

• Weight: 80KG

• Highlight: 110v toy claw machine.