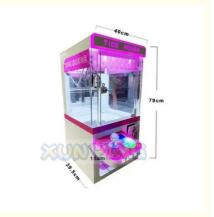

Warranty: 12 Months/Lifetime Maintenance

Product Name: Gift Game Machine

Color: Picture
Size: 39.5\*40\*77cm
Player: 1 Player
Weight: 30KG

• Voltage: 110V/220V

Highlight: crane toy claw machine.

#### **Essential details**

Place of Origin: Guangdong, China

Model Number:

XY-68
>3 Years, >6 Years, >8 Years
US PLUG Age:

Plug Type: Warranty: 12 Months Certificate: **CE** Certificate 60kg 100W Weight: Power: Size: 39.5\*40\*77cm

Brand XunYing

Product Name: table top claw machine

Product Weight: 60kg

110V-220V Voltage:

Power: 80W

Size: 400\*395\*770mm

Material: Hardware+Wood+Blister

**US PLUG** Plug Type