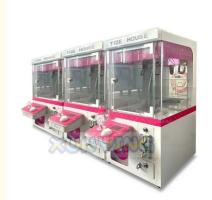

Age >3 Years, >6 Years, >8 Years Brand Name: XunYing Coin Pusher Type:

is\_customized: Yes

Gift Game Machine Name: AC110/220V Voltage: Delivery time: Within 7 Days Player: 1 Players MÓQ: 1sets