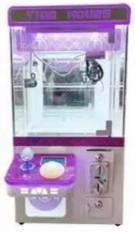

# 1 Player Indoor Gift Crane Claw Machine with Mini Catch Doll Toy and 110V/220V Voltage

## **Product Specification**

• Type: Coin Pusher

• Age: >3 Years, >6 Years, >8 Years

Is\_customized: Yes

Plug Type: EU/US/UK/AU Plug
 Name: Gift Game Machine
 Material: Metal+acrylic+plastic

• Suitable For: Game Center

Warranty: 12 Months/Lifetime Maintenance

Product Name: Gift Game Machine

Color: Picture
Size: 39.5\*40\*77cm
Player: 1 Player
Weight: 30KG

• Voltage: 110V/220V

Highlight: crane toy claw machine.