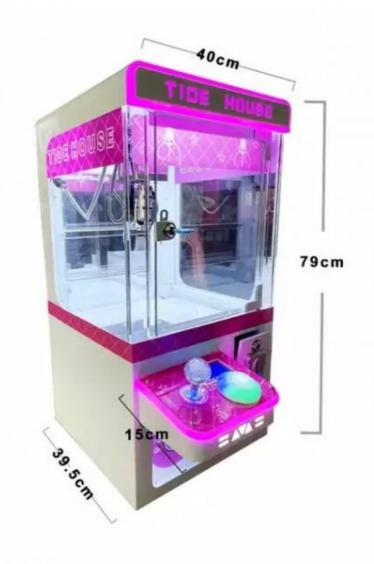

Warranty: 12 Months/Lifetime Maintenance

Product Name: Gift Game Machine

Color: Picture
Size: 39.5\*40\*77cm
Player: 1 Player
Weight: 30KG

• Voltage: 110V/220V

Highlight: crane toy claw machine.

#### **Essential details**

Place of Origin: Guangdong, China

Model Number:

XY-68
>3 Years, >6 Years, >8 Years
US PLUG Age:

Plug Type: Warranty: 12 Months Certificate: **CE** Certificate 60kg 100W Weight: Power: Size: 39.5\*40\*77cm

Brand XunYing

Product Name: table top claw machine

Product Weight: 60kg

110V-220V Voltage:

Power: 80W

Size: 400\*395\*770mm

Material: Hardware+Wood+Blister

**US PLUG** Plug Type