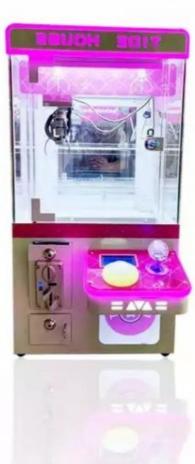

Warranty: 12 Months/Lifetime Maintenance

Product Name: Gift Game Machine

Color: Picture
Size: 39.5\*40\*77cm
Player: 1 Player
Weight: 30KG

• Voltage: 110V/220V

Highlight: crane toy claw machine.

Brand XunYing

Product Name: table top claw machine

Product Weight: 60kg

110V-220V Voltage:

Power: 80W

Size: 400\*395\*770mm

Material: Hardware+Wood+Blister

**US PLUG** Plug Type