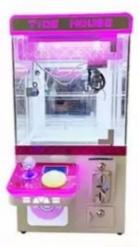

# 1 Player Indoor Gift Crane Claw Machine with Mini Catch Doll Toy and 110V/220V Voltage

## **Product Specification**

• Type: Coin Pusher

• Age: >3 Years, >6 Years, >8 Years

Is\_customized: Yes

Plug Type: EU/US/UK/AU Plug
 Name: Gift Game Machine
 Material: Metal+acrylic+plastic

• Suitable For: Game Center

Warranty: 12 Months/Lifetime Maintenance

Product Name: Gift Game Machine

Color: Picture
Size: 39.5\*40\*77cm
Player: 1 Player
Weight: 30KG

• Voltage: 110V/220V

Highlight: crane toy claw machine.