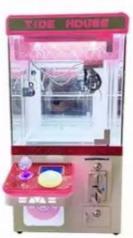

# 1 Player Indoor Gift Crane Claw Machine with Mini Catch Doll Toy and 110V/220V Voltage

## **Product Specification**

• Type: Coin Pusher

• Age: >3 Years, >6 Years, >8 Years

Is\_customized: Yes

Plug Type: EU/US/UK/AU Plug
 Name: Gift Game Machine
 Material: Metal+acrylic+plastic

• Suitable For: Game Center

Warranty: 12 Months/Lifetime Maintenance

Product Name: Gift Game Machine

Color: Picture
Size: 39.5\*40\*77cm
Player: 1 Player
Weight: 30KG

• Voltage: 110V/220V

Highlight: crane toy claw machine.