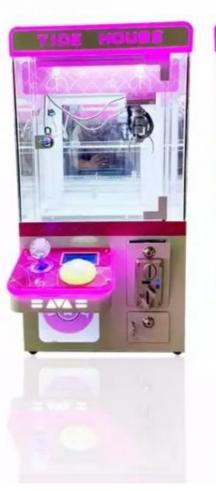

Warranty: 12 Months/Lifetime Maintenance

Product Name: Gift Game Machine

Color: Picture
Size: 39.5\*40\*77cm
Player: 1 Player
Weight: 30KG

• Voltage: 110V/220V

Highlight: crane toy claw machine.

Brand XunYing

Product Name: table top claw machine

Product Weight: 60kg

110V-220V Voltage:

Power: 80W

Size: 400\*395\*770mm

Material: Hardware+Wood+Blister

**US PLUG** Plug Type