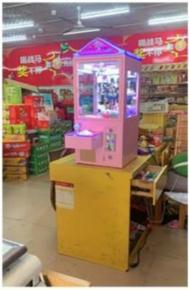

# 1 Player Indoor Gift Crane Claw Machine with Mini Catch Doll Toy and 110V/220V Voltage

## **Product Specification**

• Type: Coin Pusher

• Age: >3 Years, >6 Years, >8 Years

Is\_customized: Yes

Plug Type: EU/US/UK/AU Plug
 Name: Gift Game Machine
 Material: Metal+acrylic+plastic

• Suitable For: Game Center

Warranty: 12 Months/Lifetime Maintenance

Product Name: Gift Game Machine

Color: Picture
Size: 39.5\*40\*77cm
Player: 1 Player
Weight: 30KG

• Voltage: 110V/220V

Highlight: crane toy claw machine.