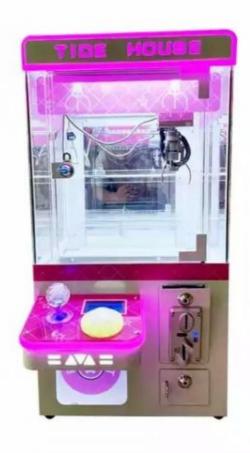

#### **Essential details**

Place of Origin: Guangdong, China

Model Number:

XY-68
>3 Years, >6 Years, >8 Years
US PLUG Age:

Plug Type: Warranty: 12 Months Certificate: **CE** Certificate 60kg 100W Weight: Power: Size: 39.5\*40\*77cm

Brand XunYing

Product Name: table top claw machine

Product Weight: 60kg

110V-220V Voltage:

Power: 80W

Size: 400\*395\*770mm

Material: Hardware+Wood+Blister

**US PLUG** Plug Type

Age >3 Years, >6 Years, >8 Years Brand Name: XunYing Coin Pusher Type:

is\_customized: Yes

Gift Game Machine Name: AC110/220V Voltage: Delivery time: Within 7 Days Player: 1 Players MÓQ: 1sets