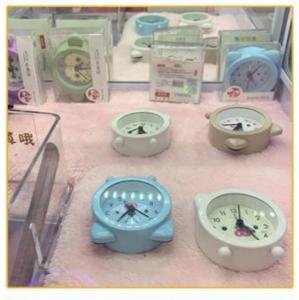

ight: crane toy claw machine.



# More Images









# **Products Description**

### **Overview**

#### **Essential details**

Place of Origin: Guangdong, China

Model Number:

XY-68
>3 Years, >6 Years, >8 Years
US PLUG Age:

Plug Type: Warranty: 12 Months Certificate: **CE** Certificate 60kg 100W Weight: Power: Size: 39.5\*40\*77cm

Brand XunYing

Product Name: table top claw machine

Product Weight: 60kg

110V-220V Voltage:

Power: 80W

Size: 400\*395\*770mm

Material: Hardware+Wood+Blister

**US PLUG** Plug Type

Age >3 Years, >6 Years, >8 Years Brand Name: XunYing Coin Pusher Type:

is\_customized: Yes

Gift Game Machine Name: AC110/220V Voltage: Delivery time: Within 7 Days Player: 1 Players MÓQ: 1sets





















# MINI DOLL MACHINE







# CLIP ON GIFT DISPLAY























+86-15011936333 a770100411@gmail.com

© coin-gamemachine.com

Guangzhou Panyu Mingjiang Hose Co., Ltd. (North of Xieshi Highway)