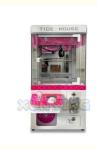

#### **Essential details**

Place of Origin: Guangdong, China

Model Number:

XY-68
>3 Years, >6 Years, >8 Years
US PLUG Age:

Plug Type: Warranty: 12 Months Certificate: **CE** Certificate 60kg 100W Weight: Power: Size: 39.5\*40\*77cm

Brand XunYing

Product Name: table top claw machine

Product Weight: 60kg

110V-220V Voltage:

Power: 80W

Size: 400\*395\*770mm

Material: Hardware+Wood+Blister

**US PLUG** Plug Type