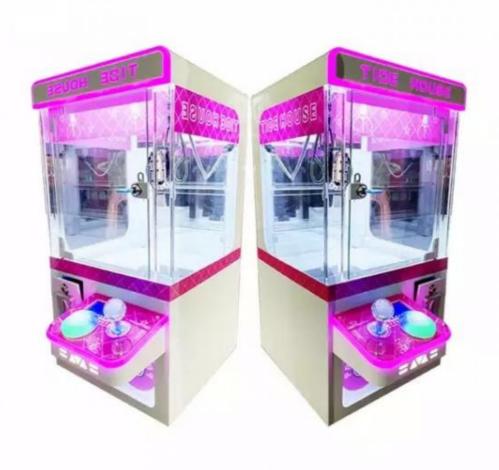

Warranty: 12 Months/Lifetime Maintenance

Product Name: Gift Game Machine

Color: Picture
Size: 39.5\*40\*77cm
Player: 1 Player
Weight: 30KG

• Voltage: 110V/220V

Highlight: crane toy claw machine.

Brand XunYing

Product Name: table top claw machine

Product Weight: 60kg

110V-220V Voltage:

Power: 80W

Size: 400\*395\*770mm

Material: Hardware+Wood+Blister

**US PLUG** Plug Type