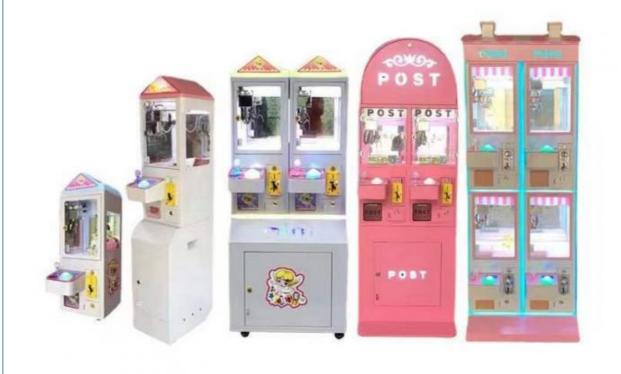

# 1 Player Indoor Gift Crane Claw Machine with Mini Catch Doll Toy and 110V/220V Voltage

## **Product Specification**

• Type: Coin Pusher

• Age: >3 Years, >6 Years, >8 Years

Is\_customized: Yes

Plug Type: EU/US/UK/AU Plug
 Name: Gift Game Machine
 Material: Metal+acrylic+plastic

• Suitable For: Game Center

Warranty: 12 Months/Lifetime Maintenance

Product Name: Gift Game Machine

Color: Picture
Size: 39.5\*40\*77cm
Player: 1 Player
Weight: 30KG

• Voltage: 110V/220V

Highlight: crane toy claw machine.