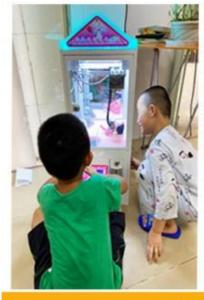

# 1 Player Indoor Gift Crane Claw Machine with Mini Catch Doll Toy and 110V/220V Voltage

## **Product Specification**

• Type: Coin Pusher

• Age: >3 Years, >6 Years, >8 Years

Is\_customized: Yes

Plug Type: EU/US/UK/AU Plug
 Name: Gift Game Machine
 Material: Metal+acrylic+plastic

• Suitable For: Game Center

Warranty: 12 Months/Lifetime Maintenance

Product Name: Gift Game Machine

Color: Picture
Size: 39.5\*40\*77cm
Player: 1 Player
Weight: 30KG

• Voltage: 110V/220V

Highlight: crane toy claw machine.